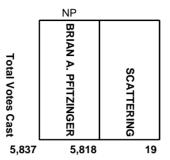

|      |                                     | Total Votes Cast | BRIAN A. PFITZINGER | SCATTERING |
|------|-------------------------------------|------------------|---------------------|------------|
| ODGE | VILLAGE OF HUSTISFORD Wards 1 & 2   | 78               | 78                  | 0          |
|      | VILLAGE OF IRON RIDGE Ward 1        | 36               | 35                  | 1          |
|      | VILLAGE OF KEKOSKEE WARD 1          | 9                | 9                   | 0          |
|      | VILLAGE OF LOMIRA WARDS 1-3         | 167              | 167                 | 0          |
|      | VILLAGE OF LOWELL WARD 1            | 33               | 33                  | 0          |
|      | VILLAGE OF NEOSHO Ward 1            | 61               | 61                  | 0          |
|      | VILLAGE OF RANDOLPH WARDS 1-2       | 84               | 84                  | 0          |
|      | VILLAGE OF REESEVILLE WARD 1        | 52               | 52                  | 0          |
|      | VILLAGE OF THERESA WARDS 1-3        | 75               | 75                  | 0          |
|      | CITY OF BEAVER DAM Wards 1, 3 & 5   | 93               | 92                  | 1          |
|      | CITY OF BEAVER DAM Wards 2 & 6      | 88               | 88                  | 0          |
|      | CITY OF BEAVER DAM Wards 4 & 10     | 55               | 55                  | 0          |
|      | CITY OF BEAVER DAM Wards 7, 12 & 13 | 89               | 88                  | 1          |
|      | CITY OF BEAVER DAM Wards 8 & 14     | 74               | 73                  | 1          |
|      | CITY OF BEAVER DAM Wards 9 & 11     | 88               | 88                  | 0          |
|      | CITY OF COLUMBUS WARD 9             | 0                | 0                   | 0          |
|      | CITY OF FOX LAKE WARDS 1-3          | 218              | 218                 | 0          |
|      | CITY OF HARTFORD WARDS 18-19        | 0                | 0                   | 0          |
|      | CITY OF HORICON WARDS 1-6           | 204              | 203                 | 1          |
|      | CITY OF JUNEAU WARDS 1-3            | 460              | 457                 | 3          |
|      | CITY OF MAYVILLE WARDS 1 - 8        | 771              | 768                 | 3          |
|      | CITY OF WATERTOWN Wards 1 - 2       | 177              | 177                 | 0          |
|      | CITY OF WATERTOWN Wards 3 - 4       | 152              | 150                 | 2          |
|      | CITY OF WATERTOWN Wards 5 - 6       | 91               | 90                  | 1          |
|      | CITY OF WATERTOWN Ward 7            | 37               | 36                  | 1          |
|      | CITY OF WAUPUN Wards 1-8            | 213              | 211                 | 2          |
|      | County Totals:                      | 5,837            | 5,818               | 19         |