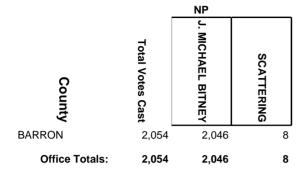

#### **BARRON COUNTY CIRCUIT COURT JUDGE, BRANCH 2**



# **BARRON COUNTY CIRCUIT COURT JUDGE, BRANCH 3**

|                | _                | NP               |            |
|----------------|------------------|------------------|------------|
| County         | Total Votes Cast | MAUREEN D. BOYLE | SCATTERING |
| BARRON         | 2,007            | 1,996            | 11         |
| Office Totals: | 2,007            | 1,996            | 11         |

# **CHIPPEWA COUNTY CIRCUIT COURT JUDGE, BRANCH 1**

|                | _                | NP                  |            |
|----------------|------------------|---------------------|------------|
| County         | Total Votes Cast | RODERICK A. CAMERON | SCATTERING |
| CHIPPEWA       | 2,783            | 2,773               | 10         |
| Office Totals: | 2,783            | 2,773