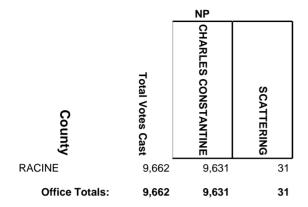

----------|------------------|---------------|------------|
| County         | Total Votes Cast | NANCY KRUEGER | SCATTERING |
| OUTAGAMIE      | 9,237            | 9,210         | 27         |
| Office Totals: | 9,237            | 9,210         | 27         |

# **OUTAGAMIE COUNTY CIRCUIT COURT JUDGE, BRANCH 3**



# **POLK COUNTY CIRCUIT COURT JUDGE, BRANCH 1**



#### PRICE COUNTY CIRCUIT COURT JUDGE

|                | _                | NP             |            |
|----------------|------------------|----------------|------------|
| County         | Total Votes Cast | DOUGLAS T. FOX | SCATTERING |
| PRICE          | 1,351            | 1,341          | 10         |
| Office Totals: | 1,351            | 1,341          | 10         |

# **RACINE COUNTY CIRCUIT COURT JUDGE, BRANCH 7**



# **ROCK COUNTY CIRCUIT COURT JUDGE, BRANCH 1**

|                | NP               |                |            |
|----------------|------------------|----------------|------------|
| County         | Total Votes Cast | JAMES P. DALEY | SCATTERING |
| ROCK           | 11,226           | 11,193         | 33         |
| Office Totals: | 11,226           | 11,193         | 33         |

# SAINT CROIX COUNTY CIRCUIT COURT JUDGE, BRANCH 1

|                | _                | NP              |            |
|----------------|------------------|-----------------|------------|
| County         | Total Votes Cast | ERIC J. LUNDELL | SCATTERING |
| ST. CROIX      | 6,250            | 6,221           | 29         |
| Office Totals: | 6,250            | 6,221           | 29         |

# SAINT CR