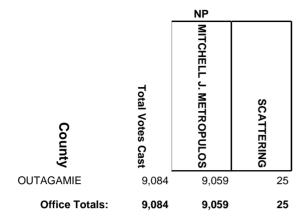

| _                | NP                 |            |
|----------------|------------------|--------------------|------------|
| County         | Total Votes Cast | PATRICK F. O'MELIA | SCATTERING |
| ONEIDA         | 3,030            | 3,015              | 15         |
| Office Totals: | 3,030            | 3,015              | 15         |

# **OUTAGAMIE COUNTY CIRCUIT COURT JUDGE, BRANCH 2**

|                | NP               |               |            |
|----------------|------------------|---------------|------------|
| County         | Total Votes Cast | NANCY KRUEGER | SCATTERING |
| OUTAGAMIE      | 9,237            | 9,210         | 27         |
| Office Totals: | 9,237            | 9,210         | 27         |

# **OUTAGAMIE COUNTY CIRCUIT COURT JUDGE, BRANCH 3**



# **POLK COUNTY CIRCUIT COURT JUDGE, BRANCH 1**



#### PRICE COUNTY CIRCUIT COURT JUDGE

|                | _                | NP             |            |
|----------------|------------------|----------------|------------|
| County         | Total Votes Cast | DOUGLAS T. FOX | SCATTERING |
| PRICE          | 1,351            | 1,341          | 10         |
| Office Totals: | 1,351            | 1,341          | 10         |

# **RACINE COUNTY CIRCUIT COURT JUDGE, BRANCH 7**



# **ROCK COUNTY CIRCUIT COURT JUDGE, BRANCH 1**

|                | NP               |                |            |
|----------------|------------------|----------------|------------|
| County         | Total Votes Cast | JAMES P. DALEY | SCATTERING |
| ROCK           | 11,226           | 11,193         | 33