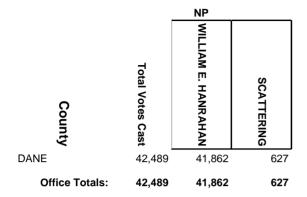

| NP               |                |            |  |  |
|----------------|------------------|----------------|------------|--|--|
| County         | Total Votes Cast | STEVEN R. CRAY | SCATTERING |  |  |
| CHIPPEWA       | 2,674            | 2,667          | 7          |  |  |
| Office Totals: | 2,674            | 2,667          | 7          |  |  |

# DANE COUNTY CIRCUIT COURT JUDGE, BRANCH 1

|                | _                | NP              |            |
|----------------|------------------|-----------------|------------|
| County         | Total Votes Cast | JOHN W. MARKSON | SCATTERING |
| DANE           | 42,706           | 42,240          | 466        |
| Office Totals: | 42,706           | 42,240          | 466        |

# DANE COUNTY CIRCUIT COURT JUDGE, BRANCH 7



# **DODGE COUNTY CIRCUIT COURT JUDGE, BRANCH 1**

|                | _                | NP                  |            |
|----------------|------------------|---------------------|------------|
| County         | Total Votes Cast | BRIAN A. PFITZINGER | SCATTERING |
| DODGE          | 5,837            | 5,818               | 19         |
| Office Totals: | 5,837            | 5,818               | 19         |

# **DODGE COUNTY CIRCUIT COURT JUDGE, BRANCH 4**

|                | _                | NP              |            |
|----------------|------------------|-----------------|------------|
| County         | Total Votes Cast | STEVEN G. BAUER | SCATTERING |
| DODGE          | 5,934            | 5,917           | 17         |
| Office Totals: | 5,934            | 5,917           |