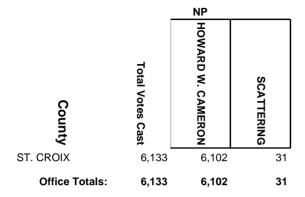

NCH 1**

|                | NP               |                |            |
|----------------|------------------|----------------|------------|
| County         | Total Votes Cast | JAMES P. DALEY | SCATTERING |
| ROCK           | 11,226           | 11,193         | 33         |
| Office Totals: | 11,226           | 11,193         | 33         |

# SAINT CROIX COUNTY CIRCUIT COURT JUDGE, BRANCH 1

|                | _                | NP              |            |
|----------------|------------------|-----------------|------------|
| County         | Total Votes Cast | ERIC J. LUNDELL | SCATTERING |
| ST. CROIX      | 6,250            | 6,221           | 29         |
| Office Totals: | 6,250            | 6,221           | 29         |

# SAINT CROIX COUNTY CIRCUIT COURT JUDGE, BRANCH 4



# WASHINGTON COUNTY CIRCUIT COURT JUDGE, BRANCH 2

|                | _                | NP                  |            |
|----------------|------------------|---------------------|------------|
| County         | Total Votes Cast | JAMES K. MUEHLBAUER | SCATTERING |
| WASHINGTON     | 9,309            | 9,275               | 34         |
| Office Totals: | 9,309            | 9,275               | 34         |

|                | _                | NP                  |            |
|----------------|------------------|---------------------|------------|
| County         | Total Votes Cast | LEE S. DREYFUS, JR. | SCATTERING |
| WAUKESHA       | 32,784           | 32,694              | 90         |
| Office Totals: | 32,784           | 32,694              | 90         |

|