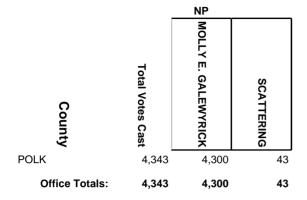

|            |
|----------------|------------------|--------------------|------------|
| County         | Total Votes Cast | PATRICK F. O'MELIA | SCATTERING |
| ONEIDA         | 3,030            | 3,015              | 15         |
| Office Totals: | 3,030            | 3,015              | 15         |

# **OUTAGAMIE COUNTY CIRCUIT COURT JUDGE, BRANCH 2**

|                | NP               |               |            |
|----------------|------------------|---------------|------------|
| County         | Total Votes Cast | NANCY KRUEGER | SCATTERING |
| OUTAGAMIE      | 9,237            | 9,210         | 27         |
| Office Totals: | 9,237            | 9,210         | 27         |

# **OUTAGAMIE COUNTY CIRCUIT COURT JUDGE, BRANCH 3**



# **POLK COUNTY CIRCUIT COURT JUDGE, BRANCH 1**



#### PRICE COUNTY CIRCUIT COURT JUDGE

|                | _                | NP             |            |
|----------------|------------------|----------------|------------|
| County         | Total Votes Cast | DOUGLAS T. FOX | SCATTERING |
| PRICE          | 1,351            | 1,341          | 10         |
| Office Totals: | 1,351            | 1,341          | 10         |

# **RACINE COUNTY CIRCUIT COURT JUDGE, BRANCH 7**



# **ROCK COUNTY CIRCUIT COURT JUDGE, BRANCH 1**

|                | NP               |                |            |
|----------------|------------------|----------------|------------|
| County         | Total Votes Cast | JAMES P. DALEY | SCATTERING |
| ROCK           | 11,226           | 11,193         | 33         |
| Office Totals: | 11,226           | 11,193