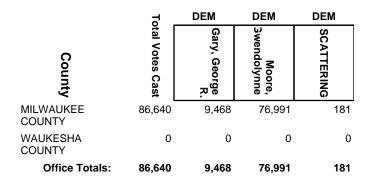

### **REPRESENTATIVE IN CONGRESS DISTRICT 5 - Democratic**

|                      | 7                | DEM               | DEM                       | DEM        |
|----------------------|------------------|-------------------|---------------------------|------------|
| County               | Total Votes Cast | Palzewicz,<br>Tom | Garcia,<br>Ramon<br>Hyron | SCATTERING |
| DODGE COUNTY         | 1,558            | 1,557             | 1                         | 0          |
| JEFFERSON<br>COUNTY  | 5,293            | 5,284             | 0                         | 9          |
| MILWAUKEE<br>COUNTY  | 13,102           | 13,070            | 4                         | 28         |
| WALWORTH<br>COUNTY   | 651              | 649               | 0                         | 2          |
| WASHINGTON<br>COUNTY | 5,696            | 5,696             | 0                         | 0          |
| WAUKESHA<br>COUNTY   | 16,982           | 16,936            | 0                         | 46         |
| Office Totals:       | 43,282           | 43,192            | 5                         | 85         |