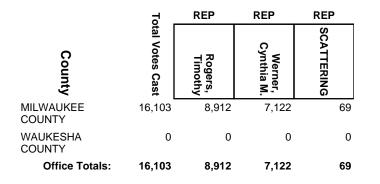

# **REPRESENTATIVE IN CONGRESS DISTRICT 5 - Republican**

|                      |                  | REP              | REP                             | REP        |
|----------------------|------------------|------------------|---------------------------------|------------|
| County               | Total Votes Cast | Vipond, Jennifer | Sensenbrenner,,<br>F. James Jr. | SCATTERING |
| DODGE COUNTY         | 5,494            | 1,242            | 4,252                           | 0          |
| JEFFERSON<br>COUNTY  | 6,920            | 1,332            | 5,583                           | 5          |
| MILWAUKEE<br>COUNTY  | 11,773           | 1,858            | 9,901                           | 14         |
| WALWORTH<br>COUNTY   | 382              | 72               | 309                             | 1          |
| WASHINGTON<br>COUNTY | 20,777           | 3,564            | 17,213                          | 0          |
| WAUKESHA<br>COUNTY   | 45,096           | 8,943            | 36,139                          | 14         |
| Office Totals:       | 90,442           | 17,011           | 73,397                          | 34         |