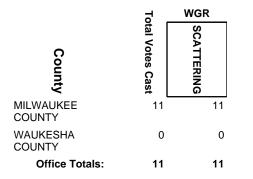

### **REPRESENTATIVE IN CONGRESS DISTRICT 5 - Wisconsin Green**

|                      | 7                | WGR        |  |
|----------------------|------------------|------------|--|
| County               | Total Votes Cast | SCATTERING |  |
| DODGE COUNTY         | 1                | 1          |  |
| JEFFERSON<br>COUNTY  | 1                | 1          |  |
| MILWAUKEE<br>COUNTY  | 0                | 0          |  |
| WALWORTH<br>COUNTY   | 0                | 0          |  |
| WASHINGTON<br>COUNTY | 0                | 0          |  |
| WAUKESHA<br>COUNTY   | 3                | 3          |  |
| Office Totals:       | 5                | 5          |  |