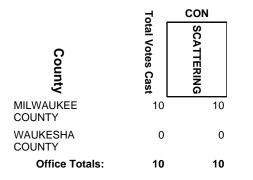

### **REPRESENTATIVE IN CONGRESS DISTRICT 5 - Constitution**

|                      | 7                | CON        |  |
|----------------------|------------------|------------|--|
| County               | Total Votes Cast | SCATTERING |  |
| DODGE COUNTY         | 0                | 0          |  |
| JEFFERSON<br>COUNTY  | 0                | 0          |  |
| MILWAUKEE<br>COUNTY  | 0                | 0          |  |
| WALWORTH<br>COUNTY   | 0                | 0          |  |
| WASHINGTON<br>COUNTY | 1                | 1          |  |
| WAUKESHA<br>COUNTY   | 2                | 2          |  |
| Office Totals:       | 3                | 3          |  |