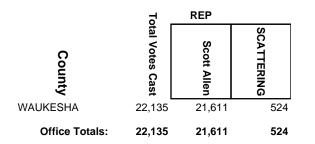

## **2016 General Election**

|                | 7                | REP               |            |
|----------------|------------------|-------------------|------------|
| County         | Total Votes Cast | Chuck<br>Wichgers | SCATTERING |
| MILWAUKEE      | 3,406            | 3,319             | 87         |
| RACINE         | 5,100            | 5,100             | 0          |
| WALWORTH       | 388              | 381               | 7          |
| WAUKESHA       | 18,029           | 17,796            | 233        |
| Office Totals: | 26,923           | 26,596            | 327        |