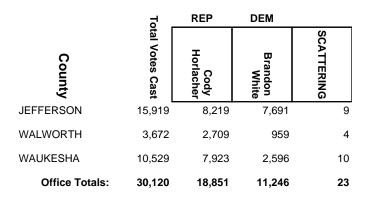

| IND           |            |
|----------------|------------------|-----------------|---------------|---------------|------------|
| County         | Total Votes Cast | Adam<br>Jarchow | Jeff Peterson | Vincent Zilka | SCATTERING |
| BURNETT        | 4,815            | 2,886           | 1,516         | 413           | 0          |
| POLK           | 20,873           | 12,597          | 7,315         | 961           | 0          |
| ST. CROIX      | 3,344            | 2,129           | 1,006         | 206           | 3          |
| Office Totals: | 29,032           | 17,612          | 9,837         | 1,580         | 3          |

#### **2016 General Election**



#### **2016 General Election**



## **2016 General Election**



## 2016 General Election



### 2016 General Election



## **2016 General Election**

|                | то               |                   | DEM                     |            |
|----------------|------------------|-------------------|-------------------------|------------|
| County         | Total Votes Cast | Rob<br>Swearingen | Matthew N.<br>Michalsen | SCATTERING |
| FLORENCE       | 2,482            | 1,755             | 727                     | 0          |
| FOREST         | 1,209            | 811               | 397                     | 1          |
| ONEIDA         | 18,871           | 11,395            | 7,458                   | 18         |
| VILAS          | 11,867           | 7,725             | 4,133                   | 9          |
| Office Totals: | 34,429           | 21,686            | 12,715                  | 28