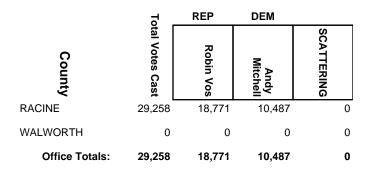

#### 2016 General Election



#### 2016 General Election



#### **2016 General Election**



# 2016 General Election

|                | 5                | REP             |            |
|----------------|------------------|-----------------|------------|
| County         | Fotal Votes Cast | Jesse<br>Kremer | SCATTERING |
| CALUMET        | 2,551            | 2,551           | 0          |
| FOND DU LAC    | 6,382            | 6,382           | 0          |
| SHEBOYGAN      | 3,715            | 3,680           | 35         |
| WASHINGTON     | 13,388           | 13,234          | 154        |
| Office Totals: | 26,036           | 25,847          | 189        |

#### **2016 General Election**



#### **2016 General Election**



#### 2016 General Election



#### 2016 General Election



#### **2016 General Election**



#### **2016 General Election**



#### **2016 General Election**



#### 2016 General Election



### **2016 General Election**

|                | 5                | REP              | DEM             |            |
|----------------|------------------|------------------|-----------------|------------|
| County         | Total Votes Cast | Kathy<br>Bernier | Howard<br>White | SCATTERING |
| CHIPPEWA       | 9,744            | 5,687            | 4,057           | 0          |
| CLARK          | 3,805            | 2,486            | 1,319           | 0          |
| EAU CLAIRE     | 11,558           | 6,418            | 5,108           | 32         |
| JACKSON        | 565              | 336              | 229             | 0          |
| TREMPEALEAU    |