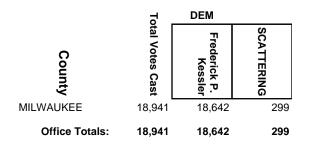

## WEC Canvass Reporting System County by County Report 2016 General Election

|                | J DEM            |             |            |  |  |
|----------------|------------------|-------------|------------|--|--|
| County         | Total Votes Cast | Beth Meyers | SCATTERING |  |  |
| ASHLAND        | 6,115            | 6,051       | 64         |  |  |
| BAYFIELD       | 7,230            | 7,226       | 4          |  |  |
| DOUGLAS        | 521              | 509         | 12         |  |  |
| IRON           | 2,251            | 2,215       | 36         |  |  |
| PRICE          | 5,024            | 5,024       | 0          |  |  |
| SAWYER         | 703              | 694         | 9          |  |  |
| VILAS          | 925              | 905         | 20         |  |  |
| Office Totals: | 22,769           | 22,624      | 145        |  |  |