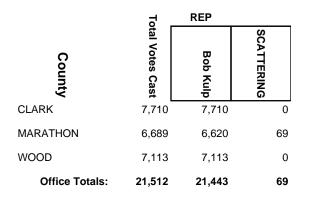

| REP              | DEM             |            |
|----------------|------------------|------------------|-----------------|------------|
| County         | Total Votes Cast | Kathy<br>Bernier | Howard<br>White | SCATTERING |
| CHIPPEWA       | 9,744            | 5,687            | 4,057           | 0          |
| CLARK          | 3,805            | 2,486            | 1,319           | 0          |
| EAU CLAIRE     | 11,558           | 6,418            | 5,108           | 32         |
| JACKSON        | 565              | 336              | 229             | 0          |
| TREMPEALEAU    | 1,251            | 701              | 550             | 0          |
| Office Totals: | 26,923           | 15,628           | 11,263          | 32         |

### 2016 General Election



### **2016 General Election**

|                | 5                | REP                      | DEM              |            |
|----------------|------------------|--------------------------|------------------|------------|
| County         | Total Votes Cast | Nancy Lynn<br>VanderMeer | Mark<br>Holbrook | SCATTERING |
| JACKSON        | 819              | 578                      | 241              | 0          |
| MONROE         | 13,303           | 8,606                    | 4,683            | 14         |
| PORTAGE        | 5,031            | 2,692                    | 2,336            | 3          |
| WOOD           | 8,094            | 5,087                    | 3,006            | 1          |
| Office Totals: | 27,247           | 16,963                   | 10,266           | 18