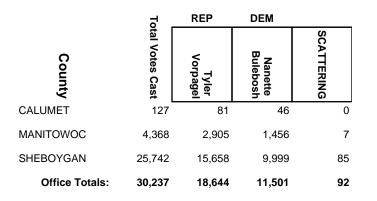

al Election**



# 2016 General Election



### WEC Canvass Reporting System County by County Report 2016 General Election



### WEC Canvass Reporting System County by County Report 2016 General Election

|                | 7                | REP       |            |
|----------------|------------------|-----------|------------|
| County         | Total Votes Cast | Dan Knodl | SCATTERING |
| MILWAUKEE      | 6,804            | 6,343     | 461        |
| OZAUKEE        | 4,760            | 4,624     | 136        |
| WASHINGTON     | 10,234           | 10,019    | 215        |
| WAUKESHA       | 3,127            | 3,061     | 66         |
| Office Totals: | 24,925           | 24,047    | 878        |

### 2016 General Election



#### **2016 General Election**



## 2016 General Election



## **2016 General Election**

|                | 5                | REP             | DEM           | IND           |            |
|----------------|------------------|-----------------|---------------|---------------|------------|
| County         | Total Votes Cast | Adam<br>Jarchow | Jeff Peterson | Vincent Zilka | SCATTERING |
| BURNETT        | 4,815            | 2,886           | 1,516         | 413           | 0          |
| POLK           | 20,873           | 12,597          | 7,315         | 961           | 0          |
| ST. CROIX      | 3,344            | 2,129           | 1,006         | 206           | 3          |
| Office Totals: | 29,032           | 17,612          | 9,837         | 1,580         | 3          |

#### **2016 General Election**



#### **2016 General Electi