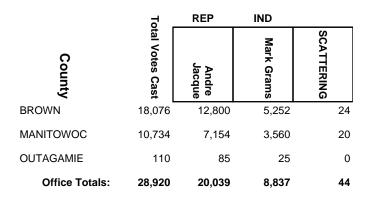

## **2016 General Election**

|                | 5                | REP             | DEM                          |            |
|----------------|------------------|-----------------|------------------------------|------------|
| County         | Total Votes Cast | Gary<br>Tauchen | William<br>James<br>Switalla | SCATTERING |
| BROWN          | 2,968            | 2,110           | 857                          | 1          |
| OCONTO         | 0                | 0               | 0                            | 0          |
| OUTAGAMIE      | 4,602            | 3,149           | 1,453                        | 0          |
| SHAWANO        | 15,443           | 10,895          | 4,548                        | 0          |
| WAUPACA        | 3,629            | 2,536           | 1,086                        | 7          |
| Office Totals: | 26,642           | 18,690          | 7,944                        | 8          |