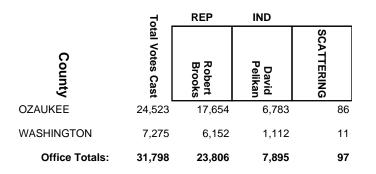

*2016 General Election**



#### **2016 General Election**



#### **2016 General Election**



#### 2016 General Election



#### 2016 General Election



#### **2016 General Election**



# 2016 General Election

|                | 5                | REP             |            |
|----------------|------------------|-----------------|------------|
| County         | Fotal Votes Cast | Jesse<br>Kremer | SCATTERING |
| CALUMET        | 2,551            | 2,551           | 0          |
| FOND DU LAC    | 6,382            | 6,382           | 0          |
| SHEBOYGAN      | 3,715            | 3,680           | 35         |
| WASHINGTON     | 13,388           | 13,234          | 154        |
| Office Totals: | 26,036           | 25,847          | 189        |

#### **2016 General Election**



#### **2016 General Election**



#### 2016 General Election



#### 2016 General Election



#### **2016 General Election**



#### **2016 General Election**



#### **2016 General Election**



#### 2016 General Election



### **2016 General Election**

|                | 5                | REP              | DEM             |            |
|----------------|------------------|------------------|-----------------|------------|
| County         | Total Votes Cast | Kathy<br>Bernier | Howard<br>White | SCATTERING |
| CHIPPEWA       | 9,744            | 5,687            | 4,057           | 0          |
| CLARK          | 3,805            | 2,486            | 1,319           | 0          |
| EAU CLAIRE     | 11,558           | 6,418            | 5,108           | 32         |
| JACKSON