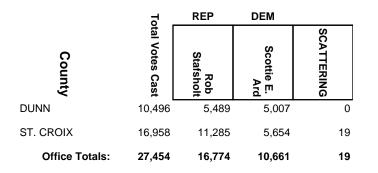

## 2016 General Election



## **2016 General Election**

|                | 5                | REP             | DEM           | IND           |            |
|----------------|------------------|-----------------|---------------|---------------|------------|
| County         | Total Votes Cast | Adam<br>Jarchow | Jeff Peterson | Vincent Zilka | SCATTERING |
| BURNETT        | 4,815            | 2,886           | 1,516         | 413           | 0          |
| POLK           | 20,873           | 12,597          | 7,315         | 961           | 0          |
| ST. CROIX      | 3,344            | 2,129           | 1,006         | 206           | 3          |
| Office Totals: | 29,032           | 17,612          | 9,837         | 1,580         | 3          |

#### **2016 General Election**



#### **2016 General Election**



## **2016 General Election**



## 2016 General Election



### 2016 General Election



## **2016 General Election**

|                | то               |                   | DEM                     |            |
|----------------|------------------|-------------------|-------------------------|------------|
| County         | Total Votes Cast | Rob<br>Swearingen | Matthew N.<br>Michalsen | SCATTERING |
| FLORENCE       | 2,482            | 1,755             | 727                     | 0          |
| FOREST         | 1,209            | 811               | 397                     | 1          |
| ONEIDA         | 18,871           | 11,395            | 7,458                   | 18         |
| VILAS          | 11,867           | 7,725             | 4,133