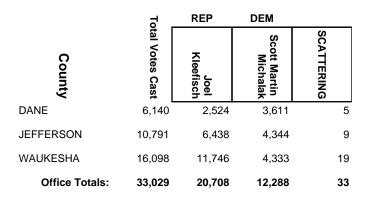

tals: | 22,917           | 22,899               | 18         |  |  |  |

## 2016 General Election

|                | 7                | REP         | DEM              |            |
|----------------|------------------|-------------|------------------|------------|
| County         | Total Votes Cast | John Jagler | Jordan<br>Turner | SCATTERING |
| COLUMBIA       | 2,558            | 1,212       | 1,340            | 6          |
| DANE           | 7,809            | 3,624       | 4,177            | 8          |
| DODGE          | 8,018            | 5,741       | 2,277            | 0          |
| JEFFERSON      | 10,463           | 7,244       | 3,196            | 23         |
| Office Totals: | 28,848           | 17,821      | 10,990           | 37         |

#### 2016 General Election



#### **2016 General Election**



### **2016 General Election**

|                | 5                | REP               | DEM           |            |
|----------------|------------------|-------------------|---------------|------------|
| County         | Total Votes Cast | Kevin<br>Petersen | Dmitri Martin | SCATTERING |
| OUTAGAMIE      | 630              | 377               | 253           | 0          |
| SHAWANO        | 5                | 3                 | 2             | 0          |
| WAUPACA        | 21,513           | 13,849            | 7,653         | 11         |
| WAUSHARA       | 5,530            | 3,637             | 1,893         | 0          |
| Office Totals: | 27,678           | 17,866            | 9,801         | 11         |

## **2016 General Election**

|