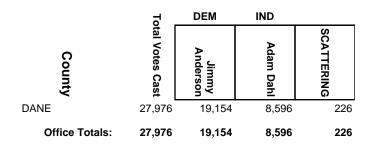

## **2016 General Election**

|                | 5                | REP             | DEM           | IND           |            |
|----------------|------------------|-----------------|---------------|---------------|------------|
| County         | Total Votes Cast | Adam<br>Jarchow | Jeff Peterson | Vincent Zilka | SCATTERING |
| BURNETT        | 4,815            | 2,886           | 1,516         | 413           | 0          |
| POLK           | 20,873           | 12,597          | 7,315         | 961           | 0          |
| ST. CROIX      | 3,344            | 2,129           | 1,006         | 206           | 3          |
| Office Totals: | 29,032           | 17,612          | 9,837         | 1,580         | 3          |