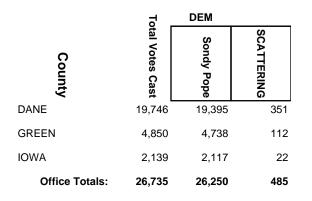

## 2016 General Election

|                | T                |                   | DEM               |            |
|----------------|------------------|-------------------|-------------------|------------|
| County         | Total Votes Cast | David J.<br>Moore | Dave<br>Considine | SCATTERING |
| COLUMBIA       | 6,971            | 2,834             | 4,128             | 9          |
| DANE           | 3,567            | 1,346             | 2,220             | 1          |
| IOWA           | 1,141            | 453               | 687               | 1          |
| SAUK           | 16,870           | 6,632             | 10,235            | 3          |
| Office Totals: | 28,549           | 11,265            | 17,270            | 14         |