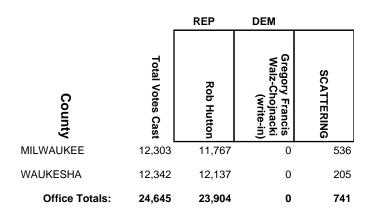

| 1          |
| OCONTO         | 0                | 0               | 0                            | 0          |
| OUTAGAMIE      | 4,602            | 3,149           | 1,453                        | 0          |
| SHAWANO        | 15,443           | 10,895          | 4,548                        | 0          |
| WAUPACA        | 3,629            | 2,536           | 1,086                        | 7          |
| Office Totals: | 26,642           | 18,690          | 7,944                        | 8          |

### **2016 General Election**



### **2016 General Election**



### **2016 General Election**



## 2016 General Election



## 2016 General Election



### **2016 General Election**



### WEC Canvass Reporting System County by County Report 2016 General Election



### 2016 General Election



## 2016 General Election



### **2016 General Election**



## 2016 General Election



### **2016 General Election**



### **2016 General Election**



### **2016 General Election**



### **2016 General Election**



# 2016 General Election



### WEC Canvass Reporting System County by County Report 2016 General Election



### WEC Canvass Reporting System County by County Report 2016 General Election

|                | 7                | REP       |            |
|----------------|------------------|-----------|------------|
| County         | Total Votes Cast | Dan Knodl | SCATTERING |
| MILWAUKEE      | 6,804            | 6,343     | 461        |
| OZAUKEE        | 4,760            | 4,624     | 136        |
| WASHINGTON     | 10,234           | 10,019