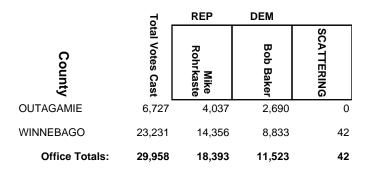

### **2016 General Election**

|                | 7                | REP           | DEM          |            |
|----------------|------------------|---------------|--------------|------------|
| County         | Fotal Votes Cast | Scott S. Krug | David Gorski | SCATTERING |
| ADAMS          | 4,133            | 2,330         | 1,800        | 3          |
| PORTAGE        | 1,747            | 1,066         | 678          | 3          |
| WAUSHARA       | 5,913            | 3,871         | 2,042        | 0          |
| WOOD           | 16,464           | 8,705         | 7,759        | 0          |
| Office Totals: | 28,257           | 15,972        | 12,279       | 6          |