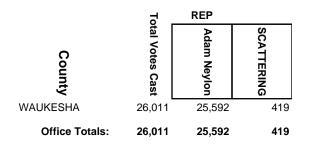

|----------------|------------------|------------------|------------|
| County         | Total Votes Cast | Warren<br>Petryk | SCATTERING |
| BUFFALO        | 153              | 152              | 1          |
| DUNN           | 1,654            | 1,654            | 0          |
| EAU CLAIRE     | 8,622            | 8,303            | 319        |
| PEPIN          | 2,870            | 2,870            | 0          |
| PIERCE         | 11,365           | 11,313           | 52         |
| ST. CROIX      | 6                | 6                | 0          |
| Office Totals: | 24,670           | 24,298           | 372        |

#### **2016 General Election**



#### **2016 General Election**



#### **2016 General Election**



#### **2016 General Election**



#### **2016 General Election**



### 2016 General Election