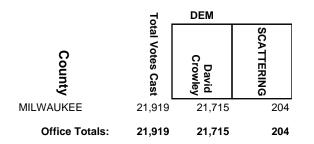

0          |
| OUTAGAMIE      | 4,602            | 3,149           | 1,453                        | 0          |
| SHAWANO        | 15,443           | 10,895          | 4,548                        | 0          |
| WAUPACA        | 3,629            | 2,536           | 1,086                        | 7          |
| Office Totals: | 26,642           | 18,690          | 7,944                        | 8          |

### **2016 General Election**



### **2016 General Election**



### **2016 General Election**



## 2016 General Election



## 2016 General Election



### **2016 General Election**



### WEC Canvass Reporting System County by County Report 2016 General Election



### 2016 General Election



## 2016 General Election



### **2016 General Election**



## 2016 General Election



### **2016 General Election**



### **2016 General Election**



### **2016 General Election**



### **2016 General Election**



# 2016 General Election



### WEC Canvass Reporting System County by County Report 2016 General Election



### WEC Canvass Reporting System County by County Report 2016 General Election

|                | 7                | REP       |            |
|----------------|------------------|-----------|------------|
| County         | Total Votes Cast | Dan Knodl | SCATTERING |
| MILWAUKEE      | 6,804            | 6,343     | 461        |
| OZAUKEE        | 4,760            | 4,624     | 136        |
| WASHINGTON     | 10,234           | 10,019    | 215        |
| WAUKESHA       | 3,127            | 3,061     | 66         |
| Office Totals: | 24,925