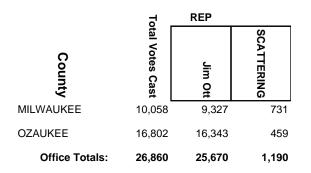

| 2,536           | 1,086                        | 7          |
| Office Totals: | 26,642           | 18,690          | 7,944                        | 8          |

### **2016 General Election**



### **2016 General Election**



### **2016 General Election**



## 2016 General Election



## 2016 General Election



### **2016 General Election**



### WEC Canvass Reporting System County by County Report 2016 General Election



### 2016 General Election



## 2016 General Election



### **2016 General Election**



## 2016 General Election



### **2016 General Election**



### **2016 General Election**



### **2016 General Election**



### **2016 General Election**



# 2016 General Election



### WEC Canvass Reporting System County by County Report 2016 General Election



### WEC Canvass Reporting System County by County Report 2016 General Election

|                | 7                | REP       |            |
|----------------|------------------|-----------|------------|
| County         | Total Votes Cast | Dan Knodl | SCATTERING |
| MILWAUKEE      | 6,804            | 6,343     | 461        |
| OZAUKEE        | 4,760            | 4,624     | 136        |
| WASHINGTON     | 10,234           | 10,019    | 215        |
| WAUKESHA       | 3,127            | 3,061     | 66         |
| Office Totals: | 24,925           | 24,047    | 878        |

### 2016 General Election



#### **2016 General Election**



## 2016 General Election



## **2016 General Election**

|                | 5                | REP             | DEM           | IND           |