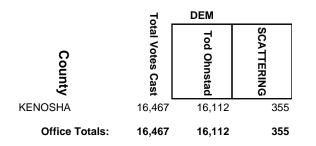

*2016 General Election**



# 2016 General Election

|                | 5                | REP             |            |
|----------------|------------------|-----------------|------------|
| County         | Fotal Votes Cast | Jesse<br>Kremer | SCATTERING |
| CALUMET        | 2,551            | 2,551           | 0          |
| FOND DU LAC    | 6,382            | 6,382           | 0          |
| SHEBOYGAN      | 3,715            | 3,680           | 35         |
| WASHINGTON     | 13,388           | 13,234          | 154        |
| Office Totals: | 26,036           | 25,847          | 189        |

#### **2016 General Election**



#### **2016 General Election**



#### 2016 General Election



#### 2016 General Election



#### **2016 General Election**



#### **2016 General Election**



#### **2016 General Election**



#### 2016 General Election



### **2016 General Election**

|                | 5                | REP              | DEM             |            |
|----------------|------------------|------------------|-----------------|------------|
| County         | Total Votes Cast | Kathy<br>Bernier | Howard<br>White | SCATTERING |
| CHIPPEWA       | 9,744            | 5,687            | 4,057           | 0          |
| CLARK          | 3,805            | 2,486            | 1,319           | 0          |
| EAU CLAIRE     | 11,558           | 6,418            | 5,108           | 32         |
| JACKSON        | 565              | 336              | 229             | 0          |
| TREMPEALEAU    | 1,251            | 701              | 550             | 0          |