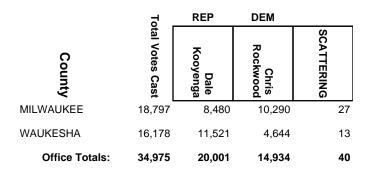

|
| OCONTO         | 0                | 0               | 0                            | 0          |
| OUTAGAMIE      | 4,602            | 3,149           | 1,453                        | 0          |
| SHAWANO        | 15,443           | 10,895          | 4,548                        | 0          |
| WAUPACA        | 3,629            | 2,536           | 1,086                        | 7          |
| Office Totals: | 26,642           | 18,690          | 7,944                        | 8          |

### **2016 General Election**



### **2016 General Election**



### **2016 General Election**



## 2016 General Election



## 2016 General Election



### **2016 General Election**



### WEC Canvass Reporting System County by County Report 2016 General Election



### 2016 General Election



## 2016 General Election



### **2016 General Election**



## 2016 General Election



### **2016 General Election**



### **2016 General Election**



### **2016 General Election**



### **2016 General Election**



# 2016 General Election



### WEC Canvass Reporting System County by County Report 2016 General Election



### WEC Canvass Reporting System County by County Report 2016 General Election

|                | 7                | REP       |            |
|----------------|------------------|-----------|------------|
| County         | Total Votes Cast | Dan Knodl | SCATTERING |
| MILWAUKEE      | 6,804            | 6,343     | 461        |
| OZAUKEE        | 4,760            | 4,624     | 136        |
| WASHINGTON     | 10,234           | 10,019    | 215        |
| WAUKESHA