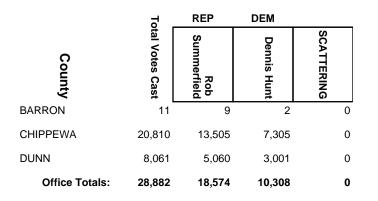

| 5                | REP             |            |
|----------------|------------------|-----------------|------------|
| County         | Fotal Votes Cast | Jesse<br>Kremer | SCATTERING |
| CALUMET        | 2,551            | 2,551           | 0          |
| FOND DU LAC    | 6,382            | 6,382           | 0          |
| SHEBOYGAN      | 3,715            | 3,680           | 35         |
| WASHINGTON     | 13,388           | 13,234          | 154        |
| Office Totals: | 26,036           | 25,847          | 189        |

#### **2016 General Election**



#### **2016 General Election**



#### 2016 General Election



#### 2016 General Election



#### **2016 General Election**



#### **2016 General Election**



#### **2016 General Election**



#### 2016 General Election



### **2016 General Election**

|                | 5                | REP              | DEM             |            |
|----------------|------------------|------------------|-----------------|------------|
| County         | Total Votes Cast | Kathy<br>Bernier | Howard<br>White | SCATTERING |
| CHIPPEWA       | 9,744            | 5,687            | 4,057           | 0          |
| CLARK          | 3,805            | 2,486            | 1,319           | 0          |
| EAU CLAIRE     | 11,558           | 6,418            | 5,108           | 32         |
| JACKSON        | 565              | 336              | 229             | 0          |
| TREMPEALEAU    | 1,251            | 701              | 550             | 0          |
| Office Totals: | 26,923           | 15,628           | 11,263