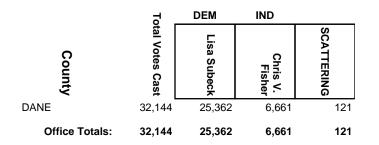

## 2016 General Election

|                | 7                | REP          | DEM         |            |
|----------------|------------------|--------------|-------------|------------|
| County         | Total Votes Cast | Allison Hetz | Don Vruwink | SCATTERING |
| DANE           | 4,473            | 1,661        | 2,808       | 4          |
| JEFFERSON      | 3,833            | 2,312        | 1,513       | 8          |
| ROCK           | 15,291           | 6,384        | 8,887       | 20         |
| WALWORTH       | 6,054            | 3,070        | 2,971       | 13         |
| Office Totals: | 29,651           | 13,427       | 16,179      | 45         |