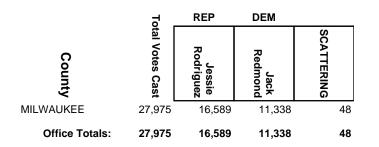

15,443           | 10,895          | 4,548                        | 0          |
| WAUPACA        | 3,629            | 2,536           | 1,086                        | 7          |
| Office Totals: | 26,642           | 18,690          | 7,944                        | 8          |

### **2016 General Election**



### **2016 General Election**



### **2016 General Election**



## 2016 General Election



## 2016 General Election



### **2016 General Election**



### WEC Canvass Reporting System County by County Report 2016 General Election



### 2016 General Election



## 2016 General Election



### **2016 General Election**



## 2016 General Election



### **2016 General Election**



### **2016 General Election**



### **2016 General Election**



### **2016 General Election**



# 2016 General Election



### WEC Canvass Reporting System County by County Report 2016 General Election



### WEC Canvass Reporting System County by County Report 2016 General Election

|                | 7                | REP       |            |
|----------------|------------------|-----------|------------|
| County         | Total Votes Cast | Dan Knodl | SCATTERING |
| MILWAUKEE      | 6,804            | 6,343     | 461        |
| OZAUKEE        | 4,760            | 4,624     | 136        |
| WASHINGTON     | 10,234           | 10,019    | 215        |
| WAUKESHA       | 3,127            | 3,061     | 66         |
| Office Totals: | 24,925           | 24,047    | 878        |

### 2016 General Election



#### **2016 General Election**



## 2016 General Election



## **2016 Gen