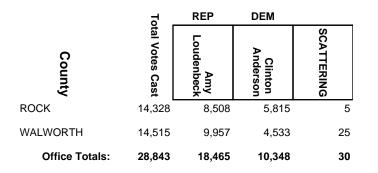

## 2016 General Election

|                | 7                | REP          | DEM         |            |
|----------------|------------------|--------------|-------------|------------|
| County         | Total Votes Cast | Allison Hetz | Don Vruwink | SCATTERING |
| DANE           | 4,473            | 1,661        | 2,808       | 4          |
| JEFFERSON      | 3,833            | 2,312        | 1,513       | 8          |
| ROCK           | 15,291           | 6,384        | 8,887       | 20         |
| WALWORTH       | 6,054            | 3,070        | 2,971       | 13         |
| Office Totals: | 29,651           | 13,427       | 16,179      | 45         |