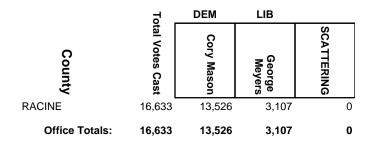

General Election

|                | 5                | REP             |            |
|----------------|------------------|-----------------|------------|
| County         | Fotal Votes Cast | Jesse<br>Kremer | SCATTERING |
| CALUMET        | 2,551            | 2,551           | 0          |
| FOND DU LAC    | 6,382            | 6,382           | 0          |
| SHEBOYGAN      | 3,715            | 3,680           | 35         |
| WASHINGTON     | 13,388           | 13,234          | 154        |
| Office Totals: | 26,036           | 25,847          | 189        |

#### **2016 General Election**



#### **2016 General Election**



#### 2016 General Election



#### 2016 General Election



#### **2016 General Election**



#### **2016 General Election**



#### **2016 General Election**



#### 2016 General Election



### **2016 General Election**

|                | 5                | REP              | DEM             |            |
|----------------|------------------|------------------|-----------------|------------|
| County         | Total Votes Cast | Kathy<br>Bernier | Howard<br>White | SCATTERING |
| CHIPPEWA       | 9,744            | 5,687            | 4,057           | 0          |
| CLARK          | 3,805            | 2,486            | 1,319           | 0          |
| EAU CLAIRE     | 11,558           | 6,418            | 5,108           | 32         |
| JACKSON        | 565              | 336              | 229             | 0          |
| TREMPEALEAU    | 1,251            | 701              | 550             | 0          |
| Office Totals: | 26,923