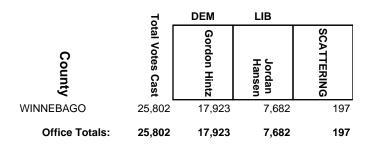

## **2016 General Election**

|                | 5                | REP                     | DEM        |            |
|----------------|------------------|-------------------------|------------|------------|
| County         | Total Votes Cast | Romaine<br>Robert Quinn | Joe Huftel | SCATTERING |
| BARRON         | 22,330           | 13,809                  | 8,513      | 8          |
| BURNETT        | 104              | 65                      | 39         | 0          |
| DUNN           | 320              | 203                     | 117        | 0          |
| POLK           | 1,382            | 885                     | 497        | 0          |
| ST. CROIX      | 306              | 214                     | 91         | 1          |
| WASHBURN       | 4,247            | 2,610                   | 1,637      | 0          |
| Office Totals: | 28,689           | 17,786                  | 10,894     | 9          |