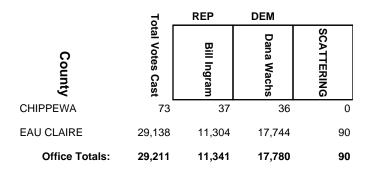

### **2016 General Election**

|                | 5                | REP              | DEM             |            |
|----------------|------------------|------------------|-----------------|------------|
| County         | Total Votes Cast | Kathy<br>Bernier | Howard<br>White | SCATTERING |
| CHIPPEWA       | 9,744            | 5,687            | 4,057           | 0          |
| CLARK          | 3,805            | 2,486            | 1,319           | 0          |
| EAU CLAIRE     | 11,558           | 6,418            | 5,108           | 32         |
| JACKSON        | 565              | 336              | 229             | 0          |
| TREMPEALEAU    | 1,251            | 701              | 550             | 0          |
| Office Totals: | 26,923           | 15,628           | 11,263          | 32         |