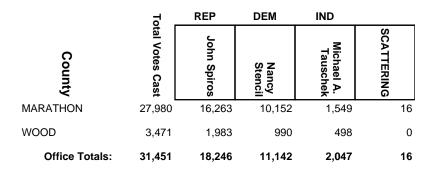

### **2016 General Election**

|                | 5                | REP                      | DEM              |            |
|----------------|------------------|--------------------------|------------------|------------|
| County         | Total Votes Cast | Nancy Lynn<br>VanderMeer | Mark<br>Holbrook | SCATTERING |
| JACKSON        | 819              | 578                      | 241              | 0          |
| MONROE         | 13,303           | 8,606                    | 4,683            | 14         |
| PORTAGE        | 5,031            | 2,692                    | 2,336            | 3          |
| WOOD           | 8,094            | 5,087                    | 3,006            | 1          |
| Office Totals: | 27,247           | 16,963                   | 10,266           | 18         |