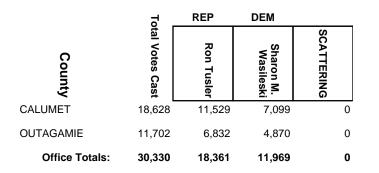

## 2016 General Election

|                | 7                | REP         | DEM              |            |
|----------------|------------------|-------------|------------------|------------|
| County         | Total Votes Cast | John Jagler | Jordan<br>Turner | SCATTERING |
| COLUMBIA       | 2,558            | 1,212       | 1,340            | 6          |
| DANE           | 7,809            | 3,624       | 4,177            | 8          |
| DODGE          | 8,018            | 5,741       | 2,277            | 0          |
| JEFFERSON      | 10,463           | 7,244       | 3,196            | 23         |
| Office Totals: | 28,848           | 17,821      | 10,990           | 37         |