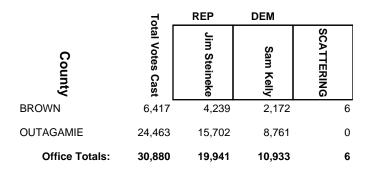

### **2016 General Election**

|                | 7                | REP        | DEM                   |            |
|----------------|------------------|------------|-----------------------|------------|
| County         | Fotal Votes Cast | Keith Ripp | George E.<br>Ferriter | SCATTERING |
| COLUMBIA       | 18,016           | 9,908      | 8,094                 | 14         |
| DANE           | 2,255            | 1,170      | 1,083                 | 2          |
| DODGE          | 4,710            | 3,140      | 1,570                 | 0          |
| FOND DU LAC    | 1,521            | 1,211      | 310                   | 0          |
| GREEN LAKE     | 776              | 586        | 189                   | 1          |
| MARQUETTE      | 1,449            | 827        | 621                   | 1          |
| Office Totals: | 28,727           | 16,842     | 11,867                | 18         |