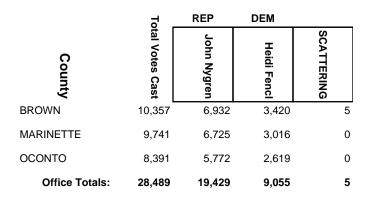

## WEC Canvass Reporting System County by County Report 2016 General Election

| 5              |                  | REP              | DEM         |            |
|----------------|------------------|------------------|-------------|------------|
| County         | Total Votes Cast | Joel<br>Kitchens | Lynn Utesch | SCATTERING |
| BROWN          | 4,984            | 3,146            | 1,835       | 3          |
| DOOR           | 17,459           | 10,100           | 7,348       | 11         |
| KEWAUNEE       | 10,680           | 6,649            | 4,031       | 0          |
| MANITOWOC      | 224              | 149              | 75          | 0          |
| Office Totals: | 33,347           | 20,044           | 13,289      | 14         |