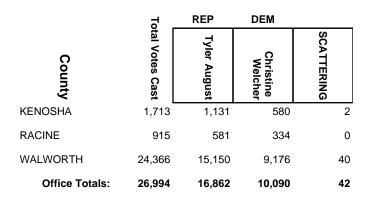

| REP             | DEM           | IND           |            |
|----------------|------------------|-----------------|---------------|---------------|------------|
| County         | Total Votes Cast | Adam<br>Jarchow | Jeff Peterson | Vincent Zilka | SCATTERING |
| BURNETT        | 4,815            | 2,886           | 1,516         | 413           | 0          |
| POLK           | 20,873           | 12,597          | 7,315         | 961           | 0          |
| ST. CROIX      | 3,344            | 2,129           | 1,006         | 206           | 3          |
| Office Totals: | 29,032           | 17,612          | 9,837         | 1,580         | 3          |

#### **2016 General Election**



#### **2016 General Election**



## **2016 General Election**



## 2016 General Election



### 2016 General Election



## **2016 General Election**

|                | то               |                   | DEM                     |            |
|----------------|------------------|-------------------|-------------------------|------------|
| County         | Total Votes Cast | Rob<br>Swearingen | Matthew N.<br>Michalsen | SCATTERING |
| FLORENCE       | 2,482            | 1,755             | 727                     | 0          |
| FOREST         | 1,209            | 811               | 397                     | 1          |
| ONEIDA         | 18,871           | 11,395            | 7,458                   | 18         |
| VILAS          | 11,867           | 7,725             | 4,133                   | 9          |
| Office Totals: | 34,429           | 21,686            | 12