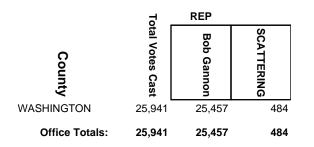

----------|------------|
| County         | Total Votes Cast | Todd Novak | Jeff Wright | SCATTERING |
| GREEN          | 7,046            | 3,606      | 3,429       | 11         |
| IOWA           | 8,169            | 4,064      | 4,098       | 7          |
| LAFAYETTE      | 6,638            | 3,761      | 2,872       | 5          |
| RICHLAND       | 1,874            | 955        | 919         | 0          |
| SAUK           | 3,397            | 1,526      | 1,871       | 0          |
| Office Totals: | 27,124           | 13,912     | 13,189      | 23         |

#### **2016 General Election**



#### **2016 General Election**



#### **2016 General Election**



#### **2016 General Election**



#### 2016 General Election



#### 2016 General Election



#### **2016 General Election**



# 2016 General Election

|                | 5                | REP             |            |
|----------------|------------------|-----------------|------------|
| County         | Fotal Votes Cast | Jesse<br>Kremer | SCATTERING |
| CALUMET        | 2,551            | 2,551           | 0          |
| FOND DU LAC    | 6,382            | 6,382           | 0          |
| SHEBOYGAN      | 3,715            | 3,680           | 35         |
| WASHINGTON     | 13,388           | 13,234          | 154        |
| Office Totals: | 26,036           | 25,847          | 189        |

#### **2016 General Election**



#### **2016 General Election**



#### 2016 General Election



#### 2016 General Election



#### **2016 General Election**



#### **2016 General Election**



#### **2016 General Elec