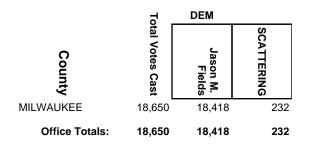

## WEC Canvass Reporting System County by County Report 2016 General Election

|                | J DEM            |             |            |  |  |
|----------------|------------------|-------------|------------|--|--|
| County         | Total Votes Cast | Beth Meyers | SCATTERING |  |  |
| ASHLAND        | 6,115            | 6,051       | 64         |  |  |
| BAYFIELD       | 7,230            | 7,226       | 4          |  |  |
| DOUGLAS        | 521              | 509         | 12         |  |  |
| IRON           | 2,251            | 2,215       | 36         |  |  |
| PRICE          | 5,024            | 5,024       | 0          |  |  |
| SAWYER         | 703              | 694         | 9          |  |  |
| VILAS          | 925              | 905         | 20         |  |  |
| Office Totals: | 22,769           | 22,624      | 145        |  |  |