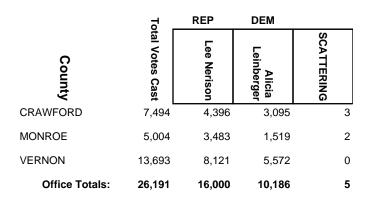

### **2016 General Election**

|                | 5                | REP           | DEM              |            |
|----------------|------------------|---------------|------------------|------------|
| County         | Total Votes Cast | Travis Tranel | Jesse<br>Bennett | SCATTERING |
| GRANT          | 23,725           | 13,541        | 10,169           | 15         |
| IOWA           | 68               | 33            | 35               | 0          |
| LAFAYETTE      | 792              | 452           | 340              | 0          |
| RICHLAND       | 1,833            | 1,030         | 800              | 3          |
| Office Totals: | 26,418           | 15,056        | 11,344           | 18         |