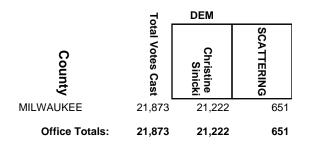

0          |
| SHAWANO        | 15,443           | 10,895          | 4,548                        | 0          |
| WAUPACA        | 3,629            | 2,536           | 1,086                        | 7          |
| Office Totals: | 26,642           | 18,690          | 7,944                        | 8          |

### **2016 General Election**



### **2016 General Election**



### **2016 General Election**



## 2016 General Election



## 2016 General Election



### **2016 General Election**



### WEC Canvass Reporting System County by County Report 2016 General Election



### 2016 General Election



## 2016 General Election



### **2016 General Election**



## 2016 General Election



### **2016 General Election**



### **2016 General Election**



### **2016 General Election**



### **2016 General Election**



# 2016 General Election



### WEC Canvass Reporting System County by County Report 2016 General Election



### WEC Canvass Reporting System County by County Report 2016 General Election

|                | 7                | REP       |            |
|----------------|------------------|-----------|------------|
| County         | Total Votes Cast | Dan Knodl | SCATTERING |
| MILWAUKEE      | 6,804            | 6,343     | 461        |
| OZAUKEE        | 4,760            | 4,624     | 136        |
| WASHINGTON     | 10,234           | 10,019    | 215        |
| WAUKESHA       | 3,127            | 3,061     | 66         |
| Office Totals: | 24,925           | 24,047    | 878        |

### 2016 General Election



#### **2016 General Election**



## 2016