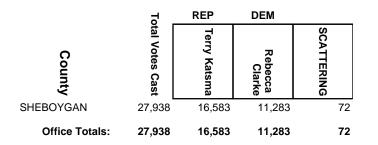

ection**



### **2016 General Election**



# 2016 General Election



### WEC Canvass Reporting System County by County Report 2016 General Election



### WEC Canvass Reporting System County by County Report 2016 General Election

|                | 7                | REP       |            |
|----------------|------------------|-----------|------------|
| County         | Total Votes Cast | Dan Knodl | SCATTERING |
| MILWAUKEE      | 6,804            | 6,343     | 461        |
| OZAUKEE        | 4,760            | 4,624     | 136        |
| WASHINGTON     | 10,234           | 10,019    | 215        |
| WAUKESHA       | 3,127            | 3,061     | 66         |
| Office Totals: | 24,925           | 24,047    | 878        |

### 2016 General Election



#### **2016 General Election**



## 2016 General Election



## **2016 General Election**

|                | 5                | REP             | DEM           | IND           |            |
|----------------|------------------|-----------------|---------------|---------------|------------|
| County         | Total Votes Cast | Adam<br>Jarchow | Jeff Peterson | Vincent Zilka | SCATTERING |
| BURNETT        | 4,815            | 2,886           | 1,516         | 413           | 0          |
| POLK           | 20,873           | 12,597          | 7,315         | 961           | 0          |
| ST. CROIX      | 3,344            | 2,129           | 1,006         | 206           | 3          |
| Office Totals: | 29,032           | 17,612          | 9,837         | 1,580         | 3          |

#### **2016 General Election**