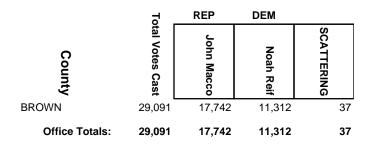

## 2016 General Election

|                | 5_               | REP        | DEM         |            |
|----------------|------------------|------------|-------------|------------|
| County         | Total Votes Cast | Todd Novak | Jeff Wright | SCATTERING |
| GREEN          | 7,046            | 3,606      | 3,429       | 11         |
| IOWA           | 8,169            | 4,064      | 4,098       | 7          |
| LAFAYETTE      | 6,638            | 3,761      | 2,872       | 5          |
| RICHLAND       | 1,874            | 955        | 919         | 0          |
| SAUK           | 3,397            | 1,526      | 1,871       | 0          |
| Office Totals: | 27,124           | 13,912     | 13,189      | 23         |