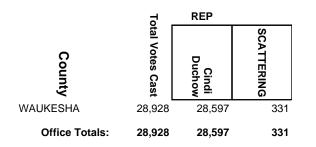

--------|------------------|------------|
| County         | Total Votes Cast | Warren<br>Petryk | SCATTERING |
| BUFFALO        | 153              | 152              | 1          |
| DUNN           | 1,654            | 1,654            | 0          |
| EAU CLAIRE     | 8,622            | 8,303            | 319        |
| PEPIN          | 2,870            | 2,870            | 0          |
| PIERCE         | 11,365           | 11,313           | 52         |
| ST. CROIX      | 6                | 6                | 0          |
| Office Totals: | 24,670           | 24,298           | 372        |

#### **2016 General Election**



#### **2016 General Election**



#### **2016 General Election**



#### **2016 General Election**



#### **2016 General Election**



### 2016 General Election