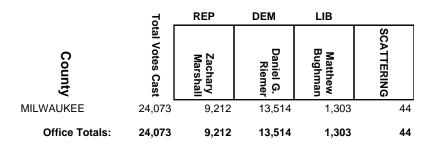

### WEC Canvass Reporting System County by County Report 2016 General Election

|                | 7                | REP       |            |
|----------------|------------------|-----------|------------|
| County         | Total Votes Cast | Dan Knodl | SCATTERING |
| MILWAUKEE      | 6,804            | 6,343     | 461        |
| OZAUKEE        | 4,760            | 4,624     | 136        |
| WASHINGTON     | 10,234           | 10,019    | 215        |
| WAUKESHA       | 3,127            | 3,061     | 66         |
| Office Totals: | 24,925           | 24,047    | 878        |