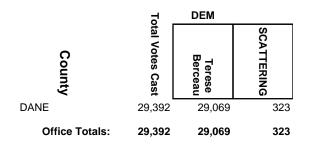

### **2016 General Election**

|                | 7                | REP        | DEM                   |            |
|----------------|------------------|------------|-----------------------|------------|
| County         | Fotal Votes Cast | Keith Ripp | George E.<br>Ferriter | SCATTERING |
| COLUMBIA       | 18,016           | 9,908      | 8,094                 | 14         |
| DANE           | 2,255            | 1,170      | 1,083                 | 2          |
| DODGE          | 4,710            | 3,140      | 1,570                 | 0          |
| FOND DU LAC    | 1,521            | 1,211      | 310                   | 0          |
| GREEN LAKE     | 776              | 586        | 189                   | 1          |
| MARQUETTE      | 1,449            | 827        | 621                   | 1          |
| Office Totals: | 28,727           | 16,842     | 11,867                | 18         |