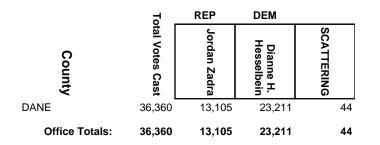

## 2016 General Election

|                | 7                | REP         | DEM              |            |
|----------------|------------------|-------------|------------------|------------|
| County         | Total Votes Cast | John Jagler | Jordan<br>Turner | SCATTERING |
| COLUMBIA       | 2,558            | 1,212       | 1,340            | 6          |
| DANE           | 7,809            | 3,624       | 4,177            | 8          |
| DODGE          | 8,018            | 5,741       | 2,277            | 0          |
| JEFFERSON      | 10,463           | 7,244       | 3,196            | 23         |
| Office Totals: | 28,848           | 17,821      | 10,990           | 37         |