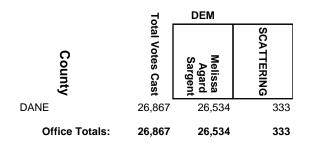

### **2016 General Election**

|                | 7                | REP        | DEM                   |            |
|----------------|------------------|------------|-----------------------|------------|
| County         | Fotal Votes Cast | Keith Ripp | George E.<br>Ferriter | SCATTERING |
| COLUMBIA       | 18,016           | 9,908      | 8,094                 | 14         |
| DANE           | 2,255            | 1,170      | 1,083                 | 2          |
| DODGE          | 4,710            | 3,140      | 1,570                 | 0          |
| FOND DU LAC    | 1,521            | 1,211      | 310                   | 0          |
| GREEN LAKE     | 776              | 586        | 189                   | 1          |
| MARQUETTE      | 1,449            | 827        | 621                   | 1          |
| Office Totals: | 28,727           | 16,842     | 11,867                | 18         |