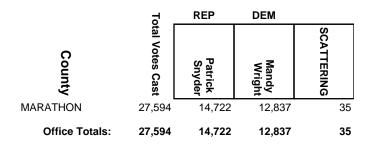

## **2016 General Election**

|                | 5                | REP        | DEM                |            |
|----------------|------------------|------------|--------------------|------------|
| County         | Total Votes Cast | Mary Czaja | Renea<br>Frederick | SCATTERING |
| LANGLADE       | 8,341            | 5,901      | 2,439              | 1          |
| LINCOLN        | 14,157           | 8,903      | 5,241              | 13         |
| MARATHON       | 1,761            | 1,258      | 501                | 2          |
| ONEIDA         | 2,071            | 1,337      | 728                | 6          |
| SHAWANO        | 1,878            | 1,223      | 655                | 0          |
| Office Totals: | 28,208           | 18,622     | 9,564              | 22         |