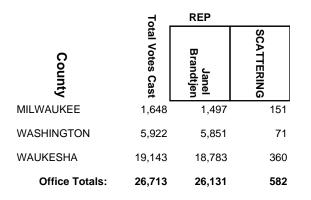

| 4,548                        | 0          |
| WAUPACA        | 3,629            | 2,536           | 1,086                        | 7          |
| Office Totals: | 26,642           | 18,690          | 7,944                        | 8          |

### **2016 General Election**



### **2016 General Election**



### **2016 General Election**



## 2016 General Election



## 2016 General Election



### **2016 General Election**



### WEC Canvass Reporting System County by County Report 2016 General Election



### 2016 General Election



## 2016 General Election



### **2016 General Election**



## 2016 General Election



### **2016 General Election**



### **2016 General Election**



### **2016 General Election**



### **2016 General Election**



# 2016 General Election



### WEC Canvass Reporting System County by County Report 2016 General Election



### WEC Canvass Reporting System County by County Report 2016 General Election

|                | 7                | REP       |            |
|----------------|------------------|-----------|------------|
| County         | Total Votes Cast | Dan Knodl | SCATTERING |
| MILWAUKEE      | 6,804            | 6,343     | 461        |
| OZAUKEE        | 4,760            | 4,624     | 136        |
| WASHINGTON     | 10,234           | 10,019    | 215        |
| WAUKESHA       | 3,127            | 3,061     | 66         |
| Office Totals: | 24,925           | 24,047    | 878        |

### 2016 General Election



#### **2016 General Election**



## 2016 General Election



## **2016 General Election**

|