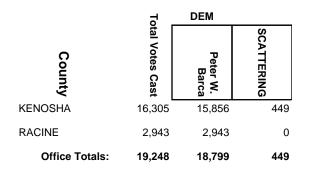

## 2016 General Election



#### **2016 General Election**



# 2016 General Election

|                | 5                | REP             |            |
|----------------|------------------|-----------------|------------|
| County         | Fotal Votes Cast | Jesse<br>Kremer | SCATTERING |
| CALUMET        | 2,551            | 2,551           | 0          |
| FOND DU LAC    | 6,382            | 6,382           | 0          |
| SHEBOYGAN      | 3,715            | 3,680           | 35         |
| WASHINGTON     | 13,388           | 13,234          | 154        |
| Office Totals: | 26,036           | 25,847          | 189        |

#### **2016 General Election**



#### **2016 General Election**



#### 2016 General Election



#### 2016 General Election



#### **2016 General Election**



#### **2016 General Election**



#### **2016 General Election**



#### 2016 General Election



### **2016 General Election**

|                | 5                | REP              | DEM             |            |
|----------------|------------------|------------------|-----------------|------------|
| County         | Total Votes Cast | Kathy<br>Bernier | Howard<br>White | SCATTERING |
| CHIPPEWA       | 9,744            | 5,687            | 4,057           | 0          |
| CLARK          | 3,805            | 2,486            | 1,319           | 0          |
| EAU CLAIRE     | 11,558           | 6,418            | 5,108           | 32         |
| JACKSON        | 565              | 336              | 229             | 0          |
| TREMPEALEAU    | 1,251            | 701