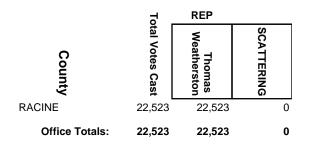

## **2016 General Election**



#### 2016 General Election



#### 2016 General Election



#### **2016 General Election**



# 2016 General Election

|                | 5                | REP             |            |
|----------------|------------------|-----------------|------------|
| County         | Fotal Votes Cast | Jesse<br>Kremer | SCATTERING |
| CALUMET        | 2,551            | 2,551           | 0          |
| FOND DU LAC    | 6,382            | 6,382           | 0          |
| SHEBOYGAN      | 3,715            | 3,680           | 35         |
| WASHINGTON     | 13,388           | 13,234          | 154        |
| Office Totals: | 26,036           | 25,847          | 189        |

#### **2016 General Election**



#### **2016 General Election**



#### 2016 General Election



#### 2016 General Election



#### **2016 General Election**



#### **2016 General Election**



#### **2016 General Election**



#### 2016 General Election



### **2016 General Election**

|                | 5                | REP              | DEM             |            |
|----------------|------------------|------------------|-----------------|------------|
| County         | Total Votes Cast | Kathy<br>Bernier | Howard<br>White | SCATTERING |
| CHIPPEWA       | 9,744            | 5,687            | 4,057           | 0          |
| CLARK          | 3,805            | 2,486            | 1,319           | 0          |
| EAU CLAIRE     | 11,558           | 6,418            | 5,108           | 32         |
| JACKSON        | 565              | 336              | 229             | 0