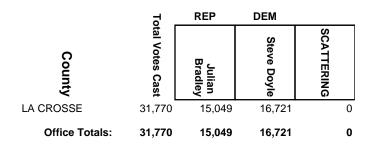

### **2016 General Election**

|                | 5                | REP       | DEM         |            |
|----------------|------------------|-----------|-------------|------------|
| County         | Total Votes Cast | Ed Brooks | Art Shrader | SCATTERING |
| JUNEAU         | 11,341           | 7,046     | 4,288       | 7          |
| MONROE         | 717              | 472       | 243         | 2          |
| RICHLAND       | 4,054            | 2,019     | 2,033       | 2          |
| SAUK           | 9,250            | 5,127     | 4,123       | 0          |
| VERNON         | 185              | 110       | 75          | 0          |
| Office Totals: | 25,547           | 14,774    | 10,762      | 11         |