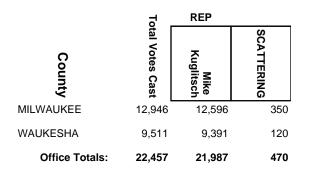

### **2016 General Election**

|                | 7                | REP        | DEM                   |            |
|----------------|------------------|------------|-----------------------|------------|
| County         | Fotal Votes Cast | Keith Ripp | George E.<br>Ferriter | SCATTERING |
| COLUMBIA       | 18,016           | 9,908      | 8,094                 | 14         |
| DANE           | 2,255            | 1,170      | 1,083                 | 2          |
| DODGE          | 4,710            | 3,140      | 1,570                 | 0          |
| FOND DU LAC    | 1,521            | 1,211      | 310                   | 0          |
| GREEN LAKE     | 776              | 586        | 189                   | 1          |
| MARQUETTE      | 1,449            | 827        | 621                   | 1          |
| Office Totals: | 28,727           | 16,842     | 11,867                | 18         |