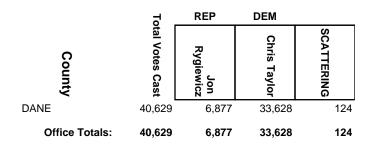

## 2016 General Election

|                | 7                | REP         | DEM              |            |
|----------------|------------------|-------------|------------------|------------|
| County         | Total Votes Cast | John Jagler | Jordan<br>Turner | SCATTERING |
| COLUMBIA       | 2,558            | 1,212       | 1,340            | 6          |
| DANE           | 7,809            | 3,624       | 4,177            | 8          |
| DODGE          | 8,018            | 5,741       | 2,277            | 0          |
| JEFFERSON      | 10,463           | 7,244       | 3,196            | 23         |
| Office Totals: | 28,848           | 17,821      | 10,990           | 37         |