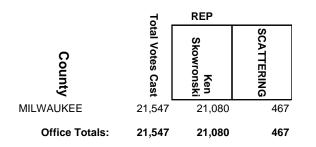

## **2016 General Election**

|                | 7                | REP               |            |
|----------------|------------------|-------------------|------------|
| County         | Total Votes Cast | Chuck<br>Wichgers | SCATTERING |
| MILWAUKEE      | 3,406            | 3,319             | 87         |
| RACINE         | 5,100            | 5,100             | 0          |
| WALWORTH       | 388              | 381               | 7          |
| WAUKESHA       | 18,029           | 17,796            | 233        |
| Office Totals: | 26,923           | 26,596            | 327        |