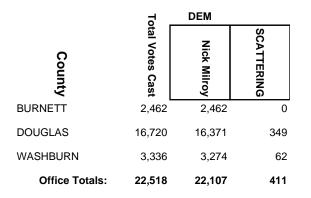

## **2016 General Election**

|                | 5                | REP             | DEM           | IND           |            |
|----------------|------------------|-----------------|---------------|---------------|------------|
| County         | Total Votes Cast | Adam<br>Jarchow | Jeff Peterson | Vincent Zilka | SCATTERING |
| BURNETT        | 4,815            | 2,886           | 1,516         | 413           | 0          |
| POLK           | 20,873           | 12,597          | 7,315         | 961           | 0          |
| ST. CROIX      | 3,344            | 2,129           | 1,006         | 206           | 3          |
| Office Totals: | 29,032           | 17,612          | 9,837         | 1,580         | 3          |