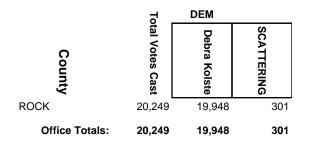

## 2016 General Election

|                | 7                | REP          | DEM         |            |
|----------------|------------------|--------------|-------------|------------|
| County         | Total Votes Cast | Allison Hetz | Don Vruwink | SCATTERING |
| DANE           | 4,473            | 1,661        | 2,808       | 4          |
| JEFFERSON      | 3,833            | 2,312        | 1,513       | 8          |
| ROCK           | 15,291           | 6,384        | 8,887       | 20         |
| WALWORTH       | 6,054            | 3,070        | 2,971       | 13         |
| Office Totals: | 29,651           | 13,427       | 16,179      | 45         |