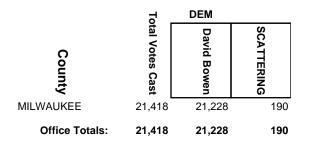

## WEC Canvass Reporting System County by County Report 2016 General Election

|                | J DEM            |             |            |  |  |
|----------------|------------------|-------------|------------|--|--|
| County         | Total Votes Cast | Beth Meyers | SCATTERING |  |  |
| ASHLAND        | 6,115            | 6,051       | 64         |  |  |
| BAYFIELD       | 7,230            | 7,226       | 4          |  |  |
| DOUGLAS        | 521              | 509         | 12         |  |  |
| IRON           | 2,251            | 2,215       | 36         |  |  |
| PRICE          | 5,024            | 5,024       | 0          |  |  |
| SAWYER         | 703              | 694         | 9          |  |  |
| VILAS          | 925              | 905         | 20         |  |  |
| Office Totals: | 22,769           | 22,624      | 145        |  |  |