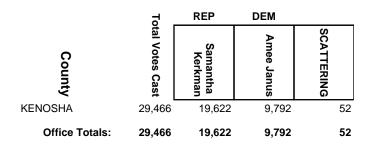

*2016 General Election**



#### **2016 General Election**



#### 2016 General Election



#### 2016 General Election



#### **2016 General Election**



# 2016 General Election

|                | 5                | REP             |            |
|----------------|------------------|-----------------|------------|
| County         | Fotal Votes Cast | Jesse<br>Kremer | SCATTERING |
| CALUMET        | 2,551            | 2,551           | 0          |
| FOND DU LAC    | 6,382            | 6,382           | 0          |
| SHEBOYGAN      | 3,715            | 3,680           | 35         |
| WASHINGTON     | 13,388           | 13,234          | 154        |
| Office Totals: | 26,036           | 25,847          | 189        |

#### **2016 General Election**



#### **2016 General Election**



#### 2016 General Election



#### 2016 General Election



#### **2016 General Election**



#### **2016 General Election**



#### **2016 General Election**



#### 2016 General Election



### **2016 General Election**

|                | 5                | REP              | DEM             |            |
|----------------|------------------|------------------|-----------------|------------|
| County         | Total Votes Cast | Kathy<br>Bernier | Howard<br>White | SCATTERING |
| CHIPPEWA       | 9,744            | 5,687            | 4,057           | 0          |
| CLARK          | 3,805            | 2,486            | 1,319           | 0          |
| EAU CLAIRE     | 11,558           | 6,418            | 5,108           | 32         |
| JACKSON        | 565              | 336