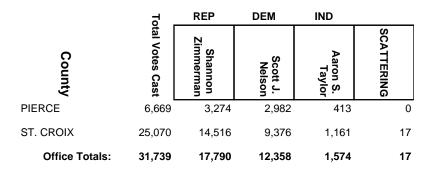

*2016 General Election**

|                | 5                | REP             | DEM           | IND           |            |
|----------------|------------------|-----------------|---------------|---------------|------------|
| County         | Total Votes Cast | Adam<br>Jarchow | Jeff Peterson | Vincent Zilka | SCATTERING |
| BURNETT        | 4,815            | 2,886           | 1,516         | 413           | 0          |
| POLK           | 20,873           | 12,597          | 7,315         | 961           | 0          |
| ST. CROIX      | 3,344            | 2,129           | 1,006         | 206           | 3          |
| Office Totals: | 29,032           | 17,612          | 9,837         | 1,580         | 3          |

#### **2016 General Election**



#### **2016 General Election**



## **2016 General Election**



## 2016 General Election



### 2016 General Election



## **2016 General Election**

|                | то               |                   | DEM                     |            |
|----------------|------------------|-------------------|-------------------------|------------|
| County         | Total Votes Cast | Rob<br>Swearingen | Matthew N.<br>Michalsen | SCATTERING |
| FLORENCE       | 2,482            | 1,755             | 727                     | 0          |
| FOREST         | 1,209            | 811               | 397                     | 1          |
| ONEIDA         | 18,871           | 11,395            | 7,458                   | 18         |
| VILAS          | 11,867           | 7,725             | 4,133                   | 9          |