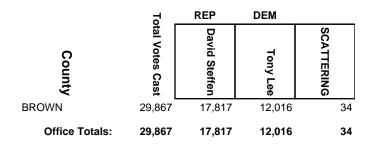

## 2016 General Election

|                | 7                | REP          | DEM         |            |
|----------------|------------------|--------------|-------------|------------|
| County         | Total Votes Cast | Allison Hetz | Don Vruwink | SCATTERING |
| DANE           | 4,473            | 1,661        | 2,808       | 4          |
| JEFFERSON      | 3,833            | 2,312        | 1,513       | 8          |
| ROCK           | 15,291           | 6,384        | 8,887       | 20         |
| WALWORTH       | 6,054            | 3,070        | 2,971       | 13         |
| Office Totals: | 29,651           | 13,427       | 16,179      | 45         |