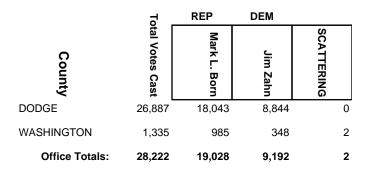

| 18         |  |  |  |

## 2016 General Election

|                | 7                | REP         | DEM              |            |
|----------------|------------------|-------------|------------------|------------|
| County         | Total Votes Cast | John Jagler | Jordan<br>Turner | SCATTERING |
| COLUMBIA       | 2,558            | 1,212       | 1,340            | 6          |
| DANE           | 7,809            | 3,624       | 4,177            | 8          |
| DODGE          | 8,018            | 5,741       | 2,277            | 0          |
| JEFFERSON      | 10,463           | 7,244       | 3,196            | 23         |
| Office Totals: | 28,848           | 17,821      | 10,990           | 37         |

#### 2016 General Election



#### **2016 General Election**



### **2016 General Election**

|                | 5                | REP               | DEM           |            |
|----------------|------------------|-------------------|---------------|------------|
| County         | Total Votes Cast | Kevin<br>Petersen | Dmitri Martin | SCATTERING |
| OUTAGAMIE      | 630              | 377               | 253           | 0          |
| SHAWANO        | 5                | 3                 | 2             | 0          |
| WAUPACA        | 21,513           | 13,849            | 7,653         | 11         |
| WAUSHARA       | 5,530            | 3,637             | 1,893         | 0          |
| Office Totals: | 27,678           | 17,866            | 9,801         | 11         |

## **2016 General Election**

|                | 5                | RE