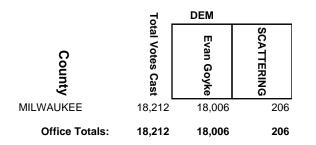

,602            | 3,149           | 1,453                        | 0          |
| SHAWANO        | 15,443           | 10,895          | 4,548                        | 0          |
| WAUPACA        | 3,629            | 2,536           | 1,086                        | 7          |
| Office Totals: | 26,642           | 18,690          | 7,944                        | 8          |

### **2016 General Election**



### **2016 General Election**



### **2016 General Election**



## 2016 General Election



## 2016 General Election



### **2016 General Election**



### WEC Canvass Reporting System County by County Report 2016 General Election



### 2016 General Election



## 2016 General Election



### **2016 General Election**



## 2016 General Election



### **2016 General Election**



### **2016 General Election**



### **2016 General Election**



### **2016 General Election**



# 2016 General Election



### WEC Canvass Reporting System County by County Report 2016 General Election



### WEC Canvass Reporting System County by County Report 2016 General Election

|                | 7                | REP       |            |
|----------------|------------------|-----------|------------|
| County         | Total Votes Cast | Dan Knodl | SCATTERING |
| MILWAUKEE      | 6,804            | 6,343     | 461        |
| OZAUKEE        | 4,760            | 4,624     | 136        |
| WASHINGTON     | 10,234           | 10,019    | 215        |
| WAUKESHA       | 3,127            | 3,061     | 66         |
| Office Totals: | 24,925           | 24,047    | 878        |

### 2