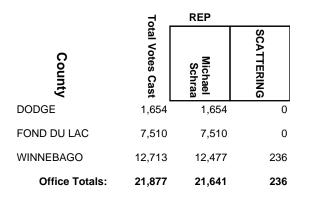

# 2016 General Election

|                | 5                | REP             |            |
|----------------|------------------|-----------------|------------|
| County         | Fotal Votes Cast | Jesse<br>Kremer | SCATTERING |
| CALUMET        | 2,551            | 2,551           | 0          |
| FOND DU LAC    | 6,382            | 6,382           | 0          |
| SHEBOYGAN      | 3,715            | 3,680           | 35         |
| WASHINGTON     | 13,388           | 13,234          | 154        |
| Office Totals: | 26,036           | 25,847          | 189        |