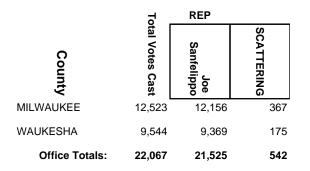

| 0               | 0                            | 0          |
| OUTAGAMIE      | 4,602            | 3,149           | 1,453                        | 0          |
| SHAWANO        | 15,443           | 10,895          | 4,548                        | 0          |
| WAUPACA        | 3,629            | 2,536           | 1,086                        | 7          |
| Office Totals: | 26,642           | 18,690          | 7,944                        | 8          |

### **2016 General Election**



### **2016 General Election**



### **2016 General Election**



## 2016 General Election



## 2016 General Election



### **2016 General Election**



### WEC Canvass Reporting System County by County Report 2016 General Election



### 2016 General Election



## 2016 General Election



### **2016 General Election**



## 2016 General Election



### **2016 General Election**



### **2016 General Election**



### **2016 General Election**



### **2016 General Election**



# 2016 General Election



### WEC Canvass Reporting System County by County Report 2016 General Election



### WEC Canvass Reporting System County by County Report 2016 General Election

|                | 7                | REP       |            |
|----------------|------------------|-----------|------------|
| County         | Total Votes Cast | Dan Knodl | SCATTERING |
| MILWAUKEE      | 6,804            | 6,343     | 461        |
| OZAUKEE        | 4,760            | 4,624     | 136        |
| WASHINGTON     | 10,234           | 10,019    | 215        |
| WAUKESHA       | 3,127            |