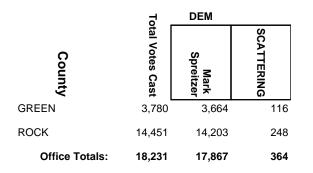

## 2016 General Election

|                | 7                | REP          | DEM         |            |
|----------------|------------------|--------------|-------------|------------|
| County         | Total Votes Cast | Allison Hetz | Don Vruwink | SCATTERING |
| DANE           | 4,473            | 1,661        | 2,808       | 4          |
| JEFFERSON      | 3,833            | 2,312        | 1,513       | 8          |
| ROCK           | 15,291           | 6,384        | 8,887       | 20         |
| WALWORTH       | 6,054            | 3,070        | 2,971       | 13         |
| Office Totals: | 29,651           | 13,427       | 16,179      | 45         |