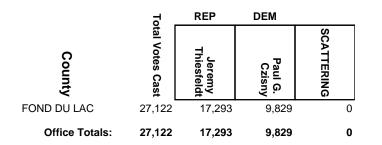

## **2016 General Election**

|                | 5                | REP          | IND                |            |
|----------------|------------------|--------------|--------------------|------------|
| County         | Total Votes Cast | Joan Ballweg | Bradley<br>Pearson | SCATTERING |
| ADAMS          | 5,028            | 3,138        | 1,889              | 1          |
| COLUMBIA       | 970              | 620          | 346                | 4          |
| FOND DU LAC    | 3,984            | 2,787        | 1,197              | 0          |
| GREEN LAKE     | 8,145            | 6,280        | 1,862              | 3          |
| JUNEAU         | 0                | 0            | 0                  | 0          |
| MARQUETTE      | 5,847            | 4,152        | 1,691              | 4          |
| SAUK           | 1,079            | 693          | 386                | 0          |
| WAUSHARA       | 52               | 41           | 11                 | 0          |
| Office Totals: | 25,105           | 17,711       | 7,382              | 12         |