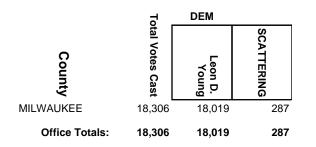

| 0          |
| OUTAGAMIE      | 4,602            | 3,149           | 1,453                        | 0          |
| SHAWANO        | 15,443           | 10,895          | 4,548                        | 0          |
| WAUPACA        | 3,629            | 2,536           | 1,086                        | 7          |
| Office Totals: | 26,642           | 18,690          | 7,944                        | 8          |

### **2016 General Election**



### **2016 General Election**



### **2016 General Election**



## 2016 General Election



## 2016 General Election



### **2016 General Election**



### WEC Canvass Reporting System County by County Report 2016 General Election



### 2016 General Election



## 2016 General Election



### **2016 General Election**



## 2016 General Election



### **2016 General Election**



### **2016 General Election**



### **2016 General Election**



### **2016 General Election**



# 2016 General Election



### WEC Canvass Reporting System County by County Report 2016 General Election



### WEC Canvass Reporting System County by County Report 2016 General Election

|                | 7                | REP       |            |
|----------------|------------------|-----------|------------|
| County         | Total Votes Cast | Dan Knodl | SCATTERING |
| MILWAUKEE      | 6,804            | 6,343     | 461        |
| OZAUKEE        | 4,760            | 4,624     | 136        |
| WASHINGTON     | 10,234           | 10,019    | 215        |
| WAUKESHA       | 3,127            | 3,061     | 66         |
| Office