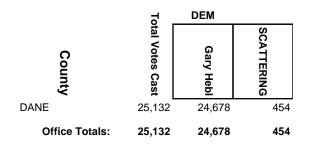

## 2016 General Election

|                | 7                | REP         | DEM              |            |
|----------------|------------------|-------------|------------------|------------|
| County         | Total Votes Cast | John Jagler | Jordan<br>Turner | SCATTERING |
| COLUMBIA       | 2,558            | 1,212       | 1,340            | 6          |
| DANE           | 7,809            | 3,624       | 4,177            | 8          |
| DODGE          | 8,018            | 5,741       | 2,277            | 0          |
| JEFFERSON      | 10,463           | 7,244       | 3,196            | 23         |
| Office Totals: | 28,848           | 17,821      | 10,990           | 37         |