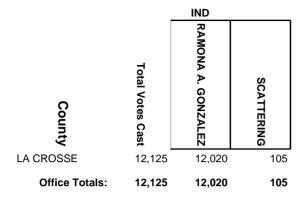

|                | IND              |                   |            |  |  |
|----------------|------------------|-------------------|------------|--|--|
| County         | Total Votes Cast | ELLIOTT M. LEVINE | SCATTERING |  |  |
| LA CROSSE      | 11,910           | 11,875            | 35         |  |  |
| Office Totals: | 11,910           | 11,875            | 35         |  |  |