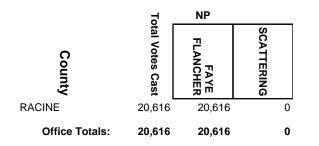

Totals: | 189,536          | 108,147          | 81,065                 | 324        |

#### ADAMS COUNTY CIRCUIT COURT JUDGE



#### **BAYFIELD COUNTY CIRCUIT COURT JUDGE**











#### BURNETT COUNTY CIRCUIT COURT JUDGE



# CHIPPEWA COUNTY CIRCUIT COURT JUDGE, BRANCH 2



# **COLUMBIA COUNTY CIRCUIT COURT JUDGE, BRANCH 1**

















# FOND DU LAC COUNTY CIRCUIT COURT JUDGE, BRANCH 3









#### JACKSON COUNTY CIRCUIT COURT JUDGE















#### LAFAYETTE COUNTY CIRCUIT COURT JUDGE



#### LANGLADE COUNTY CIRCUIT COURT JUDGE





























# **OUTAGAMIE COUNTY CIRCUIT COURT JUDGE, BRANCH 5**



## **OUTAGAMIE COUNTY CIRCUIT COURT JUDGE, BRANCH 6**







## **RACINE COUNTY CIRCUIT COURT JUDGE, BRANCH 6**



## **RACINE COUNTY CIRCUIT COURT JUDGE, BRANCH 8**



## **RACINE COUNTY CIRCUIT COURT JUDGE, BRANCH 9**



## **ROCK COUNTY CIRCUIT COURT JUDGE, BRANCH 3**



# ROCK COUNTY CIRCUIT COURT JUDGE, BRANCH 5



## **ROCK COUNTY CIRCUIT COURT JUDGE, BRANCH 6**



#### SAWYER COUNTY CIRCUIT COURT JUDGE



## SHEBOYGAN COUNTY CIRCUIT COURT JUDGE, BRANCH 1



## SHEBOYGAN COUNTY CIRCUIT COURT JUDGE, BRANCH 4



#### TAYLOR COUNTY CIRCUIT COURT JUDGE



## WALWORTH COUNTY CIRCUIT COURT JUDGE, BRANCH 3



#### WASHBURN COUNTY CIRCUIT COURT JUDGE











## WOOD COUNTY CIRCUIT COURT JUDGE, BRANCH 3