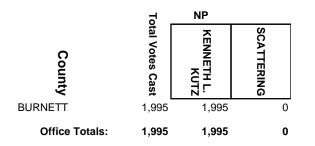

-------------|------------------|------------------|------------------------|------------|
| County         | Total Votes Cast | MARK A.<br>SEIDL | KRISTINA M.<br>BOURGET | SCATTERING |
| TAYLOR         | 2,735            | 1,968            | 767                    | 0          |
| TREMPEALEAU    | 3,462            | 1,612            | 1,845                  | 5          |
| VILAS          | 4,099            | 2,548            | 1,541                  | 10         |
| WASHBURN       | 2,521            | 1,227            | 1,290                  | 4          |
| Office Totals: | 189,536          | 108,147          | 81,065                 | 324        |

#### ADAMS COUNTY CIRCUIT COURT JUDGE



#### **BAYFIELD COUNTY CIRCUIT COURT JUDGE**











#### BURNETT COUNTY CIRCUIT COURT JUDGE



# CHIPPEWA COUNTY CIRCUIT COURT JUDGE, BRANCH 2



# **COLUMBIA COUNTY CIRCUIT COURT JUDGE, BRANCH 1**

















# FOND DU LAC COUNTY CIRCUIT COURT JUDGE, BRANCH 3









#### JACKSON COUNTY CIRCUIT COURT JUDGE















#### LAFAYETTE COUNTY CIRCUIT COURT JUDGE



#### LANGLADE COUNTY CIRCUIT COURT JUDGE





























# **OUTAGAMIE COUNTY CIRCUIT COURT JUDGE, BRANCH 5**



## **OUTAGAMIE COUNTY CIRCUIT COURT JUDGE, BRANCH 6**







## **RACINE COUNTY CIRCUIT COURT JUDGE, BRANCH 6**



## **RACINE COUNTY CIRCUIT COURT JUDGE, BRANCH 8**



## **RACINE COUNTY CIRCUIT COURT JUDGE, BRANCH 9**



## **ROCK COUNTY CIRCUIT COURT JUDGE, BRANCH 3**



# ROCK COUNTY CIRCUIT COURT JUDGE, BRANCH 5



## **ROCK COUNTY CIRCUIT COURT JUDGE, BRANCH 6**



#### SAWYER COUNTY