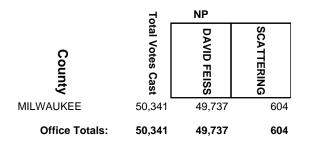

| 5          |
| VILAS          | 4,099            | 2,548            | 1,541                  | 10         |
| WASHBURN       | 2,521            | 1,227            | 1,290                  | 4          |
| Office Totals: | 189,536          | 108,147          | 81,065                 | 324        |

#### ADAMS COUNTY CIRCUIT COURT JUDGE



#### **BAYFIELD COUNTY CIRCUIT COURT JUDGE**











#### BURNETT COUNTY CIRCUIT COURT JUDGE



# CHIPPEWA COUNTY CIRCUIT COURT JUDGE, BRANCH 2



# **COLUMBIA COUNTY CIRCUIT COURT JUDGE, BRANCH 1**

















# FOND DU LAC COUNTY CIRCUIT COURT JUDGE, BRANCH 3









#### JACKSON COUNTY CIRCUIT COURT JUDGE















#### LAFAYETTE COUNTY CIRCUIT COURT JUDGE



#### LANGLADE COUNTY CIRCUIT COURT JUDGE





























# **OUTAGAMIE COUNTY CIRCUIT COURT JUDGE, BRANCH 5**



## **OUTAGAMIE COUNTY CIRCUIT COURT JUDGE, BRANCH 6**







## **RACINE COUNTY CIRCUIT COURT JUDGE, BRANCH 6**



## **RACINE COUNTY CIRCUIT COURT JUDGE, BRANCH 8**



## **RACINE COUNTY CIRCUIT COURT JUDGE, BRANCH 9**



## **ROCK COUNTY CIRCUIT COURT JUDGE, BRANCH 3**



# ROCK COUNTY CIRCUIT COURT JUDGE, BRANCH 5



## **ROCK COUNTY CIRCUIT COURT JUDGE, BRANCH 6**



#### SAWYER COUNTY CIRCUIT COURT JUDGE



## SHEBOYGAN COUNTY CIRCUIT COURT JUDGE, BRANCH 1



## SHEBOYGAN COUNTY CIRCUIT COURT JUDGE, BRANCH 4



#### TAYLOR COUNTY CIRCUIT COURT JUDGE



## WALWORTH COUNTY CIRCUIT COURT JUDGE, BRANCH 3



#### WASHBURN COUNTY CIRCUIT COURT JUDGE











## WOOD COUNTY CIRCUIT COURT JUDGE, BRANCH 3