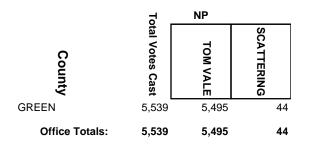

ING |
| TAYLOR         | 2,735            | 1,968            | 767                    | 0          |
| TREMPEALEAU    | 3,462            | 1,612            | 1,845                  | 5          |
| VILAS          | 4,099            | 2,548            | 1,541                  | 10         |
| WASHBURN       | 2,521            | 1,227            | 1,290                  | 4          |
| Office Totals: | 189,536          | 108,147          | 81,065                 | 324        |

#### ADAMS COUNTY CIRCUIT COURT JUDGE



#### **BAYFIELD COUNTY CIRCUIT COURT JUDGE**











#### BURNETT COUNTY CIRCUIT COURT JUDGE



# CHIPPEWA COUNTY CIRCUIT COURT JUDGE, BRANCH 2



# **COLUMBIA COUNTY CIRCUIT COURT JUDGE, BRANCH 1**

















# FOND DU LAC COUNTY CIRCUIT COURT JUDGE, BRANCH 3









#### JACKSON COUNTY CIRCUIT COURT JUDGE















#### LAFAYETTE COUNTY CIRCUIT COURT JUDGE



#### LANGLADE COUNTY CIRCUIT COURT JUDGE





























# **OUTAGAMIE COUNTY CIRCUIT COURT JUDGE, BRANCH 5**



## **OUTAGAMIE COUNTY CIRCUIT COURT JUDGE, BRANCH 6**







## **RACINE COUNTY CIRCUIT COURT JUDGE, BRANCH 6**



## **RACINE COUNTY CIRCUIT COURT JUDGE, BRANCH 8**



## **RACINE COUNTY CIRCUIT COURT JUDGE, BRANCH 9**



## **ROCK COUNTY CIRCUIT COURT JUDGE, BRANCH 3**



# ROCK COUNTY CIRCUIT COURT JUDGE, BRANCH 5



## **ROCK COUNTY CIRCUIT COURT JUDGE, BRANCH 6**



#### SAWYER COUNTY CIRCUIT COURT JUDGE



## SHEBOYGAN COUNTY CIRCUIT COURT JUDGE, BRANCH 1



## SHEBOYGAN COUNTY CIRCUIT COURT JUDGE, BRANCH 4



#### TAYLOR COUNTY CIRCUIT COURT JUDGE



## WALWO