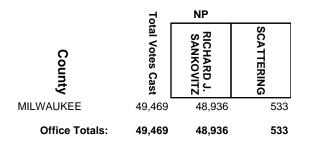

5                  | 5          |
| VILAS          | 4,099            | 2,548            | 1,541                  | 10         |
| WASHBURN       | 2,521            | 1,227            | 1,290                  | 4          |
| Office Totals: | 189,536          | 108,147          | 81,065                 | 324        |

#### ADAMS COUNTY CIRCUIT COURT JUDGE



#### **BAYFIELD COUNTY CIRCUIT COURT JUDGE**











#### BURNETT COUNTY CIRCUIT COURT JUDGE



# CHIPPEWA COUNTY CIRCUIT COURT JUDGE, BRANCH 2



# **COLUMBIA COUNTY CIRCUIT COURT JUDGE, BRANCH 1**

















# FOND DU LAC COUNTY CIRCUIT COURT JUDGE, BRANCH 3









#### JACKSON COUNTY CIRCUIT COURT JUDGE















#### LAFAYETTE COUNTY CIRCUIT COURT JUDGE



#### LANGLADE COUNTY CIRCUIT COURT JUDGE





























# **OUTAGAMIE COUNTY CIRCUIT COURT JUDGE, BRANCH 5**



## **OUTAGAMIE COUNTY CIRCUIT COURT JUDGE, BRANCH 6**







## **RACINE COUNTY CIRCUIT COURT JUDGE, BRANCH 6**



## **RACINE COUNTY CIRCUIT COURT JUDGE, BRANCH 8**



## **RACINE COUNTY CIRCUIT COURT JUDGE, BRANCH 9**



## **ROCK COUNTY CIRCUIT COURT JUDGE, BRANCH 3**



# ROCK COUNTY CIRCUIT COURT JUDGE, BRANCH 5



## **ROCK COUNTY CIRCUIT COURT JUDGE, BRANCH 6**



#### SAWYER COUNTY CIRCUIT COURT JUDGE



## SHEBOYGAN COUNTY CIRCUIT COURT JUDGE, BRANCH 1



## SHEBOYGAN COUNTY CIRCUIT COURT JUDGE, BRANCH 4



#### TAYLOR COUNTY CIRCUIT COURT JUDGE



## WALWORTH COUNTY CIRCUIT COURT JUDGE, BRANCH 3



#### WASHBURN COUNTY CIRCUIT COURT JUDGE











## WOOD COUNTY CIRCUIT COURT JUDGE, BRANCH 3