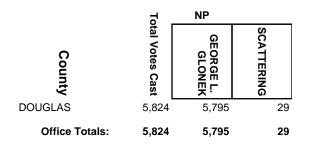

tes Cast | MARK A.<br>SEIDL | KRISTINA M.<br>BOURGET | SCATTERING |
| TAYLOR         | 2,735            | 1,968            | 767                    | 0          |
| TREMPEALEAU    | 3,462            | 1,612            | 1,845                  | 5          |
| VILAS          | 4,099            | 2,548            | 1,541                  | 10         |
| WASHBURN       | 2,521            | 1,227            | 1,290                  | 4          |
| Office Totals: | 189,536          | 108,147          | 81,065                 | 324        |

#### ADAMS COUNTY CIRCUIT COURT JUDGE



#### **BAYFIELD COUNTY CIRCUIT COURT JUDGE**











#### BURNETT COUNTY CIRCUIT COURT JUDGE



# CHIPPEWA COUNTY CIRCUIT COURT JUDGE, BRANCH 2



# **COLUMBIA COUNTY CIRCUIT COURT JUDGE, BRANCH 1**

















# FOND DU LAC COUNTY CIRCUIT COURT JUDGE, BRANCH 3









#### JACKSON COUNTY CIRCUIT COURT JUDGE















#### LAFAYETTE COUNTY CIRCUIT COURT JUDGE



#### LANGLADE COUNTY CIRCUIT COURT JUDGE





























# **OUTAGAMIE COUNTY CIRCUIT COURT JUDGE, BRANCH 5**



## **OUTAGAMIE COUNTY CIRCUIT COURT JUDGE, BRANCH 6**







## **RACINE COUNTY CIRCUIT COURT JUDGE, BRANCH 6**



## **RACINE COUNTY CIRCUIT COURT JUDGE, BRANCH 8**



## **RACINE COUNTY CIRCUIT COURT JUDGE, BRANCH 9**



## **ROCK COUNTY CIRCUIT COURT JUDGE, BRANCH 3**



# ROCK COUNTY CIRCUIT COURT JUDGE, BRANCH 5



## **ROCK COUNTY CIRCUIT COURT JUDGE, BRANCH 6**



#### SAWYER COUNTY CIRCUIT COURT JUDGE



## SHEBOYGAN COUNTY CIRCUIT COURT JUDGE, BRANCH 1



## SHEBOYGAN COUNTY CIRCUIT COURT JUDGE,