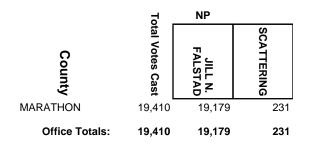

| 1,845                  | 5          |
| VILAS          | 4,099            | 2,548            | 1,541                  | 10         |
| WASHBURN       | 2,521            | 1,227            | 1,290                  | 4          |
| Office Totals: | 189,536          | 108,147          | 81,065                 | 324        |

#### ADAMS COUNTY CIRCUIT COURT JUDGE



#### **BAYFIELD COUNTY CIRCUIT COURT JUDGE**











#### BURNETT COUNTY CIRCUIT COURT JUDGE



# CHIPPEWA COUNTY CIRCUIT COURT JUDGE, BRANCH 2



# **COLUMBIA COUNTY CIRCUIT COURT JUDGE, BRANCH 1**

















# FOND DU LAC COUNTY CIRCUIT COURT JUDGE, BRANCH 3









#### JACKSON COUNTY CIRCUIT COURT JUDGE















#### LAFAYETTE COUNTY CIRCUIT COURT JUDGE



#### LANGLADE COUNTY CIRCUIT COURT JUDGE





























# **OUTAGAMIE COUNTY CIRCUIT COURT JUDGE, BRANCH 5**



## **OUTAGAMIE COUNTY CIRCUIT COURT JUDGE, BRANCH 6**







## **RACINE COUNTY CIRCUIT COURT JUDGE, BRANCH 6**



## **RACINE COUNTY CIRCUIT COURT JUDGE, BRANCH 8**



## **RACINE COUNTY CIRCUIT COURT JUDGE, BRANCH 9**



## **ROCK COUNTY CIRCUIT COURT JUDGE, BRANCH 3**



# ROCK COUNTY CIRCUIT COURT JUDGE, BRANCH 5



## **ROCK COUNTY CIRCUIT COURT JUDGE, BRANCH 6**



#### SAWYER COUNTY CIRCUIT COURT JUDGE



## SHEBOYGAN COUNTY CIRCUIT COURT JUDGE, BRANCH 1



## SHEBOYGAN COUNTY CIRCUIT COURT JUDGE, BRANCH 4



#### TAYLOR COUNTY CIRCUIT COURT JUDGE



## WALWORTH COUNTY CIRCUIT COURT JUDGE, BRANCH 3



#### WASHBURN COUNTY CIRCUIT COURT JUDGE











## WOOD COUNTY CIRCUIT COURT JUDGE, BRANCH 3