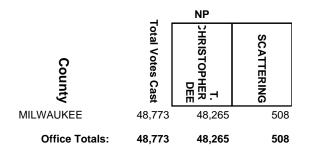

| 5          |
| VILAS          | 4,099            | 2,548            | 1,541                  | 10         |
| WASHBURN       | 2,521            | 1,227            | 1,290                  | 4          |
| Office Totals: | 189,536          | 108,147          | 81,065                 | 324        |

#### ADAMS COUNTY CIRCUIT COURT JUDGE



#### **BAYFIELD COUNTY CIRCUIT COURT JUDGE**











#### BURNETT COUNTY CIRCUIT COURT JUDGE



# CHIPPEWA COUNTY CIRCUIT COURT JUDGE, BRANCH 2



# **COLUMBIA COUNTY CIRCUIT COURT JUDGE, BRANCH 1**

















# FOND DU LAC COUNTY CIRCUIT COURT JUDGE, BRANCH 3









#### JACKSON COUNTY CIRCUIT COURT JUDGE















#### LAFAYETTE COUNTY CIRCUIT COURT JUDGE



#### LANGLADE COUNTY CIRCUIT COURT JUDGE





























# **OUTAGAMIE COUNTY CIRCUIT COURT JUDGE, BRANCH 5**



## **OUTAGAMIE COUNTY CIRCUIT COURT JUDGE, BRANCH 6**







## **RACINE COUNTY CIRCUIT COURT JUDGE, BRANCH 6**



## **RACINE COUNTY CIRCUIT COURT JUDGE, BRANCH 8**



## **RACINE COUNTY CIRCUIT COURT JUDGE, BRANCH 9**



## **ROCK COUNTY CIRCUIT COURT JUDGE, BRANCH 3**



# ROCK COUNTY CIRCUIT COURT JUDGE, BRANCH 5



## **ROCK COUNTY CIRCUIT COURT JUDGE, BRANCH 6**



#### SAWYER COUNTY CIRCUIT COURT JUDGE



## SHEBOYGAN COUNTY CIRCUIT COURT JUDGE, BRANCH 1



## SHEBOYGAN COUNTY CIRCUIT COURT JUDGE, BRANCH 4



#### TAYLOR COUNTY CIRCUIT COURT JUDGE



## WALWORTH COUNTY CIRCUIT COURT JUDGE, BRANCH 3



#### WASHBURN COUNTY CIRCUIT COURT JUDGE











## WOOD COUNTY CIRCUIT COURT JUDGE, BRANCH 3