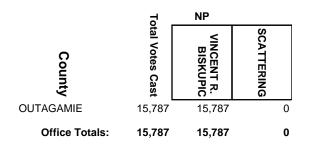

|
| WASHBURN       | 2,521            | 1,227            | 1,290                  | 4          |
| Office Totals: | 189,536          | 108,147          | 81,065                 | 324        |

#### ADAMS COUNTY CIRCUIT COURT JUDGE



#### **BAYFIELD COUNTY CIRCUIT COURT JUDGE**











#### BURNETT COUNTY CIRCUIT COURT JUDGE



# CHIPPEWA COUNTY CIRCUIT COURT JUDGE, BRANCH 2



# **COLUMBIA COUNTY CIRCUIT COURT JUDGE, BRANCH 1**

















# FOND DU LAC COUNTY CIRCUIT COURT JUDGE, BRANCH 3









#### JACKSON COUNTY CIRCUIT COURT JUDGE















#### LAFAYETTE COUNTY CIRCUIT COURT JUDGE



#### LANGLADE COUNTY CIRCUIT COURT JUDGE





























# **OUTAGAMIE COUNTY CIRCUIT COURT JUDGE, BRANCH 5**



## **OUTAGAMIE COUNTY CIRCUIT COURT JUDGE, BRANCH 6**







## **RACINE COUNTY CIRCUIT COURT JUDGE, BRANCH 6**



## **RACINE COUNTY CIRCUIT COURT JUDGE, BRANCH 8**



## **RACINE COUNTY CIRCUIT COURT JUDGE, BRANCH 9**



## **ROCK COUNTY CIRCUIT COURT JUDGE, BRANCH 3**



# ROCK COUNTY CIRCUIT COURT JUDGE, BRANCH 5



## **ROCK COUNTY CIRCUIT COURT JUDGE, BRANCH 6**



#### SAWYER COUNTY CIRCUIT COURT JUDGE



## SHEBOYGAN COUNTY CIRCUIT COURT JUDGE, BRANCH 1



## SHEBOYGAN COUNTY CIRCUIT COURT JUDGE, BRANCH 4



#### TAYLOR COUNTY CIRCUIT COURT JUDGE



## WALWORTH COUNTY CIRCUIT COURT JUDGE, BRANCH 3



#### WASHBURN COUNTY CIRCUIT COURT JUDGE











## WOOD COUNTY CIRCUIT COURT JUDGE, BRANCH 3