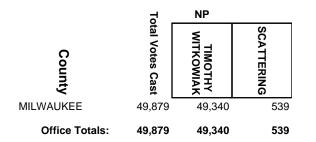

845                  | 5          |
| VILAS          | 4,099            | 2,548            | 1,541                  | 10         |
| WASHBURN       | 2,521            | 1,227            | 1,290                  | 4          |
| Office Totals: | 189,536          | 108,147          | 81,065                 | 324        |

#### ADAMS COUNTY CIRCUIT COURT JUDGE



#### **BAYFIELD COUNTY CIRCUIT COURT JUDGE**











#### BURNETT COUNTY CIRCUIT COURT JUDGE



# CHIPPEWA COUNTY CIRCUIT COURT JUDGE, BRANCH 2



# **COLUMBIA COUNTY CIRCUIT COURT JUDGE, BRANCH 1**

















# FOND DU LAC COUNTY CIRCUIT COURT JUDGE, BRANCH 3









#### JACKSON COUNTY CIRCUIT COURT JUDGE















#### LAFAYETTE COUNTY CIRCUIT COURT JUDGE



#### LANGLADE COUNTY CIRCUIT COURT JUDGE





























# **OUTAGAMIE COUNTY CIRCUIT COURT JUDGE, BRANCH 5**



## **OUTAGAMIE COUNTY CIRCUIT COURT JUDGE, BRANCH 6**







## **RACINE COUNTY CIRCUIT COURT JUDGE, BRANCH 6**



## **RACINE COUNTY CIRCUIT COURT JUDGE, BRANCH 8**



## **RACINE COUNTY CIRCUIT COURT JUDGE, BRANCH 9**



## **ROCK COUNTY CIRCUIT COURT JUDGE, BRANCH 3**



# ROCK COUNTY CIRCUIT COURT JUDGE, BRANCH 5



## **ROCK COUNTY CIRCUIT COURT JUDGE, BRANCH 6**



#### SAWYER COUNTY CIRCUIT COURT JUDGE



## SHEBOYGAN COUNTY CIRCUIT COURT JUDGE, BRANCH 1



## SHEBOYGAN COUNTY CIRCUIT COURT JUDGE, BRANCH 4



#### TAYLOR COUNTY CIRCUIT COURT JUDGE



## WALWORTH COUNTY CIRCUIT COURT JUDGE, BRANCH 3



#### WASHBURN COUNTY CIRCUIT COURT JUDGE











## WOOD COUNTY CIRCUIT COURT JUDGE, BRANCH 3