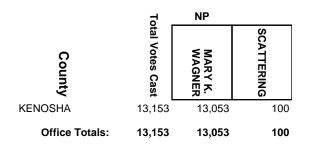

| 767                    | 0          |
| TREMPEALEAU    | 3,462            | 1,612            | 1,845                  | 5          |
| VILAS          | 4,099            | 2,548            | 1,541                  | 10         |
| WASHBURN       | 2,521            | 1,227            | 1,290                  | 4          |
| Office Totals: | 189,536          | 108,147          | 81,065                 | 324        |

#### ADAMS COUNTY CIRCUIT COURT JUDGE



#### **BAYFIELD COUNTY CIRCUIT COURT JUDGE**











#### BURNETT COUNTY CIRCUIT COURT JUDGE



# CHIPPEWA COUNTY CIRCUIT COURT JUDGE, BRANCH 2



# **COLUMBIA COUNTY CIRCUIT COURT JUDGE, BRANCH 1**

















# FOND DU LAC COUNTY CIRCUIT COURT JUDGE, BRANCH 3









#### JACKSON COUNTY CIRCUIT COURT JUDGE















#### LAFAYETTE COUNTY CIRCUIT COURT JUDGE



#### LANGLADE COUNTY CIRCUIT COURT JUDGE





























# **OUTAGAMIE COUNTY CIRCUIT COURT JUDGE, BRANCH 5**



## **OUTAGAMIE COUNTY CIRCUIT COURT JUDGE, BRANCH 6**







## **RACINE COUNTY CIRCUIT COURT JUDGE, BRANCH 6**



## **RACINE COUNTY CIRCUIT COURT JUDGE, BRANCH 8**



## **RACINE COUNTY CIRCUIT COURT JUDGE, BRANCH 9**



## **ROCK COUNTY CIRCUIT COURT JUDGE, BRANCH 3**



# ROCK COUNTY CIRCUIT COURT JUDGE, BRANCH 5



## **ROCK COUNTY CIRCUIT COURT JUDGE, BRANCH 6**



#### SAWYER COUNTY CIRCUIT COURT JUDGE



## SHEBOYGAN COUNTY CIRCUIT COURT JUDGE, BRANCH 1



## SHEBOYGAN COUNTY CIRCUIT COURT JUDGE, BRANCH 4



#### TAYLOR COUNTY CIRCUIT COURT JUDGE



## WALWORTH COUNTY CIRCUIT COURT JUDGE, BRANCH 3



#### WA