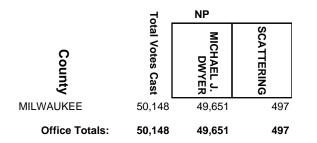

1,845                  | 5          |
| VILAS          | 4,099            | 2,548            | 1,541                  | 10         |
| WASHBURN       | 2,521            | 1,227            | 1,290                  | 4          |
| Office Totals: | 189,536          | 108,147          | 81,065                 | 324        |

#### ADAMS COUNTY CIRCUIT COURT JUDGE



#### **BAYFIELD COUNTY CIRCUIT COURT JUDGE**











#### BURNETT COUNTY CIRCUIT COURT JUDGE



# CHIPPEWA COUNTY CIRCUIT COURT JUDGE, BRANCH 2



# **COLUMBIA COUNTY CIRCUIT COURT JUDGE, BRANCH 1**

















# FOND DU LAC COUNTY CIRCUIT COURT JUDGE, BRANCH 3









#### JACKSON COUNTY CIRCUIT COURT JUDGE















#### LAFAYETTE COUNTY CIRCUIT COURT JUDGE



#### LANGLADE COUNTY CIRCUIT COURT JUDGE





























# **OUTAGAMIE COUNTY CIRCUIT COURT JUDGE, BRANCH 5**



## **OUTAGAMIE COUNTY CIRCUIT COURT JUDGE, BRANCH 6**







## **RACINE COUNTY CIRCUIT COURT JUDGE, BRANCH 6**



## **RACINE COUNTY CIRCUIT COURT JUDGE, BRANCH 8**



## **RACINE COUNTY CIRCUIT COURT JUDGE, BRANCH 9**



## **ROCK COUNTY CIRCUIT COURT JUDGE, BRANCH 3**



# ROCK COUNTY CIRCUIT COURT JUDGE, BRANCH 5



## **ROCK COUNTY CIRCUIT COURT JUDGE, BRANCH 6**



#### SAWYER COUNTY CIRCUIT COURT JUDGE



## SHEBOYGAN COUNTY CIRCUIT COURT JUDGE, BRANCH 1



## SHEBOYGAN COUNTY CIRCUIT COURT JUDGE, BRANCH 4



#### TAYLOR COUNTY CIRCUIT COURT JUDGE



## WALWORTH COUNTY CIRCUIT COURT JUDGE, BRANCH 3



#### WASHBURN COUNTY CIRCUIT COURT JUDGE











## WOOD COUNTY CIRCUIT COURT JUDGE, BRANCH 3