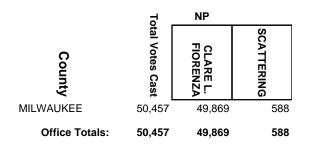

| 1,845                  | 5          |
| VILAS          | 4,099            | 2,548            | 1,541                  | 10         |
| WASHBURN       | 2,521            | 1,227            | 1,290                  | 4          |
| Office Totals: | 189,536          | 108,147          | 81,065                 | 324        |

#### ADAMS COUNTY CIRCUIT COURT JUDGE



#### **BAYFIELD COUNTY CIRCUIT COURT JUDGE**











#### BURNETT COUNTY CIRCUIT COURT JUDGE



# CHIPPEWA COUNTY CIRCUIT COURT JUDGE, BRANCH 2



# **COLUMBIA COUNTY CIRCUIT COURT JUDGE, BRANCH 1**

















# FOND DU LAC COUNTY CIRCUIT COURT JUDGE, BRANCH 3









#### JACKSON COUNTY CIRCUIT COURT JUDGE















#### LAFAYETTE COUNTY CIRCUIT COURT JUDGE



#### LANGLADE COUNTY CIRCUIT COURT JUDGE





























# **OUTAGAMIE COUNTY CIRCUIT COURT JUDGE, BRANCH 5**



## **OUTAGAMIE COUNTY CIRCUIT COURT JUDGE, BRANCH 6**







## **RACINE COUNTY CIRCUIT COURT JUDGE, BRANCH 6**



## **RACINE COUNTY CIRCUIT COURT JUDGE, BRANCH 8**



## **RACINE COUNTY CIRCUIT COURT JUDGE, BRANCH 9**



## **ROCK COUNTY CIRCUIT COURT JUDGE, BRANCH 3**



# ROCK COUNTY CIRCUIT COURT JUDGE, BRANCH 5



## **ROCK COUNTY CIRCUIT COURT JUDGE, BRANCH 6**



#### SAWYER COUNTY CIRCUIT COURT JUDGE



## SHEBOYGAN COUNTY CIRCUIT COURT JUDGE, BRANCH 1



## SHEBOYGAN COUNTY CIRCUIT COURT JUDGE, BRANCH 4



#### TAYLOR COUNTY CIRCUIT COURT JUDGE



## WALWORTH COUNTY CIRCUIT COURT JUDGE, BRANCH 3



#### WASHBURN COUNTY CIRCUIT COURT JUDGE











## WOOD COUNTY CIRCUIT COURT JUDGE, BRANCH 3