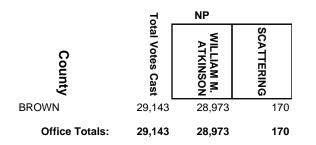

NP                     |            |
|----------------|------------------|------------------|------------------------|------------|
| County         | Total Votes Cast | MARK A.<br>SEIDL | KRISTINA M.<br>BOURGET | SCATTERING |
| TAYLOR         | 2,735            | 1,968            | 767                    | 0          |
| TREMPEALEAU    | 3,462            | 1,612            | 1,845                  | 5          |
| VILAS          | 4,099            | 2,548            | 1,541                  | 10         |
| WASHBURN       | 2,521            | 1,227            | 1,290                  | 4          |
| Office Totals: | 189,536          | 108,147          | 81,065                 | 324        |

#### ADAMS COUNTY CIRCUIT COURT JUDGE



#### **BAYFIELD COUNTY CIRCUIT COURT JUDGE**











#### BURNETT COUNTY CIRCUIT COURT JUDGE



# CHIPPEWA COUNTY CIRCUIT COURT JUDGE, BRANCH 2



# **COLUMBIA COUNTY CIRCUIT COURT JUDGE, BRANCH 1**

















# FOND DU LAC COUNTY CIRCUIT COURT JUDGE, BRANCH 3









#### JACKSON COUNTY CIRCUIT COURT JUDGE















#### LAFAYETTE COUNTY CIRCUIT COURT JUDGE



#### LANGLADE COUNTY CIRCUIT COURT JUDGE





























# **OUTAGAMIE COUNTY CIRCUIT COURT JUDGE, BRANCH 5**



## **OUTAGAMIE COUNTY CIRCUIT COURT JUDGE, BRANCH 6**







## **RACINE COUNTY CIRCUIT COURT JUDGE, BRANCH 6**



## **RACINE COUNTY CIRCUIT COURT JUDGE, BRANCH 8**



## **RACINE COUNTY CIRCUIT COURT JUDGE, BRANCH 9**



## **ROCK COUNTY CIRCUIT COURT JUDGE, BRANCH 3**



# ROCK COUNTY CIRCUIT COURT JUDGE, BRANCH 5



## **ROCK COUNTY CIRCUIT CO