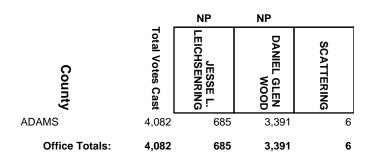

|                | Т.               | NP               | NP                     |            |
|----------------|------------------|------------------|------------------------|------------|
| County         | Total Votes Cast | MARK A.<br>SEIDL | KRISTINA M.<br>BOURGET | SCATTERING |
| TAYLOR         | 2,735            | 1,968            | 767                    | 0          |
| TREMPEALEAU    | 3,462            | 1,612            | 1,845                  | 5          |
| VILAS          | 4,099            | 2,548            | 1,541                  | 10         |
| WASHBURN       | 2,521            | 1,227            | 1,290                  | 4          |
| Office Totals: | 189,536          | 108,147          | 81,065                 | 324        |

#### ADAMS COUNTY CIRCUIT COURT JUDGE



#### **BAYFIELD COUNTY CIRCUIT COURT JUDGE**











#### BURNETT COUNTY CIRCUIT COURT JUDGE



# CHIPPEWA COUNTY CIRCUIT COURT JUDGE, BRANCH 2



# **COLUMBIA COUNTY CIRCUIT COURT JUDGE, BRANCH 1**

















# FOND DU LAC COUNTY CIRCUIT COURT JUDGE, BRANCH 3









#### JACKSON COUNTY CIRCUIT COURT JUDGE















#### LAFAYETTE COUNTY CIRCUIT COURT JUDGE



#### LANGLADE COUNTY CIRCUIT COURT JUDGE





























# **OUTAGAMIE COUNTY CIRCUIT COURT JUDGE, BRANCH 5**



## **OUTAGAMIE COUNTY CIRCUIT COURT JUDGE, BRANCH 6**







## **RACINE COUNTY CIRCUIT COURT JUDGE, BRANCH 6**



## **RACINE COUNTY CIRCUIT COURT JUDGE, BRANCH 8**



## **RACINE COUNTY CIRCUIT COURT JUDGE, BRANCH 9**



## **ROCK COUNTY CIRCUIT COURT JUDGE, BRANCH 3**



# ROCK COUNTY CIRC