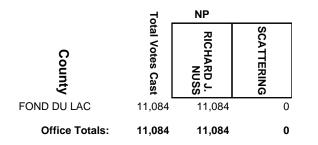

CATTERING |
| TAYLOR         | 2,735            | 1,968            | 767                    | 0          |
| TREMPEALEAU    | 3,462            | 1,612            | 1,845                  | 5          |
| VILAS          | 4,099            | 2,548            | 1,541                  | 10         |
| WASHBURN       | 2,521            | 1,227            | 1,290                  | 4          |
| Office Totals: | 189,536          | 108,147          | 81,065                 | 324        |

#### ADAMS COUNTY CIRCUIT COURT JUDGE



#### **BAYFIELD COUNTY CIRCUIT COURT JUDGE**











#### BURNETT COUNTY CIRCUIT COURT JUDGE



# CHIPPEWA COUNTY CIRCUIT COURT JUDGE, BRANCH 2



# **COLUMBIA COUNTY CIRCUIT COURT JUDGE, BRANCH 1**

















# FOND DU LAC COUNTY CIRCUIT COURT JUDGE, BRANCH 3









#### JACKSON COUNTY CIRCUIT COURT JUDGE















#### LAFAYETTE COUNTY CIRCUIT COURT JUDGE



#### LANGLADE COUNTY CIRCUIT COURT JUDGE





























# **OUTAGAMIE COUNTY CIRCUIT COURT JUDGE, BRANCH 5**



## **OUTAGAMIE COUNTY CIRCUIT COURT JUDGE, BRANCH 6**







## **RACINE COUNTY CIRCUIT COURT JUDGE, BRANCH 6**



## **RACINE COUNTY CIRCUIT COURT JUDGE, BRANCH 8**



## **RACINE COUNTY CIRCUIT COURT JUDGE, BRANCH 9**



## **ROCK COUNTY CIRCUIT COURT JUDGE, BRANCH 3**



# ROCK COUNTY CIRCUIT COURT JUDGE, BRANCH 5



## **ROCK COUNTY CIRCUIT COURT JUDGE, BRANCH 6**



#### SAWYER COUNTY CIRCUIT COURT JUDGE



## SHEBOYGAN COUNTY CIRCUIT COURT JUDGE, BRANCH 1



## SHEBOYGAN COUNTY CIRCUIT COURT JUDGE, BRANCH 4



#### TAYLOR COUNTY CIRCUIT COURT JUDGE



##