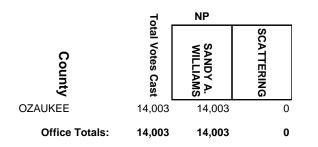

|
| WASHBURN       | 2,521            | 1,227            | 1,290                  | 4          |
| Office Totals: | 189,536          | 108,147          | 81,065                 | 324        |

#### ADAMS COUNTY CIRCUIT COURT JUDGE



#### **BAYFIELD COUNTY CIRCUIT COURT JUDGE**











#### BURNETT COUNTY CIRCUIT COURT JUDGE



# CHIPPEWA COUNTY CIRCUIT COURT JUDGE, BRANCH 2



# **COLUMBIA COUNTY CIRCUIT COURT JUDGE, BRANCH 1**

















# FOND DU LAC COUNTY CIRCUIT COURT JUDGE, BRANCH 3









#### JACKSON COUNTY CIRCUIT COURT JUDGE















#### LAFAYETTE COUNTY CIRCUIT COURT JUDGE



#### LANGLADE COUNTY CIRCUIT COURT JUDGE





























# **OUTAGAMIE COUNTY CIRCUIT COURT JUDGE, BRANCH 5**



## **OUTAGAMIE COUNTY CIRCUIT COURT JUDGE, BRANCH 6**







## **RACINE COUNTY CIRCUIT COURT JUDGE, BRANCH 6**



## **RACINE COUNTY CIRCUIT COURT JUDGE, BRANCH 8**



## **RACINE COUNTY CIRCUIT COURT JUDGE, BRANCH 9**



## **ROCK COUNTY CIRCUIT COURT JUDGE, BRANCH 3**



# ROCK COUNTY CIRCUIT COURT JUDGE, BRANCH 5



## **ROCK COUNTY CIRCUIT COURT JUDGE, BRANCH 6**



#### SAWYER COUNTY CIRCUIT COURT JUDGE



## SHEBOYGAN COUNTY CIRCUIT COURT JUDGE, BRANCH 1



## SHEBOYGAN COUNTY CIRCUIT COURT JUDGE, BRANCH 4



#### TAYLOR COUNTY CIRCUIT COURT JUDGE



## WALWORTH COUNTY CIRCUIT COURT JUDGE, BRANCH 3



#### WASHBURN COUNTY CIRCUIT COURT JUDGE











## WOOD COUNTY CIRCUIT COURT JUDGE, BRANCH 3