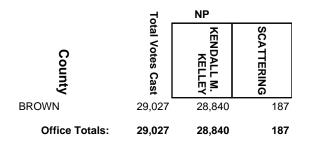

| NP                     |            |
|----------------|------------------|------------------|------------------------|------------|
| County         | Total Votes Cast | MARK A.<br>SEIDL | KRISTINA M.<br>BOURGET | SCATTERING |
| TAYLOR         | 2,735            | 1,968            | 767                    | 0          |
| TREMPEALEAU    | 3,462            | 1,612            | 1,845                  | 5          |
| VILAS          | 4,099            | 2,548            | 1,541                  | 10         |
| WASHBURN       | 2,521            | 1,227            | 1,290                  | 4          |
| Office Totals: | 189,536          | 108,147          | 81,065                 | 324        |

#### ADAMS COUNTY CIRCUIT COURT JUDGE



#### **BAYFIELD COUNTY CIRCUIT COURT JUDGE**











#### BURNETT COUNTY CIRCUIT COURT JUDGE



# CHIPPEWA COUNTY CIRCUIT COURT JUDGE, BRANCH 2



# **COLUMBIA COUNTY CIRCUIT COURT JUDGE, BRANCH 1**

















# FOND DU LAC COUNTY CIRCUIT COURT JUDGE, BRANCH 3









#### JACKSON COUNTY CIRCUIT COURT JUDGE















#### LAFAYETTE COUNTY CIRCUIT COURT JUDGE



#### LANGLADE COUNTY CIRCUIT COURT JUDGE





























# **OUTAGAMIE COUNTY CIRCUIT COURT JUDGE, BRANCH 5**



## **OUTAGAMIE COUNTY CIRCUIT COURT JUDGE, BRANCH 6**







## **RACINE COUNTY CIRCUIT COURT JUDGE, BRANCH 6**



## **RACINE COUNTY CIRCUIT COURT JUDGE, BRANCH 8**



## **RACINE COUNTY CIRCUIT COURT JUDGE, BRANCH 9**



## **ROCK COUNTY CIRCUIT COURT JUDGE, BRANCH 3**



# ROCK COUNTY CIRCUIT COURT JUDGE, BRANCH 5



## **ROCK COUNTY CIRCUI