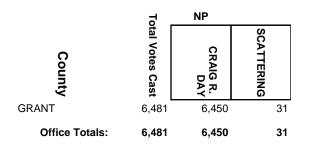

TTERING |
| TAYLOR         | 2,735            | 1,968            | 767                    | 0          |
| TREMPEALEAU    | 3,462            | 1,612            | 1,845                  | 5          |
| VILAS          | 4,099            | 2,548            | 1,541                  | 10         |
| WASHBURN       | 2,521            | 1,227            | 1,290                  | 4          |
| Office Totals: | 189,536          | 108,147          | 81,065                 | 324        |

#### ADAMS COUNTY CIRCUIT COURT JUDGE



#### **BAYFIELD COUNTY CIRCUIT COURT JUDGE**











#### BURNETT COUNTY CIRCUIT COURT JUDGE



# CHIPPEWA COUNTY CIRCUIT COURT JUDGE, BRANCH 2



# **COLUMBIA COUNTY CIRCUIT COURT JUDGE, BRANCH 1**

















# FOND DU LAC COUNTY CIRCUIT COURT JUDGE, BRANCH 3









#### JACKSON COUNTY CIRCUIT COURT JUDGE















#### LAFAYETTE COUNTY CIRCUIT COURT JUDGE



#### LANGLADE COUNTY CIRCUIT COURT JUDGE





























# **OUTAGAMIE COUNTY CIRCUIT COURT JUDGE, BRANCH 5**



## **OUTAGAMIE COUNTY CIRCUIT COURT JUDGE, BRANCH 6**







## **RACINE COUNTY CIRCUIT COURT JUDGE, BRANCH 6**



## **RACINE COUNTY CIRCUIT COURT JUDGE, BRANCH 8**



## **RACINE COUNTY CIRCUIT COURT JUDGE, BRANCH 9**



## **ROCK COUNTY CIRCUIT COURT JUDGE, BRANCH 3**



# ROCK COUNTY CIRCUIT COURT JUDGE, BRANCH 5



## **ROCK COUNTY CIRCUIT COURT JUDGE, BRANCH 6**



#### SAWYER COUNTY CIRCUIT COURT JUDGE



## SHEBOYGAN COUNTY CIRCUIT COURT JUDGE, BRANCH 1



## SHEBOYGAN COUNTY CIRCUIT COURT JUDGE, BRANCH 4



#### TAYLOR COUNTY CIRCUIT COURT JUDGE



## W