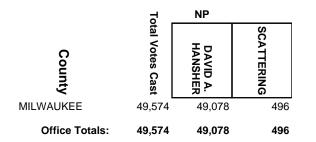

| 5          |
| VILAS          | 4,099            | 2,548            | 1,541                  | 10         |
| WASHBURN       | 2,521            | 1,227            | 1,290                  | 4          |
| Office Totals: | 189,536          | 108,147          | 81,065                 | 324        |

#### ADAMS COUNTY CIRCUIT COURT JUDGE



#### **BAYFIELD COUNTY CIRCUIT COURT JUDGE**











#### BURNETT COUNTY CIRCUIT COURT JUDGE



# CHIPPEWA COUNTY CIRCUIT COURT JUDGE, BRANCH 2



# **COLUMBIA COUNTY CIRCUIT COURT JUDGE, BRANCH 1**

















# FOND DU LAC COUNTY CIRCUIT COURT JUDGE, BRANCH 3









#### JACKSON COUNTY CIRCUIT COURT JUDGE















#### LAFAYETTE COUNTY CIRCUIT COURT JUDGE



#### LANGLADE COUNTY CIRCUIT COURT JUDGE





























# **OUTAGAMIE COUNTY CIRCUIT COURT JUDGE, BRANCH 5**



## **OUTAGAMIE COUNTY CIRCUIT COURT JUDGE, BRANCH 6**







## **RACINE COUNTY CIRCUIT COURT JUDGE, BRANCH 6**



## **RACINE COUNTY CIRCUIT COURT JUDGE, BRANCH 8**



## **RACINE COUNTY CIRCUIT COURT JUDGE, BRANCH 9**



## **ROCK COUNTY CIRCUIT COURT JUDGE, BRANCH 3**



# ROCK COUNTY CIRCUIT COURT JUDGE, BRANCH 5



## **ROCK COUNTY CIRCUIT COURT JUDGE, BRANCH 6**



#### SAWYER COUNTY CIRCUIT COURT JUDGE



## SHEBOYGAN COUNTY CIRCUIT COURT JUDGE, BRANCH 1



## SHEBOYGAN COUNTY CIRCUIT COURT JUDGE, BRANCH 4



#### TAYLOR COUNTY CIRCUIT COURT JUDGE



## WALWORTH COUNTY CIRCUIT COURT JUDGE, BRANCH 3



#### WASHBURN COUNTY CIRCUIT COURT JUDGE











## WOOD COUNTY CIRCUIT COURT JUDGE, BRANCH 3