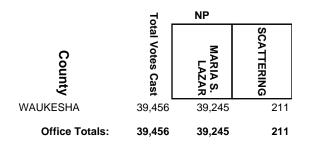

## **ROCK COUNTY CIRCUIT COURT JUDGE, BRANCH 3**

# ROCK COUNTY CIRCUIT COURT JUDGE, BRANCH 5

## **ROCK COUNTY CIRCUIT COURT JUDGE, BRANCH 6**