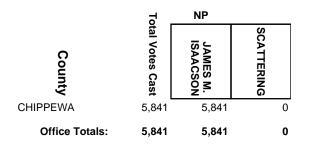

|------------------------|------------|
| County         | Total Votes Cast | MARK A.<br>SEIDL | KRISTINA M.<br>BOURGET | SCATTERING |
| TAYLOR         | 2,735            | 1,968            | 767                    | 0          |
| TREMPEALEAU    | 3,462            | 1,612            | 1,845                  | 5          |
| VILAS          | 4,099            | 2,548            | 1,541                  | 10         |
| WASHBURN       | 2,521            | 1,227            | 1,290                  | 4          |
| Office Totals: | 189,536          | 108,147          | 81,065                 | 324        |

#### ADAMS COUNTY CIRCUIT COURT JUDGE



#### **BAYFIELD COUNTY CIRCUIT COURT JUDGE**











#### BURNETT COUNTY CIRCUIT COURT JUDGE



# CHIPPEWA COUNTY CIRCUIT COURT JUDGE, BRANCH 2



# **COLUMBIA COUNTY CIRCUIT COURT JUDGE, BRANCH 1**

















# FOND DU LAC COUNTY CIRCUIT COURT JUDGE, BRANCH 3









#### JACKSON COUNTY CIRCUIT COURT JUDGE















#### LAFAYETTE COUNTY CIRCUIT COURT JUDGE



#### LANGLADE COUNTY CIRCUIT COURT JUDGE





























# **OUTAGAMIE COUNTY CIRCUIT COURT JUDGE, BRANCH 5**



## **OUTAGAMIE COUNTY CIRCUIT COURT JUDGE, BRANCH 6**







## **RACINE COUNTY CIRCUIT COURT JUDGE, BRANCH 6**



## **RACINE COUNTY CIRCUIT COURT JUDGE, BRANCH 8**



## **RACINE COUNTY CIRCUIT COURT JUDGE, BRANCH 9**



## **ROCK COUNTY CIRCUIT COURT JUDGE, BRANCH 3**



# ROCK COUNTY CIRCUIT COURT JUDGE, BRANCH 5



## **ROCK COUNTY CIRCUIT COURT JUDGE, BRANCH 6**



#### SAWYER COUNTY CIRCUIT COURT JUDGE



## SHEBOYGAN COUNTY CIRCUIT