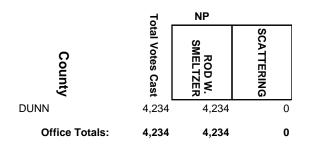

s Cast | MARK A.<br>SEIDL | KRISTINA M.<br>BOURGET | SCATTERING |
| TAYLOR         | 2,735            | 1,968            | 767                    | 0          |
| TREMPEALEAU    | 3,462            | 1,612            | 1,845                  | 5          |
| VILAS          | 4,099            | 2,548            | 1,541                  | 10         |
| WASHBURN       | 2,521            | 1,227            | 1,290                  | 4          |
| Office Totals: | 189,536          | 108,147          | 81,065                 | 324        |

#### ADAMS COUNTY CIRCUIT COURT JUDGE



#### **BAYFIELD COUNTY CIRCUIT COURT JUDGE**











#### BURNETT COUNTY CIRCUIT COURT JUDGE



# CHIPPEWA COUNTY CIRCUIT COURT JUDGE, BRANCH 2



# **COLUMBIA COUNTY CIRCUIT COURT JUDGE, BRANCH 1**

















# FOND DU LAC COUNTY CIRCUIT COURT JUDGE, BRANCH 3









#### JACKSON COUNTY CIRCUIT COURT JUDGE















#### LAFAYETTE COUNTY CIRCUIT COURT JUDGE



#### LANGLADE COUNTY CIRCUIT COURT JUDGE





























# **OUTAGAMIE COUNTY CIRCUIT COURT JUDGE, BRANCH 5**



## **OUTAGAMIE COUNTY CIRCUIT COURT JUDGE, BRANCH 6**







## **RACINE COUNTY CIRCUIT COURT JUDGE, BRANCH 6**



## **RACINE COUNTY CIRCUIT COURT JUDGE, BRANCH 8**



## **RACINE COUNTY CIRCUIT COURT JUDGE, BRANCH 9**



## **ROCK COUNTY CIRCUIT COURT JUDGE, BRANCH 3**



# ROCK COUNTY CIRCUIT COURT JUDGE, BRANCH 5



## **ROCK COUNTY CIRCUIT COURT JUDGE, BRANCH 6**



#### SAWYER COUNTY CIRCUIT COURT JUDGE



## SHEBOYGAN COUNTY CIRCUIT COURT JUDGE, BRANCH 1



## SHEBOYGAN COUNTY CIRCUIT COURT JUDGE, BR