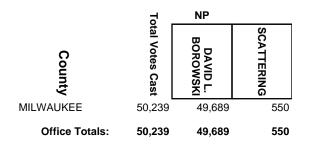

| 1,845                  | 5          |
| VILAS          | 4,099            | 2,548            | 1,541                  | 10         |
| WASHBURN       | 2,521            | 1,227            | 1,290                  | 4          |
| Office Totals: | 189,536          | 108,147          | 81,065                 | 324        |

#### ADAMS COUNTY CIRCUIT COURT JUDGE



#### **BAYFIELD COUNTY CIRCUIT COURT JUDGE**











#### BURNETT COUNTY CIRCUIT COURT JUDGE



# CHIPPEWA COUNTY CIRCUIT COURT JUDGE, BRANCH 2



# **COLUMBIA COUNTY CIRCUIT COURT JUDGE, BRANCH 1**

















# FOND DU LAC COUNTY CIRCUIT COURT JUDGE, BRANCH 3









#### JACKSON COUNTY CIRCUIT COURT JUDGE















#### LAFAYETTE COUNTY CIRCUIT COURT JUDGE



#### LANGLADE COUNTY CIRCUIT COURT JUDGE





























# **OUTAGAMIE COUNTY CIRCUIT COURT JUDGE, BRANCH 5**



## **OUTAGAMIE COUNTY CIRCUIT COURT JUDGE, BRANCH 6**







## **RACINE COUNTY CIRCUIT COURT JUDGE, BRANCH 6**



## **RACINE COUNTY CIRCUIT COURT JUDGE, BRANCH 8**



## **RACINE COUNTY CIRCUIT COURT JUDGE, BRANCH 9**



## **ROCK COUNTY CIRCUIT COURT JUDGE, BRANCH 3**



# ROCK COUNTY CIRCUIT COURT JUDGE, BRANCH 5



## **ROCK COUNTY CIRCUIT COURT JUDGE, BRANCH 6**



#### SAWYER COUNTY CIRCUIT COURT JUDGE



## SHEBOYGAN COUNTY CIRCUIT COURT JUDGE, BRANCH 1



## SHEBOYGAN COUNTY CIRCUIT COURT JUDGE, BRANCH 4



#### TAYLOR COUNTY CIRCUIT COURT JUDGE



## WALWORTH COUNTY CIRCUIT COURT JUDGE, BRANCH 3



#### WASHBURN COUNTY CIRCUIT COURT JUDGE











## WOOD COUNTY CIRCUIT COURT JUDGE, BRANCH 3