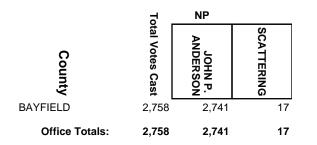

| NP                     |            |
|----------------|------------------|------------------|------------------------|------------|
| County         | Total Votes Cast | MARK A.<br>SEIDL | KRISTINA M.<br>BOURGET | SCATTERING |
| TAYLOR         | 2,735            | 1,968            | 767                    | 0          |
| TREMPEALEAU    | 3,462            | 1,612            | 1,845                  | 5          |
| VILAS          | 4,099            | 2,548            | 1,541                  | 10         |
| WASHBURN       | 2,521            | 1,227            | 1,290                  | 4          |
| Office Totals: | 189,536          | 108,147          | 81,065                 | 324        |

#### ADAMS COUNTY CIRCUIT COURT JUDGE



#### **BAYFIELD COUNTY CIRCUIT COURT JUDGE**











#### BURNETT COUNTY CIRCUIT COURT JUDGE



# CHIPPEWA COUNTY CIRCUIT COURT JUDGE, BRANCH 2



# **COLUMBIA COUNTY CIRCUIT COURT JUDGE, BRANCH 1**

















# FOND DU LAC COUNTY CIRCUIT COURT JUDGE, BRANCH 3









#### JACKSON COUNTY CIRCUIT COURT JUDGE















#### LAFAYETTE COUNTY CIRCUIT COURT JUDGE



#### LANGLADE COUNTY CIRCUIT COURT JUDGE





























# **OUTAGAMIE COUNTY CIRCUIT COURT JUDGE, BRANCH 5**



## **OUTAGAMIE COUNTY CIRCUIT COURT JUDGE, BRANCH 6**







## **RACINE COUNTY CIRCUIT COURT JUDGE, BRANCH 6**



## **RACINE COUNTY CIRCUIT COURT JUDGE, BRANCH 8**



## **RACINE COUNTY CIRCUIT COURT JUDGE, BRANCH 9**



## **ROCK COUNTY CIRCUIT COURT JUDGE, BRANCH 3**



# ROCK COUNTY CIRCUIT COURT JUDGE, BRANCH 5



## **ROCK COUNTY CI