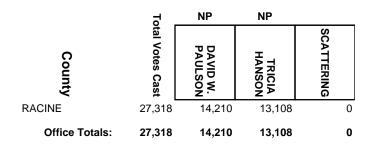

| 1,290                  | 4          |
| Office Totals: | 189,536          | 108,147          | 81,065                 | 324        |

#### ADAMS COUNTY CIRCUIT COURT JUDGE



#### **BAYFIELD COUNTY CIRCUIT COURT JUDGE**











#### BURNETT COUNTY CIRCUIT COURT JUDGE



# CHIPPEWA COUNTY CIRCUIT COURT JUDGE, BRANCH 2



# **COLUMBIA COUNTY CIRCUIT COURT JUDGE, BRANCH 1**

















# FOND DU LAC COUNTY CIRCUIT COURT JUDGE, BRANCH 3









#### JACKSON COUNTY CIRCUIT COURT JUDGE















#### LAFAYETTE COUNTY CIRCUIT COURT JUDGE



#### LANGLADE COUNTY CIRCUIT COURT JUDGE





























# **OUTAGAMIE COUNTY CIRCUIT COURT JUDGE, BRANCH 5**



## **OUTAGAMIE COUNTY CIRCUIT COURT JUDGE, BRANCH 6**







## **RACINE COUNTY CIRCUIT COURT JUDGE, BRANCH 6**



## **RACINE COUNTY CIRCUIT COURT JUDGE, BRANCH 8**



## **RACINE COUNTY CIRCUIT COURT JUDGE, BRANCH 9**



## **ROCK COUNTY CIRCUIT COURT JUDGE, BRANCH 3**



# ROCK COUNTY CIRCUIT COURT JUDGE, BRANCH 5



## **ROCK COUNTY CIRCUIT COURT JUDGE, BRANCH 6**



#### SAWYER COUNTY CIRCUIT COURT JUDGE



## SHEBOYGAN COUNTY CIRCUIT COURT JUDGE, BRANCH 1



## SHEBOYGAN COUNTY CIRCUIT COURT JUDGE, BRANCH 4



#### TAYLOR COUNTY CIRCUIT COURT JUDGE



## WALWORTH COUNTY CIRCUIT COURT JUDGE, BRANCH 3



#### WASHBURN COUNTY CIRCUIT COURT JUDGE











## WOOD COUNTY CIRCUIT COURT JUDGE, BRANCH 3