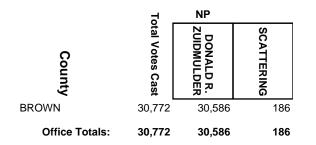

#### COURT OF APPEALS - DISTRICT 3 2015-2021

|            | 7                | NP               | NP                     |            |
|------------|------------------|------------------|------------------------|------------|
| County     | Fotal Votes Cast | MARK A.<br>SEIDL | KRISTINA M.<br>BOURGET | SCATTERING |
| ASHLAND    | 1,850            | 822              | 1,023                  | 5          |
| BARRON     | 4,659            | 2,400            | 2,251                  | 8          |
| BAYFIELD   | 2,590            | 1,207            | 1,377                  | 6          |
| BROWN      | 31,385           | 19,389           | 11,881                 | 115        |
| BUFFALO    | 2,150            | 1,001            | 1,148                  | 1          |
| BURNETT    | 1,834            | 995              | 839                    | 0          |
| CHIPPEWA   | 6,253            | 2,690            | 3,563                  | 0          |
| DOOR       | 5,244            | 2,843            | 2,380                  | 21         |
| DOUGLAS    | 5,682            | 2,457            | 3,216                  | 9          |
| DUNN       | 4,049            | 1,721            | 2,328                  | 0          |
| EAU CLAIRE | 9,849            | 3,358            | 6,454                  | 37         |
| FLORENCE   | 515              | 306              | 209                    | 0          |
| FOREST     | 1,579            | 1,015            | 563                    | 1          |
| IRON       | 1,051            | 547              | 499                    | 5          |
| KEWAUNEE   | 3,828            | 2,593            | 1,235                  | 0          |
| LANGLADE   | 4,385            | 3,016            | 1,366                  | 3          |
| LINCOLN    | 3,708            | 1,322            | 2,379                  | 7          |
| MARATHON   | 20,653           | 15,607           | 4,993                  | 53         |
| MARINETTE  | 5,593            | 3,308            | 2,285                  | 0          |
| MENOMINEE  | 232              | 98               | 134                    | 0          |
| OCONTO     | 6,525            | 4,051            | 2,474                  | 0          |
| ONEIDA     | 5,448            | 3,478            | 1,965                  | 5          |
| OUTAGAMIE  | 16,818           | 10,018           | 6,800                  | 0          |
| PEPIN      | 1,635            | 803              | 832                    | 0          |
| PIERCE     | 4,737            | 2,174            | 2,563                  | 0          |
| POLK       | 4,847            | 2,558            | 2,289                  | 0          |
| PRICE      | 2,281            | 1,524            | 757                    | 0          |
| RUSK       | 2,254            | 1,258            | 996                    | 0          |
| SAWYER     | 2,486            | 1,365            | 1,119                  | 2          |
| SHAWANO    | 4,918            | 3,194            | 1,723                  | 1          |
| ST. CROIX  | 7,681            | 3,674            | 3,981                  | 26         |