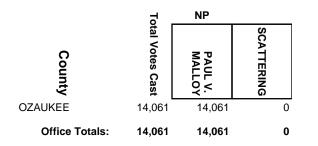

|
| WASHBURN       | 2,521            | 1,227            | 1,290                  | 4          |
| Office Totals: | 189,536          | 108,147          | 81,065                 | 324        |

#### ADAMS COUNTY CIRCUIT COURT JUDGE



#### **BAYFIELD COUNTY CIRCUIT COURT JUDGE**











#### BURNETT COUNTY CIRCUIT COURT JUDGE



# CHIPPEWA COUNTY CIRCUIT COURT JUDGE, BRANCH 2



# **COLUMBIA COUNTY CIRCUIT COURT JUDGE, BRANCH 1**

















# FOND DU LAC COUNTY CIRCUIT COURT JUDGE, BRANCH 3









#### JACKSON COUNTY CIRCUIT COURT JUDGE















#### LAFAYETTE COUNTY CIRCUIT COURT JUDGE



#### LANGLADE COUNTY CIRCUIT COURT JUDGE





























# **OUTAGAMIE COUNTY CIRCUIT COURT JUDGE, BRANCH 5**



## **OUTAGAMIE COUNTY CIRCUIT COURT JUDGE, BRANCH 6**







## **RACINE COUNTY CIRCUIT COURT JUDGE, BRANCH 6**



## **RACINE COUNTY CIRCUIT COURT JUDGE, BRANCH 8**



## **RACINE COUNTY CIRCUIT COURT JUDGE, BRANCH 9**



## **ROCK COUNTY CIRCUIT COURT JUDGE, BRANCH 3**



# ROCK COUNTY CIRCUIT COURT JUDGE, BRANCH 5



## **ROCK COUNTY CIRCUIT COURT JUDGE, BRANCH 6**



#### SAWYER COUNTY CIRCUIT COURT JUDGE



## SHEBOYGAN COUNTY CIRCUIT COURT JUDGE, BRANCH 1



## SHEBOYGAN COUNTY CIRCUIT COURT JUDGE, BRANCH 4



#### TAYLOR COUNTY CIRCUIT COURT JUDGE



## WALWORTH COUNTY CIRCUIT COURT JUDGE, BRANCH 3



#### WASHBURN COUNTY CIRCUIT COURT JUDGE











## WOOD COUNTY CIRCUIT COURT JUDGE, BRANCH 3