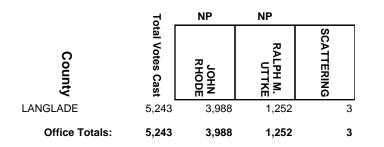

| 1,845                  | 5          |
| VILAS          | 4,099            | 2,548            | 1,541                  | 10         |
| WASHBURN       | 2,521            | 1,227            | 1,290                  | 4          |
| Office Totals: | 189,536          | 108,147          | 81,065                 | 324        |

#### ADAMS COUNTY CIRCUIT COURT JUDGE



#### **BAYFIELD COUNTY CIRCUIT COURT JUDGE**











#### BURNETT COUNTY CIRCUIT COURT JUDGE



# CHIPPEWA COUNTY CIRCUIT COURT JUDGE, BRANCH 2



# **COLUMBIA COUNTY CIRCUIT COURT JUDGE, BRANCH 1**

















# FOND DU LAC COUNTY CIRCUIT COURT JUDGE, BRANCH 3









#### JACKSON COUNTY CIRCUIT COURT JUDGE















#### LAFAYETTE COUNTY CIRCUIT COURT JUDGE



#### LANGLADE COUNTY CIRCUIT COURT JUDGE





























# **OUTAGAMIE COUNTY CIRCUIT COURT JUDGE, BRANCH 5**



## **OUTAGAMIE COUNTY CIRCUIT COURT JUDGE, BRANCH 6**







## **RACINE COUNTY CIRCUIT COURT JUDGE, BRANCH 6**



## **RACINE COUNTY CIRCUIT COURT JUDGE, BRANCH 8**



## **RACINE COUNTY CIRCUIT COURT JUDGE, BRANCH 9**



## **ROCK COUNTY CIRCUIT COURT JUDGE, BRANCH 3**



# ROCK COUNTY CIRCUIT COURT JUDGE, BRANCH 5



## **ROCK COUNTY CIRCUIT COURT JUDGE, BRANCH 6**



#### SAWYER COUNTY CIRCUIT COURT JUDGE



## SHEBOYGAN COUNTY CIRCUIT COURT JUDGE, BRANCH 1



## SHEBOYGAN COUNTY CIRCUIT COURT JUDGE, BRANCH 4



#### TAYLOR COUNTY CIRCUIT COURT JUDGE



## WALWORTH COUNTY CIRCUIT COURT JUDGE, BRANCH 3



#### WASHBURN COUNTY CIRCUIT COURT JUDGE











## WOOD COUNTY CIRCUIT COURT JUDGE, BRANCH 3