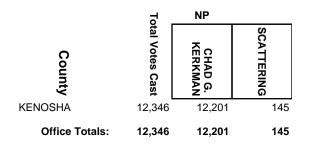

| 767                    | 0          |
| TREMPEALEAU    | 3,462            | 1,612            | 1,845                  | 5          |
| VILAS          | 4,099            | 2,548            | 1,541                  | 10         |
| WASHBURN       | 2,521            | 1,227            | 1,290                  | 4          |
| Office Totals: | 189,536          | 108,147          | 81,065                 | 324        |

#### ADAMS COUNTY CIRCUIT COURT JUDGE



#### **BAYFIELD COUNTY CIRCUIT COURT JUDGE**











#### BURNETT COUNTY CIRCUIT COURT JUDGE



# CHIPPEWA COUNTY CIRCUIT COURT JUDGE, BRANCH 2



# **COLUMBIA COUNTY CIRCUIT COURT JUDGE, BRANCH 1**

















# FOND DU LAC COUNTY CIRCUIT COURT JUDGE, BRANCH 3









#### JACKSON COUNTY CIRCUIT COURT JUDGE















#### LAFAYETTE COUNTY CIRCUIT COURT JUDGE



#### LANGLADE COUNTY CIRCUIT COURT JUDGE





























# **OUTAGAMIE COUNTY CIRCUIT COURT JUDGE, BRANCH 5**



## **OUTAGAMIE COUNTY CIRCUIT COURT JUDGE, BRANCH 6**







## **RACINE COUNTY CIRCUIT COURT JUDGE, BRANCH 6**



## **RACINE COUNTY CIRCUIT COURT JUDGE, BRANCH 8**



## **RACINE COUNTY CIRCUIT COURT JUDGE, BRANCH 9**



## **ROCK COUNTY CIRCUIT COURT JUDGE, BRANCH 3**



# ROCK COUNTY CIRCUIT COURT JUDGE, BRANCH 5



## **ROCK COUNTY CIRCUIT COURT JUDGE, BRANCH 6**



#### SAWYER COUNTY CIRCUIT COURT JUDGE



## SHEBOYGAN COUNTY CIRCUIT COURT JUDGE, BRANCH 1



## SHEBOYGAN COUNTY CIRCUIT COURT JUDGE, BRANCH 4



#### TAYLOR COUNTY CIRCUIT COURT JUDGE



## WALWORTH COUNTY CIRCUIT COURT JUDGE, BRANCH 3



#### WASH