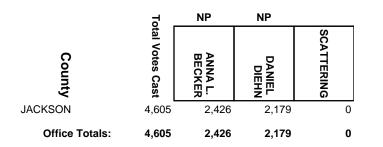

1,968            | 767                    | 0          |
| TREMPEALEAU    | 3,462            | 1,612            | 1,845                  | 5          |
| VILAS          | 4,099            | 2,548            | 1,541                  | 10         |
| WASHBURN       | 2,521            | 1,227            | 1,290                  | 4          |
| Office Totals: | 189,536          | 108,147          | 81,065                 | 324        |

#### ADAMS COUNTY CIRCUIT COURT JUDGE



#### **BAYFIELD COUNTY CIRCUIT COURT JUDGE**











#### BURNETT COUNTY CIRCUIT COURT JUDGE



# CHIPPEWA COUNTY CIRCUIT COURT JUDGE, BRANCH 2



# **COLUMBIA COUNTY CIRCUIT COURT JUDGE, BRANCH 1**

















# FOND DU LAC COUNTY CIRCUIT COURT JUDGE, BRANCH 3









#### JACKSON COUNTY CIRCUIT COURT JUDGE















#### LAFAYETTE COUNTY CIRCUIT COURT JUDGE



#### LANGLADE COUNTY CIRCUIT COURT JUDGE





























# **OUTAGAMIE COUNTY CIRCUIT COURT JUDGE, BRANCH 5**



## **OUTAGAMIE COUNTY CIRCUIT COURT JUDGE, BRANCH 6**







## **RACINE COUNTY CIRCUIT COURT JUDGE, BRANCH 6**



## **RACINE COUNTY CIRCUIT COURT JUDGE, BRANCH 8**



## **RACINE COUNTY CIRCUIT COURT JUDGE, BRANCH 9**



## **ROCK COUNTY CIRCUIT COURT JUDGE, BRANCH 3**



# ROCK COUNTY CIRCUIT COURT JUDGE, BRANCH 5



## **ROCK COUNTY CIRCUIT COURT JUDGE, BRANCH 6**



#### SAWYER COUNTY CIRCUIT COURT JUDGE



## SHEBOYGAN COUNTY CIRCUIT COURT JUDGE, BRANCH 1



## SHEBOYGAN COUNTY CIRCUIT COURT JUDGE, BRANCH 4



#### TAYLOR COUNTY CIRCUIT COURT JUDGE



## WALWORTH COUNTY CIRCUIT COURT JUDGE, BRANCH 3