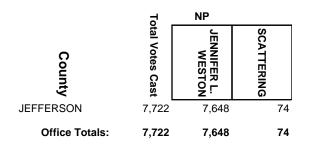

,968            | 767                    | 0          |
| TREMPEALEAU    | 3,462            | 1,612            | 1,845                  | 5          |
| VILAS          | 4,099            | 2,548            | 1,541                  | 10         |
| WASHBURN       | 2,521            | 1,227            | 1,290                  | 4          |
| Office Totals: | 189,536          | 108,147          | 81,065                 | 324        |

#### ADAMS COUNTY CIRCUIT COURT JUDGE



#### **BAYFIELD COUNTY CIRCUIT COURT JUDGE**











#### BURNETT COUNTY CIRCUIT COURT JUDGE



# CHIPPEWA COUNTY CIRCUIT COURT JUDGE, BRANCH 2



# **COLUMBIA COUNTY CIRCUIT COURT JUDGE, BRANCH 1**

















# FOND DU LAC COUNTY CIRCUIT COURT JUDGE, BRANCH 3









#### JACKSON COUNTY CIRCUIT COURT JUDGE















#### LAFAYETTE COUNTY CIRCUIT COURT JUDGE



#### LANGLADE COUNTY CIRCUIT COURT JUDGE





























# **OUTAGAMIE COUNTY CIRCUIT COURT JUDGE, BRANCH 5**



## **OUTAGAMIE COUNTY CIRCUIT COURT JUDGE, BRANCH 6**







## **RACINE COUNTY CIRCUIT COURT JUDGE, BRANCH 6**



## **RACINE COUNTY CIRCUIT COURT JUDGE, BRANCH 8**



## **RACINE COUNTY CIRCUIT COURT JUDGE, BRANCH 9**



## **ROCK COUNTY CIRCUIT COURT JUDGE, BRANCH 3**



# ROCK COUNTY CIRCUIT COURT JUDGE, BRANCH 5



## **ROCK COUNTY CIRCUIT COURT JUDGE, BRANCH 6**



#### SAWYER COUNTY CIRCUIT COURT JUDGE



## SHEBOYGAN COUNTY CIRCUIT COURT JUDGE, BRANCH 1



## SHEBOYGAN COUNTY CIRCUIT COURT JUDGE, BRANCH 4



#### TAYLOR COUNTY CIRCUIT COURT JUDGE



## WALWORTH COUNTY CIRCUIT COURT JUDGE, BRANCH 3



#