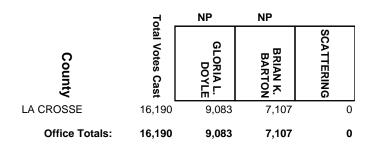

| 767                    | 0          |
| TREMPEALEAU    | 3,462            | 1,612            | 1,845                  | 5          |
| VILAS          | 4,099            | 2,548            | 1,541                  | 10         |
| WASHBURN       | 2,521            | 1,227            | 1,290                  | 4          |
| Office Totals: | 189,536          | 108,147          | 81,065                 | 324        |

#### ADAMS COUNTY CIRCUIT COURT JUDGE



#### **BAYFIELD COUNTY CIRCUIT COURT JUDGE**











#### BURNETT COUNTY CIRCUIT COURT JUDGE



# CHIPPEWA COUNTY CIRCUIT COURT JUDGE, BRANCH 2



# **COLUMBIA COUNTY CIRCUIT COURT JUDGE, BRANCH 1**

















# FOND DU LAC COUNTY CIRCUIT COURT JUDGE, BRANCH 3









#### JACKSON COUNTY CIRCUIT COURT JUDGE















#### LAFAYETTE COUNTY CIRCUIT COURT JUDGE



#### LANGLADE COUNTY CIRCUIT COURT JUDGE





























# **OUTAGAMIE COUNTY CIRCUIT COURT JUDGE, BRANCH 5**



## **OUTAGAMIE COUNTY CIRCUIT COURT JUDGE, BRANCH 6**







## **RACINE COUNTY CIRCUIT COURT JUDGE, BRANCH 6**



## **RACINE COUNTY CIRCUIT COURT JUDGE, BRANCH 8**



## **RACINE COUNTY CIRCUIT COURT JUDGE, BRANCH 9**



## **ROCK COUNTY CIRCUIT COURT JUDGE, BRANCH 3**



# ROCK COUNTY CIRCUIT COURT JUDGE, BRANCH 5



## **ROCK COUNTY CIRCUIT COURT JUDGE, BRANCH 6**



#### SAWYER COUNTY CIRCUIT COURT JUDGE



## SHEBOYGAN COUNTY CIRCUIT COURT JUDGE, BRANCH 1



## SHEBOYGAN COUNTY CIRCUIT COURT JUDGE, BRANCH 4



#### TAYLOR COUNTY CIRCUIT COURT JUDGE



## WALWORTH COUNTY CIRCUIT COURT JUDGE, BRANCH 3



#### WASHBU