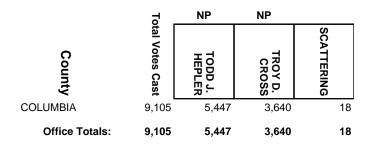

| Total Votes Cast | MARK A.<br>SEIDL | KRISTINA M.<br>BOURGET | SCATTERING |
| TAYLOR         | 2,735            | 1,968            | 767                    | 0          |
| TREMPEALEAU    | 3,462            | 1,612            | 1,845                  | 5          |
| VILAS          | 4,099            | 2,548            | 1,541                  | 10         |
| WASHBURN       | 2,521            | 1,227            | 1,290                  | 4          |
| Office Totals: | 189,536          | 108,147          | 81,065                 | 324        |

#### ADAMS COUNTY CIRCUIT COURT JUDGE



#### **BAYFIELD COUNTY CIRCUIT COURT JUDGE**











#### BURNETT COUNTY CIRCUIT COURT JUDGE



# CHIPPEWA COUNTY CIRCUIT COURT JUDGE, BRANCH 2



# **COLUMBIA COUNTY CIRCUIT COURT JUDGE, BRANCH 1**

















# FOND DU LAC COUNTY CIRCUIT COURT JUDGE, BRANCH 3









#### JACKSON COUNTY CIRCUIT COURT JUDGE















#### LAFAYETTE COUNTY CIRCUIT COURT JUDGE



#### LANGLADE COUNTY CIRCUIT COURT JUDGE





























# **OUTAGAMIE COUNTY CIRCUIT COURT JUDGE, BRANCH 5**



## **OUTAGAMIE COUNTY CIRCUIT COURT JUDGE, BRANCH 6**







## **RACINE COUNTY CIRCUIT COURT JUDGE, BRANCH 6**



## **RACINE COUNTY CIRCUIT COURT JUDGE, BRANCH 8**



## **RACINE COUNTY CIRCUIT COURT JUDGE, BRANCH 9**



## **ROCK COUNTY CIRCUIT COURT JUDGE, BRANCH 3**



# ROCK COUNTY CIRCUIT COURT JUDGE, BRANCH 5



## **ROCK COUNTY CIRCUIT COURT JUDGE, BRANCH 6**



#### SAWYER COUNTY CIRCUIT COURT JUDGE



## SHEBOYGAN COUNTY CIRCUIT COURT JUDGE, BRANCH 1



## SHEBOYGAN COUNTY CIRCUIT C