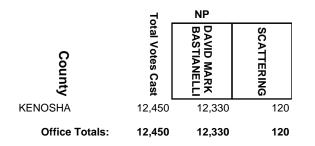

68            | 767                    | 0          |
| TREMPEALEAU    | 3,462            | 1,612            | 1,845                  | 5          |
| VILAS          | 4,099            | 2,548            | 1,541                  | 10         |
| WASHBURN       | 2,521            | 1,227            | 1,290                  | 4          |
| Office Totals: | 189,536          | 108,147          | 81,065                 | 324        |

#### ADAMS COUNTY CIRCUIT COURT JUDGE



#### **BAYFIELD COUNTY CIRCUIT COURT JUDGE**











#### BURNETT COUNTY CIRCUIT COURT JUDGE



# CHIPPEWA COUNTY CIRCUIT COURT JUDGE, BRANCH 2



# **COLUMBIA COUNTY CIRCUIT COURT JUDGE, BRANCH 1**

















# FOND DU LAC COUNTY CIRCUIT COURT JUDGE, BRANCH 3









#### JACKSON COUNTY CIRCUIT COURT JUDGE















#### LAFAYETTE COUNTY CIRCUIT COURT JUDGE



#### LANGLADE COUNTY CIRCUIT COURT JUDGE





























# **OUTAGAMIE COUNTY CIRCUIT COURT JUDGE, BRANCH 5**



## **OUTAGAMIE COUNTY CIRCUIT COURT JUDGE, BRANCH 6**







## **RACINE COUNTY CIRCUIT COURT JUDGE, BRANCH 6**



## **RACINE COUNTY CIRCUIT COURT JUDGE, BRANCH 8**



## **RACINE COUNTY CIRCUIT COURT JUDGE, BRANCH 9**



## **ROCK COUNTY CIRCUIT COURT JUDGE, BRANCH 3**



# ROCK COUNTY CIRCUIT COURT JUDGE, BRANCH 5



## **ROCK COUNTY CIRCUIT COURT JUDGE, BRANCH 6**



#### SAWYER COUNTY CIRCUIT COURT JUDGE



## SHEBOYGAN COUNTY CIRCUIT COURT JUDGE, BRANCH 1



## SHEBOYGAN COUNTY CIRCUIT COURT JUDGE, BRANCH 4



#### TAYLOR COUNTY CIRCUIT COURT JUDGE



## WALWORTH COUNTY CIRCUIT COURT JUDGE, BRANCH 3



###