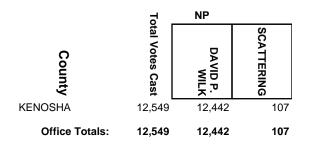

| 767                    | 0          |
| TREMPEALEAU    | 3,462            | 1,612            | 1,845                  | 5          |
| VILAS          | 4,099            | 2,548            | 1,541                  | 10         |
| WASHBURN       | 2,521            | 1,227            | 1,290                  | 4          |
| Office Totals: | 189,536          | 108,147          | 81,065                 | 324        |

#### ADAMS COUNTY CIRCUIT COURT JUDGE



#### **BAYFIELD COUNTY CIRCUIT COURT JUDGE**











#### BURNETT COUNTY CIRCUIT COURT JUDGE



# CHIPPEWA COUNTY CIRCUIT COURT JUDGE, BRANCH 2



# **COLUMBIA COUNTY CIRCUIT COURT JUDGE, BRANCH 1**

















# FOND DU LAC COUNTY CIRCUIT COURT JUDGE, BRANCH 3









#### JACKSON COUNTY CIRCUIT COURT JUDGE















#### LAFAYETTE COUNTY CIRCUIT COURT JUDGE



#### LANGLADE COUNTY CIRCUIT COURT JUDGE





























# **OUTAGAMIE COUNTY CIRCUIT COURT JUDGE, BRANCH 5**



## **OUTAGAMIE COUNTY CIRCUIT COURT JUDGE, BRANCH 6**







## **RACINE COUNTY CIRCUIT COURT JUDGE, BRANCH 6**



## **RACINE COUNTY CIRCUIT COURT JUDGE, BRANCH 8**



## **RACINE COUNTY CIRCUIT COURT JUDGE, BRANCH 9**



## **ROCK COUNTY CIRCUIT COURT JUDGE, BRANCH 3**



# ROCK COUNTY CIRCUIT COURT JUDGE, BRANCH 5



## **ROCK COUNTY CIRCUIT COURT JUDGE, BRANCH 6**



#### SAWYER COUNTY CIRCUIT COURT JUDGE



## SHEBOYGAN COUNTY CIRCUIT COURT JUDGE, BRANCH 1



## SHEBOYGAN COUNTY CIRCUIT COURT JUDGE, BRANCH 4



#### TAYLOR COUNTY CIRCUIT COURT JUDGE



## WALWORTH COUNTY CIRCUIT COURT JUDGE, BRANCH 3



####