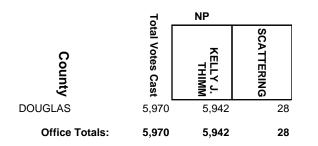

Votes Cast | MARK A.<br>SEIDL | KRISTINA M.<br>BOURGET | SCATTERING |
| TAYLOR         | 2,735            | 1,968            | 767                    | 0          |
| TREMPEALEAU    | 3,462            | 1,612            | 1,845                  | 5          |
| VILAS          | 4,099            | 2,548            | 1,541                  | 10         |
| WASHBURN       | 2,521            | 1,227            | 1,290                  | 4          |
| Office Totals: | 189,536          | 108,147          | 81,065                 | 324        |

#### ADAMS COUNTY CIRCUIT COURT JUDGE



#### **BAYFIELD COUNTY CIRCUIT COURT JUDGE**











#### BURNETT COUNTY CIRCUIT COURT JUDGE



# CHIPPEWA COUNTY CIRCUIT COURT JUDGE, BRANCH 2



# **COLUMBIA COUNTY CIRCUIT COURT JUDGE, BRANCH 1**

















# FOND DU LAC COUNTY CIRCUIT COURT JUDGE, BRANCH 3









#### JACKSON COUNTY CIRCUIT COURT JUDGE















#### LAFAYETTE COUNTY CIRCUIT COURT JUDGE



#### LANGLADE COUNTY CIRCUIT COURT JUDGE





























# **OUTAGAMIE COUNTY CIRCUIT COURT JUDGE, BRANCH 5**



## **OUTAGAMIE COUNTY CIRCUIT COURT JUDGE, BRANCH 6**







## **RACINE COUNTY CIRCUIT COURT JUDGE, BRANCH 6**



## **RACINE COUNTY CIRCUIT COURT JUDGE, BRANCH 8**



## **RACINE COUNTY CIRCUIT COURT JUDGE, BRANCH 9**



## **ROCK COUNTY CIRCUIT COURT JUDGE, BRANCH 3**



# ROCK COUNTY CIRCUIT COURT JUDGE, BRANCH 5



## **ROCK COUNTY CIRCUIT COURT JUDGE, BRANCH 6**



#### SAWYER COUNTY CIRCUIT COURT JUDGE



## SHEBOYGAN COUNTY CIRCUIT COURT JUDGE, BRANCH 1



## SHEBOYGAN COUNTY CIRCUIT COURT JUDGE