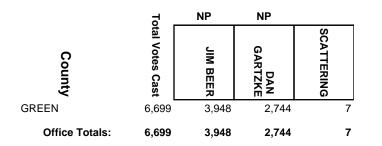

ERING |
| TAYLOR         | 2,735            | 1,968            | 767                    | 0          |
| TREMPEALEAU    | 3,462            | 1,612            | 1,845                  | 5          |
| VILAS          | 4,099            | 2,548            | 1,541                  | 10         |
| WASHBURN       | 2,521            | 1,227            | 1,290                  | 4          |
| Office Totals: | 189,536          | 108,147          | 81,065                 | 324        |

#### ADAMS COUNTY CIRCUIT COURT JUDGE



#### **BAYFIELD COUNTY CIRCUIT COURT JUDGE**











#### BURNETT COUNTY CIRCUIT COURT JUDGE



# CHIPPEWA COUNTY CIRCUIT COURT JUDGE, BRANCH 2



# **COLUMBIA COUNTY CIRCUIT COURT JUDGE, BRANCH 1**

















# FOND DU LAC COUNTY CIRCUIT COURT JUDGE, BRANCH 3









#### JACKSON COUNTY CIRCUIT COURT JUDGE















#### LAFAYETTE COUNTY CIRCUIT COURT JUDGE



#### LANGLADE COUNTY CIRCUIT COURT JUDGE





























# **OUTAGAMIE COUNTY CIRCUIT COURT JUDGE, BRANCH 5**



## **OUTAGAMIE COUNTY CIRCUIT COURT JUDGE, BRANCH 6**







## **RACINE COUNTY CIRCUIT COURT JUDGE, BRANCH 6**



## **RACINE COUNTY CIRCUIT COURT JUDGE, BRANCH 8**



## **RACINE COUNTY CIRCUIT COURT JUDGE, BRANCH 9**



## **ROCK COUNTY CIRCUIT COURT JUDGE, BRANCH 3**



# ROCK COUNTY CIRCUIT COURT JUDGE, BRANCH 5



## **ROCK COUNTY CIRCUIT COURT JUDGE, BRANCH 6**



#### SAWYER COUNTY CIRCUIT COURT JUDGE



## SHEBOYGAN COUNTY CIRCUIT COURT JUDGE, BRANCH 1



## SHEBOYGAN COUNTY CIRCUIT COURT JUDGE, BRANCH 4



#### TAYLOR COUNTY CIRCUIT COURT JUDGE



## WAL