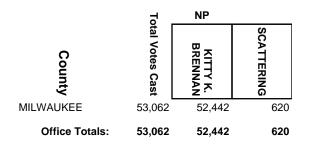

| 24         |
| WASHBURN       | 2,952            | 1,608             | 1,344             | 0          |
| WASHINGTON     | 19,765           | 6,366             | 13,383            | 16         |
| WAUKESHA       | 63,310           | 21,229            | 42,005            | 76         |
| WAUPACA        | 7,523            | 4,285             | 3,232             | 6          |
| WAUSHARA       | 3,396            | 1,828             | 1,568             | 0          |
| WINNEBAGO      | 19,069           | 11,345            | 7,694             | 30         |
| WOOD           | 9,780            | 6,052             | 3,728             | 0          |
| Office Totals: | 813,200          | 471,866           | 340,632           | 702        |

#### COURT OF APPEALS - DISTRICT 1 2015-2021



#### COURT OF APPEALS - DISTRICT 3 2015-2021

|            | 7                | NP               | NP                     |            |
|------------|------------------|------------------|------------------------|------------|
| County     | Fotal Votes Cast | MARK A.<br>SEIDL | KRISTINA M.<br>BOURGET | SCATTERING |
| ASHLAND    | 1,850            | 822              | 1,023                  | 5          |
| BARRON     | 4,659            | 2,400            | 2,251                  | 8          |
| BAYFIELD   | 2,590            | 1,207            | 1,377                  | 6          |
| BROWN      | 31,385           | 19,389           | 11,881                 | 115        |
| BUFFALO    | 2,150            | 1,001            | 1,148                  | 1          |
| BURNETT    | 1,834