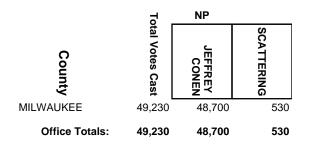

| 5          |
| VILAS          | 4,099            | 2,548            | 1,541                  | 10         |
| WASHBURN       | 2,521            | 1,227            | 1,290                  | 4          |
| Office Totals: | 189,536          | 108,147          | 81,065                 | 324        |

#### ADAMS COUNTY CIRCUIT COURT JUDGE



#### **BAYFIELD COUNTY CIRCUIT COURT JUDGE**











#### BURNETT COUNTY CIRCUIT COURT JUDGE



# CHIPPEWA COUNTY CIRCUIT COURT JUDGE, BRANCH 2



# **COLUMBIA COUNTY CIRCUIT COURT JUDGE, BRANCH 1**

















# FOND DU LAC COUNTY CIRCUIT COURT JUDGE, BRANCH 3









#### JACKSON COUNTY CIRCUIT COURT JUDGE















#### LAFAYETTE COUNTY CIRCUIT COURT JUDGE



#### LANGLADE COUNTY CIRCUIT COURT JUDGE





























# **OUTAGAMIE COUNTY CIRCUIT COURT JUDGE, BRANCH 5**



## **OUTAGAMIE COUNTY CIRCUIT COURT JUDGE, BRANCH 6**







## **RACINE COUNTY CIRCUIT COURT JUDGE, BRANCH 6**



## **RACINE COUNTY CIRCUIT COURT JUDGE, BRANCH 8**



## **RACINE COUNTY CIRCUIT COURT JUDGE, BRANCH 9**



## **ROCK COUNTY CIRCUIT COURT JUDGE, BRANCH 3**



# ROCK COUNTY CIRCUIT COURT JUDGE, BRANCH 5



## **ROCK COUNTY CIRCUIT COURT JUDGE, BRANCH 6**



#### SAWYER COUNTY CIRCUIT COURT JUDGE



## SHEBOYGAN COUNTY CIRCUIT COURT JUDGE, BRANCH 1



## SHEBOYGAN COUNTY CIRCUIT COURT JUDGE, BRANCH 4



#### TAYLOR COUNTY CIRCUIT COURT JUDGE



## WALWORTH COUNTY CIRCUIT COURT JUDGE, BRANCH 3



#### WASHBURN COUNTY CIRCUIT COURT JUDGE











## WOOD COUNTY CIRCUIT COURT JUDGE, BRANCH 3