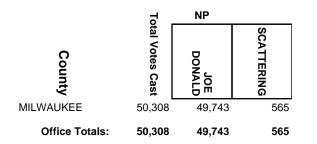

| 1,845                  | 5          |
| VILAS          | 4,099            | 2,548            | 1,541                  | 10         |
| WASHBURN       | 2,521            | 1,227            | 1,290                  | 4          |
| Office Totals: | 189,536          | 108,147          | 81,065                 | 324        |

#### ADAMS COUNTY CIRCUIT COURT JUDGE



#### **BAYFIELD COUNTY CIRCUIT COURT JUDGE**











#### BURNETT COUNTY CIRCUIT COURT JUDGE



# CHIPPEWA COUNTY CIRCUIT COURT JUDGE, BRANCH 2



# **COLUMBIA COUNTY CIRCUIT COURT JUDGE, BRANCH 1**

















# FOND DU LAC COUNTY CIRCUIT COURT JUDGE, BRANCH 3









#### JACKSON COUNTY CIRCUIT COURT JUDGE















#### LAFAYETTE COUNTY CIRCUIT COURT JUDGE



#### LANGLADE COUNTY CIRCUIT COURT JUDGE





























# **OUTAGAMIE COUNTY CIRCUIT COURT JUDGE, BRANCH 5**



## **OUTAGAMIE COUNTY CIRCUIT COURT JUDGE, BRANCH 6**







## **RACINE COUNTY CIRCUIT COURT JUDGE, BRANCH 6**



## **RACINE COUNTY CIRCUIT COURT JUDGE, BRANCH 8**



## **RACINE COUNTY CIRCUIT COURT JUDGE, BRANCH 9**



## **ROCK COUNTY CIRCUIT COURT JUDGE, BRANCH 3**



# ROCK COUNTY CIRCUIT COURT JUDGE, BRANCH 5



## **ROCK COUNTY CIRCUIT COURT JUDGE, BRANCH 6**



#### SAWYER COUNTY CIRCUIT COURT JUDGE



## SHEBOYGAN COUNTY CIRCUIT COURT JUDGE, BRANCH 1



## SHEBOYGAN COUNTY CIRCUIT COURT JUDGE, BRANCH 4



#### TAYLOR COUNTY CIRCUIT COURT JUDGE



## WALWORTH COUNTY CIRCUIT COURT JUDGE, BRANCH 3



#### WASHBURN COUNTY CIRCUIT COURT JUDGE











## WOOD COUNTY CIRCUIT COURT JUDGE, BRANCH 3