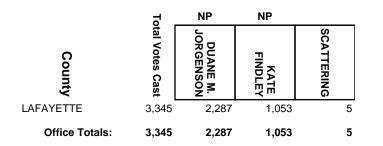

| TREMPEALEAU    | 3,462            | 1,612            | 1,845                  | 5          |
| VILAS          | 4,099            | 2,548            | 1,541                  | 10         |
| WASHBURN       | 2,521            | 1,227            | 1,290                  | 4          |
| Office Totals: | 189,536          | 108,147          | 81,065                 | 324        |

#### ADAMS COUNTY CIRCUIT COURT JUDGE



#### **BAYFIELD COUNTY CIRCUIT COURT JUDGE**











#### BURNETT COUNTY CIRCUIT COURT JUDGE



# CHIPPEWA COUNTY CIRCUIT COURT JUDGE, BRANCH 2



# **COLUMBIA COUNTY CIRCUIT COURT JUDGE, BRANCH 1**

















# FOND DU LAC COUNTY CIRCUIT COURT JUDGE, BRANCH 3









#### JACKSON COUNTY CIRCUIT COURT JUDGE















#### LAFAYETTE COUNTY CIRCUIT COURT JUDGE



#### LANGLADE COUNTY CIRCUIT COURT JUDGE





























# **OUTAGAMIE COUNTY CIRCUIT COURT JUDGE, BRANCH 5**



## **OUTAGAMIE COUNTY CIRCUIT COURT JUDGE, BRANCH 6**







## **RACINE COUNTY CIRCUIT COURT JUDGE, BRANCH 6**



## **RACINE COUNTY CIRCUIT COURT JUDGE, BRANCH 8**



## **RACINE COUNTY CIRCUIT COURT JUDGE, BRANCH 9**



## **ROCK COUNTY CIRCUIT COURT JUDGE, BRANCH 3**



# ROCK COUNTY CIRCUIT COURT JUDGE, BRANCH 5



## **ROCK COUNTY CIRCUIT COURT JUDGE, BRANCH 6**



#### SAWYER COUNTY CIRCUIT COURT JUDGE



## SHEBOYGAN COUNTY CIRCUIT COURT JUDGE, BRANCH 1



## SHEBOYGAN COUNTY CIRCUIT COURT JUDGE, BRANCH 4



#### TAYLOR COUNTY CIRCUIT COURT JUDGE



## WALWORTH COUNTY CIRCUIT COURT JUDGE, BRANCH 3



#### WASHBURN COUNTY CIRCUIT COURT JUDGE











## W