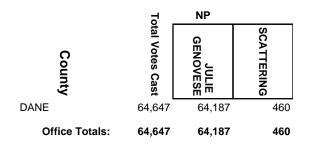

l Votes Cast | MARK A.<br>SEIDL | KRISTINA M.<br>BOURGET | SCATTERING |
| TAYLOR         | 2,735            | 1,968            | 767                    | 0          |
| TREMPEALEAU    | 3,462            | 1,612            | 1,845                  | 5          |
| VILAS          | 4,099            | 2,548            | 1,541                  | 10         |
| WASHBURN       | 2,521            | 1,227            | 1,290                  | 4          |
| Office Totals: | 189,536          | 108,147          | 81,065                 | 324        |

#### ADAMS COUNTY CIRCUIT COURT JUDGE



#### **BAYFIELD COUNTY CIRCUIT COURT JUDGE**











#### BURNETT COUNTY CIRCUIT COURT JUDGE



# CHIPPEWA COUNTY CIRCUIT COURT JUDGE, BRANCH 2



# **COLUMBIA COUNTY CIRCUIT COURT JUDGE, BRANCH 1**

















# FOND DU LAC COUNTY CIRCUIT COURT JUDGE, BRANCH 3









#### JACKSON COUNTY CIRCUIT COURT JUDGE















#### LAFAYETTE COUNTY CIRCUIT COURT JUDGE



#### LANGLADE COUNTY CIRCUIT COURT JUDGE





























# **OUTAGAMIE COUNTY CIRCUIT COURT JUDGE, BRANCH 5**



## **OUTAGAMIE COUNTY CIRCUIT COURT JUDGE, BRANCH 6**







## **RACINE COUNTY CIRCUIT COURT JUDGE, BRANCH 6**



## **RACINE COUNTY CIRCUIT COURT JUDGE, BRANCH 8**



## **RACINE COUNTY CIRCUIT COURT JUDGE, BRANCH 9**



## **ROCK COUNTY CIRCUIT COURT JUDGE, BRANCH 3**



# ROCK COUNTY CIRCUIT COURT JUDGE, BRANCH 5



## **ROCK COUNTY CIRCUIT COURT JUDGE, BRANCH 6**



#### SAWYER COUNTY CIRCUIT COURT JUDGE



## SHEBOYGAN COUNTY CIRCUIT COURT JUDGE, BRANCH 1



## SHEBOYGAN COUNTY CIRCUIT COURT JUD