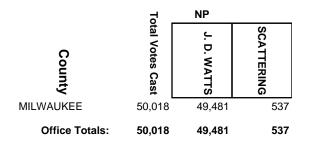

| 1,845                  | 5          |
| VILAS          | 4,099            | 2,548            | 1,541                  | 10         |
| WASHBURN       | 2,521            | 1,227            | 1,290                  | 4          |
| Office Totals: | 189,536          | 108,147          | 81,065                 | 324        |

#### ADAMS COUNTY CIRCUIT COURT JUDGE



#### **BAYFIELD COUNTY CIRCUIT COURT JUDGE**











#### BURNETT COUNTY CIRCUIT COURT JUDGE



# CHIPPEWA COUNTY CIRCUIT COURT JUDGE, BRANCH 2



# **COLUMBIA COUNTY CIRCUIT COURT JUDGE, BRANCH 1**

















# FOND DU LAC COUNTY CIRCUIT COURT JUDGE, BRANCH 3









#### JACKSON COUNTY CIRCUIT COURT JUDGE















#### LAFAYETTE COUNTY CIRCUIT COURT JUDGE



#### LANGLADE COUNTY CIRCUIT COURT JUDGE





























# **OUTAGAMIE COUNTY CIRCUIT COURT JUDGE, BRANCH 5**



## **OUTAGAMIE COUNTY CIRCUIT COURT JUDGE, BRANCH 6**







## **RACINE COUNTY CIRCUIT COURT JUDGE, BRANCH 6**



## **RACINE COUNTY CIRCUIT COURT JUDGE, BRANCH 8**



## **RACINE COUNTY CIRCUIT COURT JUDGE, BRANCH 9**



## **ROCK COUNTY CIRCUIT COURT JUDGE, BRANCH 3**



# ROCK COUNTY CIRCUIT COURT JUDGE, BRANCH 5



## **ROCK COUNTY CIRCUIT COURT JUDGE, BRANCH 6**



#### SAWYER COUNTY CIRCUIT COURT JUDGE



## SHEBOYGAN COUNTY CIRCUIT COURT JUDGE, BRANCH 1



## SHEBOYGAN COUNTY CIRCUIT COURT JUDGE, BRANCH 4



#### TAYLOR COUNTY CIRCUIT COURT JUDGE



## WALWORTH COUNTY CIRCUIT COURT JUDGE, BRANCH 3



#### WASHBURN COUNTY CIRCUIT COURT JUDGE











## WOOD COUNTY CIRCUIT COURT JUDGE, BRANCH 3