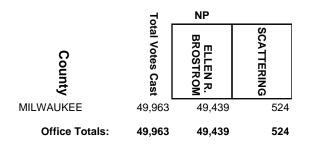

| 1,845                  | 5          |
| VILAS          | 4,099            | 2,548            | 1,541                  | 10         |
| WASHBURN       | 2,521            | 1,227            | 1,290                  | 4          |
| Office Totals: | 189,536          | 108,147          | 81,065                 | 324        |

#### ADAMS COUNTY CIRCUIT COURT JUDGE



#### **BAYFIELD COUNTY CIRCUIT COURT JUDGE**











#### BURNETT COUNTY CIRCUIT COURT JUDGE



# CHIPPEWA COUNTY CIRCUIT COURT JUDGE, BRANCH 2



# **COLUMBIA COUNTY CIRCUIT COURT JUDGE, BRANCH 1**

















# FOND DU LAC COUNTY CIRCUIT COURT JUDGE, BRANCH 3









#### JACKSON COUNTY CIRCUIT COURT JUDGE















#### LAFAYETTE COUNTY CIRCUIT COURT JUDGE



#### LANGLADE COUNTY CIRCUIT COURT JUDGE





























# **OUTAGAMIE COUNTY CIRCUIT COURT JUDGE, BRANCH 5**



## **OUTAGAMIE COUNTY CIRCUIT COURT JUDGE, BRANCH 6**







## **RACINE COUNTY CIRCUIT COURT JUDGE, BRANCH 6**



## **RACINE COUNTY CIRCUIT COURT JUDGE, BRANCH 8**



## **RACINE COUNTY CIRCUIT COURT JUDGE, BRANCH 9**



## **ROCK COUNTY CIRCUIT COURT JUDGE, BRANCH 3**



# ROCK COUNTY CIRCUIT COURT JUDGE, BRANCH 5



## **ROCK COUNTY CIRCUIT COURT JUDGE, BRANCH 6**



#### SAWYER COUNTY CIRCUIT COURT JUDGE



## SHEBOYGAN COUNTY CIRCUIT COURT JUDGE, BRANCH 1



## SHEBOYGAN COUNTY CIRCUIT COURT JUDGE, BRANCH 4



#### TAYLOR COUNTY CIRCUIT COURT JUDGE



## WALWORTH COUNTY CIRCUIT COURT JUDGE, BRANCH 3



#### WASHBURN COUNTY CIRCUIT COURT JUDGE











## WOOD COUNTY CIRCUIT COURT JUDGE, BRANCH 3