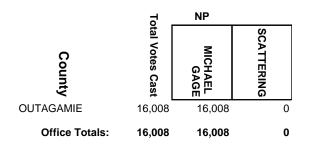

| 2,548            | 1,541                  | 10         |
| WASHBURN       | 2,521            | 1,227            | 1,290                  | 4          |
| Office Totals: | 189,536          | 108,147          | 81,065                 | 324        |

#### ADAMS COUNTY CIRCUIT COURT JUDGE



#### **BAYFIELD COUNTY CIRCUIT COURT JUDGE**











#### BURNETT COUNTY CIRCUIT COURT JUDGE



# CHIPPEWA COUNTY CIRCUIT COURT JUDGE, BRANCH 2



# **COLUMBIA COUNTY CIRCUIT COURT JUDGE, BRANCH 1**

















# FOND DU LAC COUNTY CIRCUIT COURT JUDGE, BRANCH 3









#### JACKSON COUNTY CIRCUIT COURT JUDGE















#### LAFAYETTE COUNTY CIRCUIT COURT JUDGE



#### LANGLADE COUNTY CIRCUIT COURT JUDGE





























# **OUTAGAMIE COUNTY CIRCUIT COURT JUDGE, BRANCH 5**



## **OUTAGAMIE COUNTY CIRCUIT COURT JUDGE, BRANCH 6**







## **RACINE COUNTY CIRCUIT COURT JUDGE, BRANCH 6**



## **RACINE COUNTY CIRCUIT COURT JUDGE, BRANCH 8**



## **RACINE COUNTY CIRCUIT COURT JUDGE, BRANCH 9**



## **ROCK COUNTY CIRCUIT COURT JUDGE, BRANCH 3**



# ROCK COUNTY CIRCUIT COURT JUDGE, BRANCH 5



## **ROCK COUNTY CIRCUIT COURT JUDGE, BRANCH 6**



#### SAWYER COUNTY CIRCUIT COURT JUDGE



## SHEBOYGAN COUNTY CIRCUIT COURT JUDGE, BRANCH 1



## SHEBOYGAN COUNTY CIRCUIT COURT JUDGE, BRANCH 4



#### TAYLOR COUNTY CIRCUIT COURT JUDGE



## WALWORTH COUNTY CIRCUIT COURT JUDGE, BRANCH 3



#### WASHBURN COUNTY CIRCUIT COURT JUDGE











## WOOD COUNTY CIRCUIT COURT JUDGE, BRANCH 3