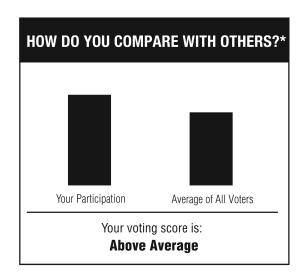

This report provides you with a helpful summary of how often you vote and how your voting compares with others in your state.

**Your privacy is protected.** If you use the enclosed envelope with pre-paid postage, your application will be delivered directly to your local election office.

\*Your participation score was calculated by the Center for Voter Information using data from publicly available state voter files.

If you wish to be removed from our mailing list, email this code: WI2J00034456 to unsubscribe@centerforvoterinformation.org