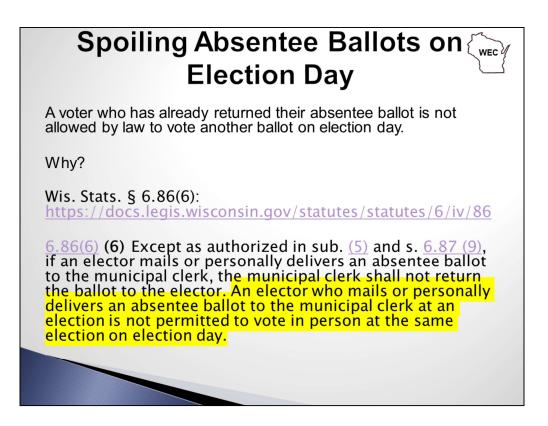

Supplemental Absentee Ballot Log

**Absentee Ballot Issued Process** 

**Absentee Watermark Script** 

**Spoiling Absentee Ballots on Election Day** 