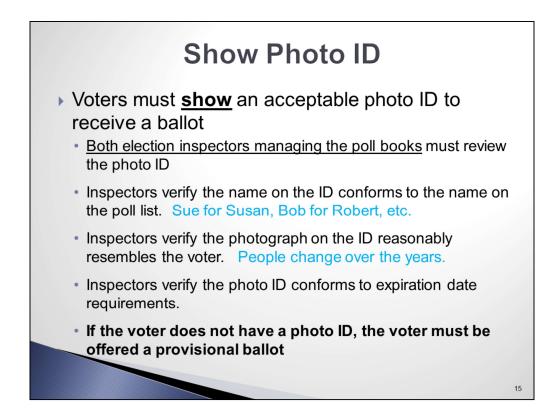

|                                        |                       |                                                                                                            |         |                                       |                                                |               |                                             |                          |                                      |                                                                     |                    |                                                                                                             |                      |

Supplemental Absentee Ballot Log



**Absentee Ballot Issued Process** 



**Absentee Watermark Script** 



**Spoiling Absentee Ballots on Election Day** 



### **Show Photo ID**



# **Provisional Ballots**



**Acceptable Photo IDs** 



Acceptable Photo IDs



**Acceptable Photo IDs** 



**Photo ID Picture Guide** 



Sign the Poll List



# **Returning Absentee Ballots at the Polling Place**



## **Returning Absentee Ballots at the Polling Place**

## Returning Absentee Ballots at the Polling Place Scenario #5:

Voter brings their voted ballot to the polling place. Certification envelope is not signed. Envelope is not sealed.

#### Scenario #6:

Voter bring their voted ballot to the polling place.. Ballot is in sealed certification envelope with no signatures or voter signature only.

#### Scenario #7:

Voter brings their voted ballot to the polling place and states they made an error on the ballot.

#### Scenario #8:

Voter brings the