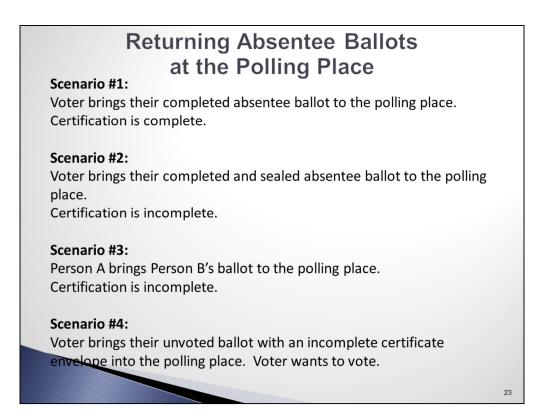

|               |                                             |                          |                                      |                                                                     |                    |                                                                                                             |                      |

Supplemental Absentee Ballot Log



**Absentee Ballot Issued Process** 



**Absentee Watermark Script** 



**Spoiling Absentee Ballots on Election Day** 



### **Show Photo ID**



# **Provisional Ballots**



**Acceptable Photo IDs** 



Acceptable Photo IDs



**Acceptable Photo IDs** 



**Photo ID Picture Guide** 



Sign the Poll List



# **Returning Absentee Ballots at the Polling Place**



## **Returning Absentee Ballots at the Polling Place**

## Returning Absentee Ballots at the Polling Place Scenario #5:

Voter brings their voted ballot to the polling place. Certification envelope is not signed. Envelope is not sealed.

#### Scenario #6:

Voter bring their voted ballot to the polling place.. Ballot is in sealed certification envelope with no signatures or voter signature only.

#### Scenario #7:

Voter brings their voted ballot to the polling place and states they made an error on the ballot.

#### Scenario #8:

Voter brings their voted ballot to the polling place with no certificate envelope.

# **Returning Absentee Ballots at the Polling Place**

24



**Questions?** 



Thank you!