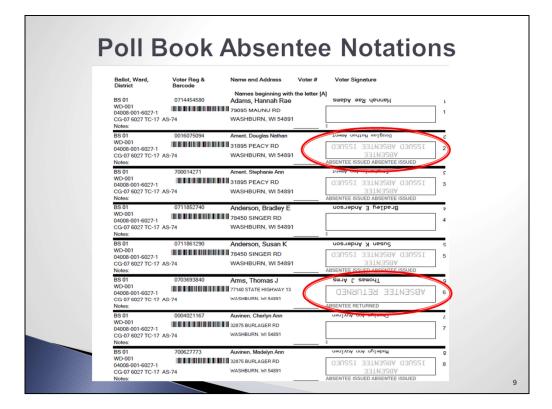

### **Poll Book Absentee Notations**

|     | WisVote-Generated<br>Absentee Ballot Log |                               |                    |      |            |                  |                    |                |                 |                                             |                |   |  |
|-----|------------------------------------------|-------------------------------|--------------------|------|------------|------------------|--------------------|----------------|-----------------|---------------------------------------------|----------------|---|--|
|     |                                          |                               |                    | A    | bsent      | ee Poll I        | Listing            |                |                 |                                             |                |   |  |
| Va  | oter Reg<br>Num                          | Voter Name                    | Address            | Ward | Арр Туре   | Ballot<br>Issued | Ballot<br>Returned | Ballot<br>Type | Ballot<br>Style | Polling Place                               | Blt Notes<br># |   |  |
| 700 | )557818                                  | Ahrens, Kelly Elizabeth       | 455 OLLIE ST       | WD 6 | Regular    | 09/17/20         |                    | Official       | BS 03           | COTTAGE<br>GROVE VILLAGE<br>HALL<br>COTTAGE | 1              |   |  |
| 001 | 14119910                                 | Akin, Sharon Sue              | 118 GLENN DR       | WD 8 | Regular    | 09/17/20         |                    | Official       | BS 03           | GROVE VILLAGE<br>HALL<br>COTTAGE            | 1              |   |  |
| 000 | 00093018                                 | Albert, Bernard               | 122 CLARK ST       | WD 8 | Regular    | 09/17/20         |                    | Official       | BS 03           | GROVE VILLAGE<br>HALL<br>COTTAGE            | 1              |   |  |
| 070 | 07623500                                 | Albert, Jennifer Lee          | 122 CLARK ST       | WD 8 | Regular    | 09/17/20         |                    | Official       | BS 03           | GROVE VILLAGE<br>HALL<br>COTTAGE            | 1              |   |  |
| 071 | 10097870                                 | Albert, Laura E               | 122 CLARK ST       | WD 8 | Regular    | 09/17/20         |                    | Official       | BS 03           | GROVE VILLAGE<br>HALL<br>COTTAGE            | 1              |   |  |
| 000 | 0093025                                  | Aldridge-Timmerman, Lisa<br>L | 1001 CRYSTA TRL    | WD 4 | Regular    | 09/17/20         |                    | Official       | BS 03           | GROVE VILLAGE<br>HALL<br>COTTAGE            | 1              |   |  |
| 700 | 0836506                                  | Alford, Robert William        | 208 N MAIN ST      | WD 9 | Regular    | 09/17/20         |                    | Official       | BS 03           | GROVE VILLAGE<br>HALL<br>COTTAGE            | 1              |   |  |
| 700 | 0651660                                  | Allbaugh, Anna Kathryn        | 245 YARROW HILL DR | WD 9 | Regular    | 09/17/20         |                    | Official       | BS 03           | GROVE VILLAGE<br>HALL<br>COTTAGE            | 1              |   |  |
| 000 | 0093027                                  | Allen, Glen W                 | 203 WINDHAM HL     | WD 9 | Regular    | 09/17/20         |                    | Official       | BS 03           | GROVE VILLAGE<br>HALL<br>COTTAGE            | 1              |   |  |
| 701 | 1018942                                  | Allen, Isaak Peter            | 203 WINDHAM HL     | WD 9 | Regular    | 09/17/20         |                    | Official       | BS 03           | GROVE VILLAGE<br>HALL<br>COTTAGE            | 1              |   |  |
| 701 | 1011688                                  | ALLEN, ISABEL KRISTIN         | 203 WINDHAM HL     | WD 9 | Regular    | 09/17/20         |                    | Official       | BS 03           | GROVE VILLAGE<br>HALL<br>COTTAGE            | 1              |   |  |
| 000 | 0093029                                  | Allen, Margie J               | 203 WINDHAM HL     | WD 9 | Regular    | 09/17/20         |                    | Official       | BS 03           | GROVE VILLAGE<br>HALL<br>COTTAGE            | 1              |   |  |
| 700 | 967738                                   | Alling, James R               | 415 W OAK ST       | WD 1 | Indefinite | 09/17/20         |                    | Official       | BS 03           | GROVE VILLAGE<br>HALL                       | 1              | - |  |