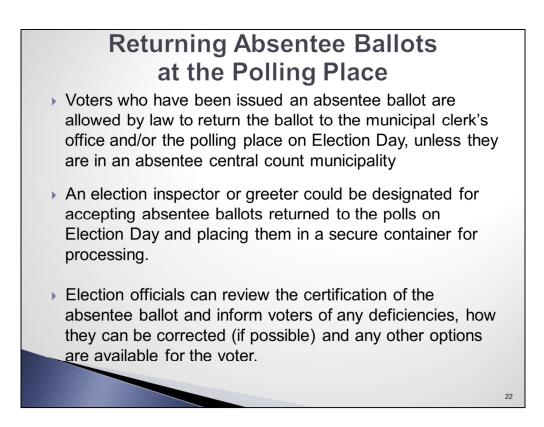

|         |                                       |                                                |               |                                             |                          |                                      |                                                                     |                    |                                                                                                             |                      |

Supplemental Absentee Ballot Log



**Absentee Ballot Issued Process** 



**Absentee Watermark Script** 



**Spoiling Absentee Ballots on Election Day** 



### **Show Photo ID**



# **Provisional Ballots**



**Acceptable Photo IDs** 



Acceptable Photo IDs



**Acceptable Photo IDs** 



**Photo ID Picture Guide** 



Sign the Poll List



# **Returning Absentee Ballots at the Polling Place**



## **Returning Absentee Ballots at the Polling Place**

## Returning Absentee Ballots at the Polling Place Scenario #5:

Voter brings their voted ballot to the polling place. Certification envelope is not signed. Envelope is not sealed.

#### Scenario #6:

Voter bring their voted ballot to the polling place.. Ballot is in sealed certification envelope with no signatures or voter signature only.

#### Scenario #7:

Voter brings their voted ballot to the polling place and states they made an error on the ballot.

#### Scenario #8:

Voter brings their voted ballot to the polling place with no certificate envelope.

# **Returning Absentee Ballots at the Polling Place**

24



**Questions?** 



Thank you!