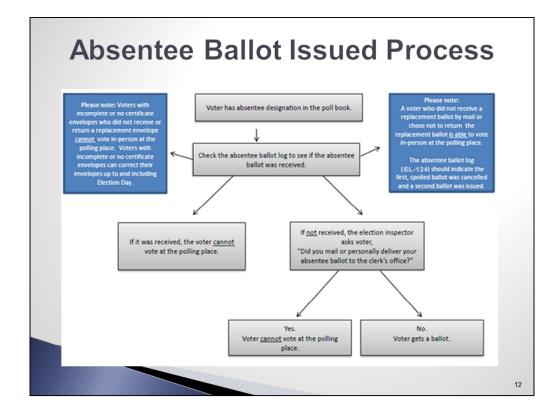

Supplemental Absentee Ballot Log

**Absentee Ballot Issued Process** 

**Absentee Watermark Script** 

**Spoiling Absentee Ballots on Election Day** 