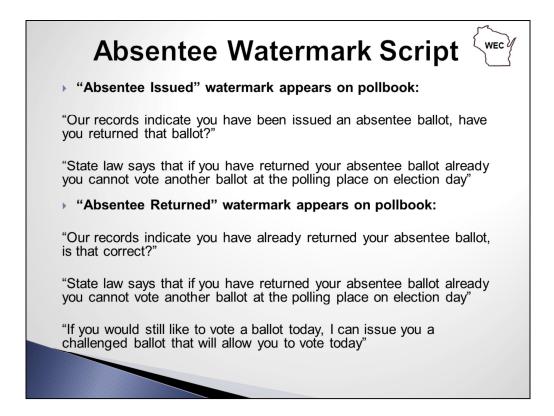

Supplemental Absentee Ballot Log

**Absentee Ballot Issued Process** 

**Absentee Watermark Script** 

**Spoiling Absentee Ballots on Election Day** 