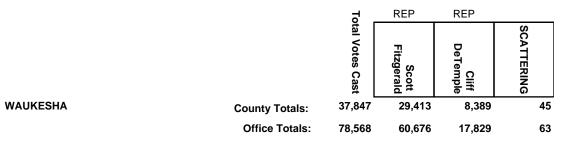

Report Generated - 8/26/2020 8:16:18 PM

Page 12 of 390

Ward by Ward Report

|          |                            |                | 7                | DEM       | DEM          |            |
|----------|----------------------------|----------------|------------------|-----------|--------------|------------|
|          |                            |                | Total Votes Cast | Josh Pade | Roger Polack | SCATTERING |
| WAUKESHA | City of MUSKEGO Wards 6-8  |                | 255              | 93        | 162          | 0          |
|          | City of MUSKEGO Wards 9-10 | )              | 179              | 60        | 119          | 0          |
|          | City of MUSKEGO Wards 11-1 | 12             | 164              | 77        | 87           | 0          |
|          | City of MUSKEGO Wards 13-1 | 14             | 186              | 66        | 120          | 0          |
|          | City of MUSKEGO Wards 15-1 | 16             | 201              | 72        | 129          | 0          |
|          | City of NEW BERLIN Ward 15 |                | 109              | 42        | 67           | 0          |
|          | City of NEW BERLIN Ward 16 |                | 180              | 70        | 110          | 0          |
|          | City of NEW BERLIN Ward 19 |                | 33               | 18        | 15           | 0          |
|          | City of NEW BERLIN Ward 21 |                | 137              | 59        | 78           | 0          |
|          | City of WAUKESHA Ward 39   |                | 0                | 0         | 0            | 0          |
|          | City of WAUKESHA Ward 40   |                | 0                | 0         | 0            | 0          |
|          | City of WAUKESHA Ward 41   |                | 0                | 0         | 0            | 0          |
|          | City of WAUKESHA Ward 42   |                | 0                | 0         | 0            | 0          |
|          | City of WAUKESHA Ward 43   |                | 0                | 0         | 0            | 0          |
|          | City of WAUKESHA Ward 44   |                | 0                | 0         | 0            | 0          |
|          | City of WAUKESHA Ward 45   |                | 0                | 0         | 0            | 0          |
|          | City of WAUKESHA Ward 48   |                | 0                | 0         | 0            | 0          |
|          | City of WAUKESHA Ward 49   |                | 0                | 0         | 0            | 0          |
|          | -                          | County Totals: | 4,707            | 1,843     | 2,860        | 4          |
|          |                            | Office Totals: | 49,415           | 20,608    | 28,698       | 109        |