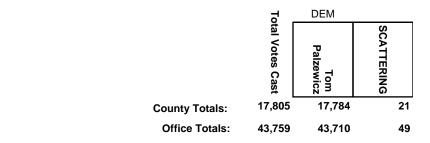

Report Generated - 8/26/2020 8:16:18 PM

Page 12 of 390

Ward by Ward Report

|          |                            |                | 7                | DEM       | DEM          |            |
|----------|----------------------------|----------------|------------------|-----------|--------------|------------|
|          |                            |                | Total Votes Cast | Josh Pade | Roger Polack | SCATTERING |
| WAUKESHA | City of MUSKEGO Wards 6-8  |                | 255              | 93        | 162          | 0          |
|          | City of MUSKEGO Wards 9-10 | )              | 179              | 60        | 119          | 0          |
|          | City of MUSKEGO Wards 11-1 | 12             | 164              | 77        | 87           | 0          |
|          | City of MUSKEGO Wards 13-1 | 14             | 186              | 66        | 120          | 0          |
|          | City of MUSKEGO Wards 15-1 | 16             | 201              | 72        | 129          | 0          |
|          | City of NEW BERLIN Ward 15 |                | 109              | 42        | 67           | 0          |
|          | City of NEW BERLIN Ward 16 |                | 180              | 70        | 110          | 0          |
|          | City of NEW BERLIN Ward 19 |                | 33               | 18        | 15           | 0          |
|          | City of NEW BERLIN Ward 21 |                | 137              | 59        | 78           | 0          |
|          | City of WAUKESHA Ward 39   |                | 0                | 0         | 0            | 0          |
|          | City of WAUKESHA Ward 40   |                | 0                | 0         | 0            | 0          |
|          | City of WAUKESHA Ward 41   |                | 0                | 0         | 0            | 0          |
|          | City of WAUKESHA Ward 42   |                | 0                | 0         | 0            | 0          |
|          | City of WAUKESHA Ward 43   |                | 0                | 0         | 0            | 0          |
|          | City of WAUKESHA Ward 44   |                | 0                | 0         | 0            | 0          |
|          | City of WAUKESHA Ward 45   |                | 0                | 0         | 0            | 0          |
|          | City of WAUKESHA Ward 48   |                | 0                | 0         | 0            | 0          |
|          | City of WAUKESHA Ward 49   |                | 0                | 0         | 0            | 0          |
|          | -                          | County Totals: | 4,707            | 1,843     | 2,860        | 4          |
|          |                            | Office Totals: | 49,415           | 20,608    | 28,698       | 109        |