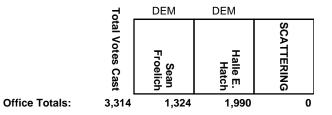

## Ward by Ward Report

|       |                                | 5.               | DEM              |            |
|-------|--------------------------------|------------------|------------------|------------|
|       |                                | Total Votes Cast | Melissa<br>Inlow | SCATTERING |
| CLARK | Town of WESTON Wards 1-2       | 12               | 12               | 0          |
|       | Town of WITHEE Ward 1          | 13               | 13               | 0          |
|       | Town of WORDEN Ward 1          | 14               | 14               | 0          |
|       | Town of YORK Wards 1-2         | 15               | 15               | 0          |
|       | Village of CURTISS Ward 1      | 4                | 4                | 0          |
|       | Village of DORCHESTER Ward 1   | 22               | 22               | 0          |
|       | Village of GRANTON Ward 1      | 19               | 19               | 0          |
|       | VILLAGE OF UNITY Ward 2        | 3                | 3                | 0          |
|       | Village of WITHEE Ward 1       | 20               | 20               | 0          |
|       | City of ABBOTSFORD Wards 2-5,7 | 56               | 56               | 0          |
|       | City of COLBY Wards 2-4        | 35               | 35               | 0          |
|       | City of GREENWOOD Wards 1-2    | 48               | 48               | 0          |
|       | City of LOYAL Wards 1-2        | 45               | 45               | 0          |
|       | City of NEILLSVILLE Ward 1     | 16               | 16               | 0          |
|       | City of NEILLSVILLE Ward 2     | 34               | 34               | 0          |
|       | City of NEILLSVILLE Ward 3     | 48               | 48               | 0          |
|       | City of NEILLSVILLE Ward 4     | 19               | 19               | 0          |
|       | City of NEILLSVILLE Ward 5     | 7                | 7                | 0          |
|       | City of OWEN Wards 1-3         | 44               | 44               | 0          |
|       | CITY OF STANLEY Ward 5         | 2                | 2                | 0          |
|       | CITY OF STANLEY Ward 8         | 0                | 0                | 0          |
|       | City of THORP Wards 1-4        | 60               | 60               | 0          |
|       | County Totals:                 | 1,095            | 1,093            | 2          |
|       | Office Totals:                 | 1,095            | 1,093            | 2          |