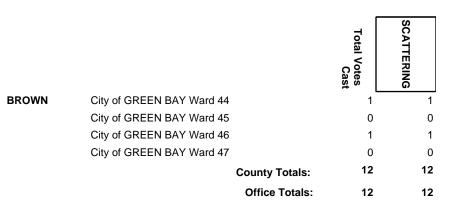

#### **BROWN COUNTY DISTRICT ATTORNEY - Democratic**

|       |                                    | Total Votes<br>Cast | SCATTERING |
|-------|------------------------------------|---------------------|------------|
| BROWN | Town of EATON Wards 1-2            | 3                   | 3          |
|       | Town of GLENMORE Wards 1-2         | 0                   | 0          |
|       | Town of GREEN BAY Wards 1-3        | 1                   | 1          |
|       | Town of HOLLAND Wards 1-2          | 1                   | 1          |
|       | Town of HUMBOLDT Wards 1-2         | 1                   | 1          |
|       | Town of LAWRENCE Wards 1-6         | 4                   | 4          |
|       | Town of LEDGEVIEW Wards 1-3,8-10   | 6                   | 6          |
|       | Town of LEDGEVIEW Wards 4-7        | 6                   | 6          |
|       | Town of MORRISON Wards 1-2         | 1                   | 1          |
|       | Town of NEW DENMARK Wards 1-3      | 0                   | 0          |
|       | Town of PITTSFIELD Wards 1-3       | 0                   | 0          |
|       | Town of ROCKLAND Wards 1-3         | 1                   | 1          |
|       | Town of SCOTT Wards 1-4            | 6                   | 6          |
|       | Town of WRIGHTSTOWN Wards 1-3      | 0                   | 0          |
|       | Village of ALLOUEZ Wards 1-2       | 9                   | 9          |
|       | Village of ALLOUEZ Wards 3-4       | 4                   | 4          |
|       | Village of ALLOUEZ Wards 5-6       | 11                  | 11         |
|       | Village of ALLOUEZ Wards 7-9       | 1                   | 1          |
|       | Village of ALLOUEZ Ward 10         | 0                   | 0          |
|       | Village of ASHWAUBENON Wards 1-2   | 4                   | 4          |
|       | Village of ASHWAUBENON Wards 3-4   | 7                   | 7          |
|       | Village of ASHWAUBENON Wards 5-6   | 5                   | 5          |
|       | Village of ASHWAUBENON Wards 7-8   | 6                   | 6          |
|       | Village of ASHWAUBENON Wards 9-10  | 6                   | 6          |
|       | Village of ASHWAUBENON Wards 11-12 | 4                   | 4          |
|       | Village of BELLEVUE Wards 1-6      | 5                   | 5          |
|       | Village of BELLEVUE Wards 7-10     | 11                  | 11         |
|       | Village of DENMARK Wards 1-4       | 0                   | 0          |
|       | Village of HOBART Wards 1-8        | 15                  | 15         |

# WEC Canvass Reporting System Ward by Ward Report 2020 Partisan Primary

|             |                                   | Total Votes<br>Cast | SCATTERING |
|-------------|-----------------------------------|---------------------|------------|
| BROWN       | Village of HOBART Ward 9          | 1                   | 1          |
|             | Village of HOWARD Wards 1,12-14   | 11                  | 11         |
|             | Village of HOWARD Wards 2,9-11,18 | 11                  | 11         |
|             | Village of HOWARD Wards 3-4,6     | 3                   | 3          |
|             | Village of HOWARD Ward 5          | 1                   | 1          |
|             | Village of HOWARD Ward 7          | 0                   | 0          |
|             | Village of HOWARD Ward 8          | 5                   | 5          |
|             | Village of HOWARD Wards 15-16     | 3                   | 3          |
|             | Village of PULASKI Wards 1-3,6    | 2                   | 2          |
|             | Village of SUAMICO Wards 1-4      | 6                   | 6          |
|             | Village of SUAMICO Wards 5-8      | 6                   | 6          |
|             | Village of WRIGHTSTOWN Wards 1-3  | 4                   | 4          |
|             | City of DE PERE Wards 1-4         | 13                  | 13         |
|             | City of DE PERE Ward 5            | 4                   | 4          |
|             | City of DE PERE Wards 6-8         | 16                  | 16         |
|             | City of DE PERE Wards 9,18        | 2                   | 2          |
|             | City of DE PERE Wards 10-12       | 7                   | 7          |
|             | City of DE PERE Wards 13-15       | 10                  | 10         |
|             | City of DE PERE Wards 16-17       | 0                   | 0          |
|             | City of GREEN BAY Ward 1          | 0                   | 0          |
|             | City of GREEN BAY Ward 2          | 3                   | 3          |
|             | City of GREEN BAY Ward 3          | 3                   | 3          |
|             | City of GREEN BAY Ward 4          | 11                  | 11         |
|             | City of GREEN BAY Ward 5          | 3                   | 3          |
|             | City of GREEN BAY Ward 6          | 8                   | 8          |
|             | City of GREEN BAY Ward 7          | 7                   | 7          |
|             | City of GREEN BAY Ward 8          | 6                   | 6          |
|             | City of GREEN BAY Ward 9          | 2                   | 2          |
|             | City of GREEN BAY Ward 10         | 6                   | 6          |
|             | City of GREEN BAY Ward 11         | 1                   | 1          |
|             | City of GREEN BAY Ward 12         | 1                   | 1          |
| Report Gene | rated - 8/26/2020 8:01:04 PM      |                     |            |