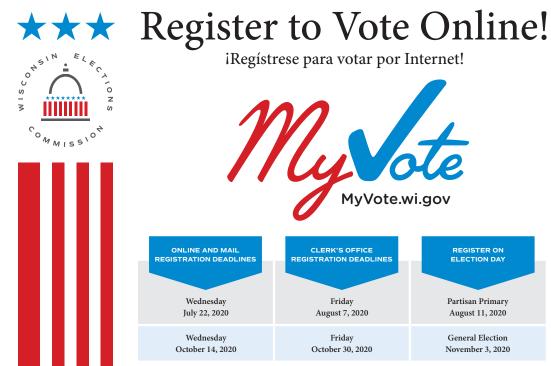

This postcard is an official mailing from the State of Wisconsin.

Wisconsin Elections Commission 212 E. Washington Ave. Madison, WI 53703-2855

Go to **myvote.wi.gov** and click **Register to Vote** to start a new registration, or to update your name or address. You must be a U.S. citizen, at least 18 years of age on Election Day and not serving a felony sentence or are otherwise disqualified from voting.

En Español: myvote.wi.gov/es-es/

<u>Or</u>, register to vote before the election at your municipal clerk's office or at your polling place on Election Day. **If this card has your current name and address, you may bring it with you as proof of residence. You will also need a photo ID to vote.** 

See other side for election dates and registration deadlines.

Already Registered? Verify your voter information at myvote.wi.gov & click My Voter Info

Questions/Preguntas? 1-866-868-3947