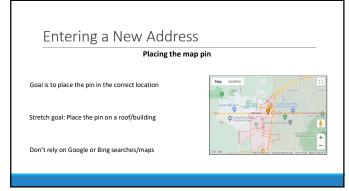

### **Entering a New Address**

Address Entry The Map Error Messages USPS Delivery Point Mass-upload option