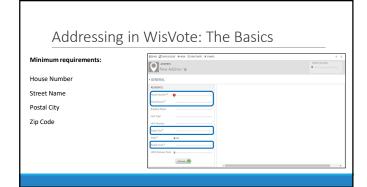

| Court of Appeals   |  |  |  |
|                                | St. Croix County                         | County             |  |  |  |
|                                | St. Croix County Supervisory District 11 | County Supervisory |  |  |  |
| Absentee Record Creation       | Town of Star Prolife                     | Municipality       |  |  |  |
|                                | Saint Croix County District Atterney     | District Attorney  |  |  |  |
|                                | Saint Croix County Circuit Court Judge   | Circuit Court      |  |  |  |
| Notification Emails            | Somerset School District                 | School             |  |  |  |
|                                | Northwood Technical College              | Technical College  |  |  |  |

























Entering a New Address

17

























# Updating an Existing Address When to edit/update Typo in an address element Local/County readdressing A voter has moved Address exception Map boundaries are incorrect Reactivating an inactive address







| i | Jpcom   | inσ  | \//ic\  | /oto | \A/ah | inarc   |
|---|---------|------|---------|------|-------|---------|
| ι | JUCUIII | ILIK | VV 15 V | ote  | vven  | IIIdi S |

WisVote Data Quality: A Journey not a Destination March 14, 2023, 10:00 a.m.

WisVote 2023 Spring Post-Election April 25, 2023, 10:00 a.m.

4-Year Maintenance in WisVote May 16, 2023, 10:00 a.m.