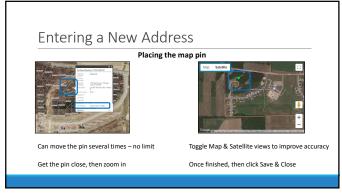

| St. Croix County                         | County             |  |  |  |
|                                | St. Croix County Supervisory District 11 | County Supervisory |  |  |  |
| Absentee Record Creation       | Town of Star Prolife                     | Municipality       |  |  |  |
|                                | Saint Croix County District Atterney     | District Attorney  |  |  |  |
|                                | Saint Croix County Circuit Court Judge   | Circuit Court      |  |  |  |
| Notification Emails            | Somerset School District                 | School             |  |  |  |
|                                | Northwood Technical College              | Technical College  |  |  |  |

























Entering a New Address

17

























# Updating an Existing Address When to edit/update Typo in an address element Local/County readdressing A voter has moved Address exception Map boundaries are incorrect Reactivating an inactive address







| i | Jpcom   | inσ  | \//ic\  | /oto | \A/ah | inarc   |
|---|---------|------|---------|------|-------|---------|
| ι | JUCUIII | ILIK | VV 15 V | ote  | vven  | IIIdi S |

WisVote Data Quality: A Journey not a Destination March 14, 2023, 10:00 a.m.

WisVote 2023 Spring Post-Election April 25, 2023, 10:00 a.m.

4-Year Maintenance in WisVote May 16, 2023, 10:00 a.m.