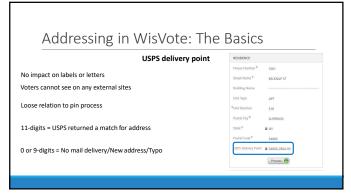

### **Entering a New Address**

Address Entry The Map Error Messages USPS Delivery Point Mass-upload option