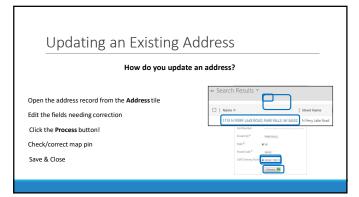

### **Updating an Existing Address**

How to Update an Address

# Updating an Existing Address When to edit/update Typo in an address element Local/County readdressing A voter has moved Address exception Map boundaries are incorrect Reactivating an inactive address