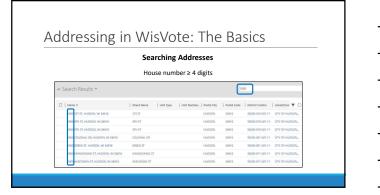

of Appeals   |  |  |  |
|                                | St. Croix County                         | County             |  |  |  |
|                                | St. Croix County Supervisory District 11 | County Supervisory |  |  |  |
| Absentee Record Creation       | Town of Star Prolife                     | Municipality       |  |  |  |
|                                | Saint Croix County District Atterney     | District Attorney  |  |  |  |
|                                | Saint Croix County Circuit Court Judge   | Circuit Court      |  |  |  |
| Notification Emails            | Somerset School District                 | School             |  |  |  |
|                                | Northwood Technical College              | Technical College  |  |  |  |

























Entering a New Address

17

























# Updating an Existing Address When to edit/update Typo in an address element Local/County readdressing A voter has moved Address exception Map boundaries are incorrect Reactivating an inactive address







| i | Jpcom   | inσ  | \//ic\  | /oto | \A/ah | inarc   |
|---|---------|------|---------|------|-------|---------|
| ι | JUCUIII | ILIK | VV 15 V | ote  | vven  | IIIdi S |

WisVote Data Quality: A Journey not a Destination March 14, 2023, 10:00 a.m.

WisVote 2023 Spring Post-Election April 25, 2023, 10:00 a.m.

4-Year Maintenance in WisVote May 16, 2023, 10:00 a.m.