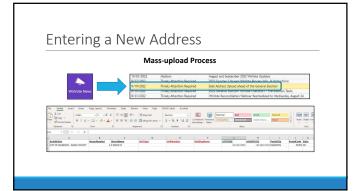

### **Entering a New Address**

Address Entry The Map Error Messages USPS Delivery Point Mass-upload option