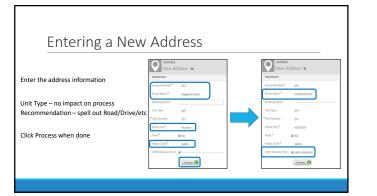

### **Entering a New Address**

Address Entry The Map Error Messages USPS Delivery Point Mass-upload option

Entering a New Address

17