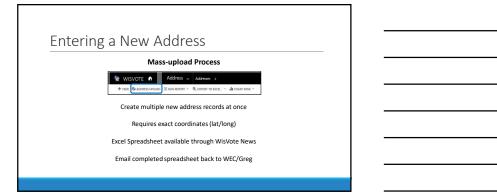

### **Entering a New Address**

Address Entry The Map Error Messages USPS Delivery Point Mass-upload option