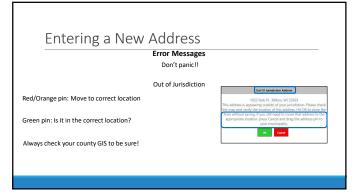

### **Entering a New Address**

Address Entry The Map Error Messages USPS Delivery Point Mass-upload option