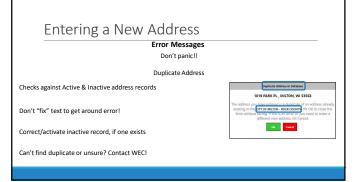

### **Entering a New Address**

Address Entry The Map Error Messages USPS Delivery Point Mass-upload option