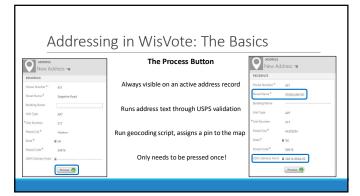

| Court of Appeals   |  |  |  |
|                                | St. Croix County                         | County             |  |  |  |
|                                | St. Croix County Supervisory District 11 | County Supervisory |  |  |  |
| Absentee Record Creation       | Town of Star Prolife                     | Municipality       |  |  |  |
|                                | Saint Croix County District Atterney     | District Attorney  |  |  |  |
|                                | Saint Croix County Circuit Court Judge   | Circuit Court      |  |  |  |
| Notification Emails            | Somerset School District                 | School             |  |  |  |
|                                | Northwood Technical College              | Technical College  |  |  |  |

























Entering a New Address

17

























# Updating an Existing Address When to edit/update Typo in an address element Local/County readdressing A voter has moved Address exception Map boundaries are incorrect Reactivating an inactive address







| i | Jpcom   | inσ  | \//ic\  | /oto | \A/ah | inarc   |
|---|---------|------|---------|------|-------|---------|
| ι | JUCUIII | ILIK | VV 15 V | ote  | vven  | IIIdi S |

WisVote Data Quality: A Journey not a Destination March 14, 2023, 10:00 a.m.

WisVote 2023 Spring Post-Election April 25, 2023, 10:00 a.m.

4-Year Maintenance in WisVote May 16, 2023, 10:00 a.m.