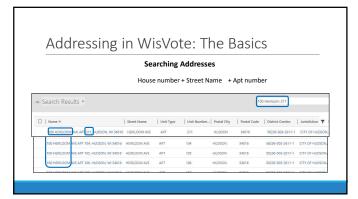

f Appeals   |  |  |  |
|                                | St. Croix County                         | County             |  |  |  |
|                                | St. Croix County Supervisory District 11 | County Supervisory |  |  |  |
| Absentee Record Creation       | Town of Star Prolife                     | Municipality       |  |  |  |
|                                | Saint Croix County District Atterney     | District Attorney  |  |  |  |
|                                | Saint Croix County Circuit Court Judge   | Circuit Court      |  |  |  |
| Notification Emails            | Somerset School District                 | School             |  |  |  |
|                                | Northwood Technical College              | Technical College  |  |  |  |

























Entering a New Address

17

























# Updating an Existing Address When to edit/update Typo in an address element Local/County readdressing A voter has moved Address exception Map boundaries are incorrect Reactivating an inactive address







| i | Jpcom   | inσ  | \//ic\  | /oto | \A/ah | inarc   |
|---|---------|------|---------|------|-------|---------|
| ι | JUCUIII | ILIK | VV 15 V | ote  | vven  | IIIdi S |

WisVote Data Quality: A Journey not a Destination March 14, 2023, 10:00 a.m.

WisVote 2023 Spring Post-Election April 25, 2023, 10:00 a.m.

4-Year Maintenance in WisVote May 16, 2023, 10:00 a.m.