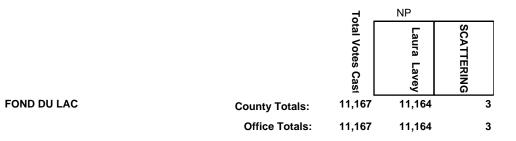

of FOND DU LAC Ward 20    | 222             | 222         | 0          |
|             | City of FOND DU LAC Ward 21    | 155             | 155         | 0          |
|             | City of FOND DU LAC Ward 22    | 161             | 161         | 0          |
|             | City of RIPON Wards 1-3        | 215             | 215         | 0          |
|             | City of RIPON Wards 4-6        | 221             | 221         | 0          |
|             | City of RIPON Wards 7,8        | 180             | 180         | 0          |
|             | City of RIPON Wards 9-11       | 221             | 221         | 0          |
|             | CITY OF WAUPUN Wards 9,10-12   | 393             | 393         | 0          |

Report Generated - 12/22/2022 3:45:58 PM

#### Ward by Ward Report



Ward by Ward Report

2022 Spring Election

#### FOND DU LAC COUNTY CIRCUIT COURT JUDGE BRANCH 4

|             |                                                  | 7                | NP                  |            |  |
|-------------|--------------------------------------------------|------------------|---------------------|------------|--|
|             |                                                  | Total Votes Cast | Tricia L.<br>Walker | SCATTERING |  |
| FOND DU LAC | Town of ALTO Wards 1-2                           | 221              | 221                 | 0          |  |
|             | Town of ASHFORD Wards 1-3                        | 152              | 152                 | 0          |  |
|             | Town of AUBURN Wards 1-3                         | 311