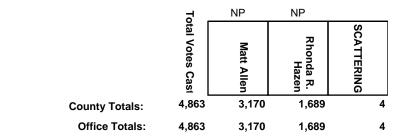

AGE OF MONTFORT Ward 2       | 16               | 11         | 5                  | 0          |
|      | VILLAGE OF MUSCODA Ward 3        | 2                | 1          | 1                  | 0          |
|      | Village of REWEY Ward 1          | 36               | 28         | 8                  | 0          |
|      | Village of RIDGEWAY Ward 1       | 90               | 50         | 40                 | 0          |
|      | City of DODGEVILLE Wards 1-10    | 853              | 650        | 203                | 0          |
|      | City of MINERAL POINT Wards 1-6  | 722              | 563        | 159                | 0          |
|      |                                  |                  |            |                    |            |

Page 61 of 233

#### Ward by Ward Report



### Ward by Ward Report

### 2022 Spring Election

#### KEWAUNEE COUNTY CIRCUIT COURT JUDGE

|          |                                 | 7                | NP                            | NP                     |            |
|----------|---------------------------------|------------------|-------------------------------|------------------------|------------|
|          |                                 | Total Votes Cast | Jeffrey<br>Ronald<br>Wisnicky | Kimberly A.<br>Hardtke | SCATTERING |
| KEWAUNEE | Town of AHNAPEE Ward 1          | 195              | 128                           | 67                     | 0          |
|          | Town of CARLTON Wards 1-2       | 254              | 120                           | 134                    | 0          |
|          | Town of CASC