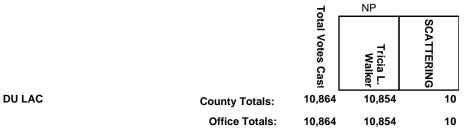

OND DU LAC Ward 21    | 145                   | 145                 | 0          |
|             | City of FOND DU LAC Ward 22    | 158                   | 158                 | 0          |
|             | City of RIPON Wards 1-3        | 211                   | 211                 | 0          |
|             | City of RIPON Wards 4-6        | 216                   | 216                 | 0          |
|             | City of RIPON Wards 7,8        | 172                   | 172                 | 0          |
|             | City of RIPON Wards 9-11       | 218                   | 218                 | 0          |
|             | CITY OF WAUPUN Wards 9,10-12   | 385                   | 385                 | 0          |

Report Generated - 12/22/2022 3:45:58 PM

#### Ward by Ward Report



Ward by Ward Report

2022 Spring Election

#### FOND DU LAC COUNTY CIRCUIT COURT JUDGE BRANCH 5

|             |                                                  | 7.               | NP                      |            |
|-------------|--------------------------------------------------|------------------|-------------------------|------------|
|             |                                                  | Total Votes Cast | Douglas R.<br>Edelstein | SCATTERING |
| FOND DU LAC | Town of ALTO Wards 1-2                           | 224              | 224                     | 0          |
|             | Town of ASHFORD Wards 1-3                        | 147              | 146                     | 1          |
|             | Town of AUBURN Wards 1-3                         | 306