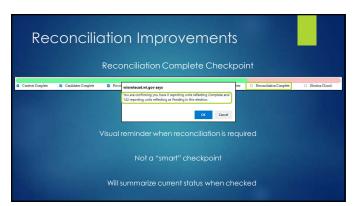

| Today's Webind           | ar Panel                  |
|--------------------------|---------------------------|
| Patrick Brennan          | WisVote Training Officer  |
| Sarah Statz              | Senior WisVote Specialist |
| Aaron Knautz (Moderator) | WisVote Specialist        |