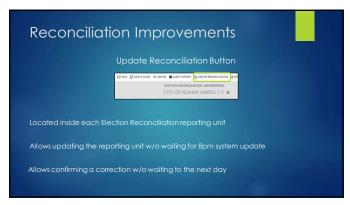

| EDS March                               |  |  |  |  |
| Provisionals Counted        | 41                            | (Dis Comment)                           |  |  |  |  |
|                             |                               |                                         |  |  |  |  |
| - Absentee                  |                               |                                         |  |  |  |  |
| Absentees Columned (ELYSI)  |                               | Regular Absorpses Returned # 55         |  |  |  |  |
| Absences Participation (NI) |                               | Military Recenters Tenumed & 2          |  |  |  |  |
| Absences Safots Returned    |                               | Temporar Oversea Resurred # 5           |  |  |  |  |