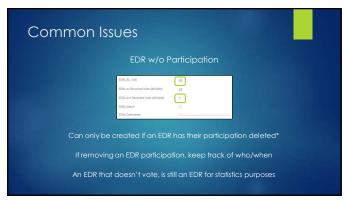

| Today's Webind           | ar Panel                  |
|--------------------------|---------------------------|
| Patrick Brennan          | WisVote Training Officer  |
| Sarah Statz              | Senior WisVote Specialist |
| Aaron Knautz (Moderator) | WisVote Specialist        |