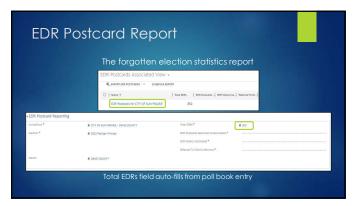

| How Reconciliation Pop                                                      | ulates                                                                                                                                                                                     |
|-----------------------------------------------------------------------------|--------------------------------------------------------------------------------------------------------------------------------------------------------------------------------------------|
| What does (Canvas                                                           | s) mean?                                                                                                                                                                                   |
| Only field that requires WEC staff action                                   | Canvass                                                                                                                                                                                    |
| Canvass numbers entered by counties/municipalities                          |                                                                                                                                                                                            |
| Canvass # = total votes case in state-level contest with highest vote total | Election: 2022 Parlian Pilmary (89/2022) Cominy: ADAMS Status: Certified Result Set: Original Contests 6 of 36  KUNITED STATES SEMANTIA: Democratic Set: Sets 5 limit Certification Report |
| WEC staff update field after all counties are certified                     |                                                                                                                                                                                            |
|                                                                             |                                                                                                                                                                                            |