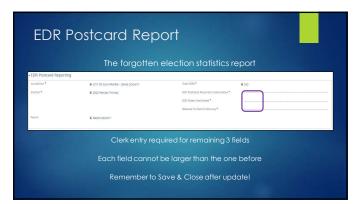

| ow Reconciliation Populates              |                                         |  |  |  |  |
|------------------------------------------|-----------------------------------------|--|--|--|--|
|                                          |                                         |  |  |  |  |
| Election Statistics                      |                                         |  |  |  |  |
| Ceneral                                  | Voter Steriotics                        |  |  |  |  |
| Substition B DTY OF ADAMS - ASAMS COUNTY | Total Votes (Carried)                   |  |  |  |  |
| Section 8 2022 Faction Primary           | Total Vylene (SL-705) # 227             |  |  |  |  |
| Follook Name & Name 1-5                  | Total Vicence (Millstone) # 257         |  |  |  |  |
| Reporting Unit: @ Warst 1-5              | Total Gallons (GL-10d) # 227            |  |  |  |  |
| 81-104 @ DTY OF HOMES WARDS 5-5          | Now Zariolo, Mulco                      |  |  |  |  |
| Order #1,201.001                         | leye (onne)                             |  |  |  |  |
| Tital Overide □                          |                                         |  |  |  |  |
| TIO Comments                             |                                         |  |  |  |  |
| Provisional Ballots                      | Decision Day Registrations              |  |  |  |  |
| Foreignals based (0.100)                 | 106 (K-10) 8 H                          |  |  |  |  |
| Provisionals Issued (Militans) & g       | ESfor all Recorded Scot (Albitral) # 11 |  |  |  |  |
| Provisionals March. & Cl.                | EPR w/o Bucarded Yote - Millions        |  |  |  |  |
| Dicuments Porided 8.9                    | EN MAIN & D                             |  |  |  |  |
| Providendo Counted & 5                   | EDR Community                           |  |  |  |  |
| -Absentee                                |                                         |  |  |  |  |
| Attention Columnel (EUSA)                | Sequire Attentives Setumed # 55.        |  |  |  |  |
| Atsentes Participation (WinVote) # 35    | Military Assentees Tenumed & 3          |  |  |  |  |
|                                          |                                         |  |  |  |  |

|                             | ROCOLICIII GII GII            | ow Reconciliation Populates             |  |  |  |  |
|-----------------------------|-------------------------------|-----------------------------------------|--|--|--|--|
|                             |                               | -                                       |  |  |  |  |
| «Election Statistics        |                               |                                         |  |  |  |  |
| Ceneral                     |                               | Veter Swintes                           |  |  |  |  |
| tutation                    | B DTY OF ADAMS - ADAMS COUNTY | Total Vote (Careat)                     |  |  |  |  |
| Design                      | @ 2022 Fartises Primary       | Total Vyden (S. 155) B 22*              |  |  |  |  |
| Poli Sock Name              | # Nets 1-5                    | Total Votes (Minima) #257               |  |  |  |  |
| Reporting Unit              | # March 5-0                   | Total Salines (IC-15d) # 527            |  |  |  |  |
| 6-104                       | @ DTY OF ADAMS WARRS NO       | Non Social Materi                       |  |  |  |  |
| Order                       | #(129(39)                     | Yorks Communic                          |  |  |  |  |
| Titals Overlin              | D                             |                                         |  |  |  |  |
| TID Comments                |                               |                                         |  |  |  |  |
| Proviolanal Ballots         |                               | Entire Day Registrations                |  |  |  |  |
| Franciscusts based (0.104)  | ti.                           | 10% (IC-10) g 11                        |  |  |  |  |
| Transienals leaved (Weller  | 0 41                          | ESForm Teconoled Note Officialists (#11 |  |  |  |  |
| Provisionals Marsh          | 411                           | EPhysio Report you officers an          |  |  |  |  |
| Documents Frontied          | RI .                          | EDS March                               |  |  |  |  |
| Provisionals Counted        | 41                            | (Dis Comment)                           |  |  |  |  |
|                             |                               |                                         |  |  |  |  |
| - Absentee                  |                               |                                         |  |  |  |  |
| Absentees Columned (ELYSI)  |                               | Regular Absorpses Returned # 55         |  |  |  |  |
| Absences Participation (NI) |                               | Military Recenters Tenumed & 2          |  |  |  |  |
| Absences Safots Returned    |                               | Temporar Oversea Resurred # 5           |  |  |  |  |