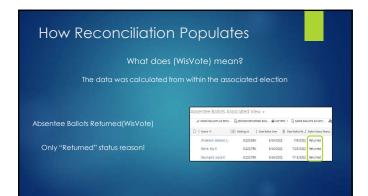

| ow Reconciliation Populates              |                                         |  |  |  |  |
|------------------------------------------|-----------------------------------------|--|--|--|--|
|                                          |                                         |  |  |  |  |
| Election Statistics                      |                                         |  |  |  |  |
| Ceneral                                  | Voter Steriotics                        |  |  |  |  |
| Substition B DTY OF ADAMS - ASAMS COUNTY | Total Votes (Carried)                   |  |  |  |  |
| Section 8 2022 Faction Primary           | Total Vylene (SL-705) # 227             |  |  |  |  |
| Follook Name & Name 1-5                  | Total Vicence (Millstone) # 257         |  |  |  |  |
| Reporting Unit: @ Warst 1-5              | Total Gallons (GL-10d) # 227            |  |  |  |  |
| 81-104 @ DTY OF HOMES WARDS 5-5          | Now Zariolo, Mulco                      |  |  |  |  |
| Order #1,201.001                         | leye (onne)                             |  |  |  |  |
| Tital Overide □                          |                                         |  |  |  |  |
| TIO Comments                             |                                         |  |  |  |  |
| Provisional Ballots                      | Decision Day Registrations              |  |  |  |  |
| Foreignals based (0.100)                 | 106 (K-10) 8 H                          |  |  |  |  |
| Provisionals Issued (Militans) & g       | ESfor all Recorded Scot (Albitral) # 11 |  |  |  |  |
| Provisionals March. & Cl.                | EPR w/o Bucarded Yote - Millions        |  |  |  |  |
| Dicuments Porided 8.9                    | EN MAIN & D                             |  |  |  |  |
| Providendo Counted & 5                   | EDR Community                           |  |  |  |  |
| -Absentee                                |                                         |  |  |  |  |
| Attention Columnel (EUSA)                | Sequire Attentives Setumed # 55.        |  |  |  |  |
| Atsentes Participation (WinVote) # 35    | Military Assentees Tenumed & 3          |  |  |  |  |
|                                          |                                         |  |  |  |  |

|                             | ROCOLICIII GII GII            | ow Reconciliation Populates             |  |  |  |  |
|-----------------------------|-------------------------------|-----------------------------------------|--|--|--|--|
|                             |                               | -                                       |  |  |  |  |
| «Election Statistics        |                               |                                         |  |  |  |  |
| Ceneral                     |                               | Veter Swintes                           |  |  |  |  |
| tutation                    | B DTY OF ADAMS - ADAMS COUNTY | Total Vote (Careat)                     |  |  |  |  |
| Design                      | @ 2022 Fartises Primary       | Total Vyden (S. 155) B 22*              |  |  |  |  |
| Poli Sock Name              | # Nets 1-5                    | Total Votes (Minima) #257               |  |  |  |  |
| Reporting Unit              | # March 5-0                   | Total Salines (IC-15d) # 527            |  |  |  |  |
| 6-104                       | @ DTY OF ADAMS WARRS NO       | Non Social Materi                       |  |  |  |  |
| Order                       | #(129(39)                     | Yorks Communic                          |  |  |  |  |
| Titals Overlin              | D                             |                                         |  |  |  |  |
| TID Comments                |                               |                                         |  |  |  |  |
| Proviolanal Ballots         |                               | Entire Day Registrations                |  |  |  |  |
| Franciscusts based (0.104)  | ti.                           | 10% (IC-10) g 11                        |  |  |  |  |
| Transienals leaved (Weller  | 0 41                          | ESForm Teconoled Note Officialists (#11 |  |  |  |  |
| Provisionals Marsh          | 411                           | EPhysio Report you officers an          |  |  |  |  |
| Documents Frontied          | RI .                          | EDS March                               |  |  |  |  |
| Provisionals Counted        | 41                            | (Dis Comment)                           |  |  |  |  |
|                             |                               |                                         |  |  |  |  |
| - Absentee                  |                               |                                         |  |  |  |  |
| Absentees Columned (ELYSI)  |                               | Regular Absorpses Returned # 55         |  |  |  |  |
| Absences Participation (NI) |                               | Military Recenters Tenumed & 2          |  |  |  |  |
| Absences Safots Returned    |                               | Temporar Oversea Resurred # 5           |  |  |  |  |