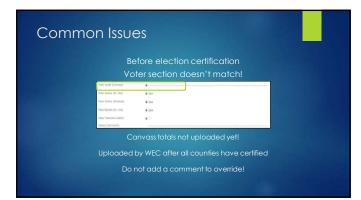

| Today's Webind           | ar Panel                  |
|--------------------------|---------------------------|
| Patrick Brennan          | WisVote Training Officer  |
| Sarah Statz              | Senior WisVote Specialist |
| Aaron Knautz (Moderator) | WisVote Specialist        |