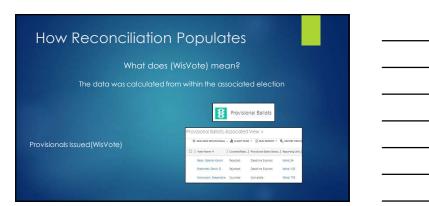

| ow Reconciliation Populates              |                                         |  |  |  |  |
|------------------------------------------|-----------------------------------------|--|--|--|--|
|                                          |                                         |  |  |  |  |
| Election Statistics                      |                                         |  |  |  |  |
| Ceneral                                  | Voter Steriotics                        |  |  |  |  |
| Substition B DTY OF ADAMS - ASAMS COUNTY | Total Votes (Carried)                   |  |  |  |  |
| Section 8 2022 Faction Primary           | Total Vylene (SL-705) # 227             |  |  |  |  |
| Follook Name & Name 1-5                  | Total Vicence (Millstone) # 257         |  |  |  |  |
| Reporting Unit: @ Warst 1-5              | Total Gallons (GL-10d) # 227            |  |  |  |  |
| 81-104 @ DTY OF HOMES WARDS 5-5          | Now Zariolo, Mulco                      |  |  |  |  |
| Order #1,201.001                         | leye (onne)                             |  |  |  |  |
| Tital Overide □                          |                                         |  |  |  |  |
| TIO Comments                             |                                         |  |  |  |  |
| Provisional Ballots                      | Decision Day Registrations              |  |  |  |  |
| Foreignals based (0.100)                 | 106 (K-10) 8 H                          |  |  |  |  |
| Provisionals Issued (Militans) & g       | ESfor all Recorded Scot (Albitral) # 11 |  |  |  |  |
| Provisionals March. & Cl.                | EPR w/o Bucarded Yote - Millions        |  |  |  |  |
| Dicuments Porided 8.9                    | EN MAIN & D                             |  |  |  |  |
| Providendo Counted & 5                   | EDR Community                           |  |  |  |  |
| -Absentee                                |                                         |  |  |  |  |
| Attention Columnel (EUSA)                | Sequire Attentives Setumed # 55.        |  |  |  |  |
| Atsentes Participation (WinVote) # 35    | Military Assentees Tenumed & 3          |  |  |  |  |
|                                          |                                         |  |  |  |  |

|                             | ROCOLICIII GII GII            | ow Reconciliation Populates             |  |  |  |  |
|-----------------------------|-------------------------------|-----------------------------------------|--|--|--|--|
|                             |                               | -                                       |  |  |  |  |
| «Election Statistics        |                               |                                         |  |  |  |  |
| Ceneral                     |                               | Veter Swintes                           |  |  |  |  |
| tutation                    | B DTY OF ADAMS - ADAMS COUNTY | Total Vote (Careat)                     |  |  |  |  |
| Design                      | @ 2022 Fartises Primary       | Total Vyden (S. 155) B 22*              |  |  |  |  |
| Poli Sock Name              | # Nets 1-5                    | Total Votes (Minima) #257               |  |  |  |  |
| Reporting Unit              | # March 5-0                   | Total Salines (IC-15d) # 527            |  |  |  |  |
| 6-104                       | @ DTY OF ADAMS WARRS NO       | Non Social Materi                       |  |  |  |  |
| Order                       | #(129(39)                     | Yorks Communic                          |  |  |  |  |
| Titals Overlin              | D                             |                                         |  |  |  |  |
| TID Comments                |                               |                                         |  |  |  |  |
| Proviolanal Ballots         |                               | Entire Day Registrations                |  |  |  |  |
| Franciscusts based (0.104)  | ti.                           | 10% (IC-10) g 11                        |  |  |  |  |
| Transienals leaved (Weller  | 0 41                          | ESForm Teconoled Note Officialists (#11 |  |  |  |  |
| Provisionals Marsh          | 411                           | EPhysio Report you officers an          |  |  |  |  |
| Documents Frontied          | RI .                          | EDS March                               |  |  |  |  |
| Provisionals Counted        | 41                            | (Dis Comment)                           |  |  |  |  |
|                             |                               |                                         |  |  |  |  |
| - Absentee                  |                               |                                         |  |  |  |  |
| Absentees Columned (ELYSI)  |                               | Regular Absorpses Returned # 55         |  |  |  |  |
| Absences Participation (NI) |                               | Military Recenters Tenumed & 2          |  |  |  |  |
| Absences Safots Returned    |                               | Temporar Oversea Resurred # 5           |  |  |  |  |