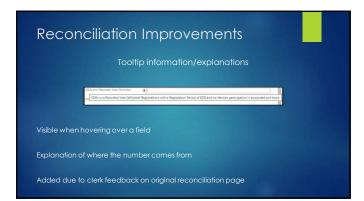

| Today's Webind           | ar Panel                  |
|--------------------------|---------------------------|
| Patrick Brennan          | WisVote Training Officer  |
| Sarah Statz              | Senior WisVote Specialist |
| Aaron Knautz (Moderator) | WisVote Specialist        |