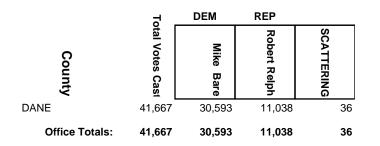

69                | 2,092            | 4          |
| BURNETT        | 1,051            | 388                  | 663              | 0          |
| DOUGLAS        | 4,481            | 1,876                | 2,602            | 3          |
| IRON           | 3,936            | 1,380                | 2,556            | 0          |
| SAWYER         | 10,697           | 4,325                | 6,367            | 5          |
| WASHBURN       | 10,679           | 3,774                | 6,898            | 7          |
| Office Totals: | 37,468           | 14,051               | 23,396           | 21         |

**2024 General Election** 



### **2024 General Election**



### **2024 General Election**



### 2024 General Election



### **2024 General Election**



### **2024 General Election**



### 2024 General Election



#### **2024 General Election**



### **2024 General Election**



### **2024 General Election**



### **2024 General Election**



### **2024 General Election**



### **2024 General Election**

|                | 7                | DEM                 | REP               |            |
|----------------|------------------|---------------------|-------------------|------------|
| County         | Total Votes Cast | William<br>Switalla | Brent<br>Jacobson | SCATTERING |
| MARATHON       | 24,251           | 8,476               | 15,751            | 24         |
| PORTAGE        | 3,379            | 1,284               | 2,094             | 1          |
| SHAWANO        | 3,845            | 1,149               | 2,694             | 2          |
| WAUPACA