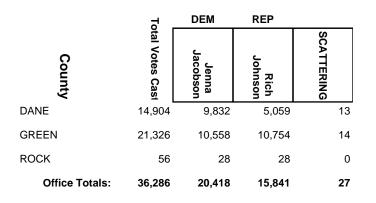

| Total Votes Cast | Brienne<br>Brown | Scott L.<br>Johnson | SCATTERING |    |
| DANE           | 78               | 34               | 44                  | 0          |    |
| JEFFERSON      | 1,470            | 673              | 796                 | 1          |    |
| ROCK           | 24,703           | 12,812           | 11,865              | 26         |    |
| WALWORTH       | 6,413            | 6,413 3,         | 3,217               | 3,184      | 12 |
| Office Totals: | 32,664           | 16,736           | 15,889              | 39         |    |

### 2024 General Election



#### **2024 General Election**



#### **2024 General Election**



### 2024 General Election



#### **2024 General Election**



#### **2024 General Election**



#### **2024 General Election**



## 2024 General Election

|                | 7 -              | DEM                | REP        |            |
|----------------|------------------|--------------------|------------|------------|
| County         | Total Votes Cast | Elizabeth<br>Grabe | Todd Novak | SCATTERING |
| DANE           | 6,891            | 4,537              | 2,352      | 2          |
| GRANT          | 4,281            | 1,682              | 2,593      | 6          |
| IOWA           | 14,409           | 7,249              | 7,144      | 16         |
| LAFAYETTE      | 8,649            | 3,056              | 5,593      | 0          |
| Office Totals: | 34,230           | 16,524             | 17,682     | 24         |

#### **2024 General Election**



#### **2024 General Election**



#### **2024 General Ele