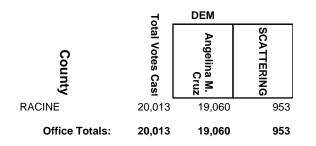

|----------------|------------------|-----------------|------------------|------------|
| County         | Total Votes Cast | Jack<br>Holzman | Robert<br>Brooks | SCATTERING |
| DODGE          | 1,476            | 331             | 1,145            | 0          |
| FOND DU LAC    | 7,016            | 1,460           | 5,556            | 0          |
| OZAUKEE        | 9,113            | 2,629           | 6,468            | 16         |
| SHEBOYGAN      | 6,300            | 1,387           | 4,906            | 7          |
| WASHINGTON     | 14,814           | 3,562           | 11,240           | 12         |
| Office Totals: | 38,719           | 9,369           | 29,315           | 35         |

#### **2024 General Election**



### 2024 General Election



#### **2024 General Election**



#### **2024 General Election**



#### **2024 General Election**



#### **2024 General Election**



#### **2024 General Election**



#### **2024 General Election**



### **2024 General Election**

|                | 7                | DEM                | REP                |            |
|----------------|------------------|--------------------|--------------------|------------|
| County         | Total Votes Cast | Richard<br>Pulcher | Rob<br>Summerfield | SCATTERING |
| CHIPPEWA       | 13,762           | 3,510              | 10,243             | 9          |
| PRICE          | 8,429            | 2,781              | 5,648              | 0          |
| RUSK           | 7,994            | 2,175              | 5,806              | 13         |
| TAYLOR         | 5,017            | 1