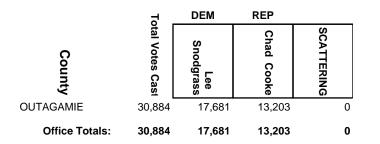

2024 General Election**



#### **2024 General Election**



## 2024 General Election

|                | 7 -              | DEM                | REP        |            |
|----------------|------------------|--------------------|------------|------------|
| County         | Total Votes Cast | Elizabeth<br>Grabe | Todd Novak | SCATTERING |
| DANE           | 6,891            | 4,537              | 2,352      | 2          |
| GRANT          | 4,281            | 1,682              | 2,593      | 6          |
| IOWA           | 14,409           | 7,249              | 7,144      | 16         |
| LAFAYETTE      | 8,649            | 3,056              | 5,593      | 0          |
| Office Totals: | 34,230           | 16,524             | 17,682     | 24         |

#### **2024 General Election**



#### **2024 General Election**



#### **2024 General Election**



#### **2024 General Election**



#### **2024 General Election**



### **2024 General Election**

|                | 7.               | DEM        | REP               | IND          |            |
|----------------|------------------|------------|-------------------|--------------|------------|
| County         | Total Votes Cast | Ruth Caves | Kevin<br>Petersen | Dylan Testin | SCATTERING |
| ADAMS          | 250              | 62         | 175               | 13           | 0          |
| OUTAGAMIE      | 1,876            | 460        | 1,356             | 60           | 0          |
| PORTAGE        | 2,077            | 622        | 1,192             | 260          | 3          |
| WAUPACA        | 15,253           |