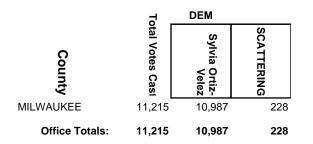

|            |
|----------------|------------------|------------------|------------------|------------|
| County         | Total Votes Cast | Shirley<br>Hinze | Elijah<br>Behnke | SCATTERING |
| BROWN          | 3,928            | 1,254            | 2,671            | 3          |
| MENOMINEE      | 1,458            | 1,134            | 322              | 2          |
| OCONTO         | 5,522            | 1,317            | 4,200            | 5          |
| SHAWANO        | 18,052           | 5,713            | 12,319           | 20         |
| WAUPACA        | 3,606            | 1,175            | 2,429            | 2          |
| Office Totals: | 32,566           | 10,593           | 21,941           | 32         |

#### **2024 General Election**



#### **2024 General Election**



#### **2024 General Election**



### 2024 General Election



### 2024 General Election



#### **2024 General Election**



### 2024 General Election



#### **2024 General Election**



#### **2024 General Election**



### 2024 General Election



### 2024 General Election



#### **2024 General Election**



### 2024 General Election



### **2024 General Election**



#### **2024 General Election**



### 2024 General Election



### 2024 General Election



### **2024 General Election**



#### **2024 General Election**



**2024 General Election** 



## **2024 General Election**

|                | 7 -              | DEM        | REP                 |            |
|----------------|------------------|------------|---------------------|------------|
| County         | Total Votes