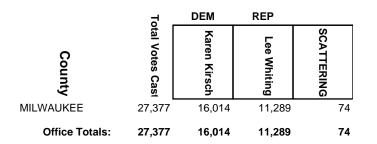

| DEM              | REP              |            |
|----------------|------------------|------------------|------------------|------------|
| County         | Total Votes Cast | Shirley<br>Hinze | Elijah<br>Behnke | SCATTERING |
| BROWN          | 3,928            | 1,254            | 2,671            | 3          |
| MENOMINEE      | 1,458            | 1,134            | 322              | 2          |
| OCONTO         | 5,522            | 1,317            | 4,200            | 5          |
| SHAWANO        | 18,052           | 5,713            | 12,319           | 20         |
| WAUPACA        | 3,606            | 1,175            | 2,429            | 2          |
| Office Totals: | 32,566           | 10,593           | 21,941           | 32         |

#### **2024 General Election**



#### **2024 General Election**



#### **2024 General Election**



### 2024 General Election



### 2024 General Election



#### **2024 General Election**



### 2024 General Election



#### **2024 General Election**



#### **2024 General Election**



### 2024 General Election



### 2024 General Election



#### **2024 General Election**



### 2024 General Election



### **2024 General Election**



#### **2024 General Election**



### 2024 General Election



### 2024 General Election



### **2024 General Election**



#### **2024 General Election**



**2024 General Election** 



## **2024 General Election**

|                | 7 -              | DEM        | REP                 |            |
|----------------|------------------|------------|---------------------|----------