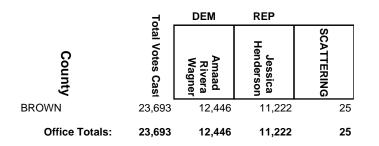

| REP               |            |
|----------------|------------------|---------------------|-------------------|------------|
| County         | Total Votes Cast | William<br>Switalla | Brent<br>Jacobson | SCATTERING |
| MARATHON       | 24,251           | 8,476               | 15,751            | 24         |
| PORTAGE        | 3,379            | 1,284               | 2,094             | 1          |
| SHAWANO        | 3,845            | 1,149               | 2,694             | 2          |
| WAUPACA        | 4,717            | 1,364               | 3,346             | 7          |
| Office Totals: | 36,192           | 12,273              | 23,885            | 34         |

### **2024 General Election**



### **2024 General Election**



### **2024 General Election**



### 2024 General Election



#### **2024 General Election**



### **2024 General Election**



### **2024 General Election**



#### **2024 General Election**



### **2024 General Election**



### **2024 General Election**



### **2024 General Election**



### 2024 General Election