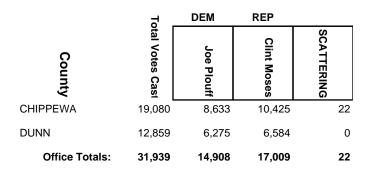

-----|------------------|---------------------|-------------------|------------|
| County         | Total Votes Cast | William<br>Switalla | Brent<br>Jacobson | SCATTERING |
| MARATHON       | 24,251           | 8,476               | 15,751            | 24         |
| PORTAGE        | 3,379            | 1,284               | 2,094             | 1          |
| SHAWANO        | 3,845            | 1,149               | 2,694             | 2          |
| WAUPACA        | 4,717            | 1,364               | 3,346             | 7          |
| Office Totals: | 36,192           | 12,273              | 23,885            | 34         |

### **2024 General Election**



### **2024 General Election**



### **2024 General Election**



### 2024 General Election



#### **2024 General Election**



### **2024 General Election**



### **2024 General Election**



#### **2024 General Election**



### **2024 General Election**



### **2024 General Election**



### **2024 General Election**



### 2024 General Election