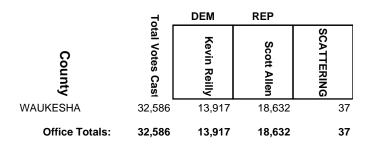

| 1,051            | 388                  | 663              | 0          |
| DOUGLAS        | 4,481            | 1,876                | 2,602            | 3          |
| IRON           | 3,936            | 1,380                | 2,556            | 0          |
| SAWYER         | 10,697           | 4,325                | 6,367            | 5          |
| WASHBURN       | 10,679           | 3,774                | 6,898            | 7          |
| Office Totals: | 37,468           | 14,051               | 23,396           | 21         |

**2024 General Election** 



### **2024 General Election**



### **2024 General Election**



### 2024 General Election



### **2024 General Election**



### **2024 General Election**



### 2024 General Election



#### **2024 General Election**



### **2024 General Election**



### **2024 General Election**



### **2024 General Election**



### **2024 General Election**



### **2024 General Election**

|                | 7                | DEM                 | REP               |            |
|----------------|------------------|---------------------|-------------------|------------|
| County         | Total Votes Cast | William<br>Switalla | Brent<br>Jacobson | SCATTERING |
| MARATHON       | 24,251           | 8,476               | 15,751            | 24         |
| PORTAGE        | 3,379            | 1,284               | 2,094             | 1          |
| SHAWANO        | 3,845            | 1,149               | 2,694             | 2          |
| WAUPACA        | 4,717            | 1,364               | 3,346