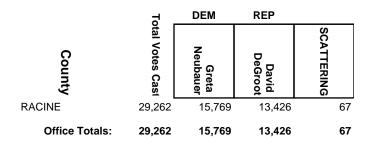

lzman | Robert<br>Brooks | SCATTERING |
| DODGE          | 1,476            | 331             | 1,145            | 0          |
| FOND DU LAC    | 7,016            | 1,460           | 5,556            | 0          |
| OZAUKEE        | 9,113            | 2,629           | 6,468            | 16         |
| SHEBOYGAN      | 6,300            | 1,387           | 4,906            | 7          |
| WASHINGTON     | 14,814           | 3,562           | 11,240           | 12         |
| Office Totals: | 38,719           | 9,369           | 29,315           | 35         |

#### **2024 General Election**



### 2024 General Election



#### **2024 General Election**



#### **2024 General Election**



#### **2024 General Election**



#### **2024 General Election**



#### **2024 General Election**



#### **2024 General Election**



### **2024 General Election**

|                | 7                | DEM                | REP                |            |
|----------------|------------------|--------------------|--------------------|------------|
| County         | Total Votes Cast | Richard<br>Pulcher | Rob<br>Summerfield | SCATTERING |
| CHIPPEWA       | 13,762           | 3,510              | 10,243             | 9          |
| PRICE          | 8,429            | 2,781              | 5,648              | 0          |
| RUSK           | 7,994            | 2,175              | 5,806              | 13         |
| TAYLOR         | 5,017            | 1,083              | 3,934              | 0          |
| Office Totals: | 35,202           | 9,549              | 25,631             | 22