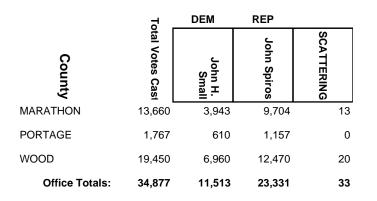

| 2,602            | 3          |
| IRON           | 3,936            | 1,380                | 2,556            | 0          |
| SAWYER         | 10,697           | 4,325                | 6,367            | 5          |
| WASHBURN       | 10,679           | 3,774                | 6,898            | 7          |
| Office Totals: | 37,468           | 14,051               | 23,396           | 21         |

**2024 General Election** 



### **2024 General Election**



### **2024 General Election**



### 2024 General Election



### **2024 General Election**



### **2024 General Election**



### 2024 General Election



#### **2024 General Election**



### **2024 General Election**



### **2024 General Election**



### **2024 General Election**



### **2024 General Election**



### **2024 General Election**

|                | 7                | DEM                 | REP               |            |
|----------------|------------------|---------------------|-------------------|------------|
| County         | Total Votes Cast | William<br>Switalla | Brent<br>Jacobson | SCATTERING |
| MARATHON       | 24,251           | 8,476               | 15,751            | 24         |
| PORTAGE        | 3,379            | 1,284               | 2,094             | 1          |
| SHAWANO        | 3,845            | 1,149               | 2,694             | 2          |
| WAUPACA        | 4,717            | 1,364               | 3,346             | 7          |
| Office Totals: | 36,192           | 12,273              | 23,885            | 34         |

### **2024 General Ele