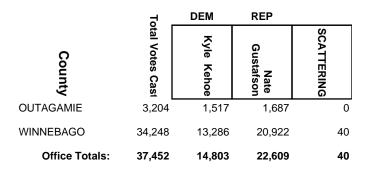

| 7 -              | DEM                | REP        |            |
|----------------|------------------|--------------------|------------|------------|
| County         | Total Votes Cast | Elizabeth<br>Grabe | Todd Novak | SCATTERING |
| DANE           | 6,891            | 4,537              | 2,352      | 2          |
| GRANT          | 4,281            | 1,682              | 2,593      | 6          |
| IOWA           | 14,409           | 7,249              | 7,144      | 16         |
| LAFAYETTE      | 8,649            | 3,056              | 5,593      | 0          |
| Office Totals: | 34,230           | 16,524             | 17,682     | 24         |

#### **2024 General Election**



#### **2024 General Election**



#### **2024 General Election**



#### **2024 General Election**



#### **2024 General Election**



### **2024 General Election**

|                | 7.               | DEM        | REP               | IND          |            |
|----------------|------------------|------------|-------------------|--------------|------------|
| County         | Total Votes Cast | Ruth Caves | Kevin<br>Petersen | Dylan Testin | SCATTERING |
| ADAMS          | 250              | 62         | 175               | 13           | 0          |
| OUTAGAMIE      | 1,876            | 460        | 1,356             | 60           | 0          |
| PORTAGE        | 2,077            | 622        | 1,192             | 260          | 3          |
| WAUPACA        | 15,253           | 4,399      | 9,808             | 1,025        | 21         |
| WAUSHARA       | 13,997           | 4,