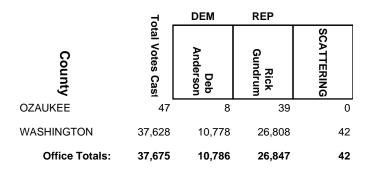

Votes Cast | Ruth Caves | Kevin<br>Petersen | Dylan Testin | SCATTERING |
| ADAMS          | 250              | 62         | 175               | 13           | 0          |
| OUTAGAMIE      | 1,876            | 460        | 1,356             | 60           | 0          |
| PORTAGE        | 2,077            | 622        | 1,192             | 260          | 3          |
| WAUPACA        | 15,253           | 4,399      | 9,808             | 1,025        | 21         |
| WAUSHARA       | 13,997           | 4,064      | 8,093             | 1,840        | 0          |
| WINNEBAGO      | 1,924            | 441        | 1,420             | 63           | 0          |
| Office Totals: | 35,377           | 10,048     | 22,044            | 3,261        | 24         |

#### **2024 General Election**



### **2024 General Election**

|                | 7                | DEM             | REP              |            |
|----------------|------------------|-----------------|------------------|------------|
| County         | Total Votes Cast | Jack<br>Holzman | Robert<br>Brooks | SCATTERING |
| DODGE          | 1,476            | 331             | 1,145            | 0          |
| FOND DU LAC    | 7,016            | 1,460           | 5,556            | 0          |
| OZAUKEE        | 9,113            | 2,629           | 6,468            | 16         |
| SHEBOYGAN      | 6,300            | 1,387           | 4,906            | 7          |
| WASHINGTON     | 14,814           | 3,562           | 11,240           | 12         |
| Office Totals: | 38,719           | 9,369           | 29,315