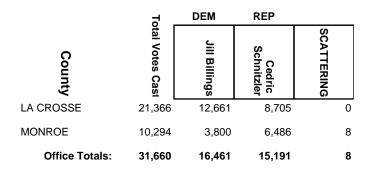

Total Votes Cast | William<br>Switalla | Brent<br>Jacobson | SCATTERING |
| MARATHON       | 24,251           | 8,476               | 15,751            | 24         |
| PORTAGE        | 3,379            | 1,284               | 2,094             | 1          |
| SHAWANO        | 3,845            | 1,149               | 2,694             | 2          |
| WAUPACA        | 4,717            | 1,364               | 3,346             | 7          |
| Office Totals: | 36,192           | 12,273              | 23,885            | 34         |

### **2024 General Election**



### **2024 General Election**



### **2024 General Election**



### 2024 General Election



#### **2024 General Election**



### **2024 General Election**



### **2024 General Election**



#### **2024 General Election**



### **2024 General Election**



### **2024 General Election**



### **2024 General Election**



### 2024 General Election