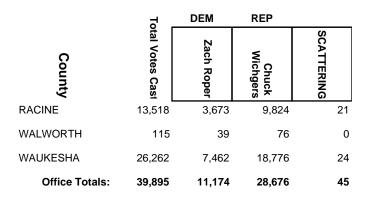

| 0          |
| DOUGLAS        | 4,481            | 1,876                | 2,602            | 3          |
| IRON           | 3,936            | 1,380                | 2,556            | 0          |
| SAWYER         | 10,697           | 4,325                | 6,367            | 5          |
| WASHBURN       | 10,679           | 3,774                | 6,898            | 7          |
| Office Totals: | 37,468           | 14,051               | 23,396           | 21         |

**2024 General Election** 



### **2024 General Election**



### **2024 General Election**



### 2024 General Election



### **2024 General Election**



### **2024 General Election**



### 2024 General Election



#### **2024 General Election**



### **2024 General Election**



### **2024 General Election**



### **2024 General Election**



### **2024 General Election**



### **2024 General Election**

|                | 7                | DEM                 | REP               |            |
|----------------|------------------|---------------------|-------------------|------------|
| County         | Total Votes Cast | William<br>Switalla | Brent<br>Jacobson | SCATTERING |
| MARATHON       | 24,251           | 8,476               | 15,751            | 24         |
| PORTAGE        | 3,379            | 1,284               | 2,094             | 1          |
| SHAWANO        | 3,845            | 1,149               | 2,694             | 2          |
| WAUPACA        | 4,717            | 1,364               | 3,346             | 7          |
| Office Totals: | 36,192           | 12,273