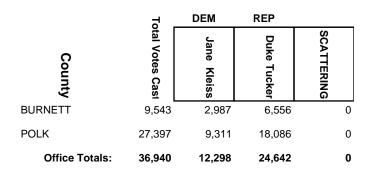

J<br>Green | SCATTERING |
| ASHLAND        | 3,259            | 1,039                | 2,218            | 2          |
| BAYFIELD       | 3,365            | 1,269                | 2,092            | 4          |
| BURNETT        | 1,051            | 388                  | 663              | 0          |
| DOUGLAS        | 4,481            | 1,876                | 2,602            | 3          |
| IRON           | 3,936            | 1,380                | 2,556            | 0          |
| SAWYER         | 10,697           | 4,325                | 6,367            | 5          |
| WASHBURN       | 10,679           | 3,774                | 6,898            | 7          |
| Office Totals: | 37,468           | 14,051               | 23,396           | 21         |

**2024 General Election** 



### **2024 General Election**



### **2024 General Election**



### 2024 General Election



### **2024 General Election**



### **2024 General Election**



### 2024 General Election



#### **2024 General Election**



### **2024 General Election**



### **2024 General Election**



### **2024 General Election**



### **2024 General Election**



### **2024 General Election**

|                | 7                | DEM                 | REP               |            |
|----------------|------------------|---------------------|-------------------|------------|
| County         | Total Votes Cast | William<br>Switalla | Brent<br>Jacobson | SCATTERING |
| MARATHON       | 24,251           | 8,476               | 15,751            | 24         |
| PORTAGE        | 3,379            | 1