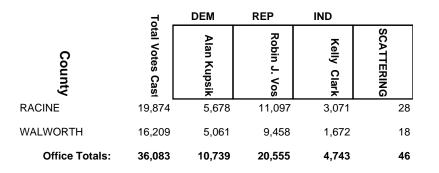

--|---------------------|--------------------------|------------|
| County         | Total Votes Cast | Terry<br>Schoonover | Treig E.<br>Pronschinske | SCATTERING |
| BUFFALO        | 7,951            | 2,597               | 5,349                    | 5          |
| PEPIN          | 4,252            | 1,490               | 2,762                    | 0          |
| PIERCE         | 12,327           | 4,456               | 7,862                    | 9          |
| TREMPEALEAU    | 8,784            | 3,132               | 5,646                    | 6          |
| Office Totals: | 33,314           | 11,675              | 21,619                   | 20         |

#### **2024 General Election**



### **2024 General Election**



#### **2024 General Election**



#### **2024 General Election**



### **2024 General Election**



### **2024 General Election**

|                | 7                | DEM                  | REP                |            |
|----------------|------------------|----------------------|--------------------|------------|
| County         | Total Votes Cast | Elizabeth<br>McCrank | Calvin<br>Callahan | SCATTERING |
| LANGLADE       | 11,310           | 3,432                | 7,873              | 5          |
| LINCOLN        | 16,666           | 5,788                | 10,871             | 7          |
| MARATHON       | 5,273            | 1,537                | 3,733              | 3          |
| OCONTO         | 828              | 268                  | 560                | 0          |
| ONEIDA         | 1,033            | 365                  | 667