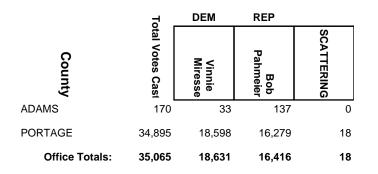

------|------------------|-------------|------------|----------------------------|------------|
| County         | Total Votes Casi | Roger Halls | Karen Hurd | Joshua<br>Steven<br>Kelley | SCATTERING |
| CHIPPEWA       | 1,896            | 519         | 1,298      | 77                         | 2          |
| CLARK          | 14,908           | 3,668       | 10,604     | 624                        | 12         |
| MARATHON       | 4,452            | 995         | 3,295      | 160                        | 2          |
| TAYLOR         | 5,917            | 1,383       | 4,337      | 197                        | 0          |
| Office Totals: | 27,173           | 6,565       | 19,534     | 1,058                      | 16         |

### 2024 General Election



#### **2024 General Election**



### 2024 General Election



### 2024 General Election



### **2024 General Election**

|                | 7 -              | DEM                  | REP              |            |
|----------------|------------------|----------------------|------------------|------------|
| County         | Total Votes Cast | Jeanne Rand<br>Bruce | Chanz J<br>Green | SCATTERING |
| ASHLAND        | 3,259            | 1,039                | 2,218            | 2          |
| BAYFIELD       | 3,365            | 1,269                | 2,092            | 4          |
| BURNETT        | 1,051            | 388                  | 663              | 0          |
| DOUGLAS        | 4,481            | 1,876                | 2,602            | 3          |
| IRON           | 3,936            | 1,380