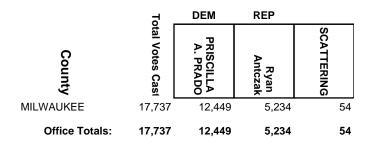

----|------------------|------------------|------------------|------------|
| County         | Total Votes Cast | Shirley<br>Hinze | Elijah<br>Behnke | SCATTERING |
| BROWN          | 3,928            | 1,254            | 2,671            | 3          |
| MENOMINEE      | 1,458            | 1,134            | 322              | 2          |
| OCONTO         | 5,522            | 1,317            | 4,200            | 5          |
| SHAWANO        | 18,052           | 5,713            | 12,319           | 20         |
| WAUPACA        | 3,606            | 1,175            | 2,429            | 2          |
| Office Totals: | 32,566           | 10,593           | 21,941           | 32         |

#### **2024 General Election**



#### **2024 General Election**



#### **2024 General Election**



### 2024 General Election



### 2024 General Election



#### **2024 General Election**



### 2024 General Election



#### **2024 General Election**



#### **2024 General Election**



### 2024 General Election



### 2024 General Election



#### **2024 General Election**



### 2024 General Election



### **2024 General Election**



#### **2024 General Election**



### 2024 General Election



### 2024 General Election



### **2024 General Election**



#### **2024 General Election**



**2024 General Election** 



## **2024 General Election**

|                | 7 -              | DEM        | REP                 |            |
|----------------|------------------|------------|---------------------|------------|
| County         | Total Votes Cast | Kay Ladson | Lindee Rae<br