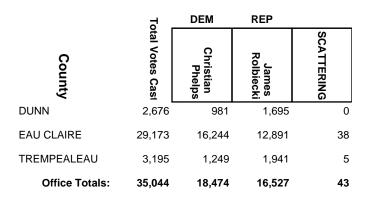

-------------|-------------------|------------|
| County         | Total Votes Cast | William<br>Switalla | Brent<br>Jacobson | SCATTERING |
| MARATHON       | 24,251           | 8,476               | 15,751            | 24         |
| PORTAGE        | 3,379            | 1,284               | 2,094             | 1          |
| SHAWANO        | 3,845            | 1,149               | 2,694             | 2          |
| WAUPACA        | 4,717            | 1,364               | 3,346             | 7          |
| Office Totals: | 36,192           | 12,273              | 23,885            | 34         |

### **2024 General Election**



### **2024 General Election**



### **2024 General Election**



### 2024 General Election



#### **2024 General Election**



### **2024 General Election**



### **2024 General Election**



#### **2024 General Election**



### **2024 General Election**



### **2024 General Election**



### **2024 General Election**



### 2024 General Election