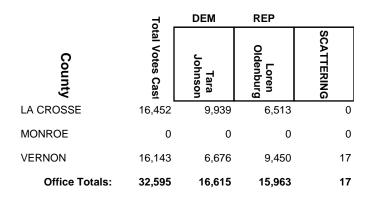

talla | Brent<br>Jacobson | SCATTERING |
| MARATHON       | 24,251           | 8,476               | 15,751            | 24         |
| PORTAGE        | 3,379            | 1,284               | 2,094             | 1          |
| SHAWANO        | 3,845            | 1,149               | 2,694             | 2          |
| WAUPACA        | 4,717            | 1,364               | 3,346             | 7          |
| Office Totals: | 36,192           | 12,273              | 23,885            | 34         |

### **2024 General Election**



### **2024 General Election**



### **2024 General Election**



### 2024 General Election



#### **2024 General Election**



### **2024 General Election**



### **2024 General Election**



#### **2024 General Election**



### **2024 General Election**



### **2024 General Election**



### **2024 General Election**



### 2024 General Election