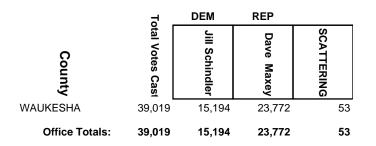

| 663              | 0          |
| DOUGLAS        | 4,481            | 1,876                | 2,602            | 3          |
| IRON           | 3,936            | 1,380                | 2,556            | 0          |
| SAWYER         | 10,697           | 4,325                | 6,367            | 5          |
| WASHBURN       | 10,679           | 3,774                | 6,898            | 7          |
| Office Totals: | 37,468           | 14,051               | 23,396           | 21         |

**2024 General Election** 



### **2024 General Election**



### **2024 General Election**



### 2024 General Election



### **2024 General Election**



### **2024 General Election**



### 2024 General Election



#### **2024 General Election**



### **2024 General Election**



### **2024 General Election**



### **2024 General Election**



### **2024 General Election**



### **2024 General Election**

|                | 7                | DEM                 | REP               |            |
|----------------|------------------|---------------------|-------------------|------------|
| County         | Total Votes Cast | William<br>Switalla | Brent<br>Jacobson | SCATTERING |
| MARATHON       | 24,251           | 8,476               | 15,751            | 24         |
| PORTAGE        | 3,379            | 1,284               | 2,094             | 1          |
| SHAWANO        | 3,845            | 1,149               | 2,694             | 2          |
| WAUPACA        | 4,717            | 1,364               | 3,346             | 7          |
| Office Totals: