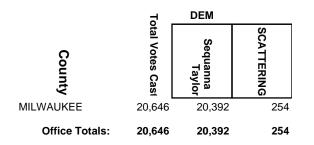

---|------------|
| County         | Total Votes Cast | Shirley<br>Hinze | Elijah<br>Behnke | SCATTERING |
| BROWN          | 3,928            | 1,254            | 2,671            | 3          |
| MENOMINEE      | 1,458            | 1,134            | 322              | 2          |
| OCONTO         | 5,522            | 1,317            | 4,200            | 5          |
| SHAWANO        | 18,052           | 5,713            | 12,319           | 20         |
| WAUPACA        | 3,606            | 1,175            | 2,429            | 2          |
| Office Totals: | 32,566           | 10,593           | 21,941           | 32         |

#### **2024 General Election**



#### **2024 General Election**



#### **2024 General Election**



### 2024 General Election



### 2024 General Election



#### **2024 General Election**



### 2024 General Election



#### **2024 General Election**



#### **2024 General Election**



### 2024 General Election



### 2024 General Election



#### **2024 General Election**



### 2024 General Election



### **2024 General Election**



#### **2024 General Election**



### 2024 General Election



### 2024 General Election



### **2024 General Election**



#### **2024 General Election**



**2024 General Election** 



## **2024 General Election**

|                | 7 -              | DEM        | REP                 |            |
|----------------|------------------|------------|---------------------|------------|
| County         | Total Votes Cast | Kay Ladson | Lindee Rae<br>Brill | SCATTERING |
| CALUMET        | 220