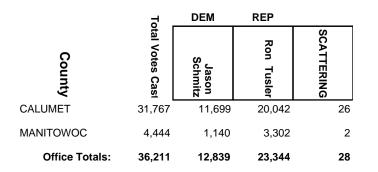

38,929           | 14,801           | 24,101           | 5                         | 22         |

### **2024 General Election**

|                | 7                | DEM                | REP              |            |
|----------------|------------------|--------------------|------------------|------------|
| County         | Total Votes Cast | Alicia<br>Saunders | Shae<br>Sortwell | SCATTERING |
| BROWN          | 13,803           | 4,545              | 9,242            | 16         |
| MANITOWOC      | 7,445            | 2,124              | 5,316            | 5          |
| OUTAGAMIE      | 15,445           | 6,805              | 8,640            | 0          |
| Office Totals: | 36,693           | 13,474             | 23,198           | 21         |

#### **2024 General Election**



#### **2024 General Election**



#### **2024 General Election**



### **2024 General Election**

|                | 7.               | DEM              | REP              |            |
|----------------|------------------|------------------|------------------|------------|
| County         | Total Votes Cast | Shirley<br>Hinze | Elijah<br>Behnke | SCATTERING |
| BROWN          | 3,928            | 1,254            | 2,671            | 3          |
| MENOMINEE      | 1,458            | 1,134            | 322              | 2          |
| OCONTO         | 5,522            | 1,317            | 4,200            | 5          |
| SHAWANO        | 18,052           | 5,713            | 12,319           | 20         |
| WAUPACA        | 3,606            | 1,175            | 2,429            |