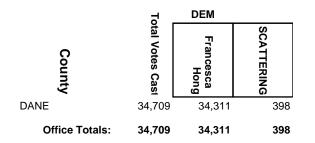

AND        | 3,259            | 1,039                | 2,218            | 2          |
| BAYFIELD       | 3,365            | 1,269                | 2,092            | 4          |
| BURNETT        | 1,051            | 388                  | 663              | 0          |
| DOUGLAS        | 4,481            | 1,876                | 2,602            | 3          |
| IRON           | 3,936            | 1,380                | 2,556            | 0          |
| SAWYER         | 10,697           | 4,325                | 6,367            | 5          |
| WASHBURN       | 10,679           | 3,774                | 6,898            | 7          |
| Office Totals: | 37,468           | 14,051               | 23,396           | 21         |

**2024 General Election** 



### **2024 General Election**



### **2024 General Election**



### 2024 General Election



### **2024 General Election**



### **2024 General Election**



### 2024 General Election



#### **2024 General Election**



### **2024 General Election**



### **2024 General Election**



### **2024 General Election**



### **2024 General Election**



### **2024 General Election**

|                | 7                | DEM                 | REP               |            |
|----------------|------------------|---------------------|-------------------|------------|
| County         | Total Votes Cast | William<br>Switalla | Brent<br>Jacobson | SCATTERING |
| MARATHON       | 24,251           | 8,476               | 15,751            | 24         |
| PORTAGE        | 3,379            | 1,284               | 2,094