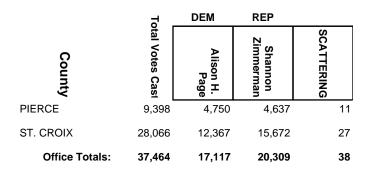

| DEM                 | REP                      |            |
|----------------|------------------|---------------------|--------------------------|------------|
| County         | Total Votes Cast | Terry<br>Schoonover | Treig E.<br>Pronschinske | SCATTERING |
| BUFFALO        | 7,951            | 2,597               | 5,349                    | 5          |
| PEPIN          | 4,252            | 1,490               | 2,762                    | 0          |
| PIERCE         | 12,327           | 4,456               | 7,862                    | 9          |
| TREMPEALEAU    | 8,784            | 3,132               | 5,646                    | 6          |
| Office Totals: | 33,314           | 11,675              | 21,619                   | 20         |

#### **2024 General Election**



### **2024 General Election**



#### **2024 General Election**



#### **2024 General Election**



### **2024 General Election**



### **2024 General Election**

|                | 7                | DEM                  | REP                |            |
|----------------|------------------|----------------------|--------------------|------------|
| County         | Total Votes Cast | Elizabeth<br>McCrank | Calvin<br>Callahan | SCATTERING |
| LANGLADE       | 11,310           | 3,432                | 7,873              | 5          |
| LINCOLN        | 16,666           | 5,788                | 10,871             | 7          |
| MARATHON       | 5,273            | 1,537                | 3,733              | 3          |
| OCONTO         | 828              | 268                  | 56