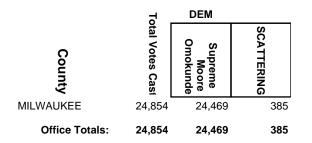

|
| MENOMINEE      | 1,458            | 1,134            | 322              | 2          |
| OCONTO         | 5,522            | 1,317            | 4,200            | 5          |
| SHAWANO        | 18,052           | 5,713            | 12,319           | 20         |
| WAUPACA        | 3,606            | 1,175            | 2,429            | 2          |
| Office Totals: | 32,566           | 10,593           | 21,941           | 32         |

#### **2024 General Election**



#### **2024 General Election**



#### **2024 General Election**



### 2024 General Election



### 2024 General Election



#### **2024 General Election**



### 2024 General Election



#### **2024 General Election**



#### **2024 General Election**



### 2024 General Election



### 2024 General Election



#### **2024 General Election**



### 2024 General Election



### **2024 General Election**



#### **2024 General Election**



### 2024 General Election



### 2024 General Election



### **2024 General Election**



#### **2024 General Election**



**2024 General Election** 



## **2024 General Election**

|                | 7 -              | DEM        | REP                 |            |
|----------------|------------------|------------|---------------------|------------|
| County         | Total Votes Cast | Kay Ladson | Lindee Rae<br>Brill | SCATTERING |
| CALUMET        | 220              | 80         | 140                 | 0          |
| FOND DU LAC    | 5,545            | 1,438      | 4,107               | 0          |
| MANITOWOC      | 3,486            | 1,144      | 2,