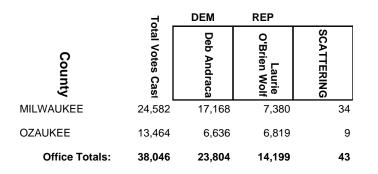

HAWANO        | 18,052           | 5,713            | 12,319           | 20         |
| WAUPACA        | 3,606            | 1,175            | 2,429            | 2          |
| Office Totals: | 32,566           | 10,593           | 21,941           | 32         |

#### **2024 General Election**



#### **2024 General Election**



#### **2024 General Election**



### 2024 General Election



### 2024 General Election



#### **2024 General Election**



### 2024 General Election



#### **2024 General Election**



#### **2024 General Election**



### 2024 General Election



### 2024 General Election



#### **2024 General Election**



### 2024 General Election



### **2024 General Election**



#### **2024 General Election**



### 2024 General Election



### 2024 General Election



### **2024 General Election**



#### **2024 General Election**



**2024 General Election** 



## **2024 General Election**

|                | 7 -              | DEM        | REP                 |            |
|----------------|------------------|------------|---------------------|------------|
| County         | Total Votes Cast | Kay Ladson | Lindee Rae<br>Brill | SCATTERING |
| CALUMET        | 220              | 80         | 140                 | 0          |
| FOND DU LAC    | 5,545            | 1,438      | 4,107               | 0          |
| MANITOWOC      | 3,486            | 1,144      | 2,341               | 1          |
| SHEBOYGAN      | 28,406           | 9,477      | 18,889              | 40         |
| Office Totals: | 37,657           | 12,139     | 25,477