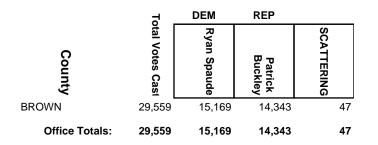

| 7                | DEM                 | REP               |            |
|----------------|------------------|---------------------|-------------------|------------|
| County         | Total Votes Cast | William<br>Switalla | Brent<br>Jacobson | SCATTERING |
| MARATHON       | 24,251           | 8,476               | 15,751            | 24         |
| PORTAGE        | 3,379            | 1,284               | 2,094             | 1          |
| SHAWANO        | 3,845            | 1,149               | 2,694             | 2          |
| WAUPACA        | 4,717            | 1,364               | 3,346             | 7          |
| Office Totals: | 36,192           | 12,273              | 23,885            | 34         |

### **2024 General Election**



### **2024 General Election**



### **2024 General Election**



### 2024 General Election



#### **2024 General Election**



### **2024 General Election**



### **2024 General Election**



#### **2024 General Election**



### **2024 General Election**



### **2024 General Election**



### **2024 General Election**



### 2024 General Election