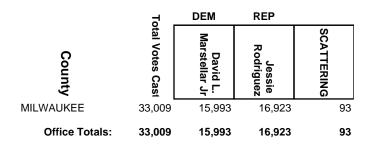

| 1,317            | 4,200            | 5          |
| SHAWANO        | 18,052           | 5,713            | 12,319           | 20         |
| WAUPACA        | 3,606            | 1,175            | 2,429            | 2          |
| Office Totals: | 32,566           | 10,593           | 21,941           | 32         |

#### **2024 General Election**



#### **2024 General Election**



#### **2024 General Election**



### 2024 General Election



### 2024 General Election



#### **2024 General Election**



### 2024 General Election



#### **2024 General Election**



#### **2024 General Election**



### 2024 General Election



### 2024 General Election



#### **2024 General Election**



### 2024 General Election



### **2024 General Election**



#### **2024 General Election**



### 2024 General Election



### 2024 General Election



### **2024 General Election**



#### **2024 General Election**



**2024 General Election** 



## **2024 General Election**

|                | 7 -              | DEM        | REP                 |            |
|----------------|------------------|------------|---------------------|------------|
| County         | Total Votes Cast | Kay Ladson | Lindee Rae<br>Brill | SCATTERING |
| CALUMET        | 220              | 80         | 140                 | 0          |
| FOND DU LAC    | 5,545            | 1,438      | 4,107               | 0          |
| MANITOWOC      | 3,486            | 1,144      | 2,341               | 1          |
| SHEBOYGAN      | 28,406           | 9,477      | 18,889              | 40         |
| Office To