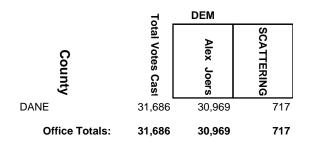

| 4          |
| BURNETT        | 1,051            | 388                  | 663              | 0          |
| DOUGLAS        | 4,481            | 1,876                | 2,602            | 3          |
| IRON           | 3,936            | 1,380                | 2,556            | 0          |
| SAWYER         | 10,697           | 4,325                | 6,367            | 5          |
| WASHBURN       | 10,679           | 3,774                | 6,898            | 7          |
| Office Totals: | 37,468           | 14,051               | 23,396           | 21         |

**2024 General Election** 



### **2024 General Election**



### **2024 General Election**



### 2024 General Election



### **2024 General Election**



### **2024 General Election**



### 2024 General Election



#### **2024 General Election**



### **2024 General Election**



### **2024 General Election**



### **2024 General Election**



### **2024 General Election**



### **2024 General Election**

|                | 7                | DEM                 | REP               |            |
|----------------|------------------|---------------------|-------------------|------------|
| County         | Total Votes Cast | William<br>Switalla | Brent<br>Jacobson | SCATTERING |
| MARATHON       | 24,251           | 8,476               | 15,751            | 24         |
| PORTAGE        | 3,379            | 1,284               | 2,094             | 1          |
| SHAWANO        | 3,845            | 1,149               | 2,694             | 2          |
| WAUPACA        | 4,717            | 1,364