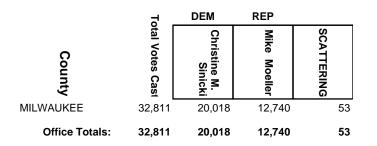

| OCONTO         | 5,522            | 1,317            | 4,200            | 5          |
| SHAWANO        | 18,052           | 5,713            | 12,319           | 20         |
| WAUPACA        | 3,606            | 1,175            | 2,429            | 2          |
| Office Totals: | 32,566           | 10,593           | 21,941           | 32         |

#### **2024 General Election**



#### **2024 General Election**



#### **2024 General Election**



### 2024 General Election



### 2024 General Election



#### **2024 General Election**



### 2024 General Election



#### **2024 General Election**



#### **2024 General Election**



### 2024 General Election



### 2024 General Election



#### **2024 General Election**



### 2024 General Election



### **2024 General Election**



#### **2024 General Election**



### 2024 General Election



### 2024 General Election



### **2024 General Election**



#### **2024 General Election**



**2024 General Election** 



## **2024 General Election**

|                | 7 -              | DEM        | REP                 |            |
|----------------|------------------|------------|---------------------|------------|
| County         | Total Votes Cast | Kay Ladson | Lindee Rae<br>Brill | SCATTERING |
| CALUMET        | 220              | 80         | 140                 | 0          |
| FOND DU LAC    | 5,545            | 1,438      | 4,107               | 0          |
| MANITOWOC      | 3,486            | 1,144      | 2,341               | 1          |
| SHEBOYGAN      | 28,406           | 9,477      | 18,889