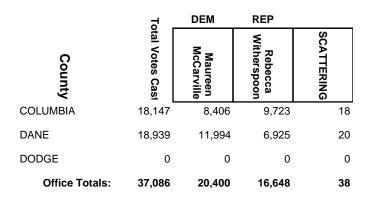

| DEM          | REP        |            |
|----------------|------------------|--------------|------------|------------|
| County         | Total Votes Cast | Julia Henley | Tony Kurtz | SCATTERING |
| ADAMS          | 2,826            | 1,004        | 1,816      | 6          |
| COLUMBIA       | 1,567            | 669          | 895        | 3          |
| JUNEAU         | 3,017            | 858          | 2,153      | 6          |
| RICHLAND       | 9,037            | 3,469        | 5,560      | 8          |
| SAUK           | 15,136           | 5,628        | 9,508      | 0          |
| VERNON         | 114              | 49           | 64         | 1          |
| Office Totals: | 31,697           | 11,677       | 19,996     | 24         |

#### **2024 General Election**



## **2024 General Election**

|                | 7                | DEM              | REP                 |            |    |
|----------------|------------------|------------------|---------------------|------------|----|
| County         | Total Votes Cast | Brienne<br>Brown | Scott L.<br>Johnson | SCATTERING |    |
| DANE           | 78               | 34               | 44                  | 0          |    |
| JEFFERSON      | 1,470            | 673              | 796                 | 1          |    |
| ROCK           | 24,703           | 12,812           | 11,865              | 26         |    |
| WALWORTH       | 6,413            | 6,413 3,         | 3,217               | 3,184      | 12 |
| Office Totals: | 32,664           | 16,736           | 15,889              | 39