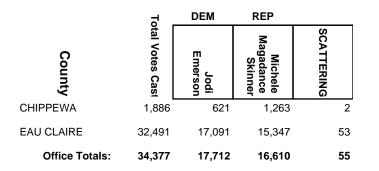

|            |
|----------------|------------------|---------------------|-------------------|------------|
| County         | Total Votes Cast | William<br>Switalla | Brent<br>Jacobson | SCATTERING |
| MARATHON       | 24,251           | 8,476               | 15,751            | 24         |
| PORTAGE        | 3,379            | 1,284               | 2,094             | 1          |
| SHAWANO        | 3,845            | 1,149               | 2,694             | 2          |
| WAUPACA        | 4,717            | 1,364               | 3,346             | 7          |
| Office Totals: | 36,192           | 12,273              | 23,885            | 34         |

### **2024 General Election**



### **2024 General Election**



### **2024 General Election**



### 2024 General Election



#### **2024 General Election**



### **2024 General Election**



### **2024 General Election**



#### **2024 General Election**



### **2024 General Election**



### **2024 General Election**



### **2024 General Election**



### 2024 General Election