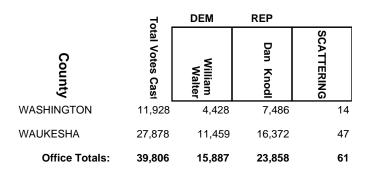

| 5,713            | 12,319           | 20         |
| WAUPACA        | 3,606            | 1,175            | 2,429            | 2          |
| Office Totals: | 32,566           | 10,593           | 21,941           | 32         |

#### **2024 General Election**



#### **2024 General Election**



#### **2024 General Election**



### 2024 General Election



### 2024 General Election



#### **2024 General Election**



### 2024 General Election



#### **2024 General Election**



#### **2024 General Election**



### 2024 General Election



### 2024 General Election



#### **2024 General Election**



### 2024 General Election



### **2024 General Election**



#### **2024 General Election**



### 2024 General Election



### 2024 General Election



### **2024 General Election**



#### **2024 General Election**



**2024 General Election** 



## **2024 General Election**

|                | 7 -              | DEM        | REP                 |            |
|----------------|------------------|------------|---------------------|------------|
| County         | Total Votes Cast | Kay Ladson | Lindee Rae<br>Brill | SCATTERING |
| CALUMET        | 220              | 80         | 140                 | 0          |
| FOND DU LAC    | 5,545            | 1,438      | 4,107               | 0          |
| MANITOWOC      | 3,486            | 1,144      | 2,341               | 1          |
| SHEBOYGAN      | 28,406           | 9,477      | 18,889              | 40         |
| Office Totals: | 37,657           | 12,139     | 25,477              | 41         |

#### **2024 Gen