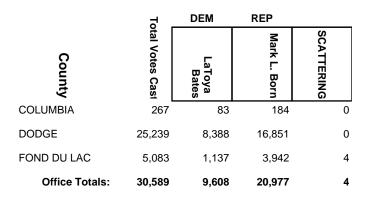

| 24,421             | 18         |

### **2024 General Election**

|                | 7.               | DEM        | REP                  |            |
|----------------|------------------|------------|----------------------|------------|
| County         | Fotal Votes Cast | Ben Murray | Jeffrey L.<br>Mursau | SCATTERING |
| FLORENCE       | 3,081            | 733        | 2,348                | 0          |
| FOREST         | 5,039            | 1,555      | 3,482                | 2          |
| MARINETTE      | 23,781           | 6,921      | 16,759               | 101        |
| OCONTO         | 3,289            | 973        | 2,316                | 0          |
| Office Totals: | 35,190           | 10,182     | 24,905               | 103        |

### 2024 General Election



#### **2024 General Election**



## **2024 General Election**

|                | 7.               | DEM             | REP             |            |
|----------------|------------------|-----------------|-----------------|------------|
| County         | Fotal Votes Cast | Chris<br>Gordon | Alex<br>Dallman | SCATTERING |
| ADAMS          | 1,478            | 520             | 955             | 3          |
| COLUMBIA       | 1,700            | 481             | 1,218           | 1          |
| FOND DU LAC    | 9,925            | 3,016           | 6,898           | 11         |
| GREEN LAKE     | 10,758           | 2,953           | 7,801           | 4          |
| MARQUETTE      | 9,080            | 3,059           | 6,012           | 9          |
| WAUSHARA       | 53               |