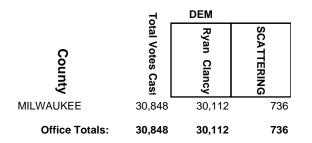

322              | 2          |
| OCONTO         | 5,522            | 1,317            | 4,200            | 5          |
| SHAWANO        | 18,052           | 5,713            | 12,319           | 20         |
| WAUPACA        | 3,606            | 1,175            | 2,429            | 2          |
| Office Totals: | 32,566           | 10,593           | 21,941           | 32         |

#### **2024 General Election**



#### **2024 General Election**



#### **2024 General Election**



### 2024 General Election



### 2024 General Election



#### **2024 General Election**



### 2024 General Election



#### **2024 General Election**



#### **2024 General Election**



### 2024 General Election



### 2024 General Election



#### **2024 General Election**



### 2024 General Election



### **2024 General Election**



#### **2024 General Election**



### 2024 General Election



### 2024 General Election



### **2024 General Election**



#### **2024 General Election**



**2024 General Election** 



## **2024 General Election**

|                | 7 -              | DEM        | REP                 |            |
|----------------|------------------|------------|---------------------|------------|
| County         | Total Votes Cast | Kay Ladson | Lindee Rae<br>Brill | SCATTERING |
| CALUMET        | 220              | 80         | 140                 | 0          |
| FOND DU LAC    | 5,545            | 1,438      | 4,107               | 0          |
| MANITOWOC      | 3,486            | 1,144      | 2,341               | 1          |
| SHEBOYGAN      | 28,406