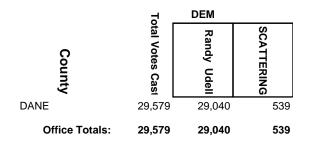

-------------|------------------|------------------|---------------------|------------|----|
| County         | Total Votes Cast | Brienne<br>Brown | Scott L.<br>Johnson | SCATTERING |    |
| DANE           | 78               | 34               | 44                  | 0          |    |
| JEFFERSON      | 1,470            | 673              | 796                 | 1          |    |
| ROCK           | 24,703           | 12,812           | 11,865              | 26         |    |
| WALWORTH       | 6,413            | 6,413 3,         | 3,217               | 3,184      | 12 |
| Office Totals: | 32,664           | 16,736           | 15,889              | 39         |    |

### 2024 General Election



#### **2024 General Election**



#### **2024 General Election**



### 2024 General Election



#### **2024 General Election**



#### **2024 General Election**



#### **2024 General Election**



## 2024 General Election

|                | 7 -              | DEM                | REP        |            |
|----------------|------------------|--------------------|------------|------------|
| County         | Total Votes Cast | Elizabeth<br>Grabe | Todd Novak | SCATTERING |
| DANE           | 6,891            | 4,537              | 2,352      | 2          |
| GRANT          | 4,281            | 1,682              | 2,593      | 6          |
| IOWA           | 14,409           | 7,249              | 7,144      | 16         |
| LAFAYETTE      | 8,649            | 3,056              | 5,593      | 0          |
| Office Totals: | 34,230           | 16,524             | 17,682     | 24