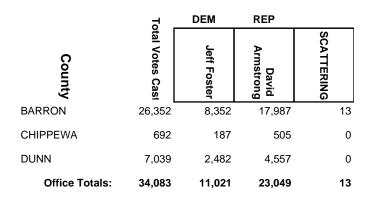

ING |
| DODGE          | 1,476            | 331             | 1,145            | 0          |
| FOND DU LAC    | 7,016            | 1,460           | 5,556            | 0          |
| OZAUKEE        | 9,113            | 2,629           | 6,468            | 16         |
| SHEBOYGAN      | 6,300            | 1,387           | 4,906            | 7          |
| WASHINGTON     | 14,814           | 3,562           | 11,240           | 12         |
| Office Totals: | 38,719           | 9,369           | 29,315           | 35         |

#### **2024 General Election**



### 2024 General Election



#### **2024 General Election**



#### **2024 General Election**



#### **2024 General Election**



#### **2024 General Election**



#### **2024 General Election**



#### **2024 General Election**



### **2024 General Election**

|                | 7                | DEM                | REP                |            |
|----------------|------------------|--------------------|--------------------|------------|
| County         | Total Votes Cast | Richard<br>Pulcher | Rob<br>Summerfield | SCATTERING |
| CHIPPEWA       | 13,762           | 3,510              | 10,243             | 9          |
| PRICE          | 8,429            | 2,781              | 5,648              | 0          |
| RUSK           | 7,994            | 2,175              | 5,806              | 13         |
| TAYLOR         | 5,017            | 1,083              | 3,934              | 0          |
| Office Totals: | 35,202           | 9,549              | 25,631             | 22         |

### **2024 General Ele