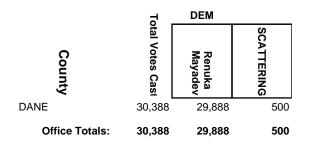

,039                | 2,218            | 2          |
| BAYFIELD       | 3,365            | 1,269                | 2,092            | 4          |
| BURNETT        | 1,051            | 388                  | 663              | 0          |
| DOUGLAS        | 4,481            | 1,876                | 2,602            | 3          |
| IRON           | 3,936            | 1,380                | 2,556            | 0          |
| SAWYER         | 10,697           | 4,325                | 6,367            | 5          |
| WASHBURN       | 10,679           | 3,774                | 6,898            | 7          |
| Office Totals: | 37,468           | 14,051               | 23,396           | 21         |

**2024 General Election** 



### **2024 General Election**



### **2024 General Election**



### 2024 General Election



### **2024 General Election**



### **2024 General Election**



### 2024 General Election



#### **2024 General Election**



### **2024 General Election**



### **2024 General Election**



### **2024 General Election**



### **2024 General Election**



### **2024 General Election**

|                | 7                | DEM                 | REP               |            |
|----------------|------------------|---------------------|-------------------|------------|
| County         | Total Votes Cast | William<br>Switalla | Brent<br>Jacobson | SCATTERING |
| MARATHON       | 24,251           | 8,476               | 15,751            | 24         |
| PORTAGE        | 3,379            | 1,284               | 2,094             | 1          |
| SHAWANO