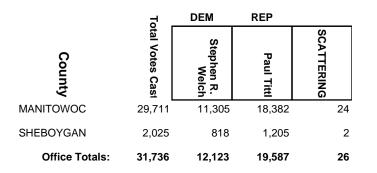

| 20         |
| WAUPACA        | 3,606            | 1,175            | 2,429            | 2          |
| Office Totals: | 32,566           | 10,593           | 21,941           | 32         |

#### **2024 General Election**



#### **2024 General Election**



#### **2024 General Election**



### 2024 General Election



### 2024 General Election



#### **2024 General Election**



### 2024 General Election



#### **2024 General Election**



#### **2024 General Election**



### 2024 General Election



### 2024 General Election



#### **2024 General Election**



### 2024 General Election



### **2024 General Election**



#### **2024 General Election**



### 2024 General Election



### 2024 General Election



### **2024 General Election**



#### **2024 General Election**



**2024 General Election** 



## **2024 General Election**

|                | 7 -              | DEM        | REP                 |            |
|----------------|------------------|------------|---------------------|------------|
| County         | Total Votes Cast | Kay Ladson | Lindee Rae<br>Brill | SCATTERING |
| CALUMET        | 220              | 80         | 140                 | 0          |
| FOND DU LAC    | 5,545            | 1,438      | 4,107               | 0          |
| MANITOWOC      | 3,486            | 1,144      | 2,341               | 1          |
| SHEBOYGAN      | 28,406           | 9,477      | 18,889              | 40         |
| Office Totals: | 37,657           | 12,139     | 25,477              | 41         |

#### **2024 General Election**



### **2024 Gene