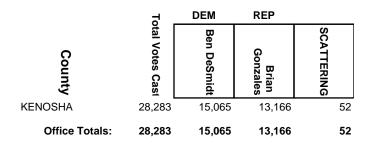

| Total Votes Cast | Jack<br>Holzman | Robert<br>Brooks | SCATTERING |
| DODGE          | 1,476            | 331             | 1,145            | 0          |
| FOND DU LAC    | 7,016            | 1,460           | 5,556            | 0          |
| OZAUKEE        | 9,113            | 2,629           | 6,468            | 16         |
| SHEBOYGAN      | 6,300            | 1,387           | 4,906            | 7          |
| WASHINGTON     | 14,814           | 3,562           | 11,240           | 12         |
| Office Totals: | 38,719           | 9,369           | 29,315           | 35         |

#### **2024 General Election**



### 2024 General Election



#### **2024 General Election**



#### **2024 General Election**



#### **2024 General Election**



#### **2024 General Election**



#### **2024 General Election**



#### **2024 General Election**



### **2024 General Election**

|                | 7                | DEM                | REP                |            |
|----------------|------------------|--------------------|--------------------|------------|
| County         | Total Votes Cast | Richard<br>Pulcher | Rob<br>Summerfield | SCATTERING |
| CHIPPEWA       | 13,762           | 3,510              | 10,243             | 9          |
| PRICE          | 8,429            | 2,781              | 5,648              | 0          |
| RUSK           | 7,994            | 2,175              | 5,806              | 13         |
| TAYLOR         | 5,017            | 1,083              | 3,934              | 0          |
| Office Totals: | 35,202           | 9,549