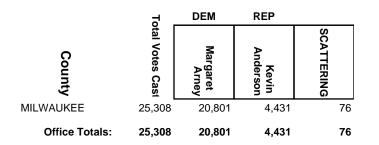

| 1,134            | 322              | 2          |
| OCONTO         | 5,522            | 1,317            | 4,200            | 5          |
| SHAWANO        | 18,052           | 5,713            | 12,319           | 20         |
| WAUPACA        | 3,606            | 1,175            | 2,429            | 2          |
| Office Totals: | 32,566           | 10,593           | 21,941           | 32         |

#### **2024 General Election**



#### **2024 General Election**



#### **2024 General Election**



### 2024 General Election



### 2024 General Election



#### **2024 General Election**



### 2024 General Election



#### **2024 General Election**



#### **2024 General Election**



### 2024 General Election



### 2024 General Election



#### **2024 General Election**



### 2024 General Election



### **2024 General Election**



#### **2024 General Election**



### 2024 General Election



### 2024 General Election



### **2024 General Election**



#### **2024 General Election**



**2024 General Election** 



## **2024 General Election**

|                | 7 -              | DEM        | REP                 |            |
|----------------|------------------|------------|---------------------|------------|
| County         | Total Votes Cast | Kay Ladson | Lindee Rae<br>Brill | SCATTERING |
| CALUMET        | 220              | 80         | 140                 | 0          |
| FOND DU LAC    | 5,545            | 1,438      | 4,107               | 0          |
| MANITOWOC      | 3,486            | 1,144      | 2,341               | 1          |
|