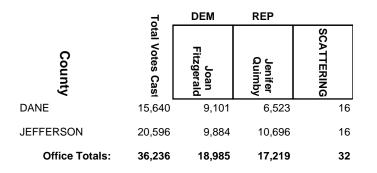

## 2024 General Election

|                | 7 -              | DEM                | REP        |            |
|----------------|------------------|--------------------|------------|------------|
| County         | Total Votes Cast | Elizabeth<br>Grabe | Todd Novak | SCATTERING |
| DANE           | 6,891            | 4,537              | 2,352      | 2          |
| GRANT          | 4,281            | 1,682              | 2,593      | 6          |
| IOWA           | 14,409           | 7,249              | 7,144      | 16         |
| LAFAYETTE      | 8,649            | 3,056              | 5,593      | 0          |
| Office Totals: | 34,230           | 16,524             | 17,682     | 24         |