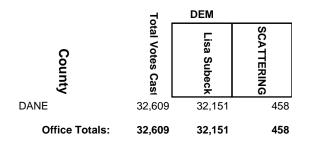

LD       | 3,365            | 1,269                | 2,092            | 4          |
| BURNETT        | 1,051            | 388                  | 663              | 0          |
| DOUGLAS        | 4,481            | 1,876                | 2,602            | 3          |
| IRON           | 3,936            | 1,380                | 2,556            | 0          |
| SAWYER         | 10,697           | 4,325                | 6,367            | 5          |
| WASHBURN       | 10,679           | 3,774                | 6,898            | 7          |
| Office Totals: | 37,468           | 14,051               | 23,396           | 21         |

**2024 General Election** 



### **2024 General Election**



### **2024 General Election**



### 2024 General Election



### **2024 General Election**



### **2024 General Election**



### 2024 General Election



#### **2024 General Election**



### **2024 General Election**



### **2024 General Election**



### **2024 General Election**



### **2024 General Election**



### **2024 General Election**

|                | 7                | DEM                 | REP               |            |
|----------------|------------------|---------------------|-------------------|------------|
| County         | Total Votes Cast | William<br>Switalla | Brent<br>Jacobson | SCATTERING |
| MARATHON       | 24,251           | 8,476               | 15,751            | 24         |
| PORTAGE        | 3,379            | 1,284               | 2,094             | 1          |
| SHAWANO        | 3,845            | 1,149               | 2,694