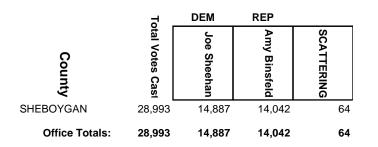

| 3,606            | 1,175            | 2,429            | 2          |
| Office Totals: | 32,566           | 10,593           | 21,941           | 32         |

#### **2024 General Election**



#### **2024 General Election**



#### **2024 General Election**



### 2024 General Election



### 2024 General Election



#### **2024 General Election**



### 2024 General Election



#### **2024 General Election**



#### **2024 General Election**



### 2024 General Election



### 2024 General Election



#### **2024 General Election**



### 2024 General Election



### **2024 General Election**



#### **2024 General Election**



### 2024 General Election



### 2024 General Election



### **2024 General Election**



#### **2024 General Election**



**2024 General Election** 



## **2024 General Election**

|                | 7 -              | DEM        | REP                 |            |
|----------------|------------------|------------|---------------------|------------|
| County         | Total Votes Cast | Kay Ladson | Lindee Rae<br>Brill | SCATTERING |
| CALUMET        | 220              | 80         | 140                 | 0          |
| FOND DU LAC    | 5,545            | 1,438      | 4,107               | 0          |
| MANITOWOC      | 3,486            | 1,144      | 2,341               | 1          |
| SHEBOYGAN      | 28,406           | 9,477      | 18,889              | 40         |
| Office Totals: | 37,657           | 12,139     | 25,477              | 41         |

#### **2024 General Election**



### **2024 General Election**

|