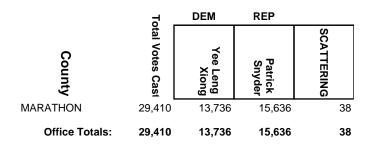

| 4,481            | 1,876                | 2,602            | 3          |
| IRON           | 3,936            | 1,380                | 2,556            | 0          |
| SAWYER         | 10,697           | 4,325                | 6,367            | 5          |
| WASHBURN       | 10,679           | 3,774                | 6,898            | 7          |
| Office Totals: | 37,468           | 14,051               | 23,396           | 21         |

**2024 General Election** 



### **2024 General Election**



### **2024 General Election**



### 2024 General Election



### **2024 General Election**



### **2024 General Election**



### 2024 General Election



#### **2024 General Election**



### **2024 General Election**



### **2024 General Election**



### **2024 General Election**



### **2024 General Election**



### **2024 General Election**

|                | 7                | DEM                 | REP               |            |
|----------------|------------------|---------------------|-------------------|------------|
| County         | Total Votes Cast | William<br>Switalla | Brent<br>Jacobson | SCATTERING |
| MARATHON       | 24,251           | 8,476               | 15,751            | 24         |
| PORTAGE        | 3,379            | 1,284               | 2,094             | 1          |
| SHAWANO        | 3,845            | 1,149               | 2,694             | 2          |
| WAUPACA        | 4,717            | 1,364               | 3,346             | 7          |
| Office Totals: | 36,192           | 12,273              | 23,885            | 34