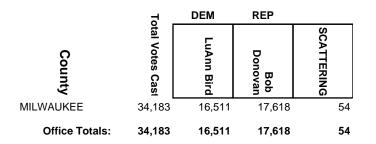

| REP              |            |
|----------------|------------------|-----------------|------------------|------------|
| County         | Total Votes Cast | Jack<br>Holzman | Robert<br>Brooks | SCATTERING |
| DODGE          | 1,476            | 331             | 1,145            | 0          |
| FOND DU LAC    | 7,016            | 1,460           | 5,556            | 0          |
| OZAUKEE        | 9,113            | 2,629           | 6,468            | 16         |
| SHEBOYGAN      | 6,300            | 1,387           | 4,906            | 7          |
| WASHINGTON     | 14,814           | 3,562           | 11,240           | 12         |
| Office Totals: | 38,719           | 9,369           | 29,315           | 35         |

#### **2024 General Election**



### 2024 General Election



#### **2024 General Election**



#### **2024 General Election**



#### **2024 General Election**



#### **2024 General Election**



#### **2024 General Election**



#### **2024 General Election**



### **2024 General Election**

|                | 7                | DEM                | REP                |            |
|----------------|------------------|--------------------|--------------------|------------|
| County         | Total Votes Cast | Richard<br>Pulcher | Rob<br>Summerfield | SCATTERING |
| CHIPPEWA       | 13,762           | 3,510              | 10,243             | 9          |
| PRICE          | 8,429            | 2,781              | 5,648              | 0          |
| RUSK           | 7,994            | 2,175              | 5,806              | 13         |
| TAY