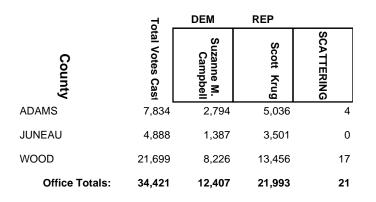

----------|------------|----------------------------|------------|
| County         | Total Votes Casi | Roger Halls | Karen Hurd | Joshua<br>Steven<br>Kelley | SCATTERING |
| CHIPPEWA       | 1,896            | 519         | 1,298      | 77                         | 2          |
| CLARK          | 14,908           | 3,668       | 10,604     | 624                        | 12         |
| MARATHON       | 4,452            | 995         | 3,295      | 160                        | 2          |
| TAYLOR         | 5,917            | 1,383       | 4,337      | 197                        | 0          |
| Office Totals: | 27,173           | 6,565       | 19,534     | 1,058                      | 16         |

### 2024 General Election



#### **2024 General Election**



### 2024 General Election



### 2024 General Election



### **2024 General Election**

|                | 7 -              | DEM                  | REP              |            |
|----------------|------------------|----------------------|------------------|------------|
| County         | Total Votes Cast | Jeanne Rand<br>Bruce | Chanz J<br>Green | SCATTERING |
| ASHLAND        | 3,259            | 1,039                | 2,218            | 2          |
| BAYFIELD       | 3,365            | 1,269                | 2,092            | 4          |
| BURNETT        | 1,051            | 388                  | 663              | 0          |
| DOUGLAS        | 4,481            | 1,876                | 2,602            | 3          |
| IRON           | 3,936            | 1,380                | 2,556            | 0