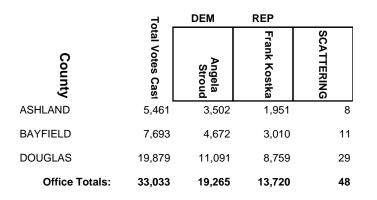

-----------------------|------------|
| County         | Total Votes Casi | Roger Halls | Karen Hurd | Joshua<br>Steven<br>Kelley | SCATTERING |
| CHIPPEWA       | 1,896            | 519         | 1,298      | 77                         | 2          |
| CLARK          | 14,908           | 3,668       | 10,604     | 624                        | 12         |
| MARATHON       | 4,452            | 995         | 3,295      | 160                        | 2          |
| TAYLOR         | 5,917            | 1,383       | 4,337      | 197                        | 0          |
| Office Totals: | 27,173           | 6,565       | 19,534     | 1,058                      | 16         |

### 2024 General Election



#### **2024 General Election**



### 2024 General Election



### 2024 General Election



### **2024 General Election**

|                | 7 -              | DEM                  | REP              |            |
|----------------|------------------|----------------------|------------------|------------|
| County         | Total Votes Cast | Jeanne Rand<br>Bruce | Chanz J<br>Green | SCATTERING |
| ASHLAND        | 3,259            | 1,039                | 2,218            | 2          |
| BAYFIELD       | 3,365            | 1,269                | 2,092            | 4          |
| BURNETT        | 1,051            | 388                  | 663              | 0          |
| DOUGLAS        | 4,481            | 1,876                | 2,602            | 3          |
| IRON           | 3,936            | 1,380                | 2,556            | 0          |
| SAWYER         | 10,6