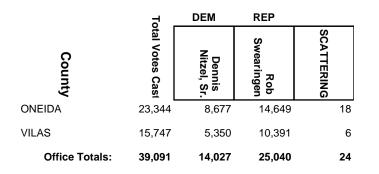

------------------|------------|
| County         | Total Votes Cast | Terry<br>Schoonover | Treig E.<br>Pronschinske | SCATTERING |
| BUFFALO        | 7,951            | 2,597               | 5,349                    | 5          |
| PEPIN          | 4,252            | 1,490               | 2,762                    | 0          |
| PIERCE         | 12,327           | 4,456               | 7,862                    | 9          |
| TREMPEALEAU    | 8,784            | 3,132               | 5,646                    | 6          |
| Office Totals: | 33,314           | 11,675              | 21,619                   | 20         |

#### **2024 General Election**



### **2024 General Election**



#### **2024 General Election**



#### **2024 General Election**



### **2024 General Election**



### **2024 General Election**

|                | 7                | DEM                  | REP                |            |
|----------------|------------------|----------------------|--------------------|------------|
| County         | Total Votes Cast | Elizabeth<br>McCrank | Calvin<br>Callahan | SCATTERING |
| LANGLADE       | 11,310           | 3,432                | 7,873              | 5          |
| LINCOLN        | 16,666           | 5,788                | 10,871             | 7          |
| MARATHON       | 5,273            | 1,537                | 3,733              | 3          |
| OCONTO         | 828              | 268                  | 560                | 0          |
| ONEIDA         | 1,033            | 365                  | 667                | 1          |
| SHAWA