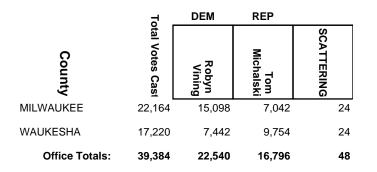

<br>Hinze | Elijah<br>Behnke | SCATTERING |
| BROWN          | 3,928            | 1,254            | 2,671            | 3          |
| MENOMINEE      | 1,458            | 1,134            | 322              | 2          |
| OCONTO         | 5,522            | 1,317            | 4,200            | 5          |
| SHAWANO        | 18,052           | 5,713            | 12,319           | 20         |
| WAUPACA        | 3,606            | 1,175            | 2,429            | 2          |
| Office Totals: | 32,566           | 10,593           | 21,941           | 32         |

#### **2024 General Election**



#### **2024 General Election**



#### **2024 General Election**



### 2024 General Election



### 2024 General Election



#### **2024 General Election**



### 2024 General Election



#### **2024 General Election**



#### **2024 General Election**



### 2024 General Election



### 2024 General Election



#### **2024 General Election**



### 2024 General Election



### **2024 General Election**



#### **2024 General Election**



### 2024 General Election



### 2024 General Election



### **2024 General Election**



#### **2024 General Election**



**2024 General Election** 



## **2024 General Election**

|                | 7 -              | DEM        | REP                 |            |
|----------------|------------------|------------|---------------------|------------|
| County         | Total Votes Cast | Kay Ladson | Lindee Rae<br>Brill | SCATTERING |
| CALUMET        | 220              | 80         | 140                 | 0          |
| FOND DU LAC