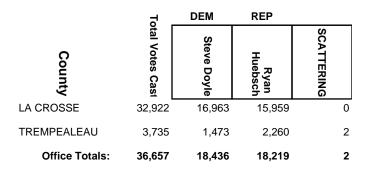

|------------|
| County         | Total Votes Cast | William<br>Switalla | Brent<br>Jacobson | SCATTERING |
| MARATHON       | 24,251           | 8,476               | 15,751            | 24         |
| PORTAGE        | 3,379            | 1,284               | 2,094             | 1          |
| SHAWANO        | 3,845            | 1,149               | 2,694             | 2          |
| WAUPACA        | 4,717            | 1,364               | 3,346             | 7          |
| Office Totals: | 36,192           | 12,273              | 23,885            | 34         |

### **2024 General Election**



### **2024 General Election**



### **2024 General Election**



### 2024 General Election



#### **2024 General Election**



### **2024 General Election**



### **2024 General Election**



#### **2024 General Election**



### **2024 General Election**



### **2024 General Election**



### **2024 General Election**



### 2024 General Election