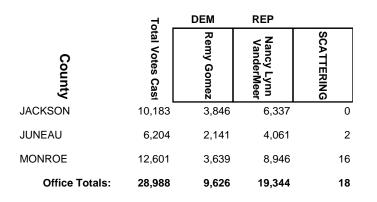

|            |
|----------------|------------------|-------------|------------|----------------------------|------------|
| County         | Total Votes Casi | Roger Halls | Karen Hurd | Joshua<br>Steven<br>Kelley | SCATTERING |
| CHIPPEWA       | 1,896            | 519         | 1,298      | 77                         | 2          |
| CLARK          | 14,908           | 3,668       | 10,604     | 624                        | 12         |
| MARATHON       | 4,452            | 995         | 3,295      | 160                        | 2          |
| TAYLOR         | 5,917            | 1,383       | 4,337      | 197                        | 0          |
| Office Totals: | 27,173           | 6,565       | 19,534     | 1,058                      | 16         |

### 2024 General Election



#### **2024 General Election**



### 2024 General Election



### 2024 General Election



### **2024 General Election**

|                | 7 -              | DEM                  | REP              |            |
|----------------|------------------|----------------------|------------------|------------|
| County         | Total Votes Cast | Jeanne Rand<br>Bruce | Chanz J<br>Green | SCATTERING |
| ASHLAND        | 3,259            | 1,039                | 2,218            | 2          |
| BAYFIELD       | 3,365            | 1,269                | 2,092            | 4          |
| BURNETT        | 1,051            | 388                  | 663              | 0          |
| DOUGLAS        | 4,481            | 1,876                | 2,602            | 3          |
| IRON           | 3,936