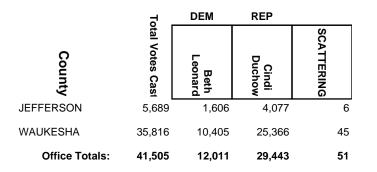

ERING |
| MARATHON       | 24,251           | 8,476               | 15,751            | 24         |
| PORTAGE        | 3,379            | 1,284               | 2,094             | 1          |
| SHAWANO        | 3,845            | 1,149               | 2,694             | 2          |
| WAUPACA        | 4,717            | 1,364               | 3,346             | 7          |
| Office Totals: | 36,192           | 12,273              | 23,885            | 34         |

### **2024 General Election**



### **2024 General Election**



### **2024 General Election**



### 2024 General Election



#### **2024 General Election**



### **2024 General Election**



### **2024 General Election**



#### **2024 General Election**



### **2024 General Election**



### **2024 General Election**



### **2024 General Election**



### 2024 General Election