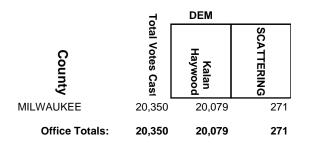

| 2,671            | 3          |
| MENOMINEE      | 1,458            | 1,134            | 322              | 2          |
| OCONTO         | 5,522            | 1,317            | 4,200            | 5          |
| SHAWANO        | 18,052           | 5,713            | 12,319           | 20         |
| WAUPACA        | 3,606            | 1,175            | 2,429            | 2          |
| Office Totals: | 32,566           | 10,593           | 21,941           | 32         |

#### **2024 General Election**



#### **2024 General Election**



#### **2024 General Election**



### 2024 General Election



### 2024 General Election



#### **2024 General Election**



### 2024 General Election



#### **2024 General Election**



#### **2024 General Election**



### 2024 General Election



### 2024 General Election



#### **2024 General Election**



### 2024 General Election



### **2024 General Election**



#### **2024 General Election**



### 2024 General Election



### 2024 General Election



### **2024 General Election**



#### **2024 General Election**



**2024 General Election** 



## **2024 General Election**

|                | 7 -              | DEM        | REP                 |            |
|----------------|------------------|------------|---------------------|------------|
| County         | Total Votes Cast | Kay Ladson | Lindee Rae<br>Brill | SCATTERING |
| CALUMET        | 220              | 80         | 140                 | 0          |
| FOND DU LAC    | 5,545            | 1,438      | 4,107               | 0          |
| MANITOWOC      | 3,486