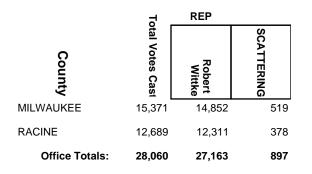

--|-----------------|------------------|------------|
| County         | Total Votes Cast | Jack<br>Holzman | Robert<br>Brooks | SCATTERING |
| DODGE          | 1,476            | 331             | 1,145            | 0          |
| FOND DU LAC    | 7,016            | 1,460           | 5,556            | 0          |
| OZAUKEE        | 9,113            | 2,629           | 6,468            | 16         |
| SHEBOYGAN      | 6,300            | 1,387           | 4,906            | 7          |
| WASHINGTON     | 14,814           | 3,562           | 11,240           | 12         |
| Office Totals: | 38,719           | 9,369           | 29,315           | 35         |

#### **2024 General Election**



### 2024 General Election



#### **2024 General Election**



#### **2024 General Election**



#### **2024 General Election**



#### **2024 General Election**



#### **2024 General Election**



#### **2024 General Election**



### **2024 General Election**

|                | 7                | DEM                | REP                |            |
|----------------|------------------|--------------------|--------------------|------------|
| County         | Total Votes Cast | Richard<br>Pulcher | Rob<br>Summerfield | SCATTERING |
| CHIPPEWA       | 13,762           | 3,510              | 10,243             | 9          |
| PRICE          | 8,429            | 2,781              | 5,648              | 0          |
| RUSK           | 7,994            | 2,175              | 5,806              | 13         |
| TAYLOR         | 5,017            | 1,083              | 3,934