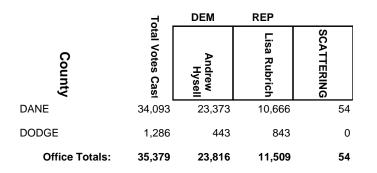

-----------------|---------------------|------------|----|
| County         | Total Votes Cast | Brienne<br>Brown | Scott L.<br>Johnson | SCATTERING |    |
| DANE           | 78               | 34               | 44                  | 0          |    |
| JEFFERSON      | 1,470            | 673              | 796                 | 1          |    |
| ROCK           | 24,703           | 12,812           | 11,865              | 26         |    |
| WALWORTH       | 6,413            | 6,413 3,         | 3,217               | 3,184      | 12 |
| Office Totals: | 32,664           | 16,736           | 15,889              | 39         |    |

### 2024 General Election



#### **2024 General Election**



#### **2024 General Election**



### 2024 General Election



#### **2024 General Election**



#### **2024 General Election**



#### **2024 General Election**



## 2024 General Election

|                | 7 -              | DEM                | REP        |            |
|----------------|------------------|--------------------|------------|------------|
| County         | Total Votes Cast | Elizabeth<br>Grabe | Todd Novak | SCATTERING |
| DANE           | 6,891            | 4,537              | 2,352      | 2          |
| GRANT          | 4,281            | 1,682              | 2,593      | 6          |
| IOWA           | 14,409           | 7,249              | 7,144      | 16         |
| LAFAYETTE      | 8,649            | 3,056              | 5,593      | 0          |
| Office Totals: | 34,230           | 16,524             | 17,682     | 24         |

#### **2024 General Ele