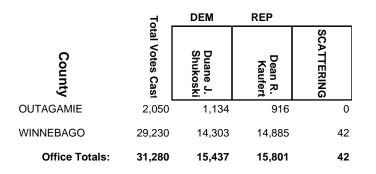

### **2024 General Election**

#### **2024 General Election**

### 2024 General Election