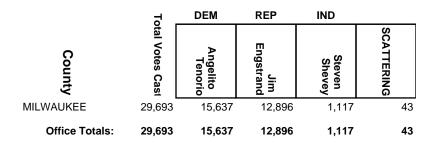

TTERING |
| BROWN          | 3,928            | 1,254            | 2,671            | 3          |
| MENOMINEE      | 1,458            | 1,134            | 322              | 2          |
| OCONTO         | 5,522            | 1,317            | 4,200            | 5          |
| SHAWANO        | 18,052           | 5,713            | 12,319           | 20         |
| WAUPACA        | 3,606            | 1,175            | 2,429            | 2          |
| Office Totals: | 32,566           | 10,593           | 21,941           | 32         |

#### **2024 General Election**



#### **2024 General Election**



#### **2024 General Election**



### 2024 General Election



### 2024 General Election



#### **2024 General Election**



### 2024 General Election



#### **2024 General Election**



#### **2024 General Election**



### 2024 General Election



### 2024 General Election



#### **2024 General Election**



### 2024 General Election



### **2024 General Election**



#### **2024 General Election**



### 2024 General Election



### 2024 General Election



### **2024 General Election**



#### **2024 General Election**



**2024 General Election** 



## **2024 General Election**

|                | 7 -              | DEM        | REP                 |            |
|----------------|------------------|------------|---------------------|------------|
| County         | Total Votes Cast | Kay Ladson | Lindee Rae<br>Brill | SCATTERING |
| CALUMET        | 220              | 80         | 140                 | 0          |
| FOND DU LAC    | 5,545            | 1,438