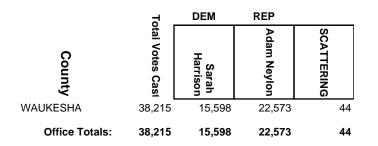

| 1,254            | 2,671            | 3          |
| MENOMINEE      | 1,458            | 1,134            | 322              | 2          |
| OCONTO         | 5,522            | 1,317            | 4,200            | 5          |
| SHAWANO        | 18,052           | 5,713            | 12,319           | 20         |
| WAUPACA        | 3,606            | 1,175            | 2,429            | 2          |
| Office Totals: | 32,566           | 10,593           | 21,941           | 32         |

#### **2024 General Election**



#### **2024 General Election**



#### **2024 General Election**



### 2024 General Election



### 2024 General Election



#### **2024 General Election**



### 2024 General Election



#### **2024 General Election**



#### **2024 General Election**



### 2024 General Election



### 2024 General Election



#### **2024 General Election**



### 2024 General Election



### **2024 General Election**



#### **2024 General Election**



### 2024 General Election



### 2024 General Election



### **2024 General Election**



#### **2024 General Election**



**2024 General Election** 



## **2024 General Election**

|                | 7 -              | DEM        | REP                 |            |
|----------------|------------------|------------|---------------------|------------|
| County         | Total Votes Cast | Kay Ladson | Lindee Rae<br>Brill | SCATTERING |
| CALUMET        | 220              | 80         | 140                 | 0          |
| FOND DU LAC    | 5,545            | 1,438      | 4,107               | 0