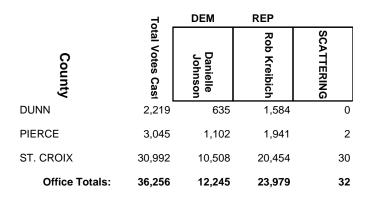

eral Election**



**2024 General Election** 



## **2024 General Election**

|                | 7 -              | DEM        | REP                 |            |
|----------------|------------------|------------|---------------------|------------|
| County         | Total Votes Cast | Kay Ladson | Lindee Rae<br>Brill | SCATTERING |
| CALUMET        | 220              | 80         | 140                 | 0          |
| FOND DU LAC    | 5,545            | 1,438      | 4,107               | 0          |
| MANITOWOC      | 3,486            | 1,144      | 2,341               | 1          |
| SHEBOYGAN      | 28,406           | 9,477      | 18,889              | 40         |
| Office Totals: | 37,657           | 12,139     | 25,477              | 41         |

#### **2024 General Election**



### **2024 General Election**

|                | 7                | DEM                 | REP                      |            |
|----------------|------------------|---------------------|--------------------------|------------|
| County         | Total Votes Cast | Terry<br>Schoonover | Treig E.<br>Pronschinske | SCATTERING |
| BUFFALO        | 7,951            | 2,597               | 5,349                    | 5          |
| PEPIN          | 4,252            | 1,490               | 2,762                    | 0          |
| PIERCE         | 12,327           | 4,456               | 7,862                    | 9          |
| TREMPEALEAU    | 8,784            | 3,132               | 5,646                    | 6          |
| Office Totals: | 33,314           | 11,675              | 21,619