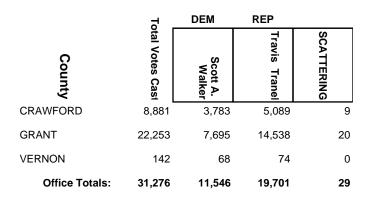

-----|------------|----|
| County         | Total Votes Cast | Brienne<br>Brown | Scott L.<br>Johnson | SCATTERING |    |
| DANE           | 78               | 34               | 44                  | 0          |    |
| JEFFERSON      | 1,470            | 673              | 796                 | 1          |    |
| ROCK           | 24,703           | 12,812           | 11,865              | 26         |    |
| WALWORTH       | 6,413            | 6,413 3,         | 3,217               | 3,184      | 12 |
| Office Totals: | 32,664           | 16,736           | 15,889              | 39         |    |

### 2024 General Election



#### **2024 General Election**



#### **2024 General Election**



### 2024 General Election



#### **2024 General Election**



#### **2024 General Election**



#### **2024 General Election**



## 2024 General Election

|                | 7 -              | DEM                | REP        |            |
|----------------|------------------|--------------------|------------|------------|
| County         | Total Votes Cast | Elizabeth<br>Grabe | Todd Novak | SCATTERING |
| DANE           | 6,891            | 4,537              | 2,352      | 2          |
| GRANT          | 4,281            | 1,682              | 2,593      | 6          |
| IOWA           | 14,409           | 7,249              | 7,144      | 16         |
| LAFAYETTE      | 8,649            | 3,056              | 5,593      | 0          |
| Office Totals: | 34,230           | 16,524             | 17,682     | 24         |

#### **2024 General Election**



#### **2024 General Ele