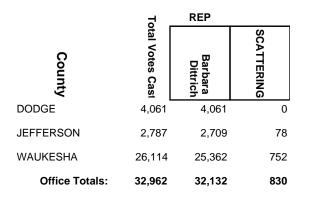

| 15,751            | 24         |
| PORTAGE        | 3,379            | 1,284               | 2,094             | 1          |
| SHAWANO        | 3,845            | 1,149               | 2,694             | 2          |
| WAUPACA        | 4,717            | 1,364               | 3,346             | 7          |
| Office Totals: | 36,192           | 12,273              | 23,885            | 34         |

### **2024 General Election**



### **2024 General Election**



### **2024 General Election**



### 2024 General Election



#### **2024 General Election**



### **2024 General Election**



### **2024 General Election**



#### **2024 General Election**



### **2024 General Election**



### **2024 General Election**



### **2024 General Election**



### 2024 General Election