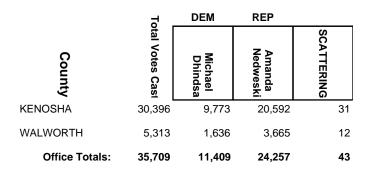

|----------------|------------------|---------------------|--------------------------|------------|
| County         | Total Votes Cast | Terry<br>Schoonover | Treig E.<br>Pronschinske | SCATTERING |
| BUFFALO        | 7,951            | 2,597               | 5,349                    | 5          |
| PEPIN          | 4,252            | 1,490               | 2,762                    | 0          |
| PIERCE         | 12,327           | 4,456               | 7,862                    | 9          |
| TREMPEALEAU    | 8,784            | 3,132               | 5,646                    | 6          |
| Office Totals: | 33,314           | 11,675              | 21,619                   | 20         |

#### **2024 General Election**



### **2024 General Election**



#### **2024 General Election**



#### **2024 General Election**



### **2024 General Election**



### **2024 General Election**

|                | 7                | DEM                  | REP                |            |
|----------------|------------------|----------------------|--------------------|------------|
| County         | Total Votes Cast | Elizabeth<br>McCrank | Calvin<br>Callahan | SCATTERING |
| LANGLADE       | 11,310           | 3,432                | 7,873              | 5          |
| LINCOLN        | 16,666           | 5,788                | 10,871             | 7          |
| MARATHON       | 5,273            | 1,537                | 3,733              | 3          |
| OCONTO         | 828              | 268                  | 560                | 0          |
| ONEIDA         | 1,033