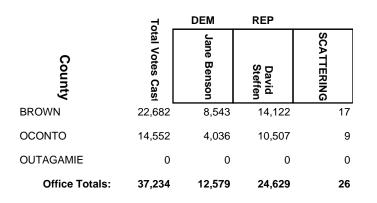

| 24,101           | 5                         | 22         |

### **2024 General Election**

|                | 7                | DEM                | REP              |            |
|----------------|------------------|--------------------|------------------|------------|
| County         | Total Votes Cast | Alicia<br>Saunders | Shae<br>Sortwell | SCATTERING |
| BROWN          | 13,803           | 4,545              | 9,242            | 16         |
| MANITOWOC      | 7,445            | 2,124              | 5,316            | 5          |
| OUTAGAMIE      | 15,445           | 6,805              | 8,640            | 0          |
| Office Totals: | 36,693           | 13,474             | 23,198           | 21         |

#### **2024 General Election**



#### **2024 General Election**



#### **2024 General Election**



### **2024 General Election**

|                | 7.               | DEM              | REP              |            |
|----------------|------------------|------------------|------------------|------------|
| County         | Total Votes Cast | Shirley<br>Hinze | Elijah<br>Behnke | SCATTERING |
| BROWN          | 3,928            | 1,254            | 2,671            | 3          |
| MENOMINEE      | 1,458            | 1,134            | 322              | 2          |
| OCONTO         | 5,522            | 1,317            | 4,200            | 5          |
| SHAWANO        | 18,052           | 5,713            | 12,319           | 20         |
| WAUPACA        | 3,606            | 1,175            | 2,429            | 2          |
| Office Totals: | 32