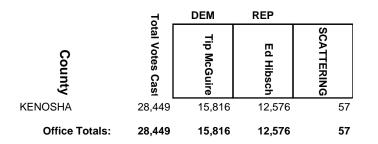

-----|------------|
| County         | Total Votes Cast | Jack<br>Holzman | Robert<br>Brooks | SCATTERING |
| DODGE          | 1,476            | 331             | 1,145            | 0          |
| FOND DU LAC    | 7,016            | 1,460           | 5,556            | 0          |
| OZAUKEE        | 9,113            | 2,629           | 6,468            | 16         |
| SHEBOYGAN      | 6,300            | 1,387           | 4,906            | 7          |
| WASHINGTON     | 14,814           | 3,562           | 11,240           | 12         |
| Office Totals: | 38,719           | 9,369           | 29,315           | 35         |

#### **2024 General Election**



### 2024 General Election



#### **2024 General Election**



#### **2024 General Election**



#### **2024 General Election**



#### **2024 General Election**



#### **2024 General Election**



#### **2024 General Election**



### **2024 General Election**

|                | 7                | DEM                | REP                |            |
|----------------|------------------|--------------------|--------------------|------------|
| County         | Total Votes Cast | Richard<br>Pulcher | Rob<br>Summerfield | SCATTERING |
| CHIPPEWA       | 13,762           | 3,510              | 10,243             | 9          |
| PRICE          | 8,429            | 2,781              | 5,648              | 0          |
| RUSK           | 7,994            | 2,175              | 5,806              | 13         |
| TAYLOR         | 5,017            | 1,083              | 3,934              | 0          |
| Office Total