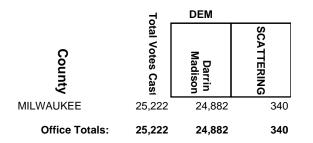

-------------|------------------|------------|
| County         | Total Votes Cast | Shirley<br>Hinze | Elijah<br>Behnke | SCATTERING |
| BROWN          | 3,928            | 1,254            | 2,671            | 3          |
| MENOMINEE      | 1,458            | 1,134            | 322              | 2          |
| OCONTO         | 5,522            | 1,317            | 4,200            | 5          |
| SHAWANO        | 18,052           | 5,713            | 12,319           | 20         |
| WAUPACA        | 3,606            | 1,175            | 2,429            | 2          |
| Office Totals: | 32,566           | 10,593           | 21,941           | 32         |

#### **2024 General Election**



#### **2024 General Election**



#### **2024 General Election**



### 2024 General Election



### 2024 General Election



#### **2024 General Election**



### 2024 General Election



#### **2024 General Election**



#### **2024 General Election**



### 2024 General Election



### 2024 General Election



#### **2024 General Election**



### 2024 General Election



### **2024 General Election**



#### **2024 General Election**



### 2024 General Election



### 2024 General Election



### **2024 General Election**



#### **2024 General Election**



**2024 General Election** 



## **2024 General Election**

|                | 7 -              | DEM        | REP                 |            |
|----------------|------------------|------------|---------------------|------------|
| County         | Total Votes Cast | Kay Ladson | Lindee Rae<br>Brill | SCATTERING |
| CALUM