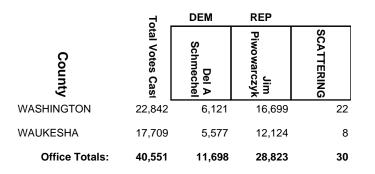

| 8,476               | 15,751            | 24         |
| PORTAGE        | 3,379            | 1,284               | 2,094             | 1          |
| SHAWANO        | 3,845            | 1,149               | 2,694             | 2          |
| WAUPACA        | 4,717            | 1,364               | 3,346             | 7          |
| Office Totals: | 36,192           | 12,273              | 23,885            | 34         |

### **2024 General Election**



### **2024 General Election**



### **2024 General Election**



### 2024 General Election



#### **2024 General Election**



### **2024 General Election**



### **2024 General Election**



#### **2024 General Election**



### **2024 General Election**



### **2024 General Election**



### **2024 General Election**



### 2024 General Election