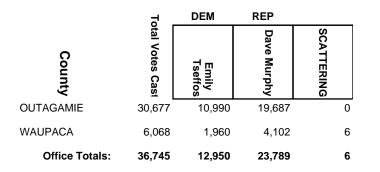

| REP        |            |
|----------------|------------------|--------------------|------------|------------|
| County         | Total Votes Cast | Elizabeth<br>Grabe | Todd Novak | SCATTERING |
| DANE           | 6,891            | 4,537              | 2,352      | 2          |
| GRANT          | 4,281            | 1,682              | 2,593      | 6          |
| IOWA           | 14,409           | 7,249              | 7,144      | 16         |
| LAFAYETTE      | 8,649            | 3,056              | 5,593      | 0          |
| Office Totals: | 34,230           | 16,524             | 17,682     | 24         |

#### **2024 General Election**



#### **2024 General Election**



#### **2024 General Election**



#### **2024 General Election**



#### **2024 General Election**



### **2024 General Election**

|                | 7.               | DEM        | REP               | IND          |            |
|----------------|------------------|------------|-------------------|--------------|------------|
| County         | Total Votes Cast | Ruth Caves | Kevin<br>Petersen | Dylan Testin | SCATTERING |
| ADAMS          | 250              | 62         | 175               | 13           | 0          |
| OUTAGAMIE      | 1,876            | 460        | 1,356             | 60           | 0          |
| PORTAGE        | 2,077            | 622        | 1,192             | 260          | 3          |
| WAUPACA        | 15,253           | 4,399      | 9,808             | 1,025        | 21         |
| WAUSHARA       | 13,997           | 4,064      | 8,093             | 1,8