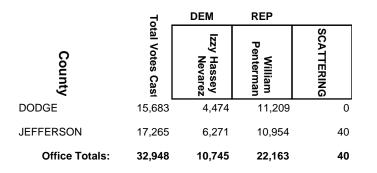

|

### **2024 General Election**

|                | 7.               | DEM        | REP                  |            |
|----------------|------------------|------------|----------------------|------------|
| County         | Fotal Votes Cast | Ben Murray | Jeffrey L.<br>Mursau | SCATTERING |
| FLORENCE       | 3,081            | 733        | 2,348                | 0          |
| FOREST         | 5,039            | 1,555      | 3,482                | 2          |
| MARINETTE      | 23,781           | 6,921      | 16,759               | 101        |
| OCONTO         | 3,289            | 973        | 2,316                | 0          |
| Office Totals: | 35,190           | 10,182     | 24,905               | 103        |

### 2024 General Election



#### **2024 General Election**



## **2024 General Election**

|                | 7.               | DEM             | REP             |            |
|----------------|------------------|-----------------|-----------------|------------|
| County         | Fotal Votes Cast | Chris<br>Gordon | Alex<br>Dallman | SCATTERING |
| ADAMS          | 1,478            | 520             | 955             | 3          |
| COLUMBIA       | 1,700            | 481             | 1,218           | 1          |
| FOND DU LAC    | 9,925            | 3,016           | 6,898           | 11         |
| GREEN LAKE     | 10,758           | 2,953           | 7,801           | 4          |
| MARQUETTE      | 9,080            | 3,059           | 6,012           | 9          |
| WAUSHARA       | 53               | 12              | 41