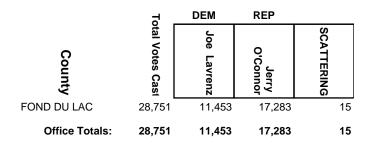

| DEM             | REP              |            |
|----------------|------------------|-----------------|------------------|------------|
| County         | Total Votes Cast | Jack<br>Holzman | Robert<br>Brooks | SCATTERING |
| DODGE          | 1,476            | 331             | 1,145            | 0          |
| FOND DU LAC    | 7,016            | 1,460           | 5,556            | 0          |
| OZAUKEE        | 9,113            | 2,629           | 6,468            | 16         |
| SHEBOYGAN      | 6,300            | 1,387           | 4,906            | 7          |
| WASHINGTON     | 14,814           | 3,562           | 11,240           | 12         |
| Office Totals: | 38,719           | 9,369           | 29,315           | 35         |

#### **2024 General Election**



### 2024 General Election



#### **2024 General Election**



#### **2024 General Election**



#### **2024 General Election**



#### **2024 General Election**



#### **2024 General Election**



#### **2024 General Election**



### **2024 General Election**

|                | 7                | DEM                | REP                |            |
|----------------|------------------|--------------------|--------------------|------------|
| County         | Total Votes Cast | Richard<br>Pulcher | Rob<br>Summerfield | SCATTERING |
| CHIPPEWA       | 13,762           | 3,510              | 10,243             | 9          |
| PRICE          | 8,429            | 2,781              | 5,648              | 0          |
| RUSK           | 7,994            | 2,175              | 5,806