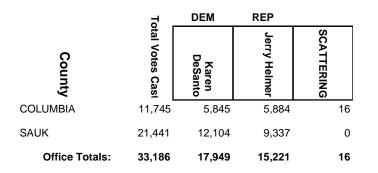

| Fotal Votes Cast | Chris<br>Gordon | Alex<br>Dallman | SCATTERING |
| ADAMS          | 1,478            | 520             | 955             | 3          |
| COLUMBIA       | 1,700            | 481             | 1,218           | 1          |
| FOND DU LAC    | 9,925            | 3,016           | 6,898           | 11         |
| GREEN LAKE     | 10,758           | 2,953           | 7,801           | 4          |
| MARQUETTE      | 9,080            | 3,059           | 6,012           | 9          |
| WAUSHARA       | 53               | 12              | 41              | 0          |
| WINNEBAGO      | 468              | 127             | 341             | 0          |
| Office Totals: | 33,462           | 10,168          | 23,266          | 28         |

#### **2024 General Election**



## **2024 General Election**

|                | 7.               | DEM          | REP        |            |
|----------------|------------------|--------------|------------|------------|
| County         | Total Votes Cast | Julia Henley | Tony Kurtz | SCATTERING |
| ADAMS          | 2,826            | 1,004        | 1,816      | 6          |
| COLUMBIA       | 1,567            | 669          | 895        | 3          |
| JUNEAU         | 3,017            | 858          | 2,153      | 6          |
| RICHLAND       | 9,037            | 3,469        | 5,560      | 8          |
| SAUK           | 15,136           | 5,628        | 9,508      | 0          |
| VERNON         | 114              | 49           | 64         | 1          |
| Office Totals: | 31,697           | 11,677       | 19,9