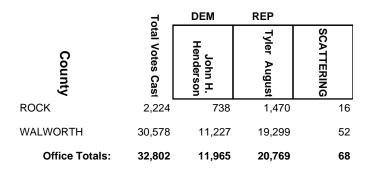

|            |
|----------------|------------------|---------------------|--------------------------|------------|
| County         | Total Votes Cast | Terry<br>Schoonover | Treig E.<br>Pronschinske | SCATTERING |
| BUFFALO        | 7,951            | 2,597               | 5,349                    | 5          |
| PEPIN          | 4,252            | 1,490               | 2,762                    | 0          |
| PIERCE         | 12,327           | 4,456               | 7,862                    | 9          |
| TREMPEALEAU    | 8,784            | 3,132               | 5,646                    | 6          |
| Office Totals: | 33,314           | 11,675              | 21,619                   | 20         |

#### **2024 General Election**



### **2024 General Election**



#### **2024 General Election**



#### **2024 General Election**



### **2024 General Election**



### **2024 General Election**

|                | 7                | DEM                  | REP                |            |
|----------------|------------------|----------------------|--------------------|------------|
| County         | Total Votes Cast | Elizabeth<br>McCrank | Calvin<br>Callahan | SCATTERING |
| LANGLADE       | 11,310           | 3,432                | 7,873              | 5          |
| LINCOLN        | 16,666           | 5,788                | 10,871             | 7          |
| MARATHON       | 5,273            | 1,537                | 3,733              | 3          |
| OCONTO         | 828              | 268                  | 560                | 0          |
|