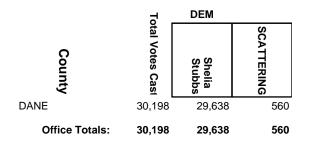

| 2          |
| BAYFIELD       | 3,365            | 1,269                | 2,092            | 4          |
| BURNETT        | 1,051            | 388                  | 663              | 0          |
| DOUGLAS        | 4,481            | 1,876                | 2,602            | 3          |
| IRON           | 3,936            | 1,380                | 2,556            | 0          |
| SAWYER         | 10,697           | 4,325                | 6,367            | 5          |
| WASHBURN       | 10,679           | 3,774                | 6,898            | 7          |
| Office Totals: | 37,468           | 14,051               | 23,396           | 21         |

**2024 General Election** 



### **2024 General Election**



### **2024 General Election**



### 2024 General Election



### **2024 General Election**



### **2024 General Election**



### 2024 General Election



#### **2024 General Election**



### **2024 General Election**



### **2024 General Election**



### **2024 General Election**



### **2024 General Election**



### **2024 General Election**

|                | 7                | DEM                 | REP               |            |
|----------------|------------------|---------------------|-------------------|------------|
| County         | Total Votes Cast | William<br>Switalla | Brent<br>Jacobson | SCATTERING |
| MARATHON       | 24,251           | 8,476               | 15,751            | 24         |
| PORTAGE        | 3,379            | 1,284               | 2,094             | 1          |
| SHAWANO        | 3,845            | 1,1