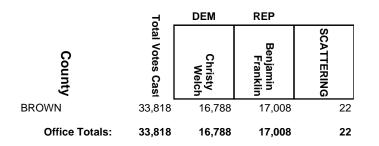

024 General Election**

|                | 7                | DEM                 | REP               |            |
|----------------|------------------|---------------------|-------------------|------------|
| County         | Total Votes Cast | William<br>Switalla | Brent<br>Jacobson | SCATTERING |
| MARATHON       | 24,251           | 8,476               | 15,751            | 24         |
| PORTAGE        | 3,379            | 1,284               | 2,094             | 1          |
| SHAWANO        | 3,845            | 1,149               | 2,694             | 2          |
| WAUPACA        | 4,717            | 1,364               | 3,346             | 7          |
| Office Totals: | 36,192           | 12,273              | 23,885            | 34         |

### **2024 General Election**



### **2024 General Election**



### **2024 General Election**



### 2024 General Election



#### **2024 General Election**



### **2024 General Election**



### **2024 General Election**



#### **2024 General Election**



### **2024 General Election**



### **2024 General Election**



### **2024 General Election**



### 2024 General Election