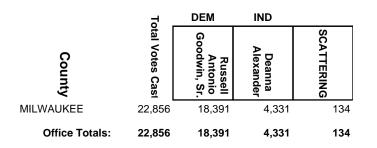

| Total Votes Cast | Shirley<br>Hinze | Elijah<br>Behnke | SCATTERING |
| BROWN          | 3,928            | 1,254            | 2,671            | 3          |
| MENOMINEE      | 1,458            | 1,134            | 322              | 2          |
| OCONTO         | 5,522            | 1,317            | 4,200            | 5          |
| SHAWANO        | 18,052           | 5,713            | 12,319           | 20         |
| WAUPACA        | 3,606            | 1,175            | 2,429            | 2          |
| Office Totals: | 32,566           | 10,593           | 21,941           | 32         |

#### **2024 General Election**



#### **2024 General Election**



#### **2024 General Election**



### 2024 General Election



### 2024 General Election



#### **2024 General Election**



### 2024 General Election



#### **2024 General Election**



#### **2024 General Election**



### 2024 General Election



### 2024 General Election



#### **2024 General Election**



### 2024 General Election



### **2024 General Election**



#### **2024 General Election**



### 2024 General Election



### 2024 General Election



### **2024 General Election**



#### **2024 General Election**



**2024 General Election** 



## **2024 General Election**

|                | 7 -              | DEM        | REP                 |            |
|----------------|------------------|------------|---------------------|------------|
| County         | Total Votes Cast | Kay Ladson | Lindee Rae<br>Brill | SCATTERING |
| CALUMET        | 220              | 80         | 140