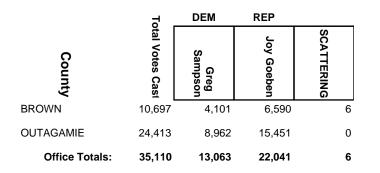

| 22         |

### **2024 General Election**

|                | 7                | DEM                | REP              |            |
|----------------|------------------|--------------------|------------------|------------|
| County         | Total Votes Cast | Alicia<br>Saunders | Shae<br>Sortwell | SCATTERING |
| BROWN          | 13,803           | 4,545              | 9,242            | 16         |
| MANITOWOC      | 7,445            | 2,124              | 5,316            | 5          |
| OUTAGAMIE      | 15,445           | 6,805              | 8,640            | 0          |
| Office Totals: | 36,693           | 13,474             | 23,198           | 21         |

#### **2024 General Election**



#### **2024 General Election**



#### **2024 General Election**



### **2024 General Election**

|                | 7.               | DEM              | REP              |            |
|----------------|------------------|------------------|------------------|------------|
| County         | Total Votes Cast | Shirley<br>Hinze | Elijah<br>Behnke | SCATTERING |
| BROWN          | 3,928            | 1,254            | 2,671            | 3          |
| MENOMINEE      | 1,458            | 1,134            | 322              | 2          |
| OCONTO         | 5,522            | 1,317            | 4,200            | 5          |
| SHAWANO        | 18,052           | 5,713            | 12,319           | 20         |
| WAUPACA        | 3,606            | 1,175            | 2,429            | 2          |
| Office Totals: | 32,566           | 10,593