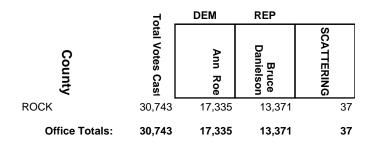

## **2024 General Election**

|                | 7                | DEM              | REP                 |            |    |
|----------------|------------------|------------------|---------------------|------------|----|
| County         | Total Votes Cast | Brienne<br>Brown | Scott L.<br>Johnson | SCATTERING |    |
| DANE           | 78               | 34               | 44                  | 0          |    |
| JEFFERSON      | 1,470            | 673              | 796                 | 1          |    |
| ROCK           | 24,703           | 12,812           | 11,865              | 26         |    |
| WALWORTH       | 6,413            | 6,413 3,         | 3,217               | 3,184      | 12 |
| Office Totals: | 32,664           | 16,736           | 15,889              | 39         |    |