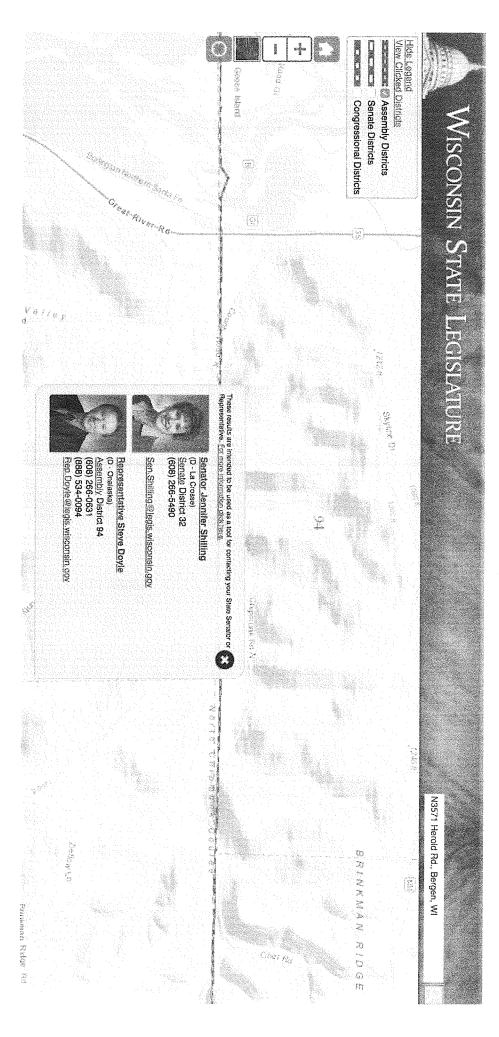

### I. ELECTORS RESIDING OUTSIDE OF THE DISTRICT

- 7. For nomination signatures to be valid pursuant to Wis. Stat. §§ 8.15(2) and (3), a signer of the nomination papers for a state office, including that of Representative in the Wisconsin State Assembly, must reside in the jurisdiction or district which the candidate names on the paper will represent if elected. Wis. Stat. §§ 8.15(2) and (3) (2015-16).
- 8. A copy of the insufficient signatures is attached hereto and incorporated herein as "Exhibit A". These signatures listed in Exhibit A are from outside the 96th Assembly District, failed to include essential address information, or failed to provide an address entirely. The proper Assembly District of each signer is provided where it is able to be determined and incorporated herein as "Exhibit B," which is comprised of screenshots taken directly from the "Who Represents Me?" search engine.

incorporated herein as "Exhibit B," which is comprised of screenshots taken directly from the "Who Represents Me?" search engine.

- 9. Electors who reside outside of the Respondent's district but signed the Respondent's nomination papers were found on the following pages: Page 4-4; Page 6-10; Page 7-4; Page 13-6 (4 signatures eliminated).
- 10. District residency or nonresidency was determined utilizing the "Who Represents Me?" search engine available via the Wisconsin Legislature's website and accessible to the public at the following internet address: <a href="http://legis.wisconsin.gov/pages/waml.aspx">http://legis.wisconsin.gov/pages/waml.aspx</a>, per the direction of the Wisconsin Elections Commission. See Wisc. Elections Comm'n, Nomination Paper Challenges (Jan. 2018) at 6-7.
- 11. Where addresses from Respondent's nomination papers were not found in the "Who Represents Me?" search engine, the issue with the provided address information is given in Exhibit A.
- 12. A copy of the address search for the insufficient signatures is attached hereto and incorporated herein as Exhibit B. These screenshots come directly from the "Who Represents Me?" search engine.

### IV. SIGNERS WERE NOT QUALIFIED ELECTORS DUE TO FELONY CONVICTIONS

- 19. For nomination signatures to be valid, the signer must be a qualified elector in the district. Individuals who have been convicted of a felony and are currently serving any portion of their sentence, including extended supervision, probation, or parole, are not eligible to vote, and therefore are not electors qualified to sign nomination papers. *See* Wis. Stat. § 6.03(1)(b) (2015-16).
- 20. Page 21 of Respondent's nomination papers includes a signature from an elector disqualified due to a felony conviction, as confirmed via a CCAP search, *available at* wcca.wicourts.gov. Respondent's nomination signatures exhibiting this defect are located at Page 21-1 (1 additional signature eliminated from Respondent's nomination papers).
- 21. Copies of the Respondent's nomination papers exhibiting this defect are attached hereto and incorporated herein as "Exhibit E". Screenshots of the CCAP records for each disqualified signatory are attached hereto and incorporated herein as "Exhibit F".

### V. ELECTOR DID NOT PROVIDE REQUIRED ADDRESS AND MUNICIPALITY OF RESIDENCE

22. For nomination signatures to be valid pursuant to Wis. Stat. § 8.15(2), an elector signing the nomination papers for a state office, including that of Representative in the Wisconsin State Assembly, must provide their address and municipality of residence for voting purposes. Wis. Stat. § 8.15(2) (2015-16).

### VI. SIGNATURES WERE INVALID BECAUSE THE DATES LISTED WERE NOT ORIGINAL AND ADDED AFTER THE FACT

- 25. For nomination signatures to be valid pursuant to Wis. Stat. § 8.15(2), an elector signing the nomination papers for a state office, including that of Representative in the Wisconsin State Assembly, must provide the date the elector signed the nomination papers. Wis. Stat. § 8.15(2) (2015-16).
- 26. Page 11 of Respondent's nomination papers include signatures where the elector failed to include the date of signature. Copies of the Respondent's nomination papers exhibiting this defect are attached hereto and incorporated herein as "Exhibit H". Signatures exhibiting this defect are as follows: Page 11-9 and 10 (2 additional signatures eliminated from Respondent's nomination papers).
- 27. The circulator could have fixed this error on the date of circulation based on personal knowledge. However, it is clear that either the circulator or a different individual retroactively added a date they were unsure of, as exhibited by the question mark ("?") that followed each date. The uncertain date fails to fulfill the statutory requirements for signatures on