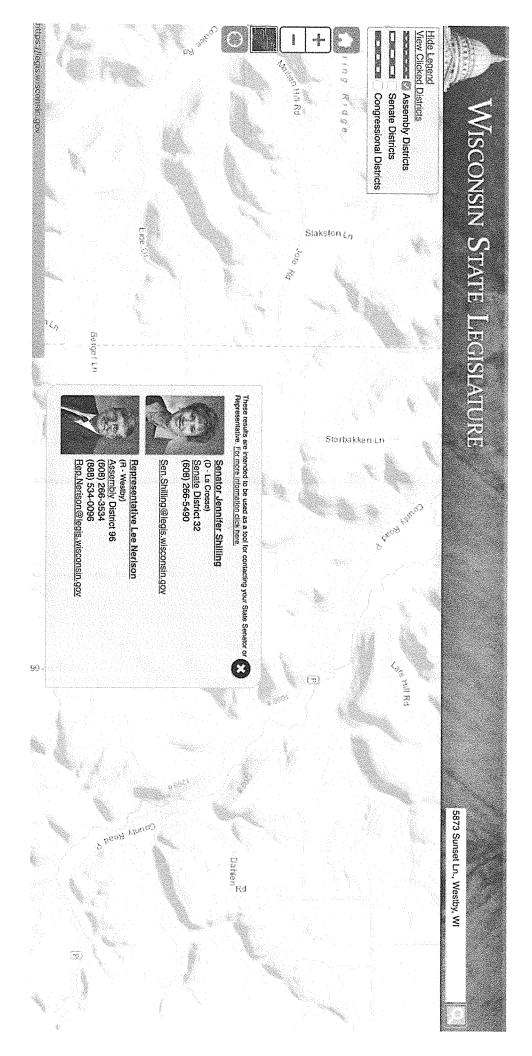

### I. ELECTORS RESIDING OUTSIDE OF THE DISTRICT

- 7. For nomination signatures to be valid pursuant to Wis. Stat. §§ 8.15(2) and (3), a signer of the nomination papers for a state office, including that of Representative in the Wisconsin State Assembly, must reside in the jurisdiction or district which the candidate names on the paper will represent if elected. Wis. Stat. §§ 8.15(2) and (3) (2015-16).
- 8. A copy of the insufficient signatures is attached hereto and incorporated herein as "Exhibit A". These signatures listed in Exhibit A are from outside the 96th Assembly District, failed to include essential address information, or failed to provide an address entirely. The proper Assembly District of each signer is provided where it is able to be determined and incorporated herein as "Exhibit B," which is comprised of screenshots taken directly from the "Who Represents Me?" search engine.

incorporated herein as "Exhibit B," which is comprised of screenshots taken directly from the "Who Represents Me?" search engine.

- 9. Electors who reside outside of the Respondent's district but signed the Respondent's nomination papers were found on the following pages: Page 4-4; Page 6-10; Page 7-4; Page 13-6 (4 signatures eliminated).
- 10. District residency or nonresidency was determined utilizing the "Who Represents Me?" search engine available via the Wisconsin Legislature's website and accessible to the public at the following internet address: <a href="http://legis.wisconsin.gov/pages/waml.aspx">http://legis.wisconsin.gov/pages/waml.aspx</a>, per the direction of the Wisconsin Elections Commission. See Wisc. Elections Comm'n, Nomination Paper Challenges (Jan. 2018) at 6-7.
- 11. Where addresses from Respondent's nomination papers were not found in the "Who Represents Me?" search engine, the issue with the provided address information is given in Exhibit A.
- 12. A copy of the address search for the insufficient signatures is attached hereto and incorporated herein as Exhibit B. These screenshots come directly from the "Who Represents Me?" search engine.

### V. ELECTOR DID NOT PROVIDE REQUIRED ADDRESS AND MUNICIPALITY OF RESIDENCE

22. For nomination signatures to be valid pursuant to Wis. Stat. § 8.15(2), an elector signing the nomination papers for a state office, including that of Representative in the Wisconsin State Assembly, must provide their address and municipality of residence for voting purposes. Wis. Stat. § 8.15(2) (2015-16).

### VI. SIGNATURES WERE INVALID BECAUSE THE DATES LISTED WERE NOT ORIGINAL AND ADDED AFTER THE FACT

- 25. For nomination signatures to be valid pursuant to Wis. Stat. § 8.15(2), an elector signing the nomination papers for a state office, including that of Representative in the Wisconsin State Assembly, must provide the date the elector signed the nomination papers. Wis. Stat. § 8.15(2) (2015-16).
- 26. Page 11 of Respondent's nomination papers include signatures where the elector failed to include the date of signature. Copies of the Respondent's nomination papers exhibiting this defect are attached hereto and incorporated herein as "Exhibit H". Signatures exhibiting this defect are as follows: Page 11-9 and 10 (2 additional signatures eliminated from Respondent's nomination papers).
- 27. The circulator could have fixed this error on the date of circulation based on personal knowledge. However, it is clear that either the circulator or a different individual retroactively added a date they were unsure of, as exhibited by the question mark ("?") that followed each date. The uncertain date fails to fulfill the statutory requirements for signatures on