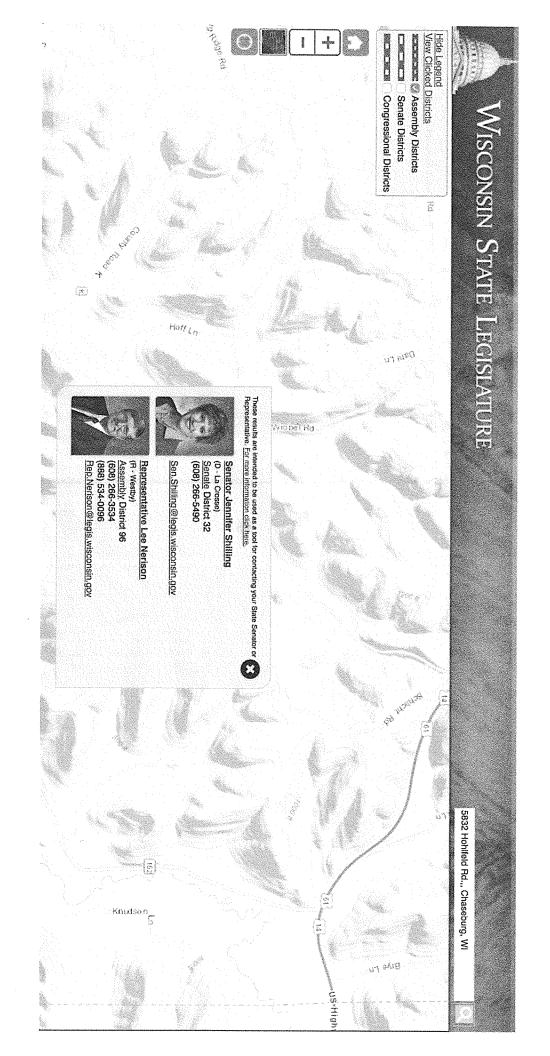

### I. ELECTORS RESIDING OUTSIDE OF THE DISTRICT

- 7. For nomination signatures to be valid pursuant to Wis. Stat. §§ 8.15(2) and (3), a signer of the nomination papers for a state office, including that of Representative in the Wisconsin State Assembly, must reside in the jurisdiction or district which the candidate names on the paper will represent if elected. Wis. Stat. §§ 8.15(2) and (3) (2015-16).
- 8. A copy of the insufficient signatures is attached hereto and incorporated herein as "Exhibit A". These signatures listed in Exhibit A are from outside the 96th Assembly District, failed to include essential address information, or failed to provide an address entirely. The proper Assembly District of each signer is provided where it is able to be determined and incorporated herein as "Exhibit B," which is comprised of screenshots taken directly from the "Who Represents Me?" search engine.

incorporated herein as "Exhibit B," which is comprised of screenshots taken directly from the "Who Represents Me?" search engine.

- 9. Electors who reside outside of the Respondent's district but signed the Respondent's nomination papers were found on the following pages: Page 4-4; Page 6-10; Page 7-4; Page 13-6 (4 signatures eliminated).
- 10. District residency or nonresidency was determined utilizing the "Who Represents Me?" search engine available via the Wisconsin Legislature's website and accessible to the public at the following internet address: <a href="http://legis.wisconsin.gov/pages/waml.aspx">http://legis.wisconsin.gov/pages/waml.aspx</a>, per the direction of the Wisconsin Elections Commission. See Wisc. Elections Comm'n, Nomination Paper Challenges (Jan. 2018) at 6-7.
- 11. Where addresses from Respondent's nomination papers were not found in the "Who Represents Me?" search engine, the issue with the provided address information is given in Exhibit A.
- 12. A copy of the address search for the insufficient signatures is attached hereto and incorporated herein as Exhibit B. These screenshots come directly from the "Who Represents Me?" search engine.

### V. ELECTOR DID NOT PROVIDE REQUIRED ADDRESS AND MUNICIPALITY OF RESIDENCE

22. For nomination signatures to be valid pursuant to Wis. Stat. § 8.15(2), an elector signing the nomination papers for a state office, including that of Representative in the Wisconsin State Assembly, must provide their address and municipality of residence for voting purposes. Wis. Stat. § 8.15(2) (2015-16).

### VI. SIGNATURES WERE INVALID BECAUSE THE DATES LISTED WERE NOT ORIGINAL AND ADDED AFTER THE FACT

- 25. For nomination signatures to be valid pursuant to Wis. Stat. § 8.15(2), an elector signing the nomination papers for a state office, including that of Representative in the Wisconsin State Assembly, must provide the date the elector signed the nomination papers. Wis. Stat. § 8.15(2) (2015-16).
- 26. Page 11 of Respondent's nomination papers include signatures where the elector failed to include the date of signature. Copies of the Respondent's nomination papers exhibiting this defect are attached hereto and incorporated herein as "Exhibit H". Signatures exhibiting this defect are as follows: Page 11-9 and 10 (2 additional signatures eliminated from Respondent's nomination papers).
- 27. The circulator could have fixed this error on the date of circulation based on personal knowledge. However, it is clear that either the circulator or a different individual retroactively added a date they were unsure of, as exhibited by the question mark ("?") that followed each date. The uncertain date fails to fulfill the statutory requirements for signatures on