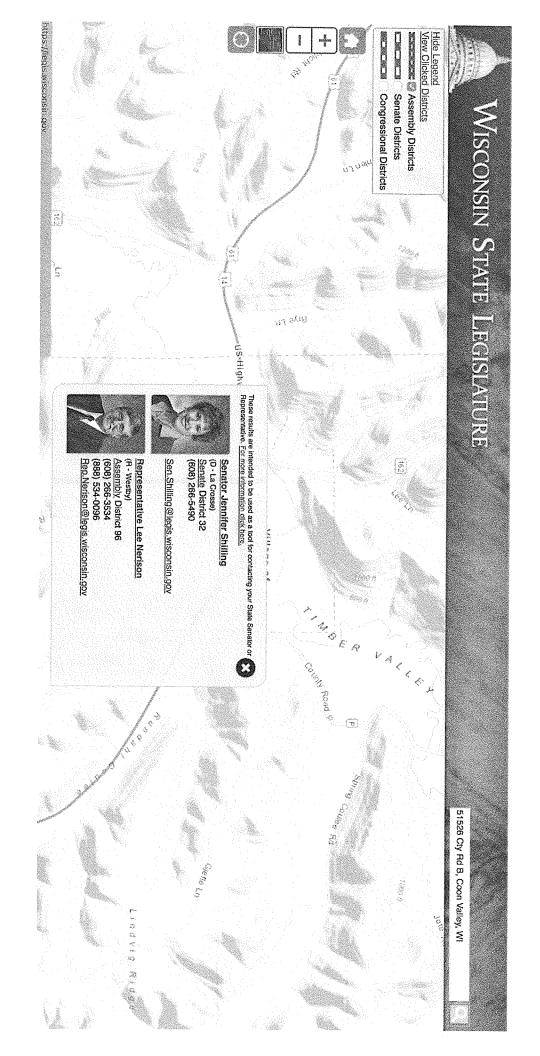

### I. ELECTORS RESIDING OUTSIDE OF THE DISTRICT

- 7. For nomination signatures to be valid pursuant to Wis. Stat. §§ 8.15(2) and (3), a signer of the nomination papers for a state office, including that of Representative in the Wisconsin State Assembly, must reside in the jurisdiction or district which the candidate names on the paper will represent if elected. Wis. Stat. §§ 8.15(2) and (3) (2015-16).
- 8. A copy of the insufficient signatures is attached hereto and incorporated herein as "Exhibit A". These signatures listed in Exhibit A are from outside the 96th Assembly District, failed to include essential address information, or failed to provide an address entirely. The proper Assembly District of each signer is provided where it is able to be determined and incorporated herein as "Exhibit B," which is comprised of screenshots taken directly from the "Who Represents Me?" search engine.

incorporated herein as "Exhibit B," which is comprised of screenshots taken directly from the "Who Represents Me?" search engine.

- 9. Electors who reside outside of the Respondent's district but signed the Respondent's nomination papers were found on the following pages: Page 4-4; Page 6-10; Page 7-4; Page 13-6 (4 signatures eliminated).
- 10. District residency or nonresidency was determined utilizing the "Who Represents Me?" search engine available via the Wisconsin Legislature's website and accessible to the public at the following internet address: <a href="http://legis.wisconsin.gov/pages/waml.aspx">http://legis.wisconsin.gov/pages/waml.aspx</a>, per the direction of the Wisconsin Elections Commission. See Wisc. Elections Comm'n, Nomination Paper Challenges (Jan. 2018) at 6-7.
- 11. Where addresses from Respondent's nomination papers were not found in the "Who Represents Me?" search engine, the issue with the provided address information is given in Exhibit A.
- 12. A copy of the address search for the insufficient signatures is attached hereto and incorporated herein as Exhibit B. These screenshots come directly from the "Who Represents Me?" search engine.

### V. ELECTOR DID NOT PROVIDE REQUIRED ADDRESS AND MUNICIPALITY OF RESIDENCE

22. For nomination signatures to be valid pursuant to Wis. Stat. § 8.15(2), an elector signing the nomination papers for a state office, including that of Representative in the Wisconsin State Assembly, must provide their address and municipality of residence for voting purposes. Wis. Stat. § 8.15(2) (2015-16).

- 23. Pages 13, 15, and 16 of Respondent's nomination papers fail to correctly identify the address and/or municipality of residence of the Elector. This is a clear violation of Wis. Stat. § 8.15(2).
- 24. Copies of the Respondent's nomination papers exhibiting this defect and a screenshot of the "Who Represents Me?" map demonstrating an invalid or non-existent address are attached hereto and incorporated herein as "Exhibit G". Signatures exhibiting this defect are as follows: Page 13-6; Page 15-6, 9; Page 16-5 (4 additional signatures eliminated from Respondent's nomination papers).

### VI. SIGNATURES WERE INVALID BECAUSE THE DATES LISTED WERE NOT ORIGINAL AND ADDED AFTER THE FACT

- 25. For nomination signatures to be valid pursuant to Wis. Stat. § 8.15(2), an elector signing the nomination papers for a state office, including that of Representative in the Wisconsin State Assembly, must provide the date the elector signed the nomination papers. Wis. Stat. § 8.15(2) (2015-16).
- 26. Page 11 of Respondent's nomination papers include signatures where the elector failed to include the date of signature. Copies of the Respondent's nomination papers exhibiting this defect are attached hereto and incorporated herein as "Exhibit H". Signatures exhibiting this defect are as follows: Page 11-9 and 10 (2 additional signatures eliminated from Respondent's nomination papers).
- 27. The circulator could have fixed this error on the date of circulation based on personal knowledge. However, it is clear that either the circulator or a different individual retroactively added a date they were unsure of, as exhibited by the question mark ("?") that followed each date. The uncertain date fails to fulfill the statutory requirements for signatures on