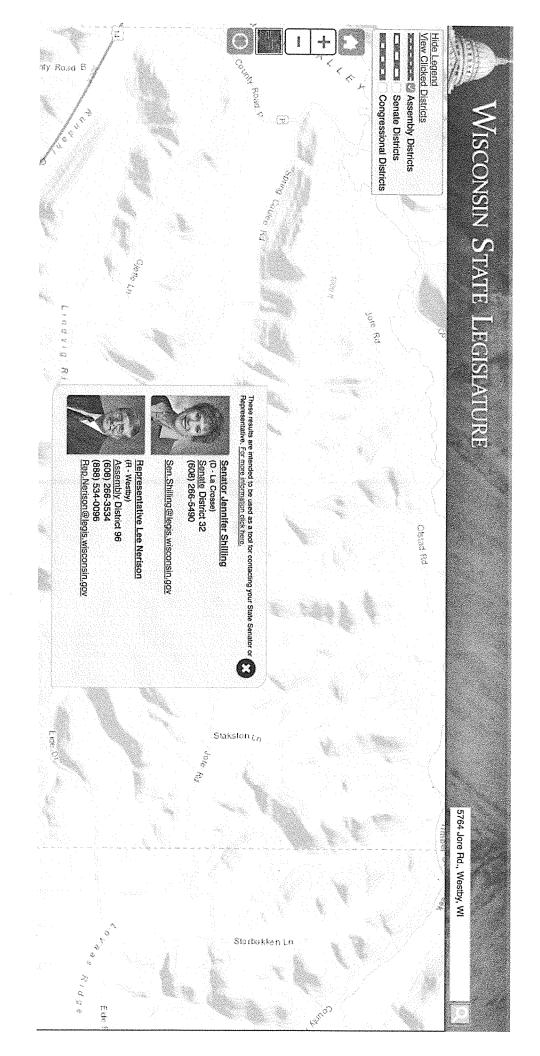

### I. ELECTORS RESIDING OUTSIDE OF THE DISTRICT

- 7. For nomination signatures to be valid pursuant to Wis. Stat. §§ 8.15(2) and (3), a signer of the nomination papers for a state office, including that of Representative in the Wisconsin State Assembly, must reside in the jurisdiction or district which the candidate names on the paper will represent if elected. Wis. Stat. §§ 8.15(2) and (3) (2015-16).
- 8. A copy of the insufficient signatures is attached hereto and incorporated herein as "Exhibit A". These signatures listed in Exhibit A are from outside the 96th Assembly District, failed to include essential address information, or failed to provide an address entirely. The proper Assembly District of each signer is provided where it is able to be determined and incorporated herein as "Exhibit B," which is comprised of screenshots taken directly from the "Who Represents Me?" search engine.

incorporated herein as "Exhibit B," which is comprised of screenshots taken directly from the "Who Represents Me?" search engine.

- 9. Electors who reside outside of the Respondent's district but signed the Respondent's nomination papers were found on the following pages: Page 4-4; Page 6-10; Page 7-4; Page 13-6 (4 signatures eliminated).
- 10. District residency or nonresidency was determined utilizing the "Who Represents Me?" search engine available via the Wisconsin Legislature's website and accessible to the public at the following internet address: <a href="http://legis.wisconsin.gov/pages/waml.aspx">http://legis.wisconsin.gov/pages/waml.aspx</a>, per the direction of the Wisconsin Elections Commission. See Wisc. Elections Comm'n, Nomination Paper Challenges (Jan. 2018) at 6-7.
- 11. Where addresses from Respondent's nomination papers were not found in the "Who Represents Me?" search engine, the issue with the provided address information is given in Exhibit A.
- 12. A copy of the address search for the insufficient signatures is attached hereto and incorporated herein as Exhibit B. These screenshots come directly from the "Who Represents Me?" search engine.

### V. ELECTOR DID NOT PROVIDE REQUIRED ADDRESS AND MUNICIPALITY OF RESIDENCE

22. For nomination signatures to be valid pursuant to Wis. Stat. § 8.15(2), an elector signing the nomination papers for a state office, including that of Representative in the Wisconsin State Assembly, must provide their address and municipality of residence for voting purposes. Wis. Stat. § 8.15(2) (2015-16).

### VI. SIGNATURES WERE INVALID BECAUSE THE DATES LISTED WERE NOT ORIGINAL AND ADDED AFTER THE FACT

- 25. For nomination signatures to be valid pursuant to Wis. Stat. § 8.15(2), an elector signing the nomination papers for a state office, including that of Representative in the Wisconsin State Assembly, must provide the date the elector signed the nomination papers. Wis. Stat. § 8.15(2) (2015-16).
- 26. Page 11 of Respondent's nomination papers include signatures where the elector failed to include the date of signature. Copies of the Respondent's nomination papers exhibiting this defect are attached hereto and incorporated herein as "Exhibit H". Signatures exhibiting this defect are as follows: Page 11-9 and 10 (2 additional signatures eliminated from Respondent's nomination papers).
- 27. The circulator could have fixed this error on the date of circulation based on personal knowledge. However, it is clear that either the circulator or a different individual retroactively added a date they were unsure of, as exhibited by the question mark ("?") that followed each date. The uncertain date fails to fulfill the statutory requirements for signatures on