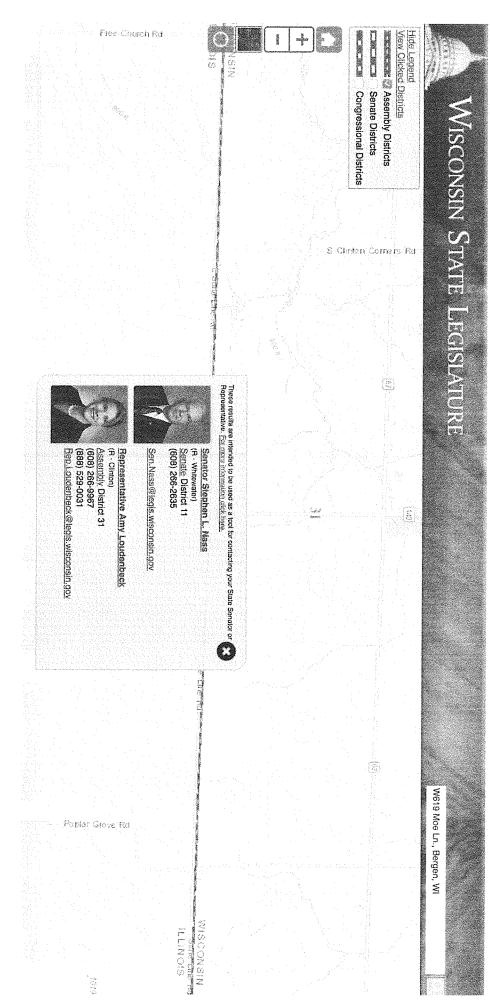

### I. ELECTORS RESIDING OUTSIDE OF THE DISTRICT

- 7. For nomination signatures to be valid pursuant to Wis. Stat. §§ 8.15(2) and (3), a signer of the nomination papers for a state office, including that of Representative in the Wisconsin State Assembly, must reside in the jurisdiction or district which the candidate names on the paper will represent if elected. Wis. Stat. §§ 8.15(2) and (3) (2015-16).
- 8. A copy of the insufficient signatures is attached hereto and incorporated herein as "Exhibit A". These signatures listed in Exhibit A are from outside the 96th Assembly District, failed to include essential address information, or failed to provide an address entirely. The proper Assembly District of each signer is provided where it is able to be determined and incorporated herein as "Exhibit B," which is comprised of screenshots taken directly from the "Who Represents Me?" search engine.

incorporated herein as "Exhibit B," which is comprised of screenshots taken directly from the "Who Represents Me?" search engine.

- 9. Electors who reside outside of the Respondent's district but signed the Respondent's nomination papers were found on the following pages: Page 4-4; Page 6-10; Page 7-4; Page 13-6 (4 signatures eliminated).
- 10. District residency or nonresidency was determined utilizing the "Who Represents Me?" search engine available via the Wisconsin Legislature's website and accessible to the public at the following internet address: <a href="http://legis.wisconsin.gov/pages/waml.aspx">http://legis.wisconsin.gov/pages/waml.aspx</a>, per the direction of the Wisconsin Elections Commission. See Wisc. Elections Comm'n, Nomination Paper Challenges (Jan. 2018) at 6-7.
- 11. Where addresses from Respondent's nomination papers were not found in the "Who Represents Me?" search engine, the issue with the provided address information is given in Exhibit A.
- 12. A copy of the address search for the insufficient signatures is attached hereto and incorporated herein as Exhibit B. These screenshots come directly from the "Who Represents Me?" search engine.

### V. ELECTOR DID NOT PROVIDE REQUIRED ADDRESS AND MUNICIPALITY OF RESIDENCE

22. For nomination signatures to be valid pursuant to Wis. Stat. § 8.15(2), an elector signing the nomination papers for a state office, including that of Representative in the Wisconsin State Assembly, must provide their address and municipality of residence for voting purposes. Wis. Stat. § 8.15(2) (2015-16).

- 23. Pages 13, 15, and 16 of Respondent's nomination papers fail to correctly identify the address and/or municipality of residence of the Elector. This is a clear violation of Wis. Stat. § 8.15(2).
- 24. Copies of the Respondent's nomination papers exhibiting this defect and a screenshot of the "Who Represents Me?" map demonstrating an invalid or non-existent address are attached hereto and incorporated herein as "Exhibit G". Signatures exhibiting this defect are as follows: Page 13-6; Page 15-6, 9; Page 16-5 (4 additional signatures eliminated from Respondent's nomination papers).

### VI. SIGNATURES WERE INVALID BECAUSE THE DATES LISTED WERE NOT ORIGINAL AND ADDED AFTER THE FACT

- 25. For nomination signatures to be valid pursuant to Wis. Stat. § 8.15(2), an elector signing the nomination papers for a state office, including that of Representative in the Wisconsin State Assembly, must provide the date the elector signed the nomination papers. Wis. Stat. § 8.15(2) (2015-16).
- 26. Page 11 of Respondent's nomination papers include signatures where the elector failed to include the date of signature. Copies of the Respondent's nomination papers exhibiting this defect are attached hereto and incorporated herein as "Exhibit H". Signatures exhibiting this defect are as follows: Page 11-9 and 10 (2 additional signatures eliminated from Respondent's nomination papers).
- 27. The circulator could have fixed this error on the date of circulation based on personal knowledge. However, it is clear that either the circulator or a different individual retroactively added a date they were unsure of, as exhibited by the question mark ("?") that followed each date. The uncertain date fails to fulfill the statutory requirements for signatures on