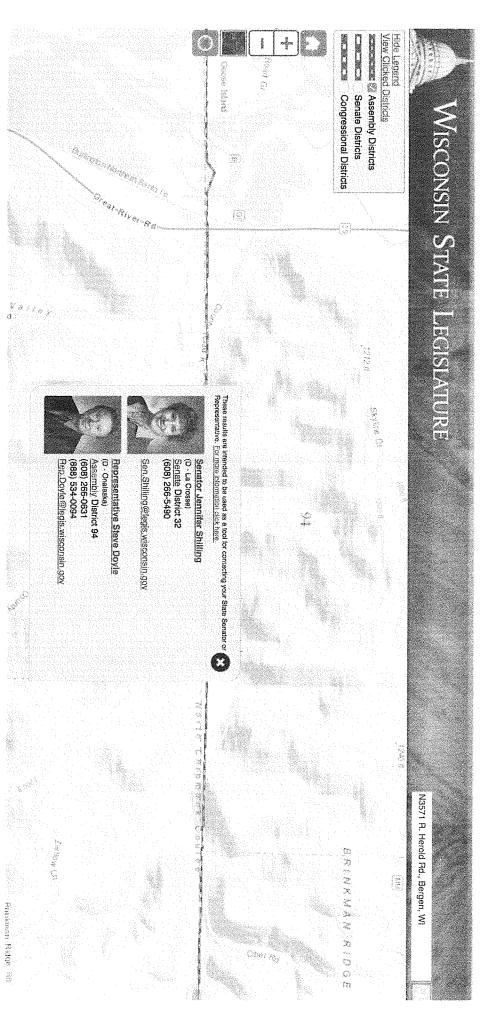

### I. ELECTORS RESIDING OUTSIDE OF THE DISTRICT

- 7. For nomination signatures to be valid pursuant to Wis. Stat. §§ 8.15(2) and (3), a signer of the nomination papers for a state office, including that of Representative in the Wisconsin State Assembly, must reside in the jurisdiction or district which the candidate names on the paper will represent if elected. Wis. Stat. §§ 8.15(2) and (3) (2015-16).
- 8. A copy of the insufficient signatures is attached hereto and incorporated herein as "Exhibit A". These signatures listed in Exhibit A are from outside the 96th Assembly District, failed to include essential address information, or failed to provide an address entirely. The proper Assembly District of each signer is provided where it is able to be determined and incorporated herein as "Exhibit B," which is comprised of screenshots taken directly from the "Who Represents Me?" search engine.

incorporated herein as "Exhibit B," which is comprised of screenshots taken directly from the "Who Represents Me?" search engine.

- 9. Electors who reside outside of the Respondent's district but signed the Respondent's nomination papers were found on the following pages: Page 4-4; Page 6-10; Page 7-4; Page 13-6 (4 signatures eliminated).
- 10. District residency or nonresidency was determined utilizing the "Who Represents Me?" search engine available via the Wisconsin Legislature's website and accessible to the public at the following internet address: <a href="http://legis.wisconsin.gov/pages/waml.aspx">http://legis.wisconsin.gov/pages/waml.aspx</a>, per the direction of the Wisconsin Elections Commission. See Wisc. Elections Comm'n, Nomination Paper Challenges (Jan. 2018) at 6-7.
- 11. Where addresses from Respondent's nomination papers were not found in the "Who Represents Me?" search engine, the issue with the provided address information is given in Exhibit A.
- 12. A copy of the address search for the insufficient signatures is attached hereto and incorporated herein as Exhibit B. These screenshots come directly from the "Who Represents Me?" search engine.

### IV. SIGNERS WERE NOT QUALIFIED ELECTORS DUE TO FELONY CONVICTIONS

- 19. For nomination signatures to be valid, the signer must be a qualified elector in the district. Individuals who have been convicted of a felony and are currently serving any portion of their sentence, including extended supervision, probation, or parole, are not eligible to vote, and therefore are not electors qualified to sign nomination papers. *See* Wis. Stat. § 6.03(1)(b) (2015-16).
- 20. Page 21 of Respondent's nomination papers includes a signature from an elector disqualified due to a felony conviction, as confirmed via a CCAP search, *available at* wcca.wicourts.gov. Respondent's nomination signatures exhibiting this defect are located at Page 21-1 (1 additional signature eliminated from Respondent's nomination papers).
- 21. Copies of the Respondent's nomination papers exhibiting this defect are attached hereto and incorporated herein as "Exhibit E". Screenshots of the CCAP records for each disqualified signatory are attached hereto and incorporated herein as "Exhibit F".

### V. ELECTOR DID NOT PROVIDE REQUIRED ADDRESS AND MUNICIPALITY OF RESIDENCE

22. For nomination signatures to be valid pursuant to Wis. Stat. § 8.15(2), an elector signing the nomination papers for a state office, including that of Representative in the Wisconsin State Assembly, must provide their address and municipality of residence for voting purposes. Wis. Stat. § 8.15(2) (2015-16).

### VI. SIGNATURES WERE INVALID BECAUSE THE DATES LISTED WERE NOT ORIGINAL AND ADDED AFTER THE FACT

- 25. For nomination signatures to be valid pursuant to Wis. Stat. § 8.15(2), an elector signing the nomination papers for a state office, including that of Representative in the Wisconsin State Assembly, must provide the date the elector signed the nomination papers. Wis. Stat. § 8.15(2) (2015-16).
- 26. Page 11 of Respondent's nomination papers include signatures where the elector failed to include the date of signature. Copies of the Respondent's nomination papers exhibiting this defect are attached hereto and incorporated herein as "Exhibit H". Signatures exhibiting this defect are as follows: Page 11-9 and 10 (2 additional signatures eliminated from Respondent's nomination papers).
- 27. The circulator could have fixed this error on the date of circulation based on personal knowledge. However, it is clear that either the circulator or a different individual retroactively added a date they were unsure of, as exhibited by the question mark ("?") that followed each date. The uncertain date fails to fulfill the statutory requirements for signatures on