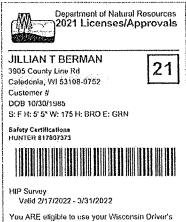

The Bermans sold their prior house and placed their belongings in storage, anticipating a smooth move-in. They set up utilities, and registered their older child for 4K in the Fall of 2022. They began receiving mail, updated their vehicle registration, and changed their driver's licenses. They even licensed their dogs at the Raymond address (Redacted documentation is attached). They fixed their place of habitation in Raymond by December, 2021. Jillian Berman declared her candidacy for the school board, and successful submitted nomination papers that were not timely challenged on any basis. The Bermans and their children were excited to begin this new chapter.