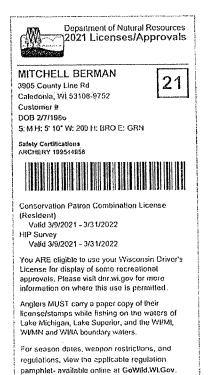

The Bermans sold their prior house and placed their belongings in storage, anticipating a smooth move-in. They set up utilities, and registered their older child for 4K in the Fall of 2022. They began receiving mail, updated their vehicle registration, and changed their driver's licenses. They even licensed their dogs at the Raymond address (Redacted documentation is attached). They fixed their place of habitation in Raymond by December, 2021. Jillian Berman declared her candidacy for the school board, and successful submitted nomination papers that were not timely challenged on any basis. The Bermans and their children were excited to begin this new chapter.