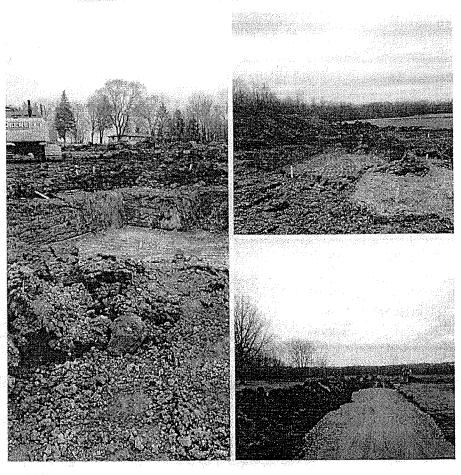

## Factual Background

The Bermans are a young couple, both registered nurses, with two small children. It is undisputed that they are U.S. Citizens, over the age of 18, and not otherwise disqualified from voting. Like most parents, they are keenly interested in finding a safe community in which to raise their children. In August 2020, the Bermans entered into a contract to build a home in the Village of Raymond, Wisconsin. The contract contemplated completion within 240 days of the March 22, 2021 groundbreaking, with an expected completion date of November 17, 2021.

Unfortunately, the supply chain delays that have affected many sectors since the covid-19 pandemic began hit them as well, and the home was not completed on time. It still is not completed and an occupancy permit has not yet been issued. As a result, they are more or less homeless, and have been forced to stay temporarily with family members.

- The Challenged Electors have never resided in the Village of Raymond.
- The Challenged Electors are in the process of constructing their "dream home" at 3905 8 Mile Road (the address listed as their residence on the Voter Registration Application).
- This home was under contract to be completed in November, 2021, but has not been completed and no Occupancy Permit has been issued.
- Pending completion of construction, Challenged Electors have been temporarily housed in homes of friends outside of the Village.
- Challenged Electors consider themselves to be homeless with the intent to reside at their 8 Mile Road home upon its completion.
- Challenged Electors visit the home on a daily basis, have obtained Wisconsin Drivers licenses reflecting this address, have paid taxes for the property, and have obtained dog license(s) at the address and have a mailbox there.

In conclusion, as Raymond Village Clerk, although I sympathize with the Challenged Electors, I must find while there is no doubt that there is an intent to establish residency at the 8 Mile Road property, their admitted acts do not establish that they are residents of such place. As to the homeless claims, I need not make any findings or determination on that issue, because the 8 Mile Road property could not conceivably serve as a temporary residence, as no occupancy permit has yet been issued, and any occupancy would be illegal under the Village Zoning Ordinance.