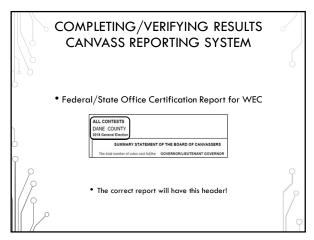

## COMPLETING/VERIFYING RESULTS CANVASS REPORTING SYSTEM • Have the Board of Canvassers sign the certification statement • IMMEDIATELY email the signed, scanned copy of the entire report to the WEC Elections.canvass@wi.gov • The statement can also be faxed 608-257-0500 • Mail the entire original, signed document to the WEC: P.O. Box 7984 Madison, WI 53707-7984