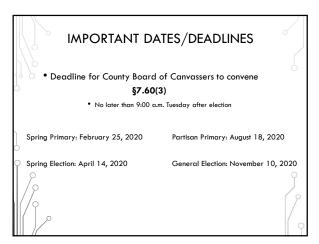

### POSTING ELECTION NIGHT RESULTS All unofficial results must be posted to county website no later than 2 hours after receipt: §7.60(1) Can use Canvass for Election Night results but not required Convert website to HTTPS: if not already done or in-progress Include "unofficial results" disclaimer