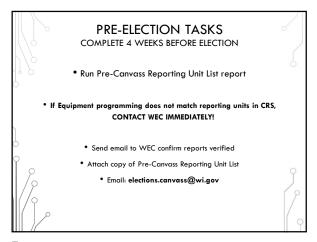

### 2020 ELECTIONS CANVASS REPORTING SYSTEM

- Patrick Brennan WisVote Training Officer
- Ann Oberle Business Analyst
- Mike Nelson– WisVote Specialist
- Riley Willman Elections Administration
   Specialist

2

### 2020 ELECTIONS CANVASS REPORTING SYSTEM

- No changes to previous process from 2018
- Still using the existing Canvass Reporting System
- Spring cycle has a Federal component:

Spring Primary: Congressional District 7
Spring Election: Presidential Preference Primary

• Check reporting from April 2016 – last Pres Pref Primary















### POSTING ELECTION NIGHT RESULTS All unofficial results must be posted to county website no later than 2 hours after receipt: §7.60(1) Can use Canvass for Election Night results but not required Convert website to HTTPS: if not already done or in-progress Include "unofficial results" disclaimer

11

























































## COMPLETING/VERIFYING RESULTS CANVASS REPORTING SYSTEM • Have the Board of Canvassers sign the certification statement • IMMEDIATELY email the signed, scanned copy of the entire report to the WEC Elections.canvass@wi.gov • The statement can also be faxed 608-257-0500 • Mail the entire original, signed document to the WEC: P.O. Box 7984 Madison, WI 53707-7984

40

# COMPLETING/VERIFYING RESULTS CANVASS REPORTING SYSTEM • If you