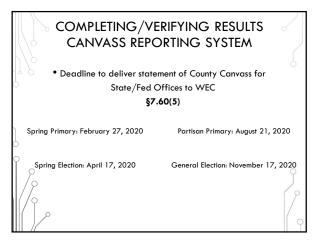

Business Analyst
- Mike Nelson– WisVote Specialist
- Riley Willman Elections Administration
   Specialist

2

### 2020 ELECTIONS CANVASS REPORTING SYSTEM

- No changes to previous process from 2018
- Still using the existing Canvass Reporting System
- Spring cycle has a Federal component:

Spring Primary: Congressional District 7
Spring Election: Presidential Preference Primary

• Check reporting from April 2016 – last Pres Pref Primary















### POSTING ELECTION NIGHT RESULTS All unofficial results must be posted to county website no later than 2 hours after receipt: §7.60(1) Can use Canvass for Election Night results but not required Convert website to HTTPS: if not already done or in-progress Include "unofficial results" disclaimer

11

























































## COMPLETING/VERIFYING RESULTS CANVASS REPORTING SYSTEM • Have the Board of Canvassers sign the certification statement • IMMEDIATELY email the signed, scanned copy of the entire report to the WEC Elections.canvass@wi.gov • The statement can also be faxed 608-257-0500 • Mail the entire original, signed document to the WEC: P.O. Box 7984 Madison, WI 53707-7984

40

# COMPLETING/VERIFYING RESULTS CANVASS REPORTING SYSTEM • If you discover a material mistake in the canvass for a state or federal office, contact the WEC IMMEDIATELY! • See Page 8 of the Suggested Procedures for County Board of Canvassers • The Board of Canvassers will need to reconvene

41