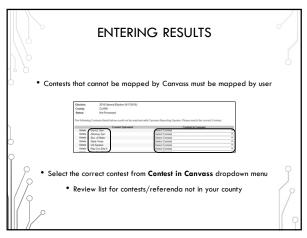

### 2020 ELECTIONS CANVASS REPORTING SYSTEM

- No changes to previous process from 2018
- Still using the existing Canvass Reporting System
- Spring cycle has a Federal component:

Spring Primary: Congressional District 7
Spring Election: Presidential Preference Primary