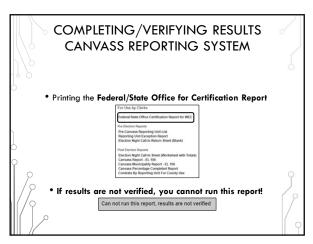

## COMPLETING/VERIFYING RESULTS CANVASS REPORTING SYSTEM • Have the Board of Canvassers sign the certification statement • IMMEDIATELY email the signed, scanned copy of the entire report to the WEC Elections.canvass@wi.gov • The statement can also be faxed 608-257-0500 • Mail the entire original, signed document to the WEC: P.O. Box 7984 Madison, WI 53707-7984