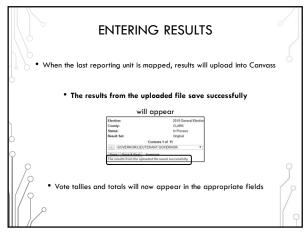

Ann Oberle Business Analyst
- Mike Nelson– WisVote Specialist
- Riley Willman Elections Administration
   Specialist

2

### 2020 ELECTIONS CANVASS REPORTING SYSTEM

- No changes to previous process from 2018
- Still using the existing Canvass Reporting System
- Spring cycle has a Federal component:

Spring Primary: Congressional District 7
Spring Election: Presidential Preference Primary

• Check reporting from April 2016 – last Pres Pref Primary















### POSTING ELECTION NIGHT RESULTS All unofficial results must be posted to county website no later than 2 hours after receipt: §7.60(1) Can use Canvass for Election Night results but not required Convert website to HTTPS: if not already done or in-progress Include "unofficial results" disclaimer

11

























































## COMPLETING/VERIFYING RESULTS CANVASS REPORTING SYSTEM • Have the Board of Canvassers sign the certification statement • IMMEDIATELY email the signed, scanned copy of the entire report to the WEC Elections.canvass@wi.gov • The statement can also be faxed 608-257-0500 • Mail the entire original, signed document to the WEC: P.O. Box 7984 Madison, WI 53707-7984

40

# COMPLETING/VERIFYING RESULTS CANVASS REPORTING SYSTEM • If you discover a material mistake in the canvass for a state or federal office, contact the WEC IMMEDIATELY! • See Page 8 of the Suggested Procedures for County Board of Canvassers • The Board of Canvassers will need to reconvene

41