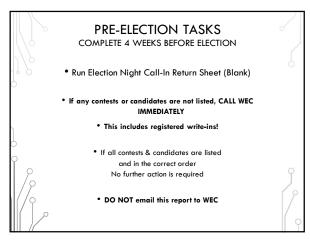

### 2020 ELECTIONS CANVASS REPORTING SYSTEM

- Patrick Brennan WisVote Training Officer
- Ann Oberle Business Analyst
- Mike Nelson– WisVote Specialist
- Riley Willman Elections Administration
   Specialist

2

### 2020 ELECTIONS CANVASS REPORTING SYSTEM

- No changes to previous process from 2018
- Still using the existing Canvass Reporting System
- Spring cycle has a Federal component:

Spring Primary: Congressional District 7
Spring Election: Presidential Preference Primary

• Check reporting from April 2016 – last Pres Pref Primary















### POSTING ELECTION NIGHT RESULTS All unofficial results must be posted to county website no later than 2 hours after receipt: §7.60(1) Can use Canvass for Election Night results but not required Convert website to HTTPS: if not already done or in-progress Include "unofficial results" disclaimer

11

























































## COMPLETING/VERIFYING RESULTS CANVASS REPORTING SYSTEM • Have the Board of Canvassers sign the certification statement • IMMEDIATELY email the signed, scanned copy of the entire report to the WEC Elections.canvass@wi.gov • The statement can also be faxed 608-257-0500 • Mail the entire original, signed document to the WEC: P.O. Box 7984 Madison, WI 53707-7984

40

# COMPLETING/VERIFYING RESULTS CANVASS REPORTING SYSTEM • If you discov