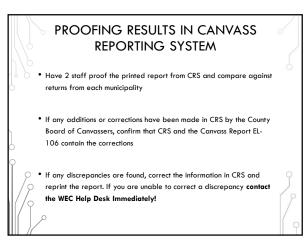

# COMPLETING/VERIFYING RESULTS CANVASS REPORTING SYSTEM • If you discover a material mistake in the canvass for a state or federal office, contact the WEC IMMEDIATELY! • See Page 8 of the Suggested Procedures for County Board of Canvassers • The Board of Canvassers will need to reconvene