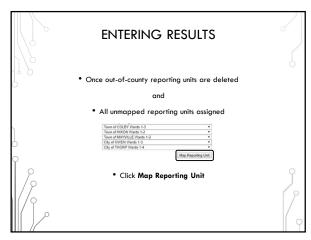

- Ann Oberle Business Analyst
- Mike Nelson– WisVote Specialist
- Riley Willman Elections Administration
   Specialist

2

### 2020 ELECTIONS CANVASS REPORTING SYSTEM

- No changes to previous process from 2018
- Still using the existing Canvass Reporting System
- Spring cycle has a Federal component:

Spring Primary: Congressional District 7
Spring Election: Presidential Preference Primary

• Check reporting from April 2016 – last Pres Pref Primary















### POSTING ELECTION NIGHT RESULTS All unofficial results must be posted to county website no later than 2 hours after receipt: §7.60(1) Can use Canvass for Election Night results but not required Convert website to HTTPS: if not already done or in-progress Include "unofficial results" disclaimer

11

























































## COMPLETING/VERIFYING RESULTS CANVASS REPORTING SYSTEM • Have the Board of Canvassers sign the certification statement • IMMEDIATELY email the signed, scanned copy of the entire report to the WEC Elections.canvass@wi.gov • The statement can also be faxed 608-257-0500 • Mail the entire original, signed document to the WEC: P.O. Box 7984 Madison, WI 53707-7984

40

# COMPLETING/VERIFYING RESULTS CANVASS REPORTING SYSTEM • If you discover a material mistake in the canvass for a state or federal office, contact the WEC IMMEDIATELY! • See Page 8 of the Suggested Procedures for County Board of Canvassers • The Board of Canvassers will need to reconvene

41