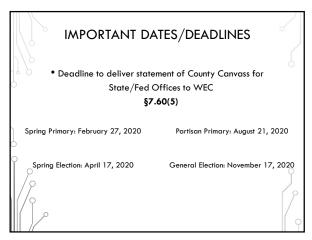

## COMPLETING/VERIFYING RESULTS CANVASS REPORTING SYSTEM • Have the Board of Canvassers sign the certification statement • IMMEDIATELY email the signed, scanned copy of the entire report to the WEC Elections.canvass@wi.gov • The statement can also be faxed 608-257-0500 • Mail the entire original, signed document to the WEC: P.O. Box 7984 Madison, WI 53707-7984