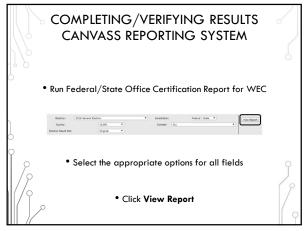

## COMPLETING/VERIFYING RESULTS CANVASS REPORTING SYSTEM • Have the Board of Canvassers sign the certification statement • IMMEDIATELY email the signed, scanned copy of the entire report to the WEC Elections.canvass@wi.gov • The statement can also be faxed 608-257-0500 • Mail the entire original, signed document to the WEC: P.O. Box 7984 Madison, WI 53707-7984