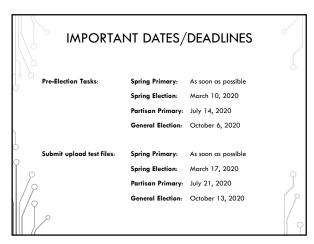

### 2020 ELECTIONS CANVASS REPORTING SYSTEM

- No changes to previous process from 2018
- Still using the existing Canvass Reporting System
- Spring cycle has a Federal component:

Spring Primary: Congressional District 7
Spring Election: Presidential Preference Primary