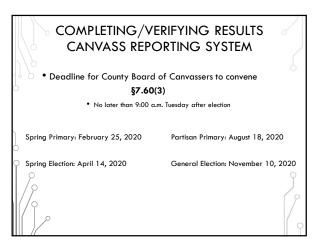

## COMPLETING/VERIFYING RESULTS CANVASS REPORTING SYSTEM • Have the Board of Canvassers sign the certification statement • IMMEDIATELY email the signed, scanned copy of the entire report to the WEC Elections.canvass@wi.gov • The statement can also be faxed 608-257-0500 • Mail the entire original, signed document to the WEC: P.O. Box 7984 Madison, WI 53707-7984