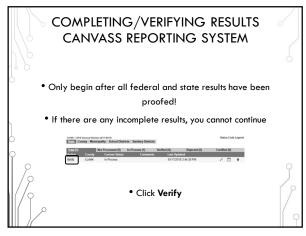

usiness Analyst
- Mike Nelson– WisVote Specialist
- Riley Willman Elections Administration
   Specialist

2

### 2020 ELECTIONS CANVASS REPORTING SYSTEM

- No changes to previous process from 2018
- Still using the existing Canvass Reporting System
- Spring cycle has a Federal component:

Spring Primary: Congressional District 7
Spring Election: Presidential Preference Primary

• Check reporting from April 2016 – last Pres Pref Primary















### POSTING ELECTION NIGHT RESULTS All unofficial results must be posted to county website no later than 2 hours after receipt: §7.60(1) Can use Canvass for Election Night results but not required Convert website to HTTPS: if not already done or in-progress Include "unofficial results" disclaimer

11

























































## COMPLETING/VERIFYING RESULTS CANVASS REPORTING SYSTEM • Have the Board of Canvassers sign the certification statement • IMMEDIATELY email the signed, scanned copy of the entire report to the WEC Elections.canvass@wi.gov • The statement can also be faxed 608-257-0500 • Mail the entire original, signed document to the WEC: P.O. Box 7984 Madison, WI 53707-7984

40

# COMPLETING/VERIFYING RESULTS CANVASS REPORTING SYSTEM • If you discover a material mistake in the canvass for a state or federal office, contact the WEC IMMEDIATELY! • See Page 8 of the Suggested Procedures for County Board of Canvassers • The Board of Canvassers will need to reconvene

41