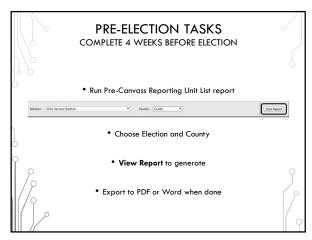

### 2020 ELECTIONS CANVASS REPORTING SYSTEM

- Patrick Brennan WisVote Training Officer
- Ann Oberle Business Analyst
- Mike Nelson– WisVote Specialist
- Riley Willman Elections Administration
   Specialist

2

### 2020 ELECTIONS CANVASS REPORTING SYSTEM

- No changes to previous process from 2018
- Still using the existing Canvass Reporting System
- Spring cycle has a Federal component:

Spring Primary: Congressional District 7
Spring Election: Presidential Preference Primary

• Check reporting from April 2016 – last Pres Pref Primary















### POSTING ELECTION NIGHT RESULTS All unofficial results must be posted to county website no later than 2 hours after receipt: §7.60(1) Can use Canvass for Election Night results but not required Convert website to HTTPS: if not already done or in-progress Include "unofficial results" disclaimer

11

























































## COMPLETING/VERIFYING RESULTS CANVASS REPORTING SYSTEM • Have the Board of Canvassers sign the certification statement • IMMEDIATELY email the signed, scanned copy of the entire report to the WEC Elections.canvass@wi.gov • The statement can also be faxed 608-257-0500 • Mail the entire original, signed document to the WEC: P.O. Box 7984 Madison, WI 53707-7984

40

# COMPLETING/VERIFYING RESULTS CANVASS REPORTING SYSTEM • If