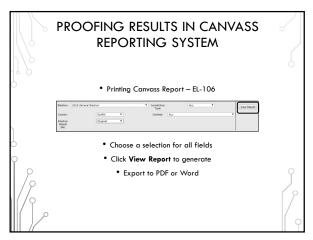

Oberle Business Analyst
- Mike Nelson– WisVote Specialist
- Riley Willman Elections Administration
   Specialist

2

### 2020 ELECTIONS CANVASS REPORTING SYSTEM

- No changes to previous process from 2018
- Still using the existing Canvass Reporting System
- Spring cycle has a Federal component:

Spring Primary: Congressional District 7
Spring Election: Presidential Preference Primary

• Check reporting from April 2016 – last Pres Pref Primary















### POSTING ELECTION NIGHT RESULTS All unofficial results must be posted to county website no later than 2 hours after receipt: §7.60(1) Can use Canvass for Election Night results but not required Convert website to HTTPS: if not already done or in-progress Include "unofficial results" disclaimer

11

























































## COMPLETING/VERIFYING RESULTS CANVASS REPORTING SYSTEM • Have the Board of Canvassers sign the certification statement • IMMEDIATELY email the signed, scanned copy of the entire report to the WEC Elections.canvass@wi.gov • The statement can also be faxed 608-257-0500 • Mail the entire original, signed document to the WEC: P.O. Box 7984 Madison, WI 53707-7984

40

# COMPLETING/VERIFYING RESULTS CANVASS REPORTING SYSTEM • If you discover a material mistake in the canvass for a state or federal office, contact the WEC IMMEDIATELY! • See Page 8 of the Suggested Procedures for County Board of Canvassers • The Board of Canvassers will need to reconvene

41