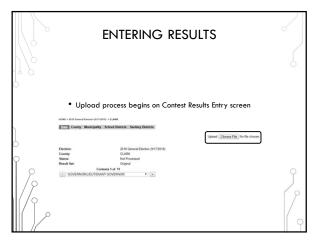

### 2020 ELECTIONS CANVASS REPORTING SYSTEM

- No changes to previous process from 2018
- Still using the existing Canvass Reporting System
- Spring cycle has a Federal component:

Spring Primary: Congressional District 7
Spring Election: Presidential Preference Primary