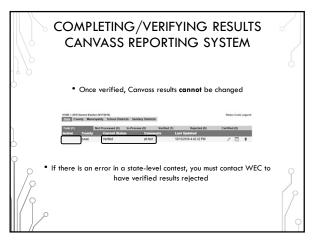

# COMPLETING/VERIFYING RESULTS CANVASS REPORTING SYSTEM • If you discover a material mistake in the canvass for a state or federal office, contact the WEC IMMEDIATELY! • See Page 8 of the Suggested Procedures for County Board of Canvassers • The Board of Canvassers will need to reconvene