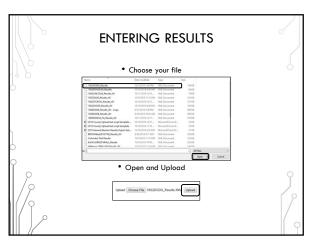

### 2020 ELECTIONS CANVASS REPORTING SYSTEM

- No changes to previous process from 2018
- Still using the existing Canvass Reporting System
- Spring cycle has a Federal component:

Spring Primary: Congressional District 7
Spring Election: Presidential Preference Primary