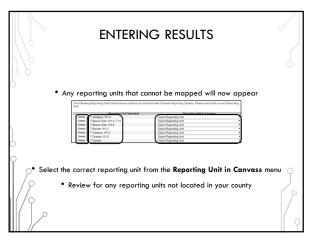

r
- Ann Oberle Business Analyst
- Mike Nelson– WisVote Specialist
- Riley Willman Elections Administration
   Specialist

2

### 2020 ELECTIONS CANVASS REPORTING SYSTEM

- No changes to previous process from 2018
- Still using the existing Canvass Reporting System
- Spring cycle has a Federal component:

Spring Primary: Congressional District 7
Spring Election: Presidential Preference Primary

• Check reporting from April 2016 – last Pres Pref Primary















### POSTING ELECTION NIGHT RESULTS All unofficial results must be posted to county website no later than 2 hours after receipt: §7.60(1) Can use Canvass for Election Night results but not required Convert website to HTTPS: if not already done or in-progress Include "unofficial results" disclaimer

11

























































## COMPLETING/VERIFYING RESULTS CANVASS REPORTING SYSTEM • Have the Board of Canvassers sign the certification statement • IMMEDIATELY email the signed, scanned copy of the entire report to the WEC Elections.canvass@wi.gov • The statement can also be faxed 608-257-0500 • Mail the entire original, signed document to the WEC: P.O. Box 7984 Madison, WI 53707-7984

40

# COMPLETING/VERIFYING RESULTS CANVASS REPORTING SYSTEM • If you discover a material mistake in the canvass for a state or federal office, contact the WEC IMMEDIATELY! • See Page 8 of the Suggested Procedures for County Board of Canvassers • The Board of Canvassers will need to reconvene

41