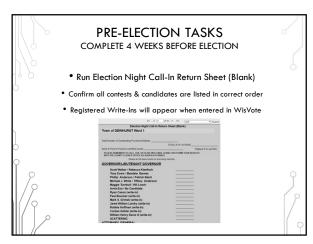

### 2020 ELECTIONS CANVASS REPORTING SYSTEM

- Patrick Brennan WisVote Training Officer
- Ann Oberle Business Analyst
- Mike Nelson– WisVote Specialist
- Riley Willman Elections Administration
   Specialist

2

### 2020 ELECTIONS CANVASS REPORTING SYSTEM

- No changes to previous process from 2018
- Still using the existing Canvass Reporting System
- Spring cycle has a Federal component:

Spring Primary: Congressional District 7
Spring Election: Presidential Preference Primary

• Check reporting from April 2016 – last Pres Pref Primary















### POSTING ELECTION NIGHT RESULTS All unofficial results must be posted to county website no later than 2 hours after receipt: §7.60(1) Can use Canvass for Election Night results but not required Convert website to HTTPS: if not already done or in-progress Include "unofficial results" disclaimer

11

























































## COMPLETING/VERIFYING RESULTS CANVASS REPORTING SYSTEM • Have the Board of Canvassers sign the certification statement • IMMEDIATELY email the signed, scanned copy of the entire report to the WEC Elections.canvass@wi.gov • The statement can also be faxed 608-257-0500 • Mail the entire original, signed document to the WEC: P.O. Box 7984 Madison, WI 53707-7984

40

# COMPLETING/VERIFYING RESULTS CANVASS REPORTING SYSTEM • If you disc