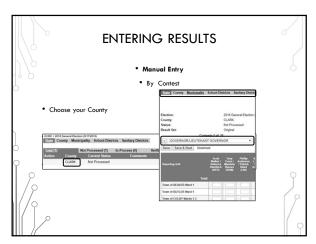

WisVote Training Officer
- Ann Oberle Business Analyst
- Mike Nelson– WisVote Specialist
- Riley Willman Elections Administration
   Specialist

2

### 2020 ELECTIONS CANVASS REPORTING SYSTEM

- No changes to previous process from 2018
- Still using the existing Canvass Reporting System
- Spring cycle has a Federal component:

Spring Primary: Congressional District 7
Spring Election: Presidential Preference Primary

• Check reporting from April 2016 – last Pres Pref Primary















### POSTING ELECTION NIGHT RESULTS All unofficial results must be posted to county website no later than 2 hours after receipt: §7.60(1) Can use Canvass for Election Night results but not required Convert website to HTTPS: if not already done or in-progress Include "unofficial results" disclaimer

11

























































## COMPLETING/VERIFYING RESULTS CANVASS REPORTING SYSTEM • Have the Board of Canvassers sign the certification statement • IMMEDIATELY email the signed, scanned copy of the entire report to the WEC Elections.canvass@wi.gov • The statement can also be faxed 608-257-0500 • Mail the entire original, signed document to the WEC: P.O. Box 7984 Madison, WI 53707-7984

40

# COMPLETING/VERIFYING RESULTS CANVASS REPORTING SYSTEM • If you discover a material mistake in the canvass for a state or federal office, contact the WEC IMMEDIATELY! • See Page 8 of the Suggested Procedures for County Board of Canvassers • The Board of Canvassers will need to reconvene

41