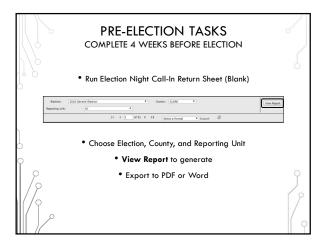

### 2020 ELECTIONS CANVASS REPORTING SYSTEM

- Patrick Brennan WisVote Training Officer
- Ann Oberle Business Analyst
- Mike Nelson– WisVote Specialist
- Riley Willman Elections Administration
   Specialist

2

### 2020 ELECTIONS CANVASS REPORTING SYSTEM

- No changes to previous process from 2018
- Still using the existing Canvass Reporting System
- Spring cycle has a Federal component:

Spring Primary: Congressional District 7
Spring Election: Presidential Preference Primary

• Check reporting from April 2016 – last Pres Pref Primary















### POSTING ELECTION NIGHT RESULTS All unofficial results must be posted to county website no later than 2 hours after receipt: §7.60(1) Can use Canvass for Election Night results but not required Convert website to HTTPS: if not already done or in-progress Include "unofficial results" disclaimer

11

























































## COMPLETING/VERIFYING RESULTS CANVASS REPORTING SYSTEM • Have the Board of Canvassers sign the certification statement • IMMEDIATELY email the signed, scanned copy of the entire report to the WEC Elections.canvass@wi.gov • The statement can also be faxed 608-257-0500 • Mail the entire original, signed document to the WEC: P.O. Box 7984 Madison, WI 53707-7984

40

# COMPLETING/VERIFYING RESULTS CANVASS REPORTING SYSTEM • If you di