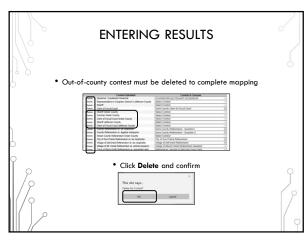

### 2020 ELECTIONS CANVASS REPORTING SYSTEM

- No changes to previous process from 2018
- Still using the existing Canvass Reporting System
- Spring cycle has a Federal component:

Spring Primary: Congressional District 7
Spring Election: Presidential Preference Primary