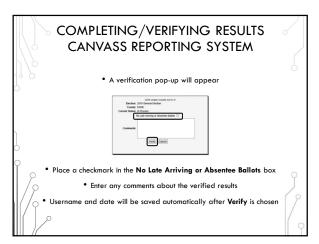

iness Analyst
- Mike Nelson– WisVote Specialist
- Riley Willman Elections Administration
   Specialist

2

### 2020 ELECTIONS CANVASS REPORTING SYSTEM

- No changes to previous process from 2018
- Still using the existing Canvass Reporting System
- Spring cycle has a Federal component:

Spring Primary: Congressional District 7
Spring Election: Presidential Preference Primary

• Check reporting from April 2016 – last Pres Pref Primary















### POSTING ELECTION NIGHT RESULTS All unofficial results must be posted to county website no later than 2 hours after receipt: §7.60(1) Can use Canvass for Election Night results but not required Convert website to HTTPS: if not already done or in-progress Include "unofficial results" disclaimer

11

























































## COMPLETING/VERIFYING RESULTS CANVASS REPORTING SYSTEM • Have the Board of Canvassers sign the certification statement • IMMEDIATELY email the signed, scanned copy of the entire report to the WEC Elections.canvass@wi.gov • The statement can also be faxed 608-257-0500 • Mail the entire original, signed document to the WEC: P.O. Box 7984 Madison, WI 53707-7984

40

# COMPLETING/VERIFYING RESULTS CANVASS REPORTING SYSTEM • If you discover a material mistake in the canvass for a state or federal office, contact the WEC IMMEDIATELY! • See Page 8 of the Suggested Procedures for County Board of Canvassers • The Board of Canvassers will need to reconvene

41