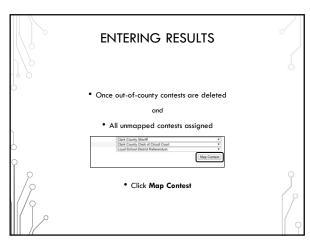

cer
- Ann Oberle Business Analyst
- Mike Nelson– WisVote Specialist
- Riley Willman Elections Administration
   Specialist

2

### 2020 ELECTIONS CANVASS REPORTING SYSTEM

- No changes to previous process from 2018
- Still using the existing Canvass Reporting System
- Spring cycle has a Federal component:

Spring Primary: Congressional District 7
Spring Election: Presidential Preference Primary

• Check reporting from April 2016 – last Pres Pref Primary















### POSTING ELECTION NIGHT RESULTS All unofficial results must be posted to county website no later than 2 hours after receipt: §7.60(1) Can use Canvass for Election Night results but not required Convert website to HTTPS: if not already done or in-progress Include "unofficial results" disclaimer

11

























































## COMPLETING/VERIFYING RESULTS CANVASS REPORTING SYSTEM • Have the Board of Canvassers sign the certification statement • IMMEDIATELY email the signed, scanned copy of the entire report to the WEC Elections.canvass@wi.gov • The statement can also be faxed 608-257-0500 • Mail the entire original, signed document to the WEC: P.O. Box 7984 Madison, WI 53707-7984

40

# COMPLETING/VERIFYING RESULTS CANVASS REPORTING SYSTEM • If you discover a material mistake in the canvass for a state or federal office, contact the WEC IMMEDIATELY! • See Page 8 of the Suggested Procedures for County Board of Canvassers • The Board of Canvassers will need to reconvene

41