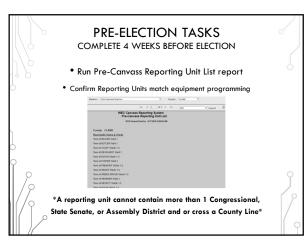

### 2020 ELECTIONS CANVASS REPORTING SYSTEM

- Patrick Brennan WisVote Training Officer
- Ann Oberle Business Analyst
- Mike Nelson– WisVote Specialist
- Riley Willman Elections Administration
   Specialist

2

### 2020 ELECTIONS CANVASS REPORTING SYSTEM

- No changes to previous process from 2018
- Still using the existing Canvass Reporting System
- Spring cycle has a Federal component:

Spring Primary: Congressional District 7
Spring Election: Presidential Preference Primary

• Check reporting from April 2016 – last Pres Pref Primary















### POSTING ELECTION NIGHT RESULTS All unofficial results must be posted to county website no later than 2 hours after receipt: §7.60(1) Can use Canvass for Election Night results but not required Convert website to HTTPS: if not already done or in-progress Include "unofficial results" disclaimer

11

























































## COMPLETING/VERIFYING RESULTS CANVASS REPORTING SYSTEM • Have the Board of Canvassers sign the certification statement • IMMEDIATELY email the signed, scanned copy of the entire report to the WEC Elections.canvass@wi.gov • The statement can also be faxed 608-257-0500 • Mail the entire original, signed document to the WEC: P.O. Box 7984 Madison, WI 53707-7984

40

# COMPLETING/VERIFYING RESULTS CANVASS REPORTING SYSTEM • If yo