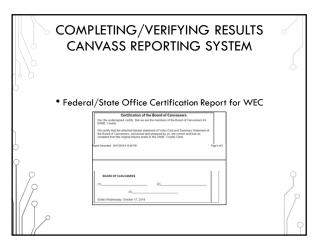

## COMPLETING/VERIFYING RESULTS CANVASS REPORTING SYSTEM • Have the Board of Canvassers sign the certification statement • IMMEDIATELY email the signed, scanned copy of the entire report to the WEC Elections.canvass@wi.gov • The statement can also be faxed 608-257-0500 • Mail the entire original, signed document to the WEC: P.O. Box 7984 Madison, WI 53707-7984