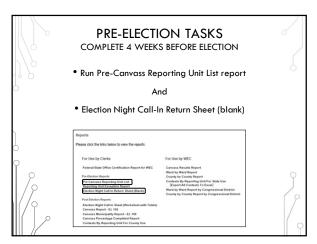

### 2020 ELECTIONS CANVASS REPORTING SYSTEM

- Patrick Brennan WisVote Training Officer
- Ann Oberle Business Analyst
- Mike Nelson– WisVote Specialist
- Riley Willman Elections Administration
   Specialist

2

### 2020 ELECTIONS CANVASS REPORTING SYSTEM

- No changes to previous process from 2018
- Still using the existing Canvass Reporting System
- Spring cycle has a Federal component:

Spring Primary: Congressional District 7
Spring Election: Presidential Preference Primary

• Check reporting from April 2016 – last Pres Pref Primary















### POSTING ELECTION NIGHT RESULTS All unofficial results must be posted to county website no later than 2 hours after receipt: §7.60(1) Can use Canvass for Election Night results but not required Convert website to HTTPS: if not already done or in-progress Include "unofficial results" disclaimer

11

























































## COMPLETING/VERIFYING RESULTS CANVASS REPORTING SYSTEM • Have the Board of Canvassers sign the certification statement • IMMEDIATELY email the signed, scanned copy of the entire report to the WEC Elections.canvass@wi.gov • The statement can also be faxed 608-257-0500 • Mail the entire original, signed document to the WEC: P.O. Box 7984 Madison, WI 53707-7984

40

# COMPLETING/VERIFYING RESULTS CANVASS REPORTING SYSTEM • I